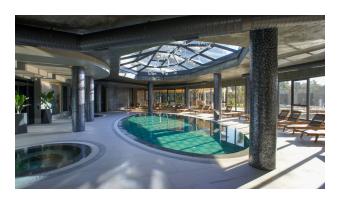

- 2 outdoor pools (for penthouses)
- outdoor pool with water slides

- pool bar
- Children's swimming pool
- indoor pool
- SPA-center
- Turkish bath (hammam) 2 rooms
- sauna
- Roman steam room
- massage rooms
- rest zone
- gym
- playground for children
- playroom for children
- cinema
- Cafe
- music room
- karaoke
- TV room
- table tennis
- billiards Russian and American
- mini golf
- landscaped garden
- barbecue area
- lounge area
- 9 stores (including "network" SHOCK / BIM / A101)
- security 24 hours
- video surveillance system
- outdoor parking
- covered parking for 50 cars
- 4 high-speed elevators
- uninterruptible power supply generator
- beach and cafe complex
- Management Company
- service office (transfer, bike rental, etc.)