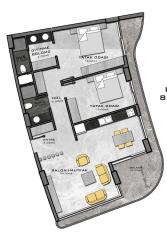

#### DAİRE BRÜT M² (2+1) 94 M² + 27 M² BALKON = 121 M²

DAİRE BRÜT M² (2+1) 88 M² + 17 M² TERAS = 105 M²

DAİRE BRÜT M² (2+1) 87 M² + 18 M² BALKON = 105 M²

DAİRE BRÜT M² (2+1) 88 M² + 16 M² BALKON = 104 M²

DAİRE BRÜT M² (2+1) 87 M² + 18 M² BALKON = 105 M²

DAİRE BRÜT M² (1+1) 51 M² + 11 M² TERAS = 62 M²