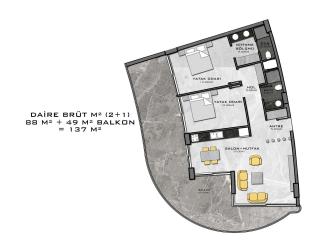

## **Photo gallery**

ÇATI KAT PLANI

1. KAT PLANI

2. KAT PLANI

3. & 4.KAT PLANI

ZEMİN KAT PLANI

DAİRE BRÜT M² (2+1) 87 M² + 18 M² BALKON = 105 M²

DAİRE BRÜT M² (1+1) 51 M² + 11 M² TERAS = 62 M²