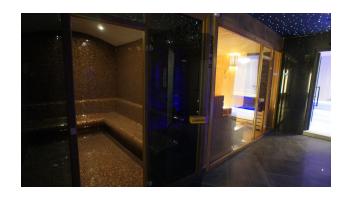

- 2 outdoor pools (for penthouses)
- outdoor pool with water slides

- pool bar
- Children's swimming pool
- indoor pool
- SPA-center
- Turkish bath (hammam) 2 rooms
- sauna
- Roman steam room
- massage rooms
- rest zone
- gym
- playground for children
- playroom for children
- cinema
- Cafe
- music room
- karaoke
- TV room
- table tennis
- billiards Russian and American
- mini golf
- landscaped garden
- barbecue area
- lounge area
- 9 stores (including "network" SHOCK / BIM / A101)
- security 24 hours
- video surveillance system
- outdoor parking
- covered parking for 50 cars
- 4 high-speed elevators
- uninterruptible power supply generator
- beach and cafe complex
- Management Company
- service office (transfer, bike rental, etc.)