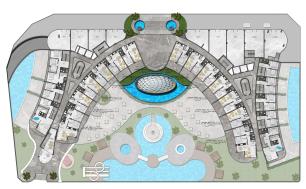

The infrastructure of a 5-star hotel and some social privileges for owners allow you to enjoy luxury at any time of the year, spend more time with your family and lead a healthy lifestyle on the territory of the complex:

- 2 outdoor pools (for penthouses)
- outdoor pool with water slides

- pool bar
- Children's swimming pool
- indoor pool
- SPA-center
- Turkish bath (hammam) 2 rooms
- sauna
- Roman steam room
- massage rooms
- rest zone
- gym
- playground for children
- playroom for children
- cinema
- Cafe
- music room
- karaoke
- TV room
- table tennis
- billiards Russian and American
- mini golf
- landscaped garden
- barbecue area
- lounge area
- 9 stores (including "network" SHOCK / BIM / A101)
- security 24 hours
- video surveillance system
- outdoor parking
- covered parking for 50 cars
- 4 high-speed elevators
- uninterruptible power supply generator
- beach and cafe complex
- Management Company
- service office (transfer, bike rental, etc.)