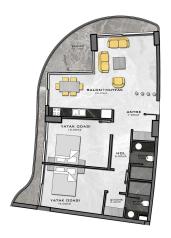

#### DAİRE BRÜT M² (2+1) 94 M² + 27 M² BALKON = 121 M²

DAİRE BRÜT M² (2+1) 88 M² + 17 M² TERAS = 105 M²

DAİRE BRÜT M² (2+1) 87 M² + 18 M² BALKON = 105 M²

DAİRE BRÜT M² (2+1) 88 M² + 16 M² BALKON = 104 M²

DAİRE BRÜT M² (2+1) 87 M² + 18 M² BALKON = 105 M²

DAİRE BRÜT M² (1+1) 51 M² + 11 M² TERAS = 62 M²