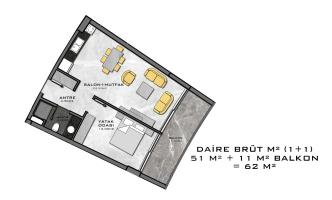

#### 260 000 € - 280 000 €

**S** Floor area 62 m<sup>2</sup>

Number of

1 bedroom rooms

Furnitures **Partly** 

To the

heach: 100 m

• Location: Turkey, Alanya, Kargicak

## **Photo gallery**

ÇATI KAT PLANI

1. KAT PLANI

2. KAT PLANI

3. & 4.KAT PLANI

ZEMİN KAT PLANI

DAİRE BRÜT M² (2+1) 87 M² + 18 M² BALKON = 105 M²

DAİRE BRÜT M² (1+1) 51 M² + 11 M² TERAS = 62 M²