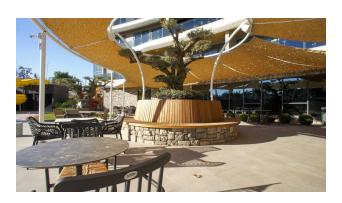

- 2 outdoor pools (for penthouses)
- outdoor pool with water slides

- pool bar
- Children's swimming pool
- indoor pool
- SPA-center
- Turkish bath (hammam) 2 rooms
- sauna
- Roman steam room
- massage rooms
- rest zone
- gym
- playground for children
- playroom for children
- cinema
- Cafe
- music room
- karaoke
- TV room
- table tennis
- billiards Russian and American
- mini golf
- landscaped garden
- barbecue area
- lounge area
- 9 stores (including "network" SHOCK / BIM / A101)
- security 24 hours
- video surveillance system
- outdoor parking
- covered parking for 50 cars
- 4 high-speed elevators
- uninterruptible power supply generator
- beach and cafe complex
- Management Company
- service office (transfer, bike rental, etc.)