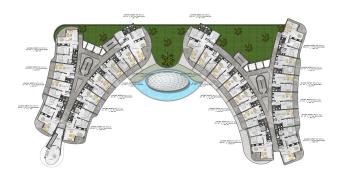

## **Photo gallery**

ÇATI KAT PLANI

1. KAT PLANI

2. KAT PLANI

3. & 4.KAT PLANI

ZEMİN KAT PLANI

#### DAİRE BRÜT M² (2+1) 94 M² + 27 M² BALKON = 121 M²

DAİRE BRÜT M² (2+1) 88 M² + 17 M² TERAS = 105 M²

DAİRE BRÜT M² (2+1) 87 M² + 18 M² BALKON = 105 M²

DAİRE BRÜT M² (2+1) 88 M² + 16 M² BALKON = 104 M²

DAİRE BRÜT M² (2+1) 87 M² + 18 M² BALKON = 105 M²

DAİRE BRÜT M² (1+1) 51 M² + 11 M² TERAS = 62 M²