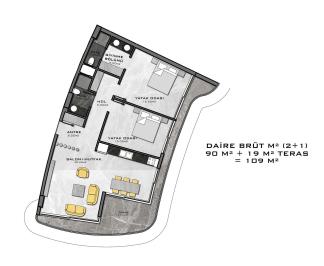

## **Photo gallery**

ÇATI KAT PLANI

1. KAT PLANI

2. KAT PLANI

3. & 4.KAT PLANI

ZEMİN KAT PLANI

#### DAİRE BRÜT M² (2+1) 94 M² + 27 M² BALKON = 121 M²

DAİRE BRÜT M² (2+1) 88 M² + 17 M² TERAS = 105 M²

DAİRE BRÜT M² (2+1) 87 M² + 18 M² BALKON = 105 M²

DAİRE BRÜT M² (2+1) 88 M² + 16 M² BALKON = 104 M²

DAİRE BRÜT M² (2+1) 87 M² + 18 M² BALKON = 105 M²

DAİRE BRÜT M² (1+1) 51 M² + 11 M² TERAS = 62 M²