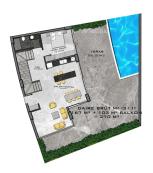

#### DAİRE BRÜT M² (2+1) 94 M² + 27 M² BALKON = 121 M²

DAİRE BRÜT M² (2+1) 88 M² + 17 M² TERAS = 105 M²

DAİRE BRÜT M² (2+1) 87 M² + 18 M² BALKON = 105 M²

DAİRE BRÜT M² (2+1) 88 M² + 16 M² BALKON = 104 M²

DAİRE BRÜT M² (2+1) 87 M² + 18 M² BALKON = 105 M²

DAİRE BRÜT M² (1+1) 51 M² + 11 M² TERAS = 62 M²