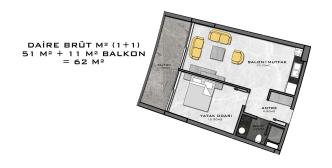

DAİRE BRÜT M² (2+1) 87 M² + 18 M² BALKON = 105 M²

DAİRE BRÜT M² (1+1) 51 M² + 11 M² TERAS = 62 M²