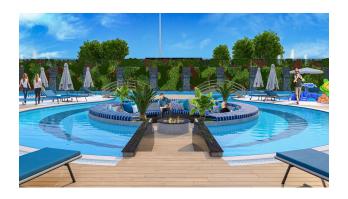

- 2 outdoor pools (for penthouses)
- outdoor pool with water slides

- pool bar
- Children's swimming pool
- indoor pool
- SPA-center
- Turkish bath (hammam) 2 rooms
- sauna
- Roman steam room
- massage rooms
- rest zone
- gym
- playground for children
- playroom for children
- cinema
- Cafe
- music room
- karaoke
- TV room
- table tennis
- billiards Russian and American
- mini golf
- landscaped garden
- barbecue area
- lounge area
- 9 stores (including "network" SHOCK / BIM / A101)
- security 24 hours
- video surveillance system
- outdoor parking
- covered parking for 50 cars
- 4 high-speed elevators
- uninterruptible power supply generator
- beach and cafe complex
- Management Company
- service office (transfer, bike rental, etc.)