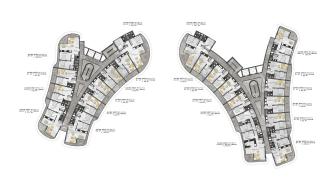

## **Photo gallery**

ÇATI KAT PLANI

1. KAT PLANI

2. KAT PLANI

3. & 4.KAT PLANI

ZEMİN KAT PLANI

#### DAİRE BRÜT M² (2+1) 94 M² + 27 M² BALKON = 121 M²

#### DAİRE BRÜT M² (2+1) 94 M² + 27 M² BALKON = 121 M²

DAİRE BRÜT M² (2+1) 88 M² + 17 M² TERAS = 105 M²

DAİRE BRÜT M² (2+1) 87 M² + 18 M² BALKON = 105 M²

DAİRE BRÜT M² (2+1) 88 M² + 16 M² BALKON = 104 M²