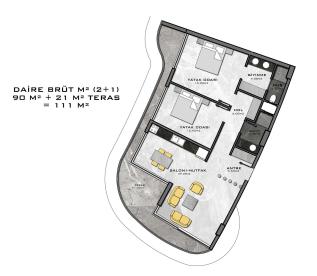

## **Photo gallery**

ÇATI KAT PLANI

1. KAT PLANI

2. KAT PLANI

3. & 4.KAT PLANI

ZEMİN KAT PLANI

#### DAİRE BRÜT M² (2+1) 94 M² + 27 M² BALKON = 121 M²

DAİRE BRÜT M² (2+1) 88 M² + 17 M² TERAS = 105 M²

DAİRE BRÜT M² (2+1) 87 M² + 18 M² BALKON = 105 M²

DAİRE BRÜT M² (2+1) 88 M² + 16 M² BALKON = 104 M²