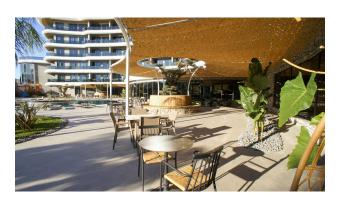

- 2 outdoor pools (for penthouses)
- outdoor pool with water slides

- pool bar
- Children's swimming pool
- indoor pool
- SPA-center
- Turkish bath (hammam) 2 rooms
- sauna
- Roman steam room
- massage rooms
- rest zone
- gym
- playground for children
- playroom for children
- cinema
- Cafe
- music room
- karaoke
- TV room
- table tennis
- billiards Russian and American
- mini golf
- landscaped garden
- barbecue area
- lounge area
- 9 stores (including "network" SHOCK / BIM / A101)
- security 24 hours
- video surveillance system
- outdoor parking
- covered parking for 50 cars
- 4 high-speed elevators
- uninterruptible power supply generator
- beach and cafe complex
- Management Company
- service office (transfer, bike rental, etc.)