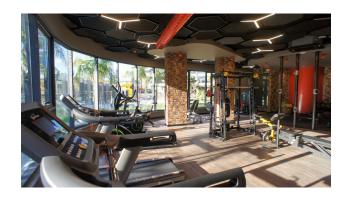

- 2 outdoor pools (for penthouses)
- outdoor pool with water slides

- pool bar
- Children's swimming pool
- indoor pool
- SPA-center
- Turkish bath (hammam) 2 rooms
- sauna
- Roman steam room
- massage rooms
- rest zone
- gym
- playground for children
- playroom for children
- cinema
- Cafe
- music room
- karaoke
- TV room
- table tennis
- billiards Russian and American
- mini golf
- landscaped garden
- barbecue area
- lounge area
- 9 stores (including "network" SHOCK / BIM / A101)
- security 24 hours
- video surveillance system
- outdoor parking
- covered parking for 50 cars
- 4 high-speed elevators
- uninterruptible power supply generator
- beach and cafe complex
- Management Company
- service office (transfer, bike rental, etc.)