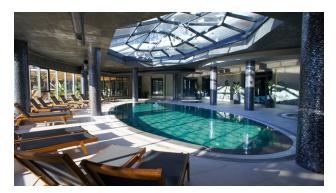

- 2 outdoor pools (for penthouses)
- outdoor pool with water slides

- pool bar
- Children's swimming pool
- indoor pool
- SPA-center
- Turkish bath (hammam) 2 rooms
- sauna
- Roman steam room
- massage rooms
- rest zone
- gym
- playground for children
- playroom for children
- cinema
- Cafe
- music room
- karaoke
- TV room
- table tennis
- billiards Russian and American
- mini golf
- landscaped garden
- barbecue area
- lounge area
- 9 stores (including "network" SHOCK / BIM / A101)
- security 24 hours
- video surveillance system
- outdoor parking
- covered parking for 50 cars
- 4 high-speed elevators
- uninterruptible power supply generator
- beach and cafe complex
- Management Company
- service office (transfer, bike rental, etc.)