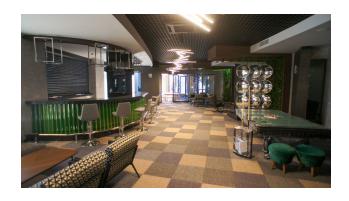

- 2 outdoor pools (for penthouses)
- outdoor pool with water slides

- pool bar
- Children's swimming pool
- indoor pool
- SPA-center
- Turkish bath (hammam) 2 rooms
- sauna
- Roman steam room
- massage rooms
- rest zone
- gym
- playground for children
- playroom for children
- cinema
- Cafe
- music room
- karaoke
- TV room
- table tennis
- billiards Russian and American
- mini golf
- landscaped garden
- barbecue area
- lounge area
- 9 stores (including "network" SHOCK / BIM / A101)
- security 24 hours
- video surveillance system
- outdoor parking
- covered parking for 50 cars
- 4 high-speed elevators
- uninterruptible power supply generator
- beach and cafe complex
- Management Company
- service office (transfer, bike rental, etc.)