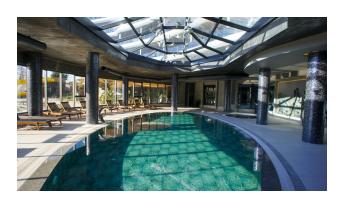

- 2 outdoor pools (for penthouses)
- outdoor pool with water slides

- pool bar
- Children's swimming pool
- indoor pool
- SPA-center
- Turkish bath (hammam) 2 rooms
- sauna
- Roman steam room
- massage rooms
- rest zone
- gym
- playground for children
- playroom for children
- cinema
- Cafe
- music room
- karaoke
- TV room
- table tennis
- billiards Russian and American
- mini golf
- landscaped garden
- barbecue area
- lounge area
- 9 stores (including "network" SHOCK / BIM / A101)
- security 24 hours
- video surveillance system
- outdoor parking
- covered parking for 50 cars
- 4 high-speed elevators
- uninterruptible power supply generator
- beach and cafe complex
- Management Company
- service office (transfer, bike rental, etc.)