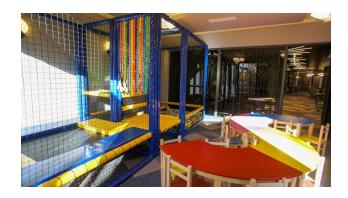

- 2 outdoor pools (for penthouses)
- outdoor pool with water slides

- pool bar
- Children's swimming pool
- indoor pool
- SPA-center
- Turkish bath (hammam) 2 rooms
- sauna
- Roman steam room
- massage rooms
- rest zone
- gym
- playground for children
- playroom for children
- cinema
- Cafe
- music room
- karaoke
- TV room
- table tennis
- billiards Russian and American
- mini golf
- landscaped garden
- barbecue area
- lounge area
- 9 stores (including "network" SHOCK / BIM / A101)
- security 24 hours
- video surveillance system
- outdoor parking
- covered parking for 50 cars
- 4 high-speed elevators
- uninterruptible power supply generator
- beach and cafe complex
- Management Company
- service office (transfer, bike rental, etc.)