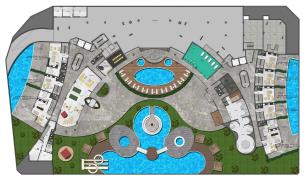

- 2 outdoor pools (for penthouses)
- outdoor pool with water slides

- pool bar
- Children's swimming pool
- indoor pool
- SPA-center
- Turkish bath (hammam) 2 rooms
- sauna
- Roman steam room
- massage rooms
- rest zone
- gym
- playground for children
- playroom for children
- cinema
- Cafe
- music room
- karaoke
- TV room
- table tennis
- billiards Russian and American
- mini golf
- landscaped garden
- barbecue area
- lounge area
- 9 stores (including "network" SHOCK / BIM / A101)
- security 24 hours
- video surveillance system
- outdoor parking
- covered parking for 50 cars
- 4 high-speed elevators
- uninterruptible power supply generator
- beach and cafe complex
- Management Company
- service office (transfer, bike rental, etc.)

## **Photo gallery**

ÇATI KAT PLANI

1. KAT PLANI

2. KAT PLANI

3. & 4.KAT PLANI

ZEMİN KAT PLANI