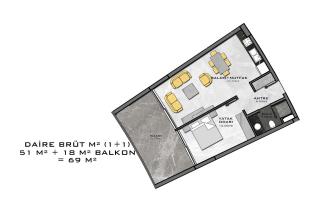

#### 260 000 € - 280 000 €

**S** Floor area 62 m<sup>2</sup>

Number of

1 bedroom rooms

Furnitures **Partly** 

To the

heach: 100 m

• Location: Turkey, Alanya, Kargicak

## **Photo gallery**

ÇATI KAT PLANI

1. KAT PLANI

2. KAT PLANI

3. & 4.KAT PLANI

ZEMİN KAT PLANI

#### DAİRE BRÜT M² (2+1) 94 M² + 27 M² BALKON = 121 M²