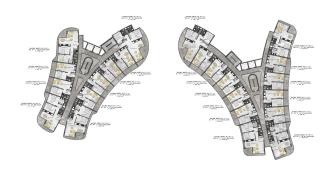

## **Photo gallery**

ÇATI KAT PLANI

1. KAT PLANI

2. KAT PLANI

3. & 4.KAT PLANI

ZEMİN KAT PLANI

#### DAİRE BRÜT M² (2+1) 94 M² + 27 M² BALKON = 121 M²

#### DAİRE BRÜT M² (2+1) 94 M² + 27 M² BALKON = 121 M²

DAİRE BRÜT M² (2+1) 88 M² + 17 M² TERAS = 105 M²

DAİRE BRÜT M² (2+1) 87 M² + 18 M² BALKON = 105 M²

DAİRE BRÜT M² (2+1) 88 M² + 16 M² BALKON = 104 M²

DAİRE BRÜT M² (2+1) 87 M² + 18 M² BALKON = 105 M²

DAİRE BRÜT M² (1+1) 51 M² + 11 M² TERAS = 62 M²