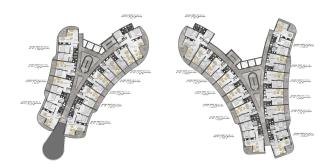

## **Photo gallery**

ÇATI KAT PLANI

1. KAT PLANI

2. KAT PLANI

3. & 4.KAT PLANI

ZEMİN KAT PLANI

#### DAİRE BRÜT M² (2+1) 94 M² + 27 M² BALKON = 121 M²

#### DAİRE BRÜT M² (2+1) 94 M² + 27 M² BALKON = 121 M²

DAİRE BRÜT M² (2+1) 88 M² + 17 M² TERAS = 105 M²

DAİRE BRÜT M² (2+1) 87 M² + 18 M² BALKON = 105 M²

DAİRE BRÜT M² (2+1) 88 M² + 16 M² BALKON = 104 M²

DAİRE BRÜT M² (2+1) 87 M² + 18 M² BALKON = 105 M²

DAİRE BRÜT M² (1+1) 51 M² + 11 M² TERAS = 62 M²