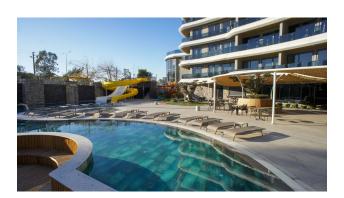

- 2 outdoor pools (for penthouses)
- outdoor pool with water slides

- pool bar
- Children's swimming pool
- indoor pool
- SPA-center
- Turkish bath (hammam) 2 rooms
- sauna
- Roman steam room
- massage rooms
- rest zone
- gym
- playground for children
- playroom for children
- cinema
- Cafe
- music room
- karaoke
- TV room
- table tennis
- billiards Russian and American
- mini golf
- landscaped garden
- barbecue area
- lounge area
- 9 stores (including "network" SHOCK / BIM / A101)
- security 24 hours
- video surveillance system
- outdoor parking
- covered parking for 50 cars
- 4 high-speed elevators
- uninterruptible power supply generator
- beach and cafe complex
- Management Company
- service office (transfer, bike rental, etc.)