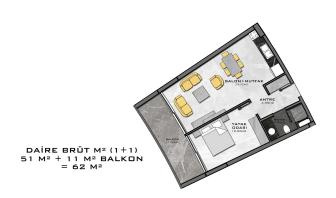

#### 260 000 € - 280 000 €

**S** Floor area 62 m<sup>2</sup>

Number of

1 bedroom rooms

Furnitures **Partly** 

To the

heach: 100 m

• Location: Turkey, Alanya, Kargicak

## **Photo gallery**

ÇATI KAT PLANI

1. KAT PLANI

2. KAT PLANI

3. & 4.KAT PLANI

ZEMİN KAT PLANI

DAİRE BRÜT M² (2+1) 87 M² + 18 M² BALKON = 105 M²

DAİRE BRÜT M² (1+1) 51 M² + 11 M² TERAS = 62 M²