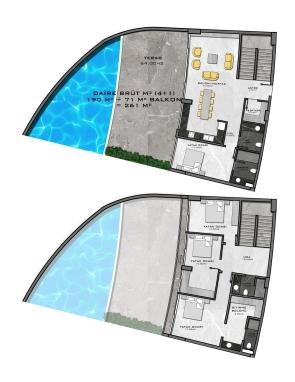

#### DAİRE BRÜT M² (2+1) 94 M² + 27 M² BALKON = 121 M²

#### DAİRE BRÜT M² (2+1) 94 M² + 27 M² BALKON = 121 M²

DAİRE BRÜT M² (2+1) 88 M² + 17 M² TERAS = 105 M²

DAİRE BRÜT M² (2+1) 87 M² + 18 M² BALKON = 105 M²

DAİRE BRÜT M² (2+1) 88 M² + 16 M² BALKON = 104 M²