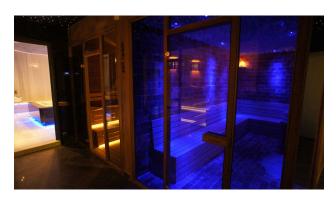

- 2 outdoor pools (for penthouses)
- outdoor pool with water slides

- pool bar
- Children's swimming pool
- indoor pool
- SPA-center
- Turkish bath (hammam) 2 rooms
- sauna
- Roman steam room
- massage rooms
- rest zone
- gym
- playground for children
- playroom for children
- cinema
- Cafe
- music room
- karaoke
- TV room
- table tennis
- billiards Russian and American
- mini golf
- landscaped garden
- barbecue area
- lounge area
- 9 stores (including "network" SHOCK / BIM / A101)
- security 24 hours
- video surveillance system
- outdoor parking
- covered parking for 50 cars
- 4 high-speed elevators
- uninterruptible power supply generator
- beach and cafe complex
- Management Company
- service office (transfer, bike rental, etc.)