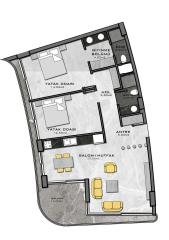

#### DAİRE BRÜT M² (2+1) 94 M² + 27 M² BALKON = 121 M²

DAİRE BRÜT M² (2+1) 88 M² + 17 M² TERAS = 105 M²

DAİRE BRÜT M² (2+1) 87 M² + 18 M² BALKON = 105 M²

DAİRE BRÜT M² (2+1) 88 M² + 16 M² BALKON = 104 M²

DAİRE BRÜT M² (2+1) 87 M² + 18 M² BALKON = 105 M²

DAİRE BRÜT M² (1+1) 51 M² + 11 M² TERAS = 62 M²