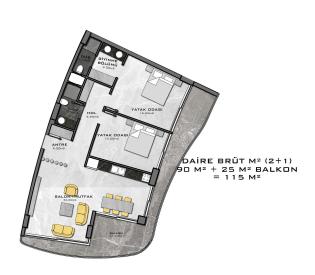

Ceiling height - 3.10 meters. A variety of layouts will allow you to choose your dream home with any view: mountain landscape, sea panorama, or night lights of Alanya.

Released in September 2021.

Updated 14.03.2025