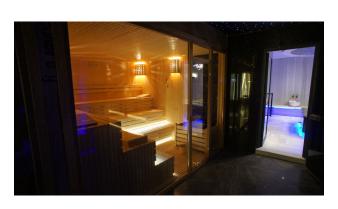

- 2 outdoor pools (for penthouses)
- outdoor pool with water slides

- pool bar
- Children's swimming pool
- indoor pool
- SPA-center
- Turkish bath (hammam) 2 rooms
- sauna
- Roman steam room
- massage rooms
- rest zone
- gym
- playground for children
- playroom for children
- cinema
- Cafe
- music room
- karaoke
- TV room
- table tennis
- billiards Russian and American
- mini golf
- landscaped garden
- barbecue area
- lounge area
- 9 stores (including "network" SHOCK / BIM / A101)
- security 24 hours
- video surveillance system
- outdoor parking
- covered parking for 50 cars
- 4 high-speed elevators
- uninterruptible power supply generator
- beach and cafe complex
- Management Company
- service office (transfer, bike rental, etc.)