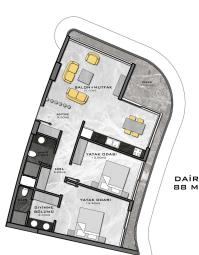

#### DAİRE BRÜT M² (2+1) 94 M² + 27 M² BALKON = 121 M²

#### DAİRE BRÜT M² (2+1) 94 M² + 27 M² BALKON = 121 M²

DAİRE BRÜT M² (2+1) 88 M² + 17 M² TERAS = 105 M²

DAİRE BRÜT M² (2+1) 87 M² + 18 M² BALKON = 105 M²

DAİRE BRÜT M² (2+1) 88 M² + 16 M² BALKON = 104 M²