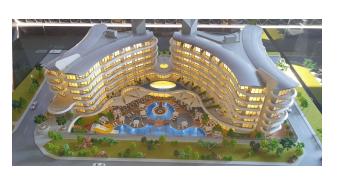

The infrastructure of a 5-star hotel and some social privileges for owners allow you to enjoy luxury at any time of the year, spend more time with your family and lead a healthy lifestyle on the territory of the complex:

- 2 outdoor pools (for penthouses)
- outdoor pool with water slides

- pool bar
- Children's swimming pool
- indoor pool
- SPA-center
- Turkish bath (hammam) 2 rooms
- sauna
- Roman steam room
- massage rooms
- rest zone
- gym
- playground for children
- playroom for children
- cinema
- Cafe
- music room
- karaoke
- TV room
- table tennis
- billiards Russian and American
- mini golf
- landscaped garden
- barbecue area
- lounge area
- 9 stores (including "network" SHOCK / BIM / A101)
- security 24 hours
- video surveillance system
- outdoor parking
- covered parking for 50 cars
- 4 high-speed elevators
- uninterruptible power supply generator
- beach and cafe complex
- Management Company
- service office (transfer, bike rental, etc.)