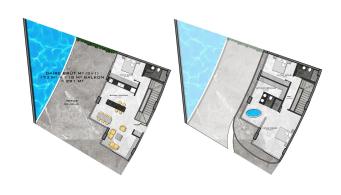

#### DAİRE BRÜT M² (2+1) 94 M² + 27 M² BALKON = 121 M²

#### DAİRE BRÜT M² (2+1) 94 M² + 27 M² BALKON = 121 M²

DAİRE BRÜT M² (2+1) 88 M² + 17 M² TERAS = 105 M²

DAİRE BRÜT M² (2+1) 87 M² + 18 M² BALKON = 105 M²

DAİRE BRÜT M² (2+1) 88 M² + 16 M² BALKON = 104 M²