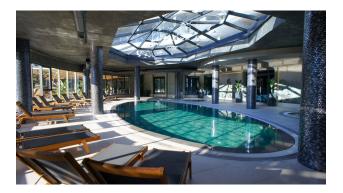

The infrastructure of a 5-star hotel and some social privileges for owners allow you to enjoy luxury at any time of the year, spend more time with your family and lead a healthy lifestyle on the territory of the complex:

- 2 outdoor pools (for penthouses)
- outdoor pool with water slides

- pool bar
- Children's swimming pool
- indoor pool
- SPA-center
- Turkish bath (hammam) 2 rooms
- sauna
- Roman steam room
- massage rooms
- rest zone
- gym
- playground for children
- playroom for children
- cinema
- Cafe
- music room
- karaoke
- TV room
- table tennis
- billiards Russian and American
- mini golf
- landscaped garden
- barbecue area
- lounge area
- 9 stores (including "network" SHOCK / BIM / A101)
- security 24 hours
- video surveillance system
- outdoor parking
- covered parking for 50 cars
- 4 high-speed elevators
- uninterruptible power supply generator
- beach and cafe complex
- Management Company
- service office (transfer, bike rental, etc.)