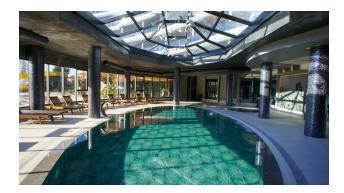

The infrastructure of a 5-star hotel and some social privileges for owners allow you to enjoy luxury at any time of the year, spend more time with your family and lead a healthy lifestyle on the territory of the complex:

- 2 outdoor pools (for penthouses)
- outdoor pool with water slides

- pool bar
- Children's swimming pool
- indoor pool
- SPA-center
- Turkish bath (hammam) 2 rooms
- sauna
- Roman steam room
- massage rooms
- rest zone
- gym
- playground for children
- playroom for children
- cinema
- Cafe
- music room
- karaoke
- TV room
- table tennis
- billiards Russian and American
- mini golf
- landscaped garden
- barbecue area
- lounge area
- 9 stores (including "network" SHOCK / BIM / A101)
- security 24 hours
- video surveillance system
- outdoor parking
- covered parking for 50 cars
- 4 high-speed elevators
- uninterruptible power supply generator
- beach and cafe complex
- Management Company
- service office (transfer, bike rental, etc.)