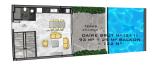

DAİRE BRÜT M<sup>2</sup> (1+1) 51 M<sup>2</sup> + 11 M<sup>2</sup> BALKON = 62 M<sup>2</sup>

Scan the QR code to open the original page