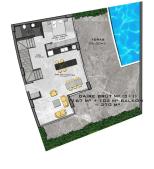

### Photo gallery

BODRUM KAT PLANI

ÇATI KAT PLANI

1. KAT PLANI

2. KAT PLANI

3. & 4.KAT PLANI

ZEMİN KAT PLANI

DAİRE BRÜT M² (3+1) 139 M² + 26 M² TERAS = 165 M²