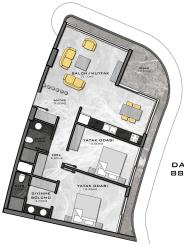

### Photo gallery

BODRUM KAT PLANI

ÇATI KAT PLANI

1. KAT PLANI

2. KAT PLANI

3. & 4.KAT PLANI

ZEMİN KAT PLANI

DAİRE BRÜT M² (3+1) 139 M² + 26 M² TERAS = 165 M²

DAİRE BRÜT M<sup>2</sup> (2+1) 94 M<sup>2</sup> + 27 M<sup>2</sup> BALKON = 121 M<sup>2</sup>

DAİRE BRÜT M<sup>2</sup> (2+1) 90 M<sup>2</sup> + 19 M<sup>2</sup> TERAS = 109 M<sup>2</sup>

DAİRE BRÜT M² (2+1) 88 M² + 17 M² TERAS = 105 M²