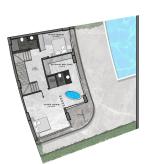

### Photo gallery

BODRUM KAT PLANI

ÇATI KAT PLANI

1. KAT PLANI

2. KAT PLANI

3. & 4.KAT PLANI

ZEMİN KAT PLANI

DAİRE BRÜT M² (3+1) 139 M² + 26 M² TERAS = 165 M²