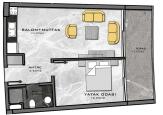

### Photo gallery

BODRUM KAT PLANI

ÇATI KAT PLANI

1. KAT PLANI

2. KAT PLANI

3. & 4.KAT PLANI

ZEMİN KAT PLANI

DAİRE BRÜT M² (3+1) 139 M² + 26 M² TERAS = 165 M²

DAİRE BRÜT M<sup>2</sup> (1+1) 51 M<sup>2</sup> + 11 M<sup>2</sup> BALKON = 62 M<sup>2</sup>

Scan the QR code to open the original page