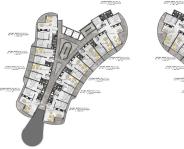

### Photo gallery

BODRUM KAT PLANI

ÇATI KAT PLANI

1. KAT PLANI

2. KAT PLANI

3. & 4.KAT PLANI

ZEMİN KAT PLANI

DAİRE BRÜT M² (3+1) 139 M² + 26 M² TERAS = 165 M²

DAİRE BRÜT M<sup>2</sup> (2+1) 94 M<sup>2</sup> + 27 M<sup>2</sup> BALKON = 121 M<sup>2</sup>

DAİRE BRÜT M<sup>2</sup> (2+1) 90 M<sup>2</sup> + 19 M<sup>2</sup> TERAS = 109 M<sup>2</sup>

DAİRE BRÜT M² (2+1) 88 M² + 17 M² TERAS = 105 M²

DAİRE BRÜT M² (2+1) 87 M² + 18 M² BALKON = 105 M²

DAİRE BRÜT M<sup>2</sup> (2+1) 87 M<sup>2</sup> + 18 M<sup>2</sup> BALKON = 105 M<sup>2</sup>

DAİRE BRÜT M² (2+1) 88 M² + 16 M² BALKON = 104 M²

DAİRE BRÜT M² (1+1) 51 M² + 11 M² TERAS = 62 M²

DAİRE BRÜT M<sup>2</sup> (1+1) 51 M<sup>2</sup> + 11 M<sup>2</sup> BALKON = 62 M<sup>2</sup>

Scan the QR code to open the original page