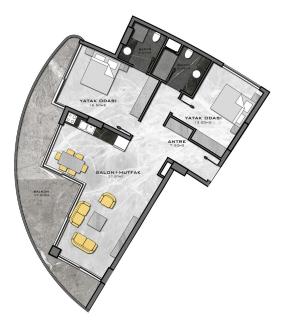

### Photo gallery

BODRUM KAT PLANI

ÇATI KAT PLANI

1. KAT PLANI

2. KAT PLANI

3. & 4.KAT PLANI

ZEMİN KAT PLANI

DAİRE BRÜT M² (3+1) 139 M² + 26 M² TERAS = 165 M²