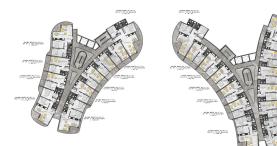

### Photo gallery

BODRUM KAT PLANI

ÇATI KAT PLANI

1. KAT PLANI

2. KAT PLANI

3. & 4.KAT PLANI

ZEMİN KAT PLANI

DAİRE BRÜT M² (3+1) 139 M² + 26 M² TERAS = 165 M²

DAİRE BRÜT M<sup>2</sup> (2+1) 94 M<sup>2</sup> + 27 M<sup>2</sup> BALKON = 121 M<sup>2</sup>

DAİRE BRÜT M<sup>2</sup> (2+1) 90 M<sup>2</sup> + 19 M<sup>2</sup> TERAS = 109 M<sup>2</sup>

DAİRE BRÜT M² (2+1) 88 M² + 17 M² TERAS = 105 M²

DAİRE BRÜT M² (2+1) 87 M² + 18 M² BALKON = 105 M²

DAİRE BRÜT M<sup>2</sup> (2+1) 87 M<sup>2</sup> + 18 M<sup>2</sup> BALKON = 105 M<sup>2</sup>

DAİRE BRÜT M² (2+1) 88 M² + 16 M² BALKON = 104 M²

DAİRE BRÜT M² (1+1) 51 M² + 11 M² TERAS = 62 M²

DAİRE BRÜT M<sup>2</sup> (1+1) 51 M<sup>2</sup> + 11 M<sup>2</sup> BALKON = 62 M<sup>2</sup>

Scan the QR code to open the original page