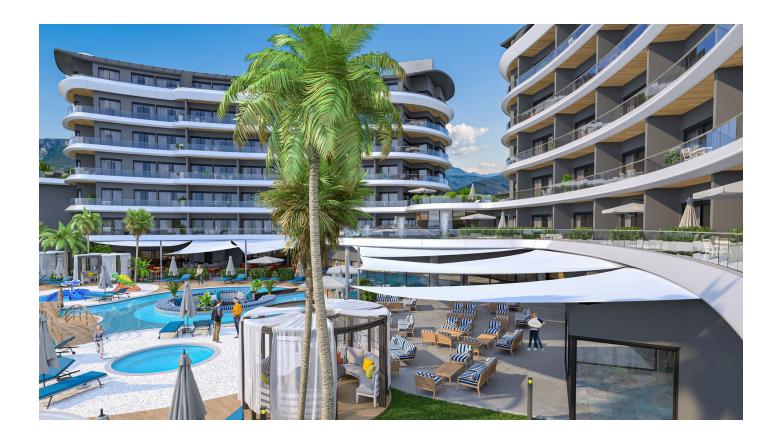

#### Description

A stunning premium residential complex is in the most comfortable and ecologically clean area of Alanya - Kargicak. The amazing atmosphere of the seacoast is relaxed and peaceful, filled with the contemplation of all shades of azure. A light breeze will bring freshness and coolness on hot summer days.

The infrastructure of a 5-star hotel and some social privileges for owners allow you to enjoy luxury at any time of the year, spend more time with your family and lead a healthy lifestyle on the territory of the complex:

- 2 outdoor pools (for penthouses)
- outdoor pool with water slides

- pool bar
- Children's swimming pool
- indoor pool
- SPA-center
- Turkish bath (hammam) 2 rooms
- sauna
- Roman steam room
- massage rooms
- rest zone
- gym
- playground for children
- playroom for children
- cinema
- Cafe
- music room
- karaoke
- TV room
- table tennis
- billiards Russian and American
- mini golf
- landscaped garden
- barbecue area
- lounge area
- 9 stores (including "network" SHOCK / BIM / A101)
- security 24 hours
- video surveillance system
- outdoor parking
- covered parking for 50 cars
- 4 high-speed elevators
- uninterruptible power supply generator
- beach and cafe complex
- Management Company
- service office (transfer, bike rental, etc.)