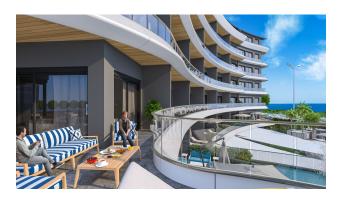

### Options

- Sea view
- Mountain view
- View of the city
- Balcony/ Terrace
- Swimming pool
- Beachfront
- Playground
- Generator

Ceiling height - 3.10 meters. A variety of layouts will allow you to choose your dream home with any view: mountain landscape, sea panorama, or night lights of Alanya.

Released in September 2021.

Updated 14.03.2025