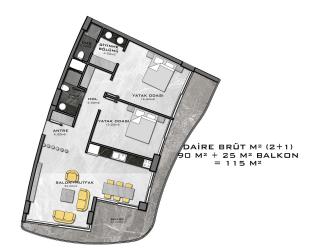

DAİRE BRÜT M<sup>2</sup> (2+1) 94 M<sup>2</sup> + 27 M<sup>2</sup> BALKON = 121 M<sup>2</sup>

DAİRE BRÜT M<sup>2</sup> (2+1) 90 M<sup>2</sup> + 19 M<sup>2</sup> TERAS = 109 M<sup>2</sup>

DAİRE BRÜT M² (2+1) 88 M² + 17 M² TERAS = 105 M²