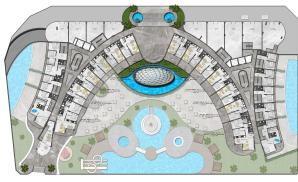

The infrastructure of a 5-star hotel and some social privileges for owners allow you to enjoy luxury at any time of the year, spend more time with your family and lead a healthy lifestyle on the territory of the complex:

- 2 outdoor pools (for penthouses)
- outdoor pool with water slides

- pool bar
- Children's swimming pool
- indoor pool
- SPA-center
- Turkish bath (hammam) 2 rooms
- sauna
- Roman steam room
- massage rooms
- rest zone
- gym
- playground for children
- playroom for children
- cinema
- Cafe
- music room
- karaoke
- TV room
- table tennis
- billiards Russian and American
- mini golf
- landscaped garden
- barbecue area
- lounge area
- 9 stores (including "network" SHOCK / BIM / A101)
- security 24 hours
- video surveillance system
- outdoor parking
- covered parking for 50 cars
- 4 high-speed elevators
- uninterruptible power supply generator
- beach and cafe complex
- Management Company
- service office (transfer, bike rental, etc.)