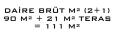

DAİRE BRÜT M<sup>2</sup> (2+1) 94 M<sup>2</sup> + 27 M<sup>2</sup> BALKON = 121 M<sup>2</sup>

DAİRE BRÜT M<sup>2</sup> (2+1) 90 M<sup>2</sup> + 19 M<sup>2</sup> TERAS = 109 M<sup>2</sup>

DAİRE BRÜT M² (2+1) 88 M² + 17 M² TERAS = 105 M²