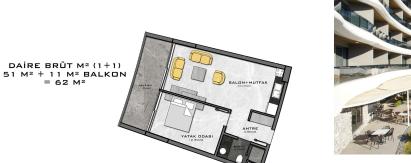

### Photo gallery

BODRUM KAT PLANI

ÇATI KAT PLANI

1. KAT PLANI

2. KAT PLANI

3. & 4.KAT PLANI

ZEMİN KAT PLANI

DAİRE BRÜT M² (3+1) 139 M² + 26 M² TERAS = 165 M²

DAİRE BRÜT M² (2+1) 87 M² + 18 M² BALKON = 105 M²

DAİRE BRÜT M<sup>2</sup> (2+1) 87 M<sup>2</sup> + 18 M<sup>2</sup> BALKON = 105 M<sup>2</sup>

DAİRE BRÜT M² (2+1) 88 M² + 16 M² BALKON = 104 M²

DAİRE BRÜT M² (1+1) 51 M² + 11 M² TERAS = 62 M²

DAİRE BRÜT M<sup>2</sup> (1+1) 51 M<sup>2</sup> + 11 M<sup>2</sup> BALKON = 62 M<sup>2</sup>

Scan the QR code to open the original page