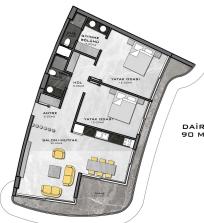

### Photo gallery

BODRUM KAT PLANI

ÇATI KAT PLANI

1. KAT PLANI

2. KAT PLANI

3. & 4.KAT PLANI

ZEMİN KAT PLANI

DAİRE BRÜT M² (3+1) 139 M² + 26 M² TERAS = 165 M²

DAİRE BRÜT M<sup>2</sup> (2+1) 94 M<sup>2</sup> + 27 M<sup>2</sup> BALKON = 121 M<sup>2</sup>

DAİRE BRÜT M<sup>2</sup> (2+1) 90 M<sup>2</sup> + 19 M<sup>2</sup> TERAS = 109 M<sup>2</sup>

DAİRE BRÜT M² (2+1) 88 M² + 17 M² TERAS = 105 M²