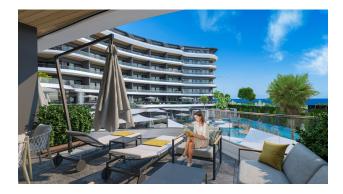

### Options

- Sea view
- Mountain view
- View of the city
- Balcony/ Terrace
- Swimming pool
- Beachfront
- Playground
- Generator

Ceiling height - 3.10 meters. A variety of layouts will allow you to choose your dream home with any view: mountain landscape, sea panorama, or night lights of Alanya.

Released in September 2021.

Updated 14.03.2025