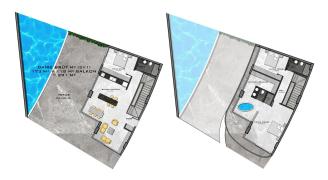

### Photo gallery

BODRUM KAT PLANI

ÇATI KAT PLANI

1. KAT PLANI

2. KAT PLANI

3. & 4.KAT PLANI

ZEMİN KAT PLANI

DAİRE BRÜT M² (3+1) 139 M² + 26 M² TERAS = 165 M²

DAİRE BRÜT M<sup>2</sup> (2+1) 94 M<sup>2</sup> + 27 M<sup>2</sup> BALKON = 121 M<sup>2</sup>

DAİRE BRÜT M<sup>2</sup> (2+1) 90 M<sup>2</sup> + 19 M<sup>2</sup> TERAS = 109 M<sup>2</sup>

DAİRE BRÜT M² (2+1) 88 M² + 17 M² TERAS = 105 M²

DAİRE BRÜT M² (2+1) 87 M² + 18 M² BALKON = 105 M²

DAİRE BRÜT M<sup>2</sup> (2+1) 87 M<sup>2</sup> + 18 M<sup>2</sup> BALKON = 105 M<sup>2</sup>

DAİRE BRÜT M² (2+1) 88 M² + 16 M² BALKON = 104 M²

DAİRE BRÜT M² (1+1) 51 M² + 11 M² TERAS = 62 M²