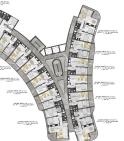

### Photo gallery

BODRUM KAT PLANI

ÇATI KAT PLANI

1. KAT PLANI

2. KAT PLANI

3. & 4.KAT PLANI

ZEMİN KAT PLANI

DAİRE BRÜT M² (3+1) 139 M² + 26 M² TERAS = 165 M²

DAİRE BRÜT M<sup>2</sup> (2+1) 94 M<sup>2</sup> + 27 M<sup>2</sup> BALKON = 121 M<sup>2</sup>

DAİRE BRÜT M<sup>2</sup> (2+1) 90 M<sup>2</sup> + 19 M<sup>2</sup> TERAS = 109 M<sup>2</sup>

DAİRE BRÜT M² (2+1) 88 M² + 17 M² TERAS = 105 M²

DAİRE BRÜT M² (2+1) 87 M² + 18 M² BALKON = 105 M²

DAİRE BRÜT M<sup>2</sup> (2+1) 87 M<sup>2</sup> + 18 M<sup>2</sup> BALKON = 105 M<sup>2</sup>

DAİRE BRÜT M² (2+1) 88 M² + 16 M² BALKON = 104 M²

DAİRE BRÜT M² (1+1) 51 M² + 11 M² TERAS = 62 M²

DAİRE BRÜT M<sup>2</sup> (1+1) 51 M<sup>2</sup> + 11 M<sup>2</sup> BALKON = 62 M<sup>2</sup>

Scan the QR code to open the original page