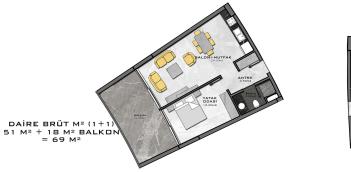

### Photo gallery

BODRUM KAT PLANI

ÇATI KAT PLANI

1. KAT PLANI

2. KAT PLANI

3. & 4.KAT PLANI

ZEMİN KAT PLANI

DAİRE BRÜT M² (3+1) 139 M² + 26 M² TERAS = 165 M²

DAİRE BRÜT M² (2+1) 87 M² + 18 M² BALKON = 105 M²

DAİRE BRÜT M<sup>2</sup> (2+1) 87 M<sup>2</sup> + 18 M<sup>2</sup> BALKON = 105 M<sup>2</sup>

DAİRE BRÜT M² (2+1) 88 M² + 16 M² BALKON = 104 M²

DAİRE BRÜT M² (1+1) 51 M² + 11 M² TERAS = 62 M²

DAİRE BRÜT M<sup>2</sup> (1+1) 51 M<sup>2</sup> + 11 M<sup>2</sup> BALKON = 62 M<sup>2</sup>

Scan the QR code to open the original page