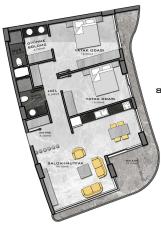

### Photo gallery

BODRUM KAT PLANI

ÇATI KAT PLANI

1. KAT PLANI

2. KAT PLANI

3. & 4.KAT PLANI

ZEMİN KAT PLANI

DAİRE BRÜT M² (3+1) 139 M² + 26 M² TERAS = 165 M²

DAİRE BRÜT M<sup>2</sup> (2+1) 94 M<sup>2</sup> + 27 M<sup>2</sup> BALKON = 121 M<sup>2</sup>

DAİRE BRÜT M<sup>2</sup> (2+1) 90 M<sup>2</sup> + 19 M<sup>2</sup> TERAS = 109 M<sup>2</sup>

DAİRE BRÜT M² (2+1) 88 M² + 17 M² TERAS = 105 M²