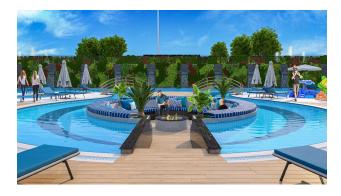

The infrastructure of a 5-star hotel and some social privileges for owners allow you to enjoy luxury at any time of the year, spend more time with your family and lead a healthy lifestyle on the territory of the complex:

- 2 outdoor pools (for penthouses)
- outdoor pool with water slides

- pool bar
- Children's swimming pool
- indoor pool
- SPA-center
- Turkish bath (hammam) 2 rooms
- sauna
- Roman steam room
- massage rooms
- rest zone
- gym
- playground for children
- playroom for children
- cinema
- Cafe
- music room
- karaoke
- TV room
- table tennis
- billiards Russian and American
- mini golf
- landscaped garden
- barbecue area
- lounge area
- 9 stores (including "network" SHOCK / BIM / A101)
- security 24 hours
- video surveillance system
- outdoor parking
- covered parking for 50 cars
- 4 high-speed elevators
- uninterruptible power supply generator
- beach and cafe complex
- Management Company
- service office (transfer, bike rental, etc.)