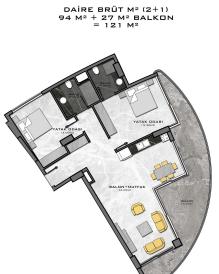

DAİRE BRÜT M<sup>2</sup> (2+1) 94 M<sup>2</sup> + 27 M<sup>2</sup> BALKON = 121 M<sup>2</sup>

DAİRE BRÜT M<sup>2</sup> (2+1) 90 M<sup>2</sup> + 19 M<sup>2</sup> TERAS = 109 M<sup>2</sup>

DAİRE BRÜT M² (2+1) 88 M² + 17 M² TERAS = 105 M²