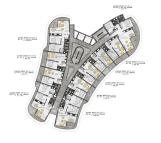

### Photo gallery

BODRUM KAT PLANI

ÇATI KAT PLANI

1. KAT PLANI

2. KAT PLANI

3. & 4.KAT PLANI

ZEMİN KAT PLANI

DAİRE BRÜT M² (3+1) 139 M² + 26 M² TERAS = 165 M²

DAİRE BRÜT M<sup>2</sup> (2+1) 94 M<sup>2</sup> + 27 M<sup>2</sup> BALKON = 121 M<sup>2</sup>

DAİRE BRÜT M<sup>2</sup> (2+1) 90 M<sup>2</sup> + 19 M<sup>2</sup> TERAS = 109 M<sup>2</sup>

DAİRE BRÜT M² (2+1) 88 M² + 17 M² TERAS = 105 M²

DAİRE BRÜT M² (2+1) 87 M² + 18 M² BALKON = 105 M²

DAİRE BRÜT M<sup>2</sup> (2+1) 87 M<sup>2</sup> + 18 M<sup>2</sup> BALKON = 105 M<sup>2</sup>

DAİRE BRÜT M² (2+1) 88 M² + 16 M² BALKON = 104 M²

DAİRE BRÜT M² (1+1) 51 M² + 11 M² TERAS = 62 M²

DAİRE BRÜT M<sup>2</sup> (1+1) 51 M<sup>2</sup> + 11 M<sup>2</sup> BALKON = 62 M<sup>2</sup>

Scan the QR code to open the original page