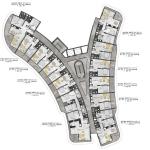

### Photo gallery

BODRUM KAT PLANI

ÇATI KAT PLANI

1. KAT PLANI

2. KAT PLANI

3. & 4.KAT PLANI

ZEMİN KAT PLANI

DAİRE BRÜT M² (3+1) 139 M² + 26 M² TERAS = 165 M²

DAİRE BRÜT M<sup>2</sup> (2+1) 94 M<sup>2</sup> + 27 M<sup>2</sup> BALKON = 121 M<sup>2</sup>

DAİRE BRÜT M<sup>2</sup> (2+1) 90 M<sup>2</sup> + 19 M<sup>2</sup> TERAS = 109 M<sup>2</sup>

DAİRE BRÜT M² (2+1) 88 M² + 17 M² TERAS = 105 M²

DAİRE BRÜT M² (2+1) 87 M² + 18 M² BALKON = 105 M²

DAİRE BRÜT M<sup>2</sup> (2+1) 87 M<sup>2</sup> + 18 M<sup>2</sup> BALKON = 105 M<sup>2</sup>

DAİRE BRÜT M² (2+1) 88 M² + 16 M² BALKON = 104 M²

DAİRE BRÜT M² (1+1) 51 M² + 11 M² TERAS = 62 M²

DAİRE BRÜT M<sup>2</sup> (1+1) 51 M<sup>2</sup> + 11 M<sup>2</sup> BALKON = 62 M<sup>2</sup>

Scan the QR code to open the original page