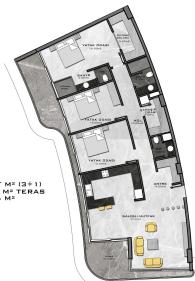

### Photo gallery

BODRUM KAT PLANI

ÇATI KAT PLANI

1. KAT PLANI

2. KAT PLANI

3. & 4.KAT PLANI

ZEMİN KAT PLANI

DAİRE BRÜT M² (3+1) 139 M² + 26 M² TERAS = 165 M²