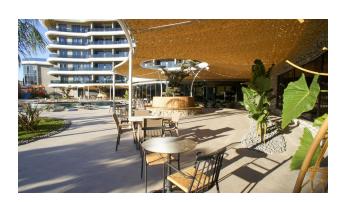

- 2 outdoor pools (for penthouses)
- outdoor pool with water slides

- pool bar
- Children's swimming pool
- indoor pool
- SPA-center
- Turkish bath (hammam) 2 rooms
- sauna
- Roman steam room
- massage rooms
- rest zone
- gym
- playground for children
- playroom for children
- cinema
- Cafe
- music room
- karaoke
- TV room
- table tennis
- billiards Russian and American
- mini golf
- landscaped garden
- barbecue area
- lounge area
- 9 stores (including "network" SHOCK / BIM / A101)
- security 24 hours
- video surveillance system
- outdoor parking
- covered parking for 50 cars
- 4 high-speed elevators
- uninterruptible power supply generator
- beach and cafe complex
- Management Company
- service office (transfer, bike rental, etc.)