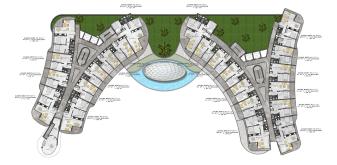

### Photo gallery

BODRUM KAT PLANI

ÇATI KAT PLANI

1. KAT PLANI

2. KAT PLANI

3. & 4.KAT PLANI

ZEMİN KAT PLANI

DAİRE BRÜT M² (3+1) 139 M² + 26 M² TERAS = 165 M²

DAİRE BRÜT M<sup>2</sup> (2+1) 94 M<sup>2</sup> + 27 M<sup>2</sup> BALKON = 121 M<sup>2</sup>

DAİRE BRÜT M<sup>2</sup> (2+1) 90 M<sup>2</sup> + 19 M<sup>2</sup> TERAS = 109 M<sup>2</sup>

DAİRE BRÜT M² (2+1) 88 M² + 17 M² TERAS = 105 M²

DAİRE BRÜT M² (2+1) 87 M² + 18 M² BALKON = 105 M²

DAİRE BRÜT M<sup>2</sup> (2+1) 87 M<sup>2</sup> + 18 M<sup>2</sup> BALKON = 105 M<sup>2</sup>

DAİRE BRÜT M² (2+1) 88 M² + 16 M² BALKON = 104 M²

DAİRE BRÜT M² (1+1) 51 M² + 11 M² TERAS = 62 M²

DAİRE BRÜT M<sup>2</sup> (1+1) 51 M<sup>2</sup> + 11 M<sup>2</sup> BALKON = 62 M<sup>2</sup>

Scan the QR code to open the original page