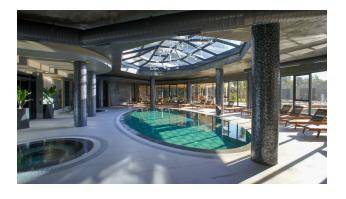

The infrastructure of a 5-star hotel and some social privileges for owners allow you to enjoy luxury at any time of the year, spend more time with your family and lead a healthy lifestyle on the territory of the complex:

- 2 outdoor pools (for penthouses)
- outdoor pool with water slides

- pool bar
- Children's swimming pool
- indoor pool
- SPA-center
- Turkish bath (hammam) 2 rooms
- sauna
- Roman steam room
- massage rooms
- rest zone
- gym
- playground for children
- playroom for children
- cinema
- Cafe
- music room
- karaoke
- TV room
- table tennis
- billiards Russian and American
- mini golf
- landscaped garden
- barbecue area
- lounge area
- 9 stores (including "network" SHOCK / BIM / A101)
- security 24 hours
- video surveillance system
- outdoor parking
- covered parking for 50 cars
- 4 high-speed elevators
- uninterruptible power supply generator
- beach and cafe complex
- Management Company
- service office (transfer, bike rental, etc.)