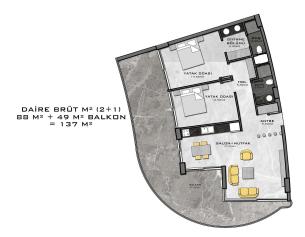

DAİRE BRÜT M² (2+1) 87 M² + 18 M² BALKON = 105 M²

DAİRE BRÜT M<sup>2</sup> (2+1) 87 M<sup>2</sup> + 18 M<sup>2</sup> BALKON = 105 M<sup>2</sup>

DAİRE BRÜT M² (2+1) 88 M² + 16 M² BALKON = 104 M²

DAİRE BRÜT M² (1+1) 51 M² + 11 M² TERAS = 62 M²