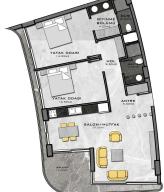

### Photo gallery

BODRUM KAT PLANI

ÇATI KAT PLANI

1. KAT PLANI

2. KAT PLANI

3. & 4.KAT PLANI

ZEMİN KAT PLANI

DAİRE BRÜT M² (3+1) 139 M² + 26 M² TERAS = 165 M²

DAİRE BRÜT M² (2+1) 87 M² + 18 M² BALKON = 105 M²

DAİRE BRÜT M<sup>2</sup> (2+1) 87 M<sup>2</sup> + 18 M<sup>2</sup> BALKON = 105 M<sup>2</sup>

DAİRE BRÜT M² (2+1) 88 M² + 16 M² BALKON = 104 M²

DAİRE BRÜT M² (1+1) 51 M² + 11 M² TERAS = 62 M²