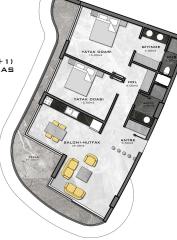

### Photo gallery

BODRUM KAT PLANI

ÇATI KAT PLANI

1. KAT PLANI

2. KAT PLANI

3. & 4.KAT PLANI

ZEMİN KAT PLANI

DAİRE BRÜT M² (3+1) 139 M² + 26 M² TERAS = 165 M²

DAİRE BRÜT M² (2+1) 87 M² + 18 M² BALKON = 105 M²

DAİRE BRÜT M<sup>2</sup> (2+1) 87 M<sup>2</sup> + 18 M<sup>2</sup> BALKON = 105 M<sup>2</sup>

DAİRE BRÜT M² (2+1) 88 M² + 16 M² BALKON = 104 M²

DAİRE BRÜT M² (1+1) 51 M² + 11 M² TERAS = 62 M²