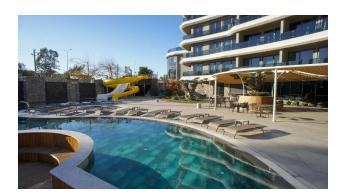

- 2 outdoor pools (for penthouses)
- outdoor pool with water slides

- pool bar
- Children's swimming pool
- indoor pool
- SPA-center
- Turkish bath (hammam) 2 rooms
- sauna
- Roman steam room
- massage rooms
- rest zone
- gym
- playground for children
- playroom for children
- cinema
- Cafe
- music room
- karaoke
- TV room
- table tennis
- billiards Russian and American
- mini golf
- landscaped garden
- barbecue area
- lounge area
- 9 stores (including "network" SHOCK / BIM / A101)
- security 24 hours
- video surveillance system
- outdoor parking
- covered parking for 50 cars
- 4 high-speed elevators
- uninterruptible power supply generator
- beach and cafe complex
- Management Company
- service office (transfer, bike rental, etc.)