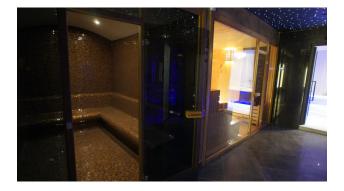

- 2 outdoor pools (for penthouses)
- outdoor pool with water slides

- pool bar
- Children's swimming pool
- indoor pool
- SPA-center
- Turkish bath (hammam) 2 rooms
- sauna
- Roman steam room
- massage rooms
- rest zone
- gym
- playground for children
- playroom for children
- cinema
- Cafe
- music room
- karaoke
- TV room
- table tennis
- billiards Russian and American
- mini golf
- landscaped garden
- barbecue area
- lounge area
- 9 stores (including "network" SHOCK / BIM / A101)
- security 24 hours
- video surveillance system
- outdoor parking
- covered parking for 50 cars
- 4 high-speed elevators
- uninterruptible power supply generator
- beach and cafe complex
- Management Company
- service office (transfer, bike rental, etc.)