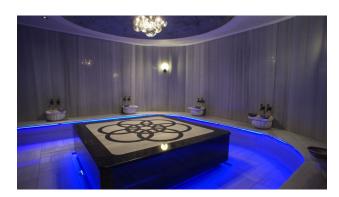

- 2 outdoor pools (for penthouses)
- outdoor pool with water slides

- pool bar
- Children's swimming pool
- indoor pool
- SPA-center
- Turkish bath (hammam) 2 rooms
- sauna
- Roman steam room
- massage rooms
- rest zone
- gym
- playground for children
- playroom for children
- cinema
- Cafe
- music room
- karaoke
- TV room
- table tennis
- billiards Russian and American
- mini golf
- landscaped garden
- barbecue area
- lounge area
- 9 stores (including "network" SHOCK / BIM / A101)
- security 24 hours
- video surveillance system
- outdoor parking
- covered parking for 50 cars
- 4 high-speed elevators
- uninterruptible power supply generator
- beach and cafe complex
- Management Company
- service office (transfer, bike rental, etc.)