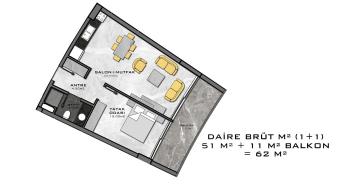

### Photo gallery

BODRUM KAT PLANI

ÇATI KAT PLANI

1. KAT PLANI

2. KAT PLANI

3. & 4.KAT PLANI

ZEMİN KAT PLANI

DAİRE BRÜT M² (3+1) 139 M² + 26 M² TERAS = 165 M²

DAİRE BRÜT M² (2+1) 87 M² + 18 M² BALKON = 105 M²

DAİRE BRÜT M<sup>2</sup> (2+1) 87 M<sup>2</sup> + 18 M<sup>2</sup> BALKON = 105 M<sup>2</sup>

DAİRE BRÜT M² (2+1) 88 M² + 16 M² BALKON = 104 M²

DAİRE BRÜT M² (1+1) 51 M² + 11 M² TERAS = 62 M²

DAİRE BRÜT M<sup>2</sup> (1+1) 51 M<sup>2</sup> + 11 M<sup>2</sup> BALKON = 62 M<sup>2</sup>

Scan the QR code to open the original page