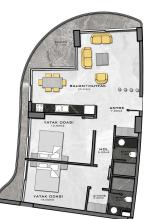

### Photo gallery

BODRUM KAT PLANI

ÇATI KAT PLANI

1. KAT PLANI

2. KAT PLANI

3. & 4.KAT PLANI

ZEMİN KAT PLANI

DAİRE BRÜT M² (3+1) 139 M² + 26 M² TERAS = 165 M²

DAİRE BRÜT M² (2+1) 87 M² + 18 M² BALKON = 105 M²

DAİRE BRÜT M<sup>2</sup> (2+1) 87 M<sup>2</sup> + 18 M<sup>2</sup> BALKON = 105 M<sup>2</sup>

DAİRE BRÜT M² (2+1) 88 M² + 16 M² BALKON = 104 M²

DAİRE BRÜT M² (1+1) 51 M² + 11 M² TERAS = 62 M²