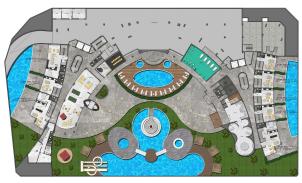

### Photo gallery

BODRUM KAT PLANI

ÇATI KAT PLANI

1. KAT PLANI

2. KAT PLANI

3. & 4.KAT PLANI

ZEMİN KAT PLANI

DAİRE BRÜT M² (3+1) 139 M² + 26 M² TERAS = 165 M²