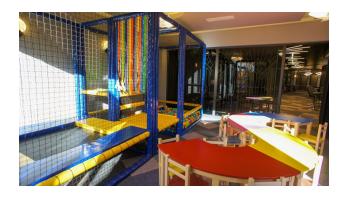

- 2 outdoor pools (for penthouses)
- outdoor pool with water slides

- pool bar
- Children's swimming pool
- indoor pool
- SPA-center
- Turkish bath (hammam) 2 rooms
- sauna
- Roman steam room
- massage rooms
- rest zone
- gym
- playground for children
- playroom for children
- cinema
- Cafe
- music room
- karaoke
- TV room
- table tennis
- billiards Russian and American
- mini golf
- landscaped garden
- barbecue area
- lounge area
- 9 stores (including "network" SHOCK / BIM / A101)
- security 24 hours
- video surveillance system
- outdoor parking
- covered parking for 50 cars
- 4 high-speed elevators
- uninterruptible power supply generator
- beach and cafe complex
- Management Company
- service office (transfer, bike rental, etc.)