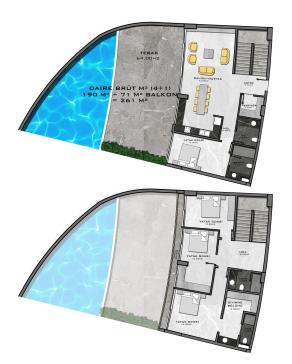

### Photo gallery

BODRUM KAT PLANI

ÇATI KAT PLANI

1. KAT PLANI

2. KAT PLANI

3. & 4.KAT PLANI

ZEMİN KAT PLANI

DAİRE BRÜT M² (3+1) 139 M² + 26 M² TERAS = 165 M²