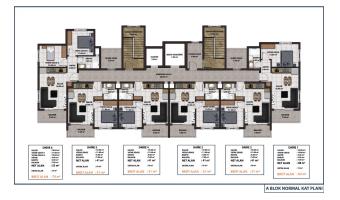

The plans include:

- Apartments 1+1, area of 51 sq.m.;
- Apartments 2+1, an area of 70 sq.m.;
- Two-level apartment (duplexes) 2+1, area from 100 to 105 sq. m;
- Two-level apartment (duplexes) 3+1, area from 112 to 123 sq.m.
- Two-level apartment (duplexes) 4+1, an area of 149 sq.m.

### Photo gallery

A BLOK ÇATI KATI PLANI

B BLOK ÇATI KATI PLANI

A BLOK 12. KAT PLANI

A BLOK ÇATI KATI PLANI