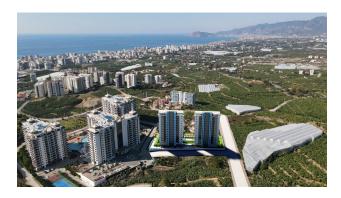

#### Description

The project is located in the environment, in the most dynamically developing area of Alanya in Mahmutlar. The residential complex consists of two 12-storey blocks and a total of 144 apartments.

The project is located only 1.8 km from the sea and 30 km from the Alanya International Airport (Gazipasa). Mahmutlar district is one of the most popular areas of Alanya among foreigners, active and dynamic life in which does not stop all year round.