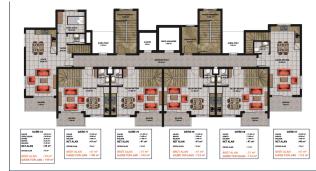

The plans include:

- Apartments 1+1, area of 51 sq.m.;
- Apartments 2+1, an area of 70 sq.m.;
- Two-level apartment (duplexes) 2+1, area from 100 to 105 sq. m;
- Two-level apartment (duplexes) 3+1, area from 112 to 123 sq.m.
- Two-level apartment (duplexes) 4+1, an area of 149 sq.m.

### Photo gallery

A BLOK ÇATI KATI PLANI

B BLOK ÇATI KATI PLANI

A BLOK 12. KAT PLANI

A BLOK ÇATI KATI PLANI