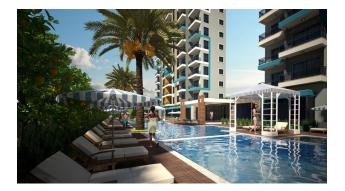

#### Description

The project is located in the environment, in the most dynamically developing area of Alanya in Mahmutlar. The residential complex consists of two 12-storey blocks and a total of 144 apartments.

The infrastructure of the residential complex includes: outdoor pool, indoor heated swimming pool, steam room, hammam, massage rooms, gym (fitness), relaxation zone SPA, cinema, cafeteria and mini-bar, pool bar, children's room, playground, mini club, electric generator, free WIFI throughout the LCD, video surveillance system, caretaker services of the complex, free shuttle service to the beach and back several times a day.