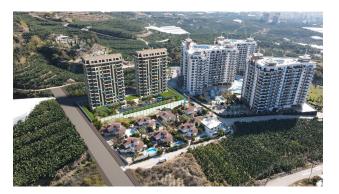

#### Description

The project is located in the environment, in the most dynamically developing area of Alanya in Mahmutlar. The residential complex consists of two 12-storey blocks and a total of 144 apartments.

The project is located only 1.8 km from the sea and 30 km from the Alanya International Airport (Gazipasa). Mahmutlar district is one of the most popular areas of Alanya among foreigners, active and dynamic life in which does not stop all year round.