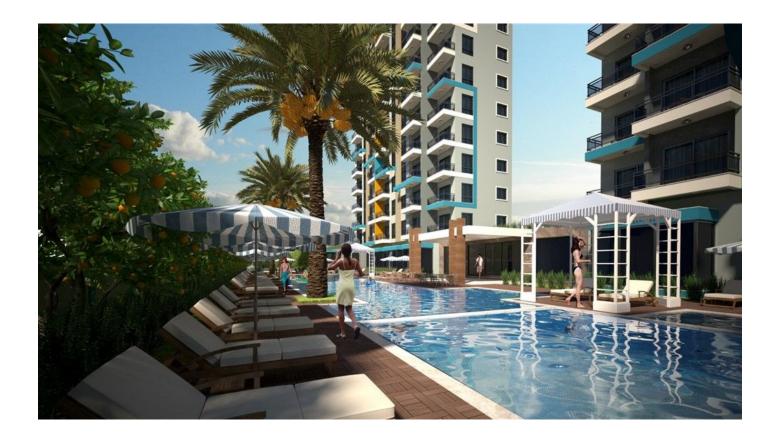

#### Description

The project is located in the environment, in the most dynamically developing area of Alanya in Mahmutlar. The residential complex consists of two 12-storey blocks and a total of 144 apartments.

The infrastructure of the residential complex includes: outdoor pool, indoor heated swimming pool, steam room, hammam, massage rooms, gym (fitness), relaxation zone SPA, cinema, cafeteria and mini-bar, pool bar, children's room, playground, mini club, electric generator, free WIFI throughout the LCD, video surveillance system, caretaker services of the complex, free shuttle service to the beach and back several times a day.

The project is located only 1.8 km from the sea and 30 km from the Alanya International Airport (Gazipasa). Mahmutlar district is one of the most popular areas of Alanya among foreigners, active and dynamic life in which does not stop all year round.