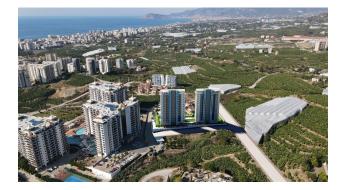

#### Description

The project is located in the environment, in the most dynamically developing area of Alanya in Mahmutlar. The residential complex consists of two 12-storey blocks and a total of 144 apartments.

The project is located only 1.8 km from the sea and 30 km from the Alanya International Airport (Gazipasa). Mahmutlar district is one of the most popular areas of Alanya among foreigners, active and dynamic life in which does not stop all year round.