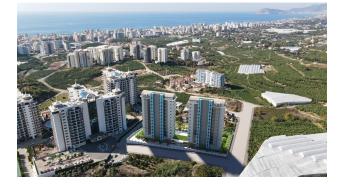

#### Description

The project is located in the environment, in the most dynamically developing area of Alanya in Mahmutlar. The residential complex consists of two 12-storey blocks and a total of 144 apartments.

The project is located only 1.8 km from the sea and 30 km from the Alanya International Airport (Gazipasa). Mahmutlar district is one of the most popular areas of Alanya among foreigners, active and dynamic life in which does not stop all year round.