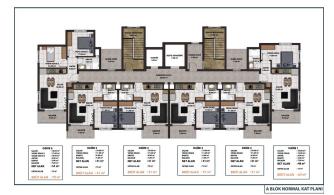

The plans include:

- Apartments 1+1, area of 51 sq.m.;
- Apartments 2+1, an area of 70 sq.m.;
- Two-level apartment (duplexes) 2+1, area from 100 to 105 sq. m;
- Two-level apartment (duplexes) 3+1, area from 112 to 123 sq.m.
- Two-level apartment (duplexes) 4+1, an area of 149 sq.m.

### Photo gallery

A BLOK ÇATI KATI PLANI

B BLOK ÇATI KATI PLANI

A BLOK 12. KAT PLANI

A BLOK ÇATI KATI PLANI