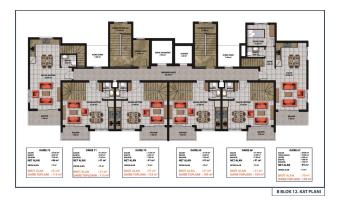

The plans include:

- Apartments 1+1, area of 51 sq.m.;
- Apartments 2+1, an area of 70 sq.m.;
- Two-level apartment (duplexes) 2+1, area from 100 to 105 sq. m;
- Two-level apartment (duplexes) 3+1, area from 112 to 123 sq.m.
- Two-level apartment (duplexes) 4+1, an area of 149 sq.m.

### Photo gallery

A BLOK ÇATI KATI PLANI

B BLOK ÇATI KATI PLANI

A BLOK 12. KAT PLANI

A BLOK ÇATI KATI PLANI