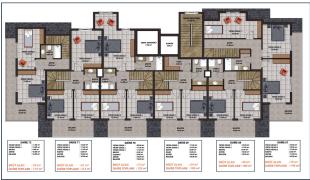

The plans include:

- Apartments 1+1, area of 51 sq.m.;
- Apartments 2+1, an area of 70 sq.m.;
- Two-level apartment (duplexes) 2+1, area from 100 to 105 sq. m;
- Two-level apartment (duplexes) 3+1, area from 112 to 123 sq.m.
- Two-level apartment (duplexes) 4+1, an area of 149 sq.m.

### Photo gallery

A BLOK ÇATI KATI PLANI

B BLOK ÇATI KATI PLANI

A BLOK 12. KAT PLANI

A BLOK ÇATI KATI PLANI