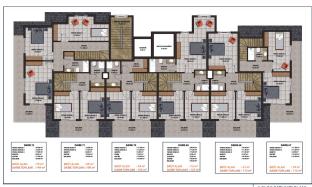

The plans include:

- Apartments 1+1, area of 51 sq.m.;
- Apartments 2+1, an area of 70 sq.m.;
- Two-level apartment (duplexes) 2+1, area from 100 to 105 sq. m;
- Two-level apartment (duplexes) 3+1, area from 112 to 123 sq.m.
- Two-level apartment (duplexes) 4+1, an area of 149 sq.m.