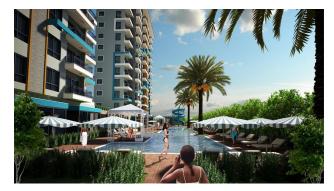

#### Description

The project is located in the environment, in the most dynamically developing area of Alanya in Mahmutlar. The residential complex consists of two 12-storey blocks and a total of 144 apartments.

The infrastructure of the residential complex includes: outdoor pool, indoor heated swimming pool, steam room, hammam, massage rooms, gym (fitness), relaxation zone SPA, cinema, cafeteria and mini-bar, pool bar, children's room, playground, mini club, electric generator, free WIFI throughout the LCD, video surveillance system, caretaker services of the complex, free shuttle service to the beach and back several times a day.