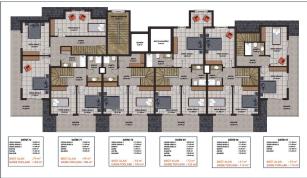

The plans include:

- Apartments 1+1, area of 51 sq.m.;
- Apartments 2+1, an area of 70 sq.m.;
- Two-level apartment (duplexes) 2+1, area from 100 to 105 sq. m;
- Two-level apartment (duplexes) 3+1, area from 112 to 123 sq.m.
- Two-level apartment (duplexes) 4+1, an area of 149 sq.m.

### Photo gallery

A BLOK ÇATI KATI PLANI

B BLOK ÇATI KATI PLANI

A BLOK 12. KAT PLANI

A BLOK ÇATI KATI PLANI