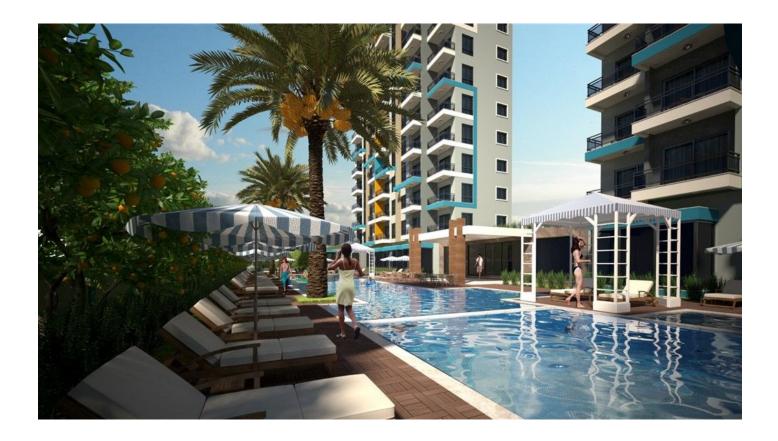

The infrastructure of the residential complex includes: outdoor pool, indoor heated swimming pool, steam room, hammam, massage rooms, gym (fitness), relaxation zone SPA, cinema, cafeteria and mini-bar, pool bar, children's room, playground, mini club, electric generator, free WIFI throughout the LCD, video surveillance system, caretaker services of the complex, free shuttle service to the beach and back several times a day.

The project is located only 1.8 km from the sea and 30 km from the Alanya International Airport (Gazipasa). Mahmutlar district is one of the most popular areas of Alanya among foreigners, active and dynamic life in which does not stop all year round.