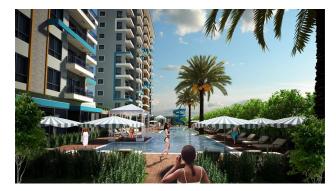

The infrastructure of the residential complex includes: outdoor pool, indoor heated swimming pool, steam room, hammam, massage rooms, gym (fitness), relaxation zone SPA, cinema, cafeteria and mini-bar, pool bar, children's room, playground, mini club, electric generator, free WIFI throughout the LCD, video surveillance system, caretaker services of the complex, free shuttle service to the beach and back several times a day.

The project is located only 1.8 km from the sea and 30 km from the Alanya International Airport (Gazipasa). Mahmutlar district is one of the most popular areas of Alanya among foreigners, active and dynamic life in which does not stop all year round.