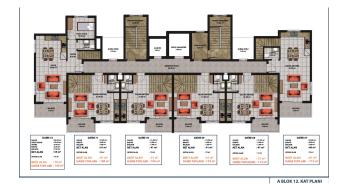

The plans include:

- Apartments 1+1, area of 51 sq.m.;
- Apartments 2+1, an area of 70 sq.m.;
- Two-level apartment (duplexes) 2+1, area from 100 to 105 sq. m;
- Two-level apartment (duplexes) 3+1, area from 112 to 123 sq.m.
- Two-level apartment (duplexes) 4+1, an area of 149 sq.m.

### Photo gallery

B BLOK ÇATI KATI PLANI

A BLOK ÇATI KATI PLANI

Scan the QR code to open the original page