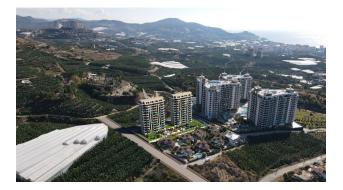

#### Description

The project is located in the environment, in the most dynamically developing area of Alanya in Mahmutlar. The residential complex consists of two 12-storey blocks and a total of 144 apartments.

The project is located only 1.8 km from the sea and 30 km from the Alanya International Airport (Gazipasa). Mahmutlar district is one of the most popular areas of Alanya among foreigners, active and dynamic life in which does not stop all year round.