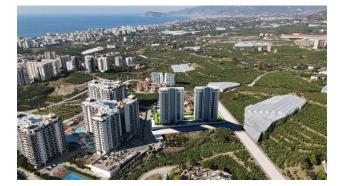

#### Description

The project is located in the environment, in the most dynamically developing area of Alanya in Mahmutlar. The residential complex consists of two 12-storey blocks and a total of 144 apartments.

The project is located only 1.8 km from the sea and 30 km from the Alanya International Airport (Gazipasa). Mahmutlar district is one of the most popular areas of Alanya among foreigners, active and dynamic life in which does not stop all year round.