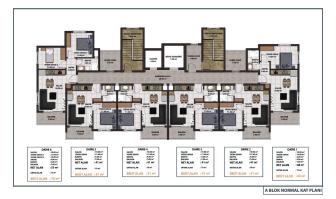

The plans include:

- Apartments 1+1, area of 51 sq.m.;
- Apartments 2+1, an area of 70 sq.m.;
- Two-level apartment (duplexes) 2+1, area from 100 to 105 sq. m;
- Two-level apartment (duplexes) 3+1, area from 112 to 123 sq.m.
- Two-level apartment (duplexes) 4+1, an area of 149 sq.m.

### Photo gallery

B BLOK ÇATI KATI PLANI

A BLOK ÇATI KATI PLANI

Scan the QR code to open the original page