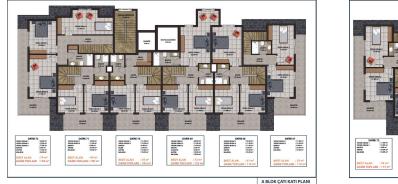

The plans include:

- Apartments 1+1, area of 51 sq.m.;
- Apartments 2+1, an area of 70 sq.m.;
- Two-level apartment (duplexes) 2+1, area from 100 to 105 sq. m;
- Two-level apartment (duplexes) 3+1, area from 112 to 123 sq.m.
- Two-level apartment (duplexes) 4+1, an area of 149 sq.m.

### Photo gallery

B BLOK ÇATI KATI PLANI

A BLOK ÇATI KATI PLANI

Scan the QR code to open the original page