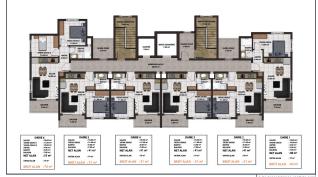

The plans include:

- Apartments 1+1, area of 51 sq.m.;
- Apartments 2+1, an area of 70 sq.m.;
- Two-level apartment (duplexes) 2+1, area from 100 to 105 sq. m;
- Two-level apartment (duplexes) 3+1, area from 112 to 123 sq.m.
- Two-level apartment (duplexes) 4+1, an area of 149 sq.m.

### Photo gallery

B BLOK ÇATI KATI PLANI

A BLOK ÇATI KATI PLANI

Scan the QR code to open the original page