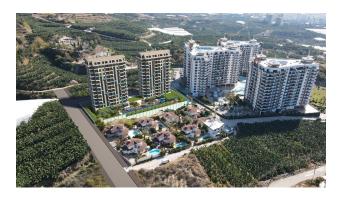

#### Description

The project is located in the environment, in the most dynamically developing area of Alanya in Mahmutlar. The residential complex consists of two 12-storey blocks and a total of 144 apartments.

The project is located only 1.8 km from the sea and 30 km from the Alanya International Airport (Gazipasa). Mahmutlar district is one of the most popular areas of Alanya among foreigners, active and dynamic life in which does not stop all year round.