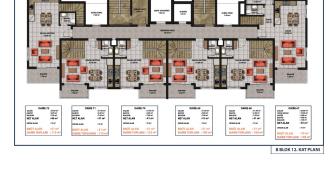

The plans include:

- Apartments 1+1, area of 51 sq.m.;
- Apartments 2+1, an area of 70 sq.m.;
- Two-level apartment (duplexes) 2+1, area from 100 to 105 sq. m;
- Two-level apartment (duplexes) 3+1, area from 112 to 123 sq.m.
- Two-level apartment (duplexes) 4+1, an area of 149 sq.m.

### Photo gallery

B BLOK ÇATI KATI PLANI

A BLOK ÇATI KATI PLANI

Scan the QR code to open the original page