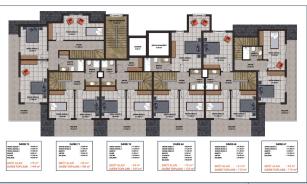

The plans include:

- Apartments 1+1, area of 51 sq.m.;
- Apartments 2+1, an area of 70 sq.m.;
- Two-level apartment (duplexes) 2+1, area from 100 to 105 sq. m;
- Two-level apartment (duplexes) 3+1, area from 112 to 123 sq.m.
- Two-level apartment (duplexes) 4+1, an area of 149 sq.m.

### Photo gallery

B BLOK ÇATI KATI PLANI

A BLOK ÇATI KATI PLANI

Scan the QR code to open the original page