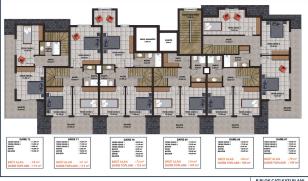

The plans include:

- Apartments 1+1, area of 51 sq.m.;
- Apartments 2+1, an area of 70 sq.m.;
- Two-level apartment (duplexes) 2+1, area from 100 to 105 sq. m;
- Two-level apartment (duplexes) 3+1, area from 112 to 123 sq.m.
- Two-level apartment (duplexes) 4+1, an area of 149 sq.m.

### Photo gallery

B BLOK ÇATI KATI PLANI

A BLOK ÇATI KATI PLANI

Scan the QR code to open the original page