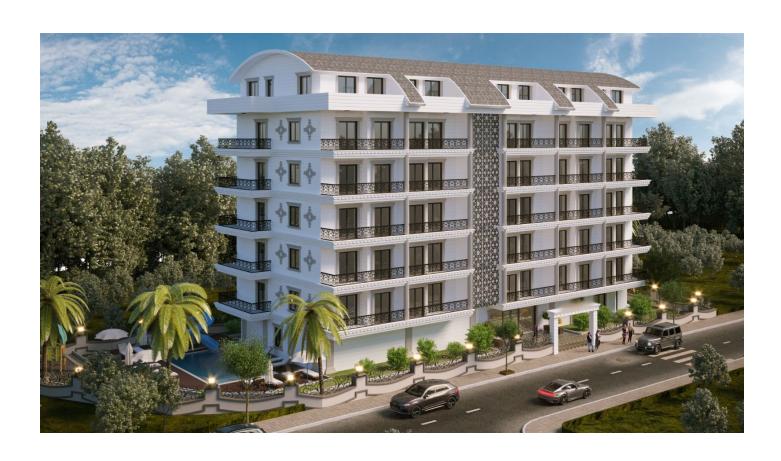

### **Description**

An elegant complex in Mahmutlar directly from a famous developer. It consists of one 5-storey block, with a total of 41 apartments with different layouts.

This facility is located within walking distance from city infrastructure and a **15-minute walk from the Mediterranean Sea**. By choosing this offer, you get comfortable, and most importantly, completely new housing that will serve you for many years.

On the territory: outdoor and indoor heated swimming pools, a luxurious green garden, walking paths, barbecue area, gazebos for relaxation, children's playground, fitness center, sauna, hammam and outdoor parking. Security 24/7.

All apartments have wireless internet and satellite TV. In the residence you can choose **1+1 apartments and 2+1 duplexes** ranging from 48 to 110 m<sup>2</sup>. Even very demanding buyers will appreciate the chic decoration of the rooms. All apartments are sold with fine finishing, kitchen units and equipped bathrooms.