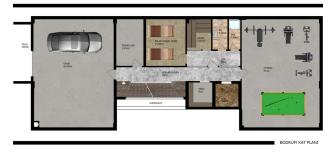

### **Description**

Villas with a layout of 4 + 1 with a total area of 400 sq.m. The layout will include 4 bedrooms, a separate kitchen, a spacious living room, 3 bathrooms, and 3 balconies. The price includes a full fine finish, and installed kitchen set with niches for household appliances, and a set of high-quality sanitary ware in the bathroom. Gross area: 616 m². Completion of construction is scheduled for 2022. The infrastructure of the complex has outdoor and indoor swimming pools, a private sauna, a fitness center, massage rooms, parking, an electric generator, a water tank, and a utility room.