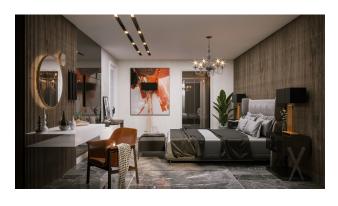

### **Description**

Villas with a layout of 4 + 1 with a total area of 400 sq.m. The layout will include 4 bedrooms, a separate kitchen, a spacious living room, 3 bathrooms, and 3 balconies. The price includes a full fine finish, and installed kitchen set with niches for household appliances, and a set of high-quality sanitary ware in the bathroom. Gross area: 616 m². Completion of construction is scheduled for 2022. The infrastructure of the complex has outdoor and indoor swimming pools, a private sauna, a fitness center, massage rooms, parking, an electric generator, a water tank, and a utility room.

## **Photo gallery**

C-BLOK

1.KAT PLANI