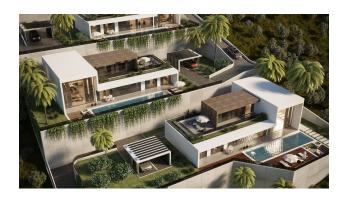

### **Description**

Villas with a layout of 4 + 1 with a total area of 400 sq.m. The layout will include 4 bedrooms, a separate kitchen, a spacious living room, 3 bathrooms, and 3 balconies. The price includes a full fine finish, and installed kitchen set with niches for household appliances, and a set of high-quality sanitary ware in the bathroom. Gross area: 616 m². Completion of construction is scheduled for 2022. The infrastructure of the complex has outdoor and indoor swimming pools, a private sauna, a fitness center, massage rooms, parking, an electric generator, a water tank, and a utility room.

The complex is on one of the mountain heights, due to which the windows of your future home will offer stunning views of the sea and mountains. This offer is an excellent option for a comfortable family stay. Also, by becoming the owner of one villa in this complex, you will get Turkish citizenship.