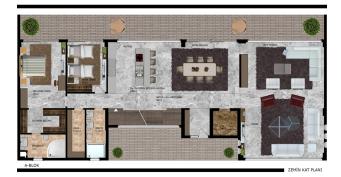

### **Description**

Villas with a layout of 4 + 1 with a total area of 400 sq.m. The layout will include 4 bedrooms, a separate kitchen, a spacious living room, 3 bathrooms, and 3 balconies. The price includes a full fine finish, and installed kitchen set with niches for household appliances, and a set of high-quality sanitary ware in the bathroom. Gross area: 616 m². Completion of construction is scheduled for 2022. The infrastructure of the complex has outdoor and indoor swimming pools, a private sauna, a fitness center, massage rooms, parking, an electric generator, a water tank, and a utility room.