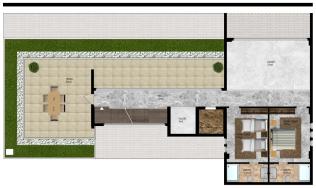

### **Description**

Villas with a layout of 4 + 1 with a total area of 400 sq.m. The layout will include 4 bedrooms, a separate kitchen, a spacious living room, 3 bathrooms, and 3 balconies. The price includes a full fine finish, and installed kitchen set with niches for household appliances, and a set of high-quality sanitary ware in the bathroom. Gross area: 616 m². Completion of construction is scheduled for 2022. The infrastructure of the complex has outdoor and indoor swimming pools, a private sauna, a fitness center, massage rooms, parking, an electric generator, a water tank, and a utility room.