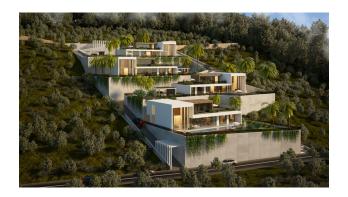

### **Description**

Villas with a layout of 4 + 1 with a total area of 400 sq.m. The layout will include 4 bedrooms, a separate kitchen, a spacious living room, 3 bathrooms, and 3 balconies. The price includes a full fine finish, and installed kitchen set with niches for household appliances, and a set of high-quality sanitary ware in the bathroom. Gross area: 616 m². Completion of construction is scheduled for 2022. The infrastructure of the complex has outdoor and indoor swimming pools, a private sauna, a fitness center, massage rooms, parking, an electric generator, a water tank, and a utility room.

The complex is on one of the mountain heights, due to which the windows of your future home will offer stunning views of the sea and mountains. This offer is an excellent option for a comfortable family stay. Also, by becoming the owner of one villa in this complex, you will get Turkish citizenship.

The location of the villas will be an absolute plus for lovers of fresh mountain air and tranquility.

This area is surrounded by banana plantations and orange groves, the Toros mountains protect from the winds, and coniferous forests on their slopes give the cleanest air. Most often, real estate in Kargicak is on the hills, so the balconies offer breathtaking panoramic views of the sea, the Taurus Mountains, and fruit plantations.