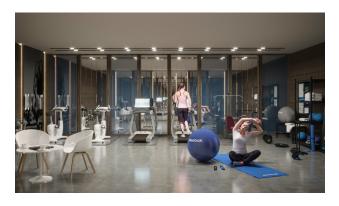

### **Description**

Villas with a layout of 4 + 1 with a total area of 400 sq.m. The layout will include 4 bedrooms, a separate kitchen, a spacious living room, 3 bathrooms, and 3 balconies. The price includes a full fine finish, and installed kitchen set with niches for household appliances, and a set of high-quality sanitary ware in the bathroom. Gross area: 616 m². Completion of construction is scheduled for 2022. The infrastructure of the complex has outdoor and indoor swimming pools, a private sauna, a fitness center, massage rooms, parking, an electric generator, a water tank, and a utility room.