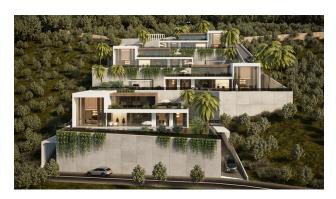

### **Description**

Villas with a layout of 4 + 1 with a total area of 400 sq.m. The layout will include 4 bedrooms, a separate kitchen, a spacious living room, 3 bathrooms, and 3 balconies. The price includes a full fine finish, and installed kitchen set with niches for household appliances, and a set of high-quality sanitary ware in the bathroom. Gross area: 616 m². Completion of construction is scheduled for 2022. The infrastructure of the complex has outdoor and indoor swimming pools, a private sauna, a fitness center, massage rooms, parking, an electric generator, a water tank, and a utility room.

The complex is on one of the mountain heights, due to which the windows of your future home will offer stunning views of the sea and mountains. This offer is an excellent option for a comfortable family stay. Also, by becoming the owner of one villa in this complex, you will get Turkish citizenship.