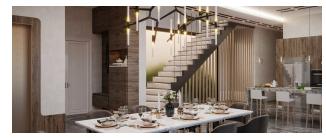

### **Description**

Villas with a layout of 4 + 1 with a total area of 400 sq.m. The layout will include 4 bedrooms, a separate kitchen, a spacious living room, 3 bathrooms, and 3 balconies. The price includes a full fine finish, and installed kitchen set with niches for household appliances, and a set of high-quality sanitary ware in the bathroom. Gross area: 616 m². Completion of construction is scheduled for 2022. The infrastructure of the complex has outdoor and indoor swimming pools, a private sauna, a fitness center, massage rooms, parking, an electric generator, a water tank, and a utility room.

## **Photo gallery**

C-BLOK

1.KAT PLANI