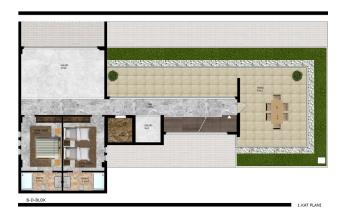

### **Description**

Villas with a layout of 4 + 1 with a total area of 400 sq.m. The layout will include 4 bedrooms, a separate kitchen, a spacious living room, 3 bathrooms, and 3 balconies. The price includes a full fine finish, and installed kitchen set with niches for household appliances, and a set of high-quality sanitary ware in the bathroom. Gross area: 616 m². Completion of construction is scheduled for 2022. The infrastructure of the complex has outdoor and indoor swimming pools, a private sauna, a fitness center, massage rooms, parking, an electric generator, a water tank, and a utility room.

## **Photo gallery**

C-BLOK

1.KAT PLANI