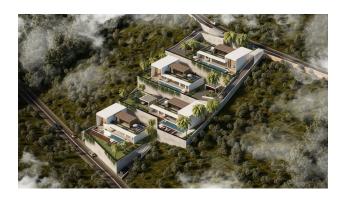

### **Description**

Villas with a layout of 4 + 1 with a total area of 400 sq.m. The layout will include 4 bedrooms, a separate kitchen, a spacious living room, 3 bathrooms, and 3 balconies. The price includes a full fine finish, and installed kitchen set with niches for household appliances, and a set of high-quality sanitary ware in the bathroom. Gross area: 616 m². Completion of construction is scheduled for 2022. The infrastructure of the complex has outdoor and indoor swimming pools, a private sauna, a fitness center, massage rooms, parking, an electric generator, a water tank, and a utility room.

The location of the villas will be an absolute plus for lovers of fresh mountain air and tranquility.

This area is surrounded by banana plantations and orange groves, the Toros mountains protect from the winds, and coniferous forests on their slopes give the cleanest air. Most often, real estate in Kargicak is on the hills, so the balconies offer breathtaking panoramic views of the sea, the Taurus Mountains, and fruit plantations.