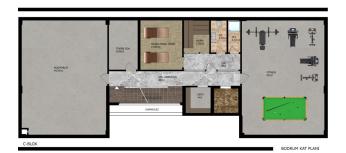

### **Description**

Villas with a layout of 4 + 1 with a total area of 400 sq.m. The layout will include 4 bedrooms, a separate kitchen, a spacious living room, 3 bathrooms, and 3 balconies. The price includes a full fine finish, and installed kitchen set with niches for household appliances, and a set of high-quality sanitary ware in the bathroom. Gross area: 616 m². Completion of construction is scheduled for 2022. The infrastructure of the complex has outdoor and indoor swimming pools, a private sauna, a fitness center, massage rooms, parking, an electric generator, a water tank, and a utility room.

## **Photo gallery**

C-BLOK

1.KAT PLANI