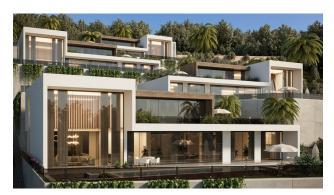

### **Description**

Villas with a layout of 4 + 1 with a total area of 400 sq.m. The layout will include 4 bedrooms, a separate kitchen, a spacious living room, 3 bathrooms, and 3 balconies. The price includes a full fine finish, and installed kitchen set with niches for household appliances, and a set of high-quality sanitary ware in the bathroom. Gross area: 616 m². Completion of construction is scheduled for 2022. The infrastructure of the complex has outdoor and indoor swimming pools, a private sauna, a fitness center, massage rooms, parking, an electric generator, a water tank, and a utility room.

The complex is on one of the mountain heights, due to which the windows of your future home will offer stunning views of the sea and mountains. This offer is an excellent option for a comfortable family stay. Also, by becoming the owner of one villa in this complex, you will get Turkish citizenship.