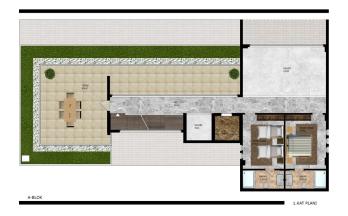

### **Description**

Villas with a layout of 4 + 1 with a total area of 400 sq.m. The layout will include 4 bedrooms, a separate kitchen, a spacious living room, 3 bathrooms, and 3 balconies. The price includes a full fine finish, and installed kitchen set with niches for household appliances, and a set of high-quality sanitary ware in the bathroom. Gross area: 616 m². Completion of construction is scheduled for 2022. The infrastructure of the complex has outdoor and indoor swimming pools, a private sauna, a fitness center, massage rooms, parking, an electric generator, a water tank, and a utility room.