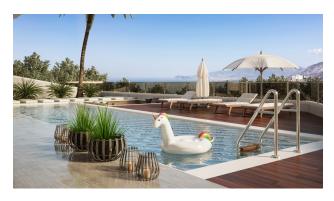

#### **Options**

- Sea view
- Mountain view
- ✓ Balcony/ Terrace
- Swimming pool
- ✓ Private territory
- ✓ Residence permit
- ✓ 0% installment
- ✓ For citizenship
- Playground
- ✓ Generator

### **Description**

Villas with a layout of 4 + 1 with a total area of 400 sq.m. The layout will include 4 bedrooms, a separate kitchen, a spacious living room, 3 bathrooms, and 3 balconies. The price includes a full fine finish, and installed kitchen set with niches for household appliances, and a set of high-quality sanitary ware in the bathroom. Gross area: 616 m². Completion of construction is scheduled for 2022. The infrastructure of the complex has outdoor and indoor swimming pools, a private sauna, a fitness center, massage rooms, parking, an electric generator, a water tank, and a utility room.