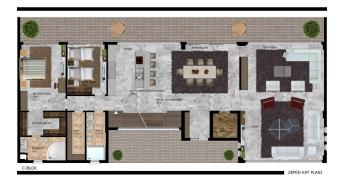

### **Description**

Villas with a layout of 4 + 1 with a total area of 400 sq.m. The layout will include 4 bedrooms, a separate kitchen, a spacious living room, 3 bathrooms, and 3 balconies. The price includes a full fine finish, and installed kitchen set with niches for household appliances, and a set of high-quality sanitary ware in the bathroom. Gross area: 616 m². Completion of construction is scheduled for 2022. The infrastructure of the complex has outdoor and indoor swimming pools, a private sauna, a fitness center, massage rooms, parking, an electric generator, a water tank, and a utility room.

## **Photo gallery**

C-BLOK

1.KAT PLANI