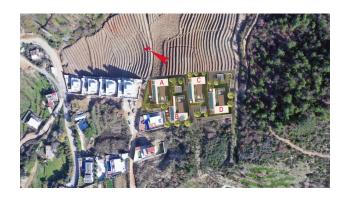

### **Description**

Villas with a layout of 4 + 1 with a total area of 400 sq.m. The layout will include 4 bedrooms, a separate kitchen, a spacious living room, 3 bathrooms, and 3 balconies. The price includes a full fine finish, and installed kitchen set with niches for household appliances, and a set of high-quality sanitary ware in the bathroom. Gross area: 616 m². Completion of construction is scheduled for 2022. The infrastructure of the complex has outdoor and indoor swimming pools, a private sauna, a fitness center, massage rooms, parking, an electric generator, a water tank, and a utility room.

## **Photo gallery**

C-BLOK

1.KAT PLANI