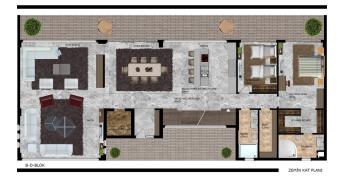

### **Description**

Villas with a layout of 4 + 1 with a total area of 400 sq.m. The layout will include 4 bedrooms, a separate kitchen, a spacious living room, 3 bathrooms, and 3 balconies. The price includes a full fine finish, and installed kitchen set with niches for household appliances, and a set of high-quality sanitary ware in the bathroom. Gross area: 616 m². Completion of construction is scheduled for 2022. The infrastructure of the complex has outdoor and indoor swimming pools, a private sauna, a fitness center, massage rooms, parking, an electric generator, a water tank, and a utility room.