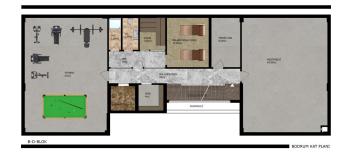

### **Description**

Villas with a layout of 4 + 1 with a total area of 400 sq.m. The layout will include 4 bedrooms, a separate kitchen, a spacious living room, 3 bathrooms, and 3 balconies. The price includes a full fine finish, and installed kitchen set with niches for household appliances, and a set of high-quality sanitary ware in the bathroom. Gross area: 616 m². Completion of construction is scheduled for 2022. The infrastructure of the complex has outdoor and indoor swimming pools, a private sauna, a fitness center, massage rooms, parking, an electric generator, a water tank, and a utility room.