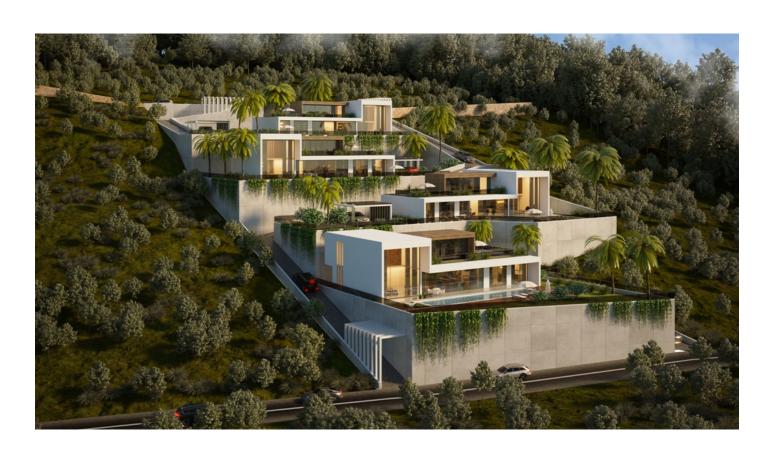

### **Description**

Villas with a layout of 4 + 1 with a total area of 400 sq.m. The layout will include 4 bedrooms, a separate kitchen, a spacious living room, 3 bathrooms, and 3 balconies. The price includes a full fine finish, and installed kitchen set with niches for household appliances, and a set of high-quality sanitary ware in the bathroom. Gross area: 616 m². Completion of construction is scheduled for 2022. The infrastructure of the complex has outdoor and indoor swimming pools, a private sauna, a fitness center, massage rooms, parking, an electric generator, a water tank, and a utility room.

The complex is on one of the mountain heights, due to which the windows of your future home will offer stunning views of the sea and mountains. This offer is an excellent option for a comfortable family stay. Also, by becoming the owner of one villa in this complex, you will get Turkish citizenship.

The location of the villas will be an absolute plus for lovers of fresh mountain air and tranquility.

This area is surrounded by banana plantations and orange groves, the Toros mountains protect from the winds, and coniferous forests on their slopes give the cleanest air. Most often, real estate in Kargicak is on the hills, so the balconies offer breathtaking panoramic views of the sea, the Taurus Mountains, and fruit plantations.