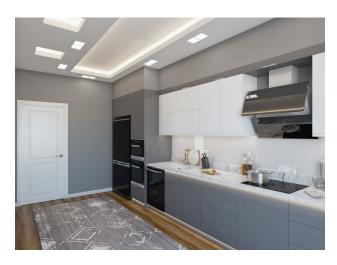

The internal infrastructure comprises a sauna, a steam room, a dressing room area, a billiard room, a beautiful relaxation area with soft sofas and a plasma TV, and a fitness room equipped with professional quality exercise equipment. 24-hour security will provide you with peace of mind and security, a doorman, and a control room where you can turn for all your questions and wishes regarding the residential complex. The apartments are presented in a fine finish with a separate kitchen with a suite, high-quality interior doors, a steel entrance

door, the floor is lined with floor tiles or parquet, designer ceilings with ceiling lighting in all rooms, a fully equipped bathroom, bathroom, heater. Built-in wardrobe in the hallway.

For sale are: 24 apartments with layouts: