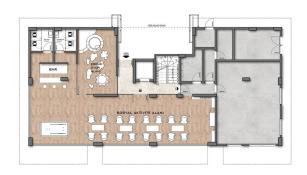

The internal infrastructure comprises a sauna, a steam room, a dressing room area, a billiard room, a beautiful relaxation area with soft sofas and a plasma TV, and a fitness room equipped with professional quality exercise equipment. 24-hour security will provide you with peace of mind and security, a doorman, and a control room where you can turn for all your questions and wishes regarding the residential complex. The apartments are presented in a fine finish with a separate kitchen with a suite, high-quality interior doors, a steel entrance

door, the floor is lined with floor tiles or parquet, designer ceilings with ceiling lighting in all rooms, a fully equipped bathroom, bathroom, heater. Built-in wardrobe in the hallway.

For sale are: 24 apartments with layouts: