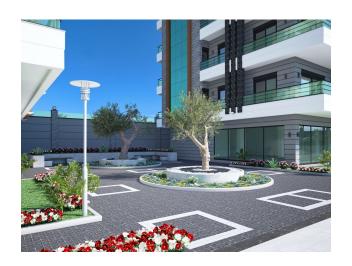

## **Description**

Residential complex Oba Twins for those who love sports and an active lifestyle! One of the best projects of GUZEL INVEST! Oba Twins is built on a plot of 3270 m2. Comprises two 5-story blocks. The rich infrastructure of the complex will please you and your family with the opportunity for everyone to go in for sports, just relax, and organize meetings with friends. There is also a summer pool with a length of 200 meters with a bar, a children's playground, a garden of beautiful ever-flowering flowers and fruits, and a gazebo for barbecues and tea parties. Large playground for more tennis, football, and basketball. Parking for your cars, electric cars, and bicycles. Ecological LED lighting along the perimeter of the complex.