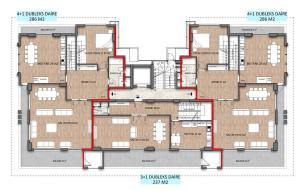

door, the floor is lined with floor tiles or parquet, designer ceilings with ceiling lighting in all rooms, a fully equipped bathroom, bathroom, heater. Built-in wardrobe in the hallway.

For sale are: 24 apartments with layouts:

- 2+1, 100 m2;
- 3+1, 152 m2;
- 3+1, 232 m2 duplex;
- 3+1, 292 m2 duplex

The convenient location of the residential complex will provide you and your family with additional comfort:

- 1300 m to the new public hospital
- 600 m from the new Ring Road
- 1500 m to metro
- 340 m to schools Oba Beal
- 1 km from Ted College
- Distance to the sea 2.400 m