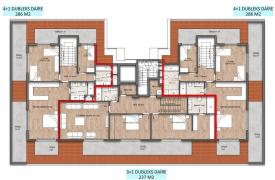

door, the floor is lined with floor tiles or parquet, designer ceilings with ceiling lighting in all rooms, a fully equipped bathroom, bathroom, heater. Built-in wardrobe in the hallway.

For sale are: 24 apartments with layouts:

- 2+1, 100 m2;
- 3+1, 152 m2;
- 3+1, 232 m2 duplex;
- 3+1, 292 m2 duplex

The convenient location of the residential complex will provide you and your family with additional comfort:

- 1300 m to the new public hospital
- 600 m from the new Ring Road
- 1500 m to metro
- 340 m to schools Oba Beal
- 1 km from Ted College
- Distance to the sea 2.400 m