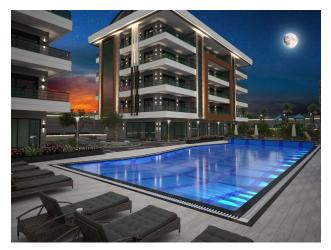

## **Description**

Residential complex Oba Twins for those who love sports and an active lifestyle! One of the best projects of GUZEL INVEST! Oba Twins is built on a plot of 3270 m2. Comprises two 5-story blocks. The rich infrastructure of the complex will please you and your family with the opportunity for everyone to go in for sports, just relax, and organize meetings with friends. There is also a summer pool with a length of 200 meters with a bar, a children's playground, a garden of beautiful ever-flowering flowers and fruits, and a gazebo for barbecues and tea parties. Large playground for more tennis, football, and basketball. Parking for your cars, electric cars, and bicycles. Ecological LED lighting along the perimeter of the complex.