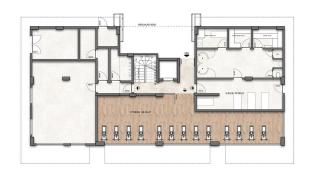

The internal infrastructure comprises a sauna, a steam room, a dressing room area, a billiard room, a beautiful relaxation area with soft sofas and a plasma TV, and a fitness room equipped with professional quality exercise equipment. 24-hour security will provide you with peace of mind and security, a doorman, and a control room where you can turn for all your questions and wishes regarding the residential complex. The apartments are presented in a fine finish with a separate kitchen with a suite, high-quality interior doors, a steel entrance

door, the floor is lined with floor tiles or parquet, designer ceilings with ceiling lighting in all rooms, a fully equipped bathroom, bathroom, heater. Built-in wardrobe in the hallway.

For sale are: 24 apartments with layouts: