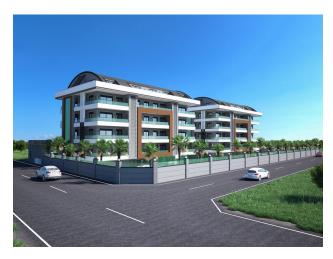

## **Description**

Residential complex Oba Twins for those who love sports and an active lifestyle! One of the best projects of GUZEL INVEST! Oba Twins is built on a plot of 3270 m2. Comprises two 5-story blocks. The rich infrastructure of the complex will please you and your family with the opportunity for everyone to go in for sports, just relax, and organize meetings with friends. There is also a summer pool with a length of 200 meters with a bar, a children's playground, a garden of beautiful ever-flowering flowers and fruits, and a gazebo for barbecues and tea parties. Large playground for more tennis, football, and basketball. Parking for your cars, electric cars, and bicycles. Ecological LED lighting along the perimeter of the complex.

## **Photo gallery**