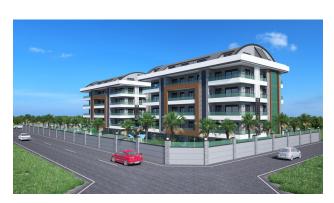

## **Description**

Residential complex Oba Twins for those who love sports and an active lifestyle! One of the best projects of GUZEL INVEST! Oba Twins is built on a plot of 3270 m2. Comprises two 5-story blocks. The rich infrastructure of the complex will please you and your family with the opportunity for everyone to go in for sports, just relax, and organize meetings with friends. There is also a summer pool with a length of 200 meters with a bar, a children's playground, a garden of beautiful ever-flowering flowers and fruits, and a gazebo for barbecues and tea parties. Large playground for more tennis, football, and basketball. Parking for your cars, electric cars, and bicycles. Ecological LED lighting along the perimeter of the complex.

## **Photo gallery**