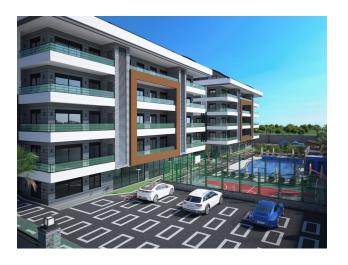

## **Description**

Residential complex Oba Twins for those who love sports and an active lifestyle! One of the best projects of GUZEL INVEST! Oba Twins is built on a plot of 3270 m2. Comprises two 5-story blocks. The rich infrastructure of the complex will please you and your family with the opportunity for everyone to go in for sports, just relax, and organize meetings with friends. There is also a summer pool with a length of 200 meters with a bar, a children's playground, a garden of beautiful ever-flowering flowers and fruits, and a gazebo for barbecues and tea parties. Large playground for more tennis, football, and basketball. Parking for your cars, electric cars, and bicycles. Ecological LED lighting along the perimeter of the complex.