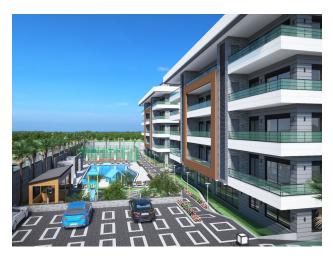

## **Description**

Residential complex Oba Twins for those who love sports and an active lifestyle! One of the best projects of GUZEL INVEST! Oba Twins is built on a plot of 3270 m2. Comprises two 5-story blocks. The rich infrastructure of the complex will please you and your family with the opportunity for everyone to go in for sports, just relax, and organize meetings with friends. There is also a summer pool with a length of 200 meters with a bar, a children's playground, a garden of beautiful ever-flowering flowers and fruits, and a gazebo for barbecues and tea parties. Large playground for more tennis, football, and basketball. Parking for your cars, electric cars, and bicycles. Ecological LED lighting along the perimeter of the complex.

## **Photo gallery**