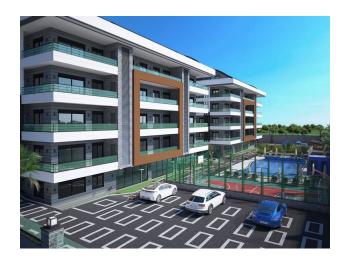

## **Description**

Residential complex Oba Twins for those who love sports and an active lifestyle! One of the best projects of GUZEL INVEST! Oba Twins is built on a plot of 3270 m2. Comprises two 5-story blocks. The rich infrastructure of the complex will please you and your family with the opportunity for everyone to go in for sports, just relax, and organize meetings with friends. There is also a summer pool with a length of 200 meters with a bar, a children's playground, a garden of beautiful ever-flowering flowers and fruits, and a gazebo for barbecues and tea parties. Large playground for more tennis, football, and basketball. Parking for your cars, electric cars, and bicycles. Ecological LED lighting along the perimeter of the complex.

## **Photo gallery**