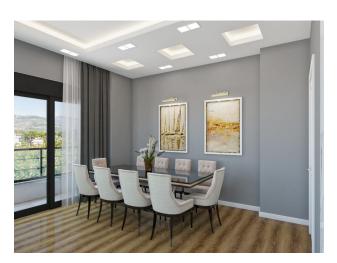

door, the floor is lined with floor tiles or parquet, designer ceilings with ceiling lighting in all rooms, a fully equipped bathroom, bathroom, heater. Built-in wardrobe in the hallway.

For sale are: 24 apartments with layouts: