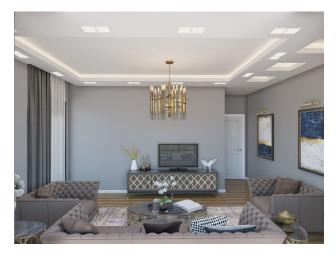

## **Description**

Residential complex Oba Twins for those who love sports and an active lifestyle! One of the best projects of GUZEL INVEST! Oba Twins is built on a plot of 3270 m2. Comprises two 5-story blocks. The rich infrastructure of the complex will please you and your family with the opportunity for everyone to go in for sports, just relax, and organize meetings with friends. There is also a summer pool with a length of 200 meters with a bar, a children's playground, a garden of beautiful ever-flowering flowers and fruits, and a gazebo for barbecues and tea parties. Large playground for more tennis, football, and basketball. Parking for your cars, electric cars, and bicycles. Ecological LED lighting along the perimeter of the complex.

The internal infrastructure comprises a sauna, a steam room, a dressing room area, a billiard room, a beautiful relaxation area with soft sofas and a plasma TV, and a fitness room equipped with professional quality exercise equipment. 24-hour security will provide you with peace of mind and security, a doorman, and a control room where you can turn for all your questions and wishes regarding the residential complex. The apartments are presented in a fine finish with a separate kitchen with a suite, high-quality interior doors, a steel entrance

door, the floor is lined with floor tiles or parquet, designer ceilings with ceiling lighting in all rooms, a fully equipped bathroom, bathroom, heater. Built-in wardrobe in the hallway.

For sale are: 24 apartments with layouts: