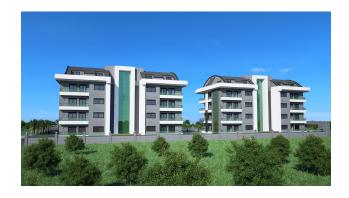

## **Description**

Residential complex Oba Twins for those who love sports and an active lifestyle! One of the best projects of GUZEL INVEST! Oba Twins is built on a plot of 3270 m2. Comprises two 5-story blocks. The rich infrastructure of the complex will please you and your family with the opportunity for everyone to go in for sports, just relax, and organize meetings with friends. There is also a summer pool with a length of 200 meters with a bar, a children's playground, a garden of beautiful ever-flowering flowers and fruits, and a gazebo for barbecues and tea parties. Large playground for more tennis, football, and basketball. Parking for your cars, electric cars, and bicycles. Ecological LED lighting along the perimeter of the complex.

## **Photo gallery**