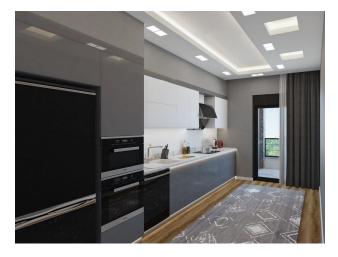

The internal infrastructure comprises a sauna, a steam room, a dressing room area, a billiard room, a beautiful relaxation area with soft sofas and a plasma TV, and a fitness room equipped with professional quality exercise equipment. 24-hour security will provide you with peace of mind and security, a doorman, and a control room where you can turn for all your questions and wishes regarding the residential complex. The apartments are presented in a fine finish with a separate kitchen with a suite, high-quality interior doors, a steel entrance

door, the floor is lined with floor tiles or parquet, designer ceilings with ceiling lighting in all rooms, a fully equipped bathroom, bathroom, heater. Built-in wardrobe in the hallway.

For sale are: 24 apartments with layouts: