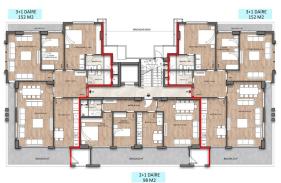

door, the floor is lined with floor tiles or parquet, designer ceilings with ceiling lighting in all rooms, a fully equipped bathroom, bathroom, heater. Built-in wardrobe in the hallway.

For sale are: 24 apartments with layouts:

- 2+1, 100 m2;
- 3+1, 152 m2;
- 3+1, 232 m2 duplex;
- 3+1, 292 m2 duplex

The convenient location of the residential complex will provide you and your family with additional comfort:

- 1300 m to the new public hospital
- 600 m from the new Ring Road
- 1500 m to metro
- 340 m to schools Oba Beal
- 1 km from Ted College
- Distance to the sea 2.400 m