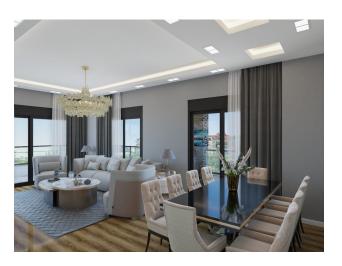

The internal infrastructure comprises a sauna, a steam room, a dressing room area, a billiard room, a beautiful relaxation area with soft sofas and a plasma TV, and a fitness room equipped with professional quality exercise equipment. 24-hour security will provide you with peace of mind and security, a doorman, and a control room where you can turn for all your questions and wishes regarding the residential complex. The apartments are presented in a fine finish with a separate kitchen with a suite, high-quality interior doors, a steel entrance

door, the floor is lined with floor tiles or parquet, designer ceilings with ceiling lighting in all rooms, a fully equipped bathroom, bathroom, heater. Built-in wardrobe in the hallway.

For sale are: 24 apartments with layouts:

## **Photo gallery**