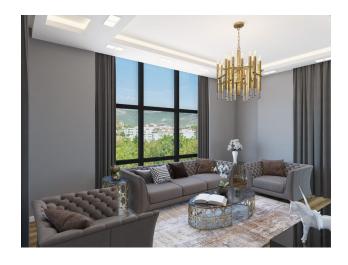

The internal infrastructure comprises a sauna, a steam room, a dressing room area, a billiard room, a beautiful relaxation area with soft sofas and a plasma TV, and a fitness room equipped with professional quality exercise equipment. 24-hour security will provide you with peace of mind and security, a doorman, and a control room where you can turn for all your questions and wishes regarding the residential complex. The apartments are presented in a fine finish with a separate kitchen with a suite, high-quality interior doors, a steel entrance

door, the floor is lined with floor tiles or parquet, designer ceilings with ceiling lighting in all rooms, a fully equipped bathroom, bathroom, heater. Built-in wardrobe in the hallway.

For sale are: 24 apartments with layouts:

## **Photo gallery**