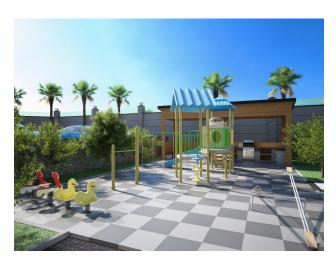

## **Description**

Residential complex Oba Twins for those who love sports and an active lifestyle! One of the best projects of GUZEL INVEST! Oba Twins is built on a plot of 3270 m2. Comprises two 5-story blocks. The rich infrastructure of the complex will please you and your family with the opportunity for everyone to go in for sports, just relax, and organize meetings with friends. There is also a summer pool with a length of 200 meters with a bar, a children's playground, a garden of beautiful ever-flowering flowers and fruits, and a gazebo for barbecues and tea parties. Large playground for more tennis, football, and basketball. Parking for your cars, electric cars, and bicycles. Ecological LED lighting along the perimeter of the complex.