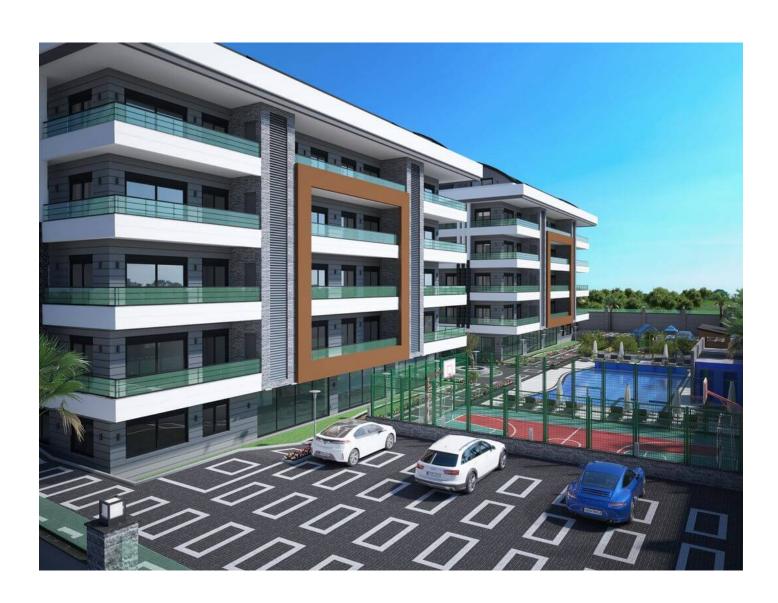

## **Description**

Residential complex Oba Twins for those who love sports and an active lifestyle! One of the best projects of GUZEL INVEST! Oba Twins is built on a plot of 3270 m2. Comprises two 5-story blocks. The rich infrastructure of the complex will please you and your family with the opportunity for everyone to go in for sports, just relax, and organize meetings with friends. There is also a summer pool with a length of 200 meters with a bar, a children's playground, a garden of beautiful ever-flowering flowers and fruits, and a gazebo for barbecues and tea parties. Large playground for more tennis, football, and basketball. Parking for your cars, electric cars, and bicycles. Ecological LED lighting along the perimeter of the complex.

## **Photo gallery**