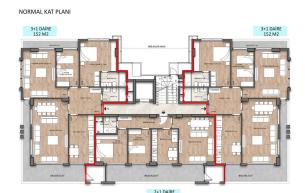

- 2+1, 100 m2;
- 3+1, 152 m2;
- 3+1, 232 m2 duplex;
- 3+1, 292 m2 duplex

The convenient location of the residential complex will provide you and your family with additional comfort:

- 1300 m to the new public hospital
- 600 m from the new Ring Road
- 1500 m to metro
- 340 m to schools Oba Beal
- 1 km from Ted College
- Distance to the sea 2.400 m