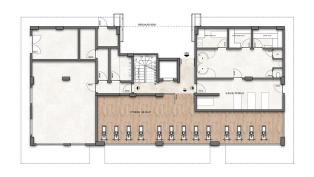

The internal infrastructure comprises a sauna, a steam room, a dressing room area, a billiard room, a beautiful relaxation area with soft sofas and a plasma TV, and a fitness room equipped with professional quality exercise equipment. 24-hour security will provide you with peace of mind and security, a doorman, and a control room where you can turn for all your questions and wishes regarding the residential complex. The apartments are presented in a fine finish with a separate kitchen with a suite, high-quality interior doors, a steel entrance

#### A BLOK 1.BODRUM KAT PLANI