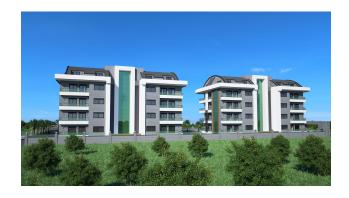

## **Description**

Residential complex Oba Twins for those who love sports and an active lifestyle! One of the best projects of GUZEL INVEST! Oba Twins is built on a plot of 3270 m2. Comprises two 5-story blocks. The rich infrastructure of the complex will please you and your family with the opportunity for everyone to go in for sports, just relax, and organize meetings with friends. There is also a summer pool with a length of 200 meters with a bar, a children's playground, a garden of beautiful ever-flowering flowers and fruits, and a gazebo for barbecues and tea parties. Large playground for more tennis, football, and basketball. Parking for your cars, electric cars, and bicycles. Ecological LED lighting along the perimeter of the complex.