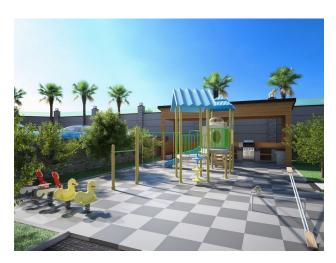

## **Options**

✓ Balcony/ Terrace

Swimming pool

✓ 0% installment

✓ Playground

✓ Generator

## **Description**

Residential complex Oba Twins for those who love sports and an active lifestyle! One of the best projects of GUZEL INVEST! Oba Twins is built on a plot of 3270 m2. Comprises two 5-story blocks. The rich infrastructure of the complex will please you and your family with the opportunity for everyone to go in for sports, just relax, and organize meetings with friends. There is also a summer pool with a length of 200 meters with a bar, a children's playground, a garden of beautiful ever-flowering flowers and fruits, and a gazebo for barbecues and tea parties. Large playground for more tennis, football, and basketball. Parking for your cars, electric cars, and bicycles. Ecological LED lighting along the perimeter of the complex.