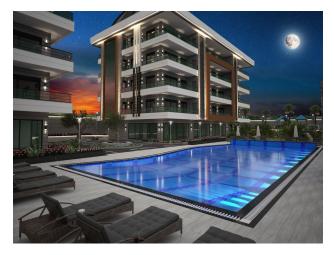

## **Description**

Residential complex Oba Twins for those who love sports and an active lifestyle! One of the best projects of GUZEL INVEST! Oba Twins is built on a plot of 3270 m2. Comprises two 5-story blocks. The rich infrastructure of the complex will please you and your family with the opportunity for everyone to go in for sports, just relax, and organize meetings with friends. There is also a summer pool with a length of 200 meters with a bar, a children's playground, a garden of beautiful ever-flowering flowers and fruits, and a gazebo for barbecues and tea parties. Large playground for more tennis, football, and basketball. Parking for your cars, electric cars, and bicycles. Ecological LED lighting along the perimeter of the complex.

The internal infrastructure comprises a sauna, a steam room, a dressing room area, a billiard room, a beautiful relaxation area with soft sofas and a plasma TV, and a fitness room equipped with professional quality exercise equipment. 24-hour security will provide you with peace of mind and security, a doorman, and a control room where you can turn for all your questions and wishes regarding the residential complex. The apartments are presented in a fine finish with a separate kitchen with a suite, high-quality interior doors, a steel entrance