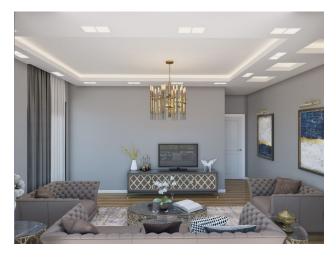

door, the floor is lined with floor tiles or parquet, designer ceilings with ceiling lighting in all rooms, a fully equipped bathroom, bathroom, heater. Built-in wardrobe in the hallway.

For sale are: 24 apartments with layouts: