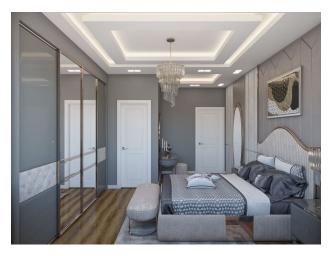

door, the floor is lined with floor tiles or parquet, designer ceilings with ceiling lighting in all rooms, a fully equipped bathroom, bathroom, heater. Built-in wardrobe in the hallway.

For sale are: 24 apartments with layouts: