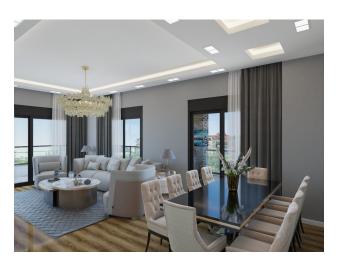

The internal infrastructure comprises a sauna, a steam room, a dressing room area, a billiard room, a beautiful relaxation area with soft sofas and a plasma TV, and a fitness room equipped with professional quality exercise equipment. 24-hour security will provide you with peace of mind and security, a doorman, and a control room where you can turn for all your questions and wishes regarding the residential complex. The apartments are presented in a fine finish with a separate kitchen with a suite, high-quality interior doors, a steel entrance

door, the floor is lined with floor tiles or parquet, designer ceilings with ceiling lighting in all rooms, a fully equipped bathroom, bathroom, heater. Built-in wardrobe in the hallway.

For sale are: 24 apartments with layouts: