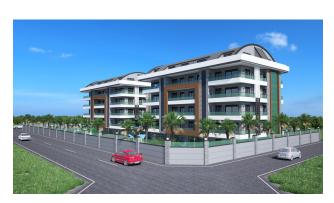

## **Description**

Residential complex Oba Twins for those who love sports and an active lifestyle! One of the best projects of GUZEL INVEST! Oba Twins is built on a plot of 3270 m2. Comprises two 5-story blocks. The rich infrastructure of the complex will please you and your family with the opportunity for everyone to go in for sports, just relax, and organize meetings with friends. There is also a summer pool with a length of 200 meters with a bar, a children's playground, a garden of beautiful ever-flowering flowers and fruits, and a gazebo for barbecues and tea parties. Large playground for more tennis, football, and basketball. Parking for your cars, electric cars, and bicycles. Ecological LED lighting along the perimeter of the complex.