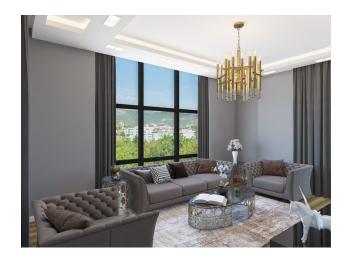

The internal infrastructure comprises a sauna, a steam room, a dressing room area, a billiard room, a beautiful relaxation area with soft sofas and a plasma TV, and a fitness room equipped with professional quality exercise equipment. 24-hour security will provide you with peace of mind and security, a doorman, and a control room where you can turn for all your questions and wishes regarding the residential complex. The apartments are presented in a fine finish with a separate kitchen with a suite, high-quality interior doors, a steel entrance

door, the floor is lined with floor tiles or parquet, designer ceilings with ceiling lighting in all rooms, a fully equipped bathroom, bathroom, heater. Built-in wardrobe in the hallway.

For sale are: 24 apartments with layouts: