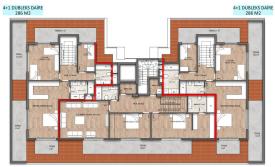

- 2+1, 100 m2;
- 3+1, 152 m2;
- 3+1, 232 m2 duplex;
- 3+1, 292 m2 duplex

The convenient location of the residential complex will provide you and your family with additional comfort:

- 1300 m to the new public hospital
- 600 m from the new Ring Road
- 1500 m to metro
- 340 m to schools Oba Beal
- 1 km from Ted College
- Distance to the sea 2.400 m