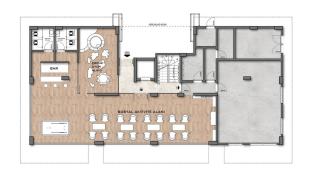

The internal infrastructure comprises a sauna, a steam room, a dressing room area, a billiard room, a beautiful relaxation area with soft sofas and a plasma TV, and a fitness room equipped with professional quality exercise equipment. 24-hour security will provide you with peace of mind and security, a doorman, and a control room where you can turn for all your questions and wishes regarding the residential complex. The apartments are presented in a fine finish with a separate kitchen with a suite, high-quality interior doors, a steel entrance

### 3. KAT PLANI