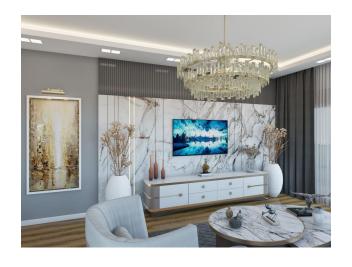

door, the floor is lined with floor tiles or parquet, designer ceilings with ceiling lighting in all rooms, a fully equipped bathroom, bathroom, heater. Built-in wardrobe in the hallway.

For sale are: 24 apartments with layouts: