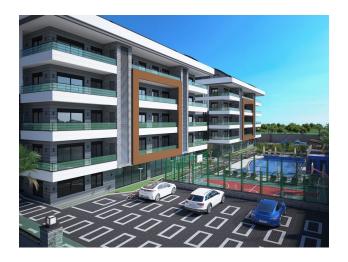

## **Options**

✓ Balcony/ Terrace

Swimming pool

✓ 0% installment

✓ Playground

✓ Generator

## **Description**

Residential complex Oba Twins for those who love sports and an active lifestyle! One of the best projects of GUZEL INVEST! Oba Twins is built on a plot of 3270 m2. Comprises two 5-story blocks. The rich infrastructure of the complex will please you and your family with the opportunity for everyone to go in for sports, just relax, and organize meetings with friends. There is also a summer pool with a length of 200 meters with a bar, a children's playground, a garden of beautiful ever-flowering flowers and fruits, and a gazebo for barbecues and tea parties. Large playground for more tennis, football, and basketball. Parking for your cars, electric cars, and bicycles. Ecological LED lighting along the perimeter of the complex.