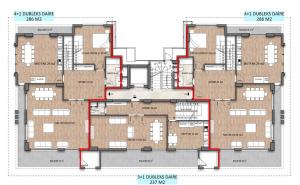

- 2+1, 100 m2;
- 3+1, 152 m2;
- 3+1, 232 m2 duplex;
- 3+1, 292 m2 duplex

The convenient location of the residential complex will provide you and your family with additional comfort:

- 1300 m to the new public hospital
- 600 m from the new Ring Road
- 1500 m to metro
- 340 m to schools Oba Beal
- 1 km from Ted College
- Distance to the sea 2.400 m

### ÇATI KAT PLANI

3+1 DUBLEKS DAIRE 237 M2

Scan the QR code to open the original page