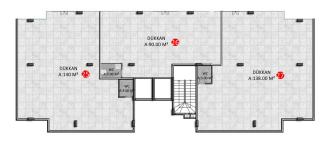

## **Photo gallery**

A BLOK
BODRUM KAT PLANI
SOSYAL ALANLAR

A BLOK
ZEMIN KAT PLANI
DÜKKAN KATI

28. 2+1 DAIRE S3M\*+9M\*+12M\* = 113 M\* 29- 2+1 DAIRE S3M\*+9M\*+20M\* = 121 M\* 30- 4+1 DAIRE S3M\*+9M\*+20M\* = 125 M\* 31- 2+1 DAIRE S3M\*+9M\*+00M\* = 1165 M\* 32- 2+1 DAIRE S3M\*+9M\*+00M\*=1165 M\* 33- 4+1 DAIRE S3M\*+9M\*+00M\*=121 M\* 34- 2+1 DAIRE S3M\*+9M\*+00M\*=121 M\* 35- 3+1 DAIRE S3M\*+9M\*+20M\*=121 M\*