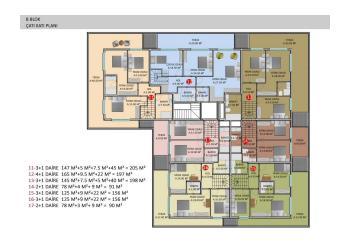

## **Photo gallery**

A BLOK
BODRUM KAT PLANI
SOSYAL ALANLAR

A BLOK
ZEMIN KAT PLANI
DÜKKAN KATI

28. 2+1 DAIRE S3M\*+9M\*+12M\* = 113 M\* 29- 2+1 DAIRE S3M\*+9M\*+20M\* = 121 M\* 30- 4+1 DAIRE S3M\*+9M\*+20M\* = 125 M\* 31- 2+1 DAIRE S3M\*+9M\*+00M\* = 1165 M\* 32- 2+1 DAIRE S3M\*+9M\*+00M\*=1165 M\* 33- 4+1 DAIRE S3M\*+9M\*+00M\*=121 M\* 34- 2+1 DAIRE S3M\*+9M\*+00M\*=121 M\* 35- 3+1 DAIRE S3M\*+9M\*+20M\*=121 M\*