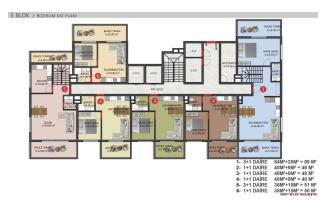

## **Photo gallery**

A BLOK
BODRUM KAT PLANI
SOSYAL ALANLAR

A BLOK
ZEMIN KAT PLANI
DÜKKAN KATI

28. 2+1 DAIRE S3M\*+9M\*+12M\* = 113 M\* 29- 2+1 DAIRE S3M\*+9M\*+20M\* = 121 M\* 30- 4+1 DAIRE S3M\*+9M\*+20M\* = 125 M\* 31- 2+1 DAIRE S3M\*+9M\*+00M\* = 1165 M\* 32- 2+1 DAIRE S3M\*+9M\*+00M\*=1165 M\* 33- 4+1 DAIRE S3M\*+9M\*+00M\*=121 M\* 34- 2+1 DAIRE S3M\*+9M\*+00M\*=121 M\* 35- 3+1 DAIRE S3M\*+9M\*+20M\*=121 M\*