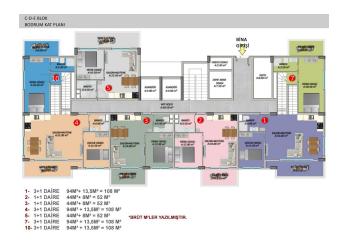

## **Photo gallery**

A BLOK
BODRUM KAT PLANI
SOSYAL ALANLAR

A BLOK
ZEMIN KAT PLANI
DÜKKAN KATI

28. 2+1 DAIRE S3M\*+9M\*+12M\* = 113 M\* 29- 2+1 DAIRE S3M\*+9M\*+20M\* = 121 M\* 30- 4+1 DAIRE S3M\*+9M\*+20M\* = 125 M\* 31- 2+1 DAIRE S3M\*+9M\*+00M\* = 1165 M\* 32- 2+1 DAIRE S3M\*+9M\*+00M\*=1165 M\* 33- 4+1 DAIRE S3M\*+9M\*+00M\*=121 M\* 34- 2+1 DAIRE S3M\*+9M\*+00M\*=121 M\* 35- 3+1 DAIRE S3M\*+9M\*+20M\*=121 M\*