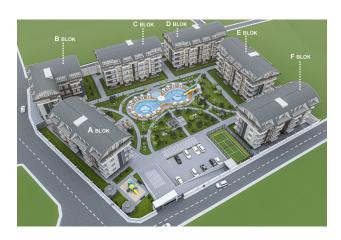

The complex will consist of six 4-storey residential blocks, 180 apartments with different layouts and meters from 50 m<sup>2</sup> to 205 m<sup>2</sup>. There is a wide selection of one-bedroom apartments; comfortable and spacious two-bedroom apartments, luxury two-storey duplexes with two and three bedrooms. Duplexes on the first floor with access to the garden, three bedroom apartments and separate kitchens.

All apartments are rented with quality finishing, plumbing, kitchen set.

This project is a great investment in elite real estate, located in the territory of 11,000 m<sup>2</sup>, from the panoramic windows of the apartments will be a beautiful view of the whole Alanya and the sea. The territory will be decorated with decorative greenery and a well-maintained garden.