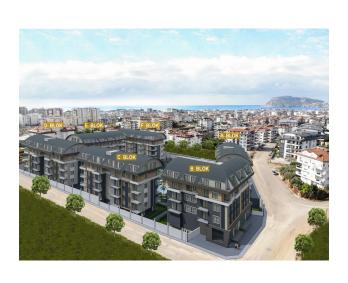

## **Description**

The luxurious project is located in Alanya, in the prestigious district of Oba, only 3 km from the city center. Both are an eco-friendly area, surrounded by green gardens, within walking distance of the city hospital and major shopping centres such as Metro and Koštas.

The complex will consist of six 4-storey residential blocks, 180 apartments with different layouts and meters from 50 m<sup>2</sup> to 205 m<sup>2</sup>. There is a wide selection of one-bedroom apartments; comfortable and spacious two-bedroom apartments, luxury two-storey duplexes with two and three bedrooms. Duplexes on the first floor with access to the garden, three bedroom apartments and separate kitchens.

All apartments are rented with quality finishing, plumbing, kitchen set.

This project is a great investment in elite real estate, located in the territory of 11,000 m<sup>2</sup>, from the panoramic windows of the apartments will be a beautiful view of the whole Alanya and the sea. The territory will be decorated with decorative greenery and a well-maintained garden.