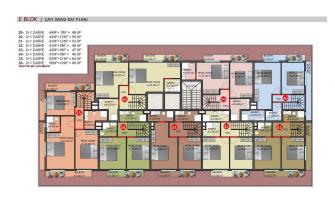

## **Photo gallery**

A BLOK
BODRUM KAT PLANI
SOSYAL ALANLAR

A BLOK
ZEMIN KAT PLANI
DÜKKAN KATI

28. 2+1 DAIRE S3M\*+9M\*+12M\* = 113 M\* 29- 2+1 DAIRE S3M\*+9M\*+20M\* = 121 M\* 30- 4+1 DAIRE S3M\*+9M\*+20M\* = 125 M\* 31- 2+1 DAIRE S3M\*+9M\*+00M\* = 1165 M\* 32- 2+1 DAIRE S3M\*+9M\*+00M\*=1165 M\* 33- 4+1 DAIRE S3M\*+9M\*+00M\*=121 M\* 34- 2+1 DAIRE S3M\*+9M\*+00M\*=121 M\* 35- 3+1 DAIRE S3M\*+9M\*+20M\*=121 M\*