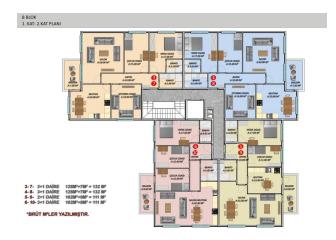

## **Photo gallery**

A BLOK
BODRUM KAT PLANI
SOSYAL ALANLAR

A BLOK
ZEMIN KAT PLANI
DÜKKAN KATI

28. 2+1 DAIRE S3M\*+9M\*+12M\* = 113 M\* 29- 2+1 DAIRE S3M\*+9M\*+20M\* = 121 M\* 30- 4+1 DAIRE S3M\*+9M\*+20M\* = 125 M\* 31- 2+1 DAIRE S3M\*+9M\*+00M\* = 1165 M\* 32- 2+1 DAIRE S3M\*+9M\*+00M\*=1165 M\* 33- 4+1 DAIRE S3M\*+9M\*+00M\*=121 M\* 34- 2+1 DAIRE S3M\*+9M\*+00M\*=121 M\* 35- 3+1 DAIRE S3M\*+9M\*+20M\*=121 M\*