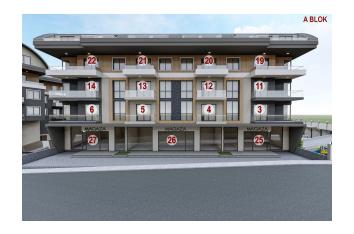

## **Photo gallery**

A BLOK
BODRUM KAT PLANI
SOSYAL ALANLAR

A BLOK
ZEMIN KAT PLANI
DÜKKAN KATI

28. 2+1 DAIRE S3M\*+9M\*+12M\* = 113 M\* 29- 2+1 DAIRE S3M\*+9M\*+20M\* = 121 M\* 30- 4+1 DAIRE S3M\*+9M\*+20M\* = 125 M\* 31- 2+1 DAIRE S3M\*+9M\*+00M\* = 1165 M\* 32- 2+1 DAIRE S3M\*+9M\*+00M\*=1165 M\* 33- 4+1 DAIRE S3M\*+9M\*+00M\*=121 M\* 34- 2+1 DAIRE S3M\*+9M\*+00M\*=121 M\* 35- 3+1 DAIRE S3M\*+9M\*+20M\*=121 M\*