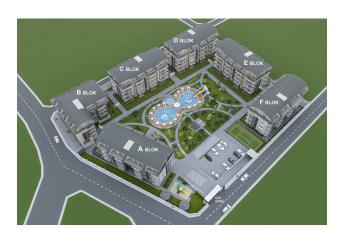

The complex will consist of six 4-storey residential blocks, 180 apartments with different layouts and meters from 50 m<sup>2</sup> to 205 m<sup>2</sup>. There is a wide selection of one-bedroom apartments; comfortable and spacious two-bedroom apartments, luxury two-storey duplexes with two and three bedrooms. Duplexes on the first floor with access to the garden, three bedroom apartments and separate kitchens.

All apartments are rented with quality finishing, plumbing, kitchen set.

This project is a great investment in elite real estate, located in the territory of 11,000 m<sup>2</sup>, from the panoramic windows of the apartments will be a beautiful view of the whole Alanya and the sea. The territory will be decorated with decorative greenery and a well-maintained garden.