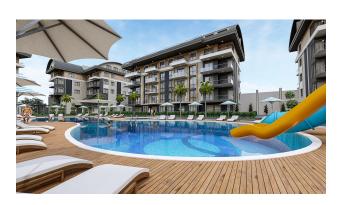

#### **INFRASTRUCTURE:**

- Gazebo and barbecue area
- Tennis court
- Minigolf
- Fitness room
- Outdoor adult and children's pools
- Heated indoor pool
- Sauna and Jacuzzi
- Turkish bath (hamam)
- Showers and changing rooms
- Massage rooms
- Movie theater
- Internet in common project area
- Playground
- Open and closed parking
- Generator
- Commercial area