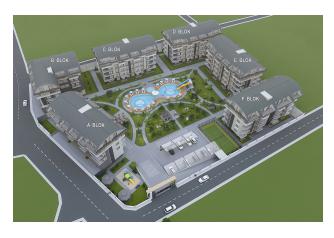

The complex will consist of six 4-storey residential blocks, 180 apartments with different layouts and meters from 50 m<sup>2</sup> to 205 m<sup>2</sup>. There is a wide selection of one-bedroom apartments; comfortable and spacious two-bedroom apartments, luxury two-storey duplexes with two and three bedrooms. Duplexes on the first floor with access to the garden, three bedroom apartments and separate kitchens.

All apartments are rented with quality finishing, plumbing, kitchen set.

This project is a great investment in elite real estate, located in the territory of 11,000 m<sup>2</sup>, from the panoramic windows of the apartments will be a beautiful view of the whole Alanya and the sea. The territory will be decorated with decorative greenery and a well-maintained garden.