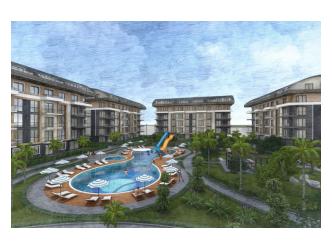

#### **INFRASTRUCTURE:**

- Gazebo and barbecue area
- Tennis court
- Minigolf
- Fitness room
- Outdoor adult and children's pools
- Heated indoor pool
- Sauna and Jacuzzi
- Turkish bath (hamam)
- Showers and changing rooms
- Massage rooms
- Movie theater
- Internet in common project area
- Playground
- Open and closed parking
- Generator
- Commercial area