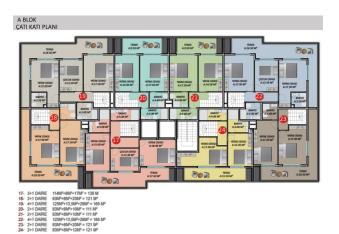

## **Photo gallery**

A BLOK
BODRUM KAT PLANI
SOSYAL ALANLAR

A BLOK
ZEMIN KAT PLANI
DÜKKAN KATI

28. 2+1 DAIRE S3M\*+9M\*+12M\* = 113 M\* 29- 2+1 DAIRE S3M\*+9M\*+20M\* = 121 M\* 30- 4+1 DAIRE S3M\*+9M\*+20M\* = 125 M\* 31- 2+1 DAIRE S3M\*+9M\*+00M\* = 1165 M\* 32- 2+1 DAIRE S3M\*+9M\*+00M\*=1165 M\* 33- 4+1 DAIRE S3M\*+9M\*+00M\*=121 M\* 34- 2+1 DAIRE S3M\*+9M\*+00M\*=121 M\* 35- 3+1 DAIRE S3M\*+9M\*+20M\*=121 M\*