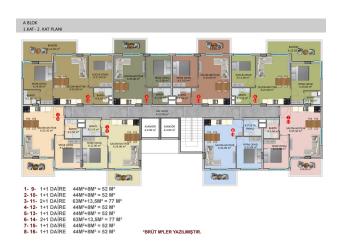

## **Photo gallery**

A BLOK
BODRUM KAT PLANI
SOSYAL ALANLAR

A BLOK
ZEMIN KAT PLANI
DÜKKAN KATI

28. 2+1 DAIRE S3M\*+9M\*+12M\* = 113 M\* 29- 2+1 DAIRE S3M\*+9M\*+20M\* = 121 M\* 30- 4+1 DAIRE S3M\*+9M\*+20M\* = 125 M\* 31- 2+1 DAIRE S3M\*+9M\*+00M\* = 1165 M\* 32- 2+1 DAIRE S3M\*+9M\*+00M\*=1165 M\* 33- 4+1 DAIRE S3M\*+9M\*+00M\*=121 M\* 34- 2+1 DAIRE S3M\*+9M\*+00M\*=121 M\* 35- 3+1 DAIRE S3M\*+9M\*+20M\*=121 M\*