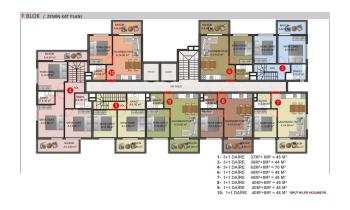

## **Photo gallery**

A BLOK
BODRUM KAT PLANI
SOSYAL ALANLAR

A BLOK
ZEMIN KAT PLANI
DÜKKAN KATI

28. 2+1 DAIRE S3M\*+9M\*+12M\* = 113 M\* 29- 2+1 DAIRE S3M\*+9M\*+20M\* = 121 M\* 30- 4+1 DAIRE S3M\*+9M\*+20M\* = 125 M\* 31- 2+1 DAIRE S3M\*+9M\*+00M\* = 1165 M\* 32- 2+1 DAIRE S3M\*+9M\*+00M\*=1165 M\* 33- 4+1 DAIRE S3M\*+9M\*+00M\*=121 M\* 34- 2+1 DAIRE S3M\*+9M\*+00M\*=121 M\* 35- 3+1 DAIRE S3M\*+9M\*+20M\*=121 M\*