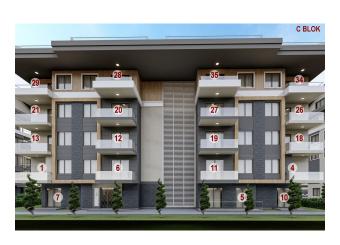

## **Photo gallery**

A BLOK
BODRUM KAT PLANI
SOSYAL ALANLAR

A BLOK
ZEMIN KAT PLANI
DÜKKAN KATI

28. 2+1 DAIRE S3M\*+9M\*+12M\* = 113 M\* 29- 2+1 DAIRE S3M\*+9M\*+20M\* = 121 M\* 30- 4+1 DAIRE S3M\*+9M\*+20M\* = 125 M\* 31- 2+1 DAIRE S3M\*+9M\*+00M\* = 1165 M\* 32- 2+1 DAIRE S3M\*+9M\*+00M\*=1165 M\* 33- 4+1 DAIRE S3M\*+9M\*+00M\*=121 M\* 34- 2+1 DAIRE S3M\*+9M\*+00M\*=121 M\* 35- 3+1 DAIRE S3M\*+9M\*+20M\*=121 M\*