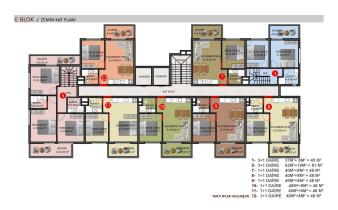

## **Photo gallery**

A BLOK
BODRUM KAT PLANI
SOSYAL ALANLAR

A BLOK
ZEMIN KAT PLANI
DÜKKAN KATI

28. 2+1 DAIRE S3M\*+9M\*+12M\* = 113 M\* 29- 2+1 DAIRE S3M\*+9M\*+20M\* = 121 M\* 30- 4+1 DAIRE S3M\*+9M\*+20M\* = 125 M\* 31- 2+1 DAIRE S3M\*+9M\*+00M\* = 1165 M\* 32- 2+1 DAIRE S3M\*+9M\*+00M\*=1165 M\* 33- 4+1 DAIRE S3M\*+9M\*+00M\*=121 M\* 34- 2+1 DAIRE S3M\*+9M\*+00M\*=121 M\* 35- 3+1 DAIRE S3M\*+9M\*+20M\*=121 M\*