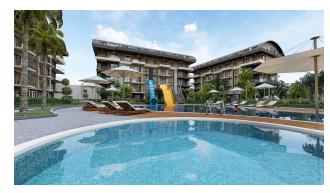

#### **INFRASTRUCTURE:**

- Gazebo and barbecue area
- Tennis court
- Minigolf
- Fitness room
- Outdoor adult and children's pools
- Heated indoor pool
- Sauna and Jacuzzi
- Turkish bath (hamam)
- Showers and changing rooms
- Massage rooms
- Movie theater
- Internet in common project area
- Playground
- Open and closed parking
- Generator
- Commercial area