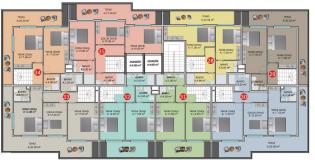

## **Photo gallery**

A BLOK
BODRUM KAT PLANI
SOSYAL ALANLAR

A BLOK
ZEMIN KAT PLANI
DÜKKAN KATI

28. 2+1 DAIRE S3M\*+9M\*+12M\* = 113 M\* 29- 2+1 DAIRE S3M\*+9M\*+20M\* = 121 M\* 30- 4+1 DAIRE S3M\*+9M\*+20M\* = 125 M\* 31- 2+1 DAIRE S3M\*+9M\*+00M\* = 1165 M\* 32- 2+1 DAIRE S3M\*+9M\*+00M\*=1165 M\* 33- 4+1 DAIRE S3M\*+9M\*+00M\*=121 M\* 34- 2+1 DAIRE S3M\*+9M\*+00M\*=121 M\* 35- 3+1 DAIRE S3M\*+9M\*+20M\*=121 M\*