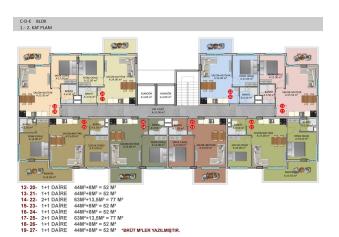

## **Photo gallery**

A BLOK
BODRUM KAT PLANI
SOSYAL ALANLAR

A BLOK
ZEMIN KAT PLANI
DÜKKAN KATI

28. 2+1 DAIRE S3M\*+9M\*+12M\* = 113 M\* 29- 2+1 DAIRE S3M\*+9M\*+20M\* = 121 M\* 30- 4+1 DAIRE S3M\*+9M\*+20M\* = 125 M\* 31- 2+1 DAIRE S3M\*+9M\*+00M\* = 1165 M\* 32- 2+1 DAIRE S3M\*+9M\*+00M\*=1165 M\* 33- 4+1 DAIRE S3M\*+9M\*+00M\*=121 M\* 34- 2+1 DAIRE S3M\*+9M\*+00M\*=121 M\* 35- 3+1 DAIRE S3M\*+9M\*+20M\*=121 M\*