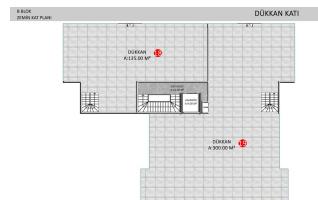

## **Photo gallery**

A BLOK
BODRUM KAT PLANI
SOSYAL ALANLAR

A BLOK
ZEMIN KAT PLANI
DÜKKAN KATI

28. 2+1 DAIRE S3M\*+9M\*+12M\* = 113 M\* 29- 2+1 DAIRE S3M\*+9M\*+20M\* = 121 M\* 30- 4+1 DAIRE S3M\*+9M\*+20M\* = 125 M\* 31- 2+1 DAIRE S3M\*+9M\*+00M\* = 1165 M\* 32- 2+1 DAIRE S3M\*+9M\*+00M\*=1165 M\* 33- 4+1 DAIRE S3M\*+9M\*+00M\*=121 M\* 34- 2+1 DAIRE S3M\*+9M\*+00M\*=121 M\* 35- 3+1 DAIRE S3M\*+9M\*+20M\*=121 M\*