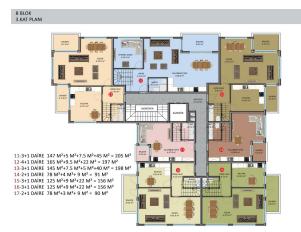

## **Photo gallery**

A BLOK
BODRUM KAT PLANI
SOSYAL ALANLAR

A BLOK
ZEMIN KAT PLANI
DÜKKAN KATI

28. 2+1 DAIRE S3M\*+9M\*+12M\* = 113 M\* 29- 2+1 DAIRE S3M\*+9M\*+20M\* = 121 M\* 30- 4+1 DAIRE S3M\*+9M\*+20M\* = 125 M\* 31- 2+1 DAIRE S3M\*+9M\*+00M\* = 1165 M\* 32- 2+1 DAIRE S3M\*+9M\*+00M\*=1165 M\* 33- 4+1 DAIRE S3M\*+9M\*+00M\*=121 M\* 34- 2+1 DAIRE S3M\*+9M\*+00M\*=121 M\* 35- 3+1 DAIRE S3M\*+9M\*+20M\*=121 M\*