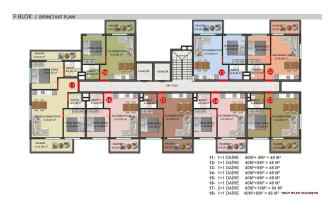

## **Photo gallery**

A BLOK
BODRUM KAT PLANI
SOSYAL ALANLAR

A BLOK
ZEMIN KAT PLANI
DÜKKAN KATI

28. 2+1 DAIRE S3M\*+9M\*+12M\* = 113 M\* 29- 2+1 DAIRE S3M\*+9M\*+20M\* = 121 M\* 30- 4+1 DAIRE S3M\*+9M\*+20M\* = 125 M\* 31- 2+1 DAIRE S3M\*+9M\*+00M\* = 1165 M\* 32- 2+1 DAIRE S3M\*+9M\*+00M\*=1165 M\* 33- 4+1 DAIRE S3M\*+9M\*+00M\*=121 M\* 34- 2+1 DAIRE S3M\*+9M\*+00M\*=121 M\* 35- 3+1 DAIRE S3M\*+9M\*+20M\*=121 M\*