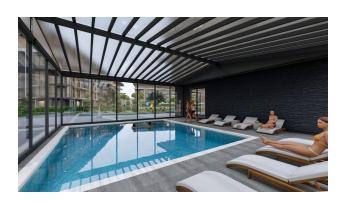

#### **INFRASTRUCTURE:**

- Gazebo and barbecue area
- Tennis court
- Minigolf
- Fitness room
- Outdoor adult and children's pools
- Heated indoor pool
- Sauna and Jacuzzi
- Turkish bath (hamam)
- Showers and changing rooms
- Massage rooms
- Movie theater
- Internet in common project area
- Playground
- Open and closed parking
- Generator
- Commercial area