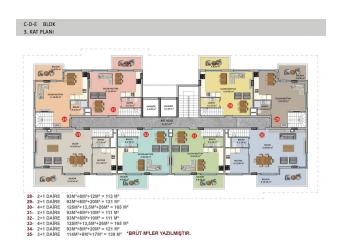

## **Photo gallery**

A BLOK
BODRUM KAT PLANI
SOSYAL ALANLAR

A BLOK
ZEMIN KAT PLANI
DÜKKAN KATI

28. 2+1 DAIRE S3M\*+9M\*+12M\* = 113 M\* 29- 2+1 DAIRE S3M\*+9M\*+20M\* = 121 M\* 30- 4+1 DAIRE S3M\*+9M\*+20M\* = 125 M\* 31- 2+1 DAIRE S3M\*+9M\*+00M\* = 1165 M\* 32- 2+1 DAIRE S3M\*+9M\*+00M\*=1165 M\* 33- 4+1 DAIRE S3M\*+9M\*+00M\*=121 M\* 34- 2+1 DAIRE S3M\*+9M\*+00M\*=121 M\* 35- 3+1 DAIRE S3M\*+9M\*+20M\*=121 M\*