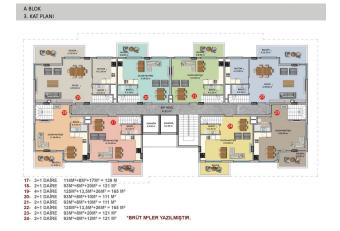

## **Photo gallery**

A BLOK
BODRUM KAT PLANI
SOSYAL ALANLAR

A BLOK
ZEMIN KAT PLANI
DÜKKAN KATI

28. 2+1 DAIRE S3M\*+9M\*+12M\* = 113 M\* 29- 2+1 DAIRE S3M\*+9M\*+20M\* = 121 M\* 30- 4+1 DAIRE S3M\*+9M\*+20M\* = 125 M\* 31- 2+1 DAIRE S3M\*+9M\*+00M\* = 1165 M\* 32- 2+1 DAIRE S3M\*+9M\*+00M\*=1165 M\* 33- 4+1 DAIRE S3M\*+9M\*+00M\*=121 M\* 34- 2+1 DAIRE S3M\*+9M\*+00M\*=121 M\* 35- 3+1 DAIRE S3M\*+9M\*+20M\*=121 M\*