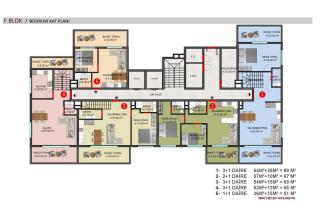

## **Photo gallery**

A BLOK
BODRUM KAT PLANI
SOSYAL ALANLAR

A BLOK
ZEMIN KAT PLANI
DÜKKAN KATI

28. 2+1 DAIRE S3M\*+9M\*+12M\* = 113 M\* 29- 2+1 DAIRE S3M\*+9M\*+20M\* = 121 M\* 30- 4+1 DAIRE S3M\*+9M\*+20M\* = 125 M\* 31- 2+1 DAIRE S3M\*+9M\*+00M\* = 1165 M\* 32- 2+1 DAIRE S3M\*+9M\*+00M\*=1165 M\* 33- 4+1 DAIRE S3M\*+9M\*+00M\*=121 M\* 34- 2+1 DAIRE S3M\*+9M\*+00M\*=121 M\* 35- 3+1 DAIRE S3M\*+9M\*+20M\*=121 M\*