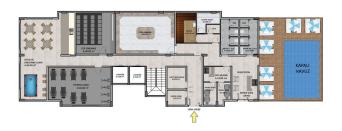

## **Photo gallery**

A BLOK
BODRUM KAT PLANI
SOSYAL ALANLAR

A BLOK
ZEMIN KAT PLANI
DÜKKAN KATI

28. 2+1 DAIRE S3M\*+9M\*+12M\* = 113 M\* 29- 2+1 DAIRE S3M\*+9M\*+20M\* = 121 M\* 30- 4+1 DAIRE S3M\*+9M\*+20M\* = 125 M\* 31- 2+1 DAIRE S3M\*+9M\*+00M\* = 1165 M\* 32- 2+1 DAIRE S3M\*+9M\*+00M\*=1165 M\* 33- 4+1 DAIRE S3M\*+9M\*+00M\*=121 M\* 34- 2+1 DAIRE S3M\*+9M\*+00M\*=121 M\* 35- 3+1 DAIRE S3M\*+9M\*+20M\*=121 M\*