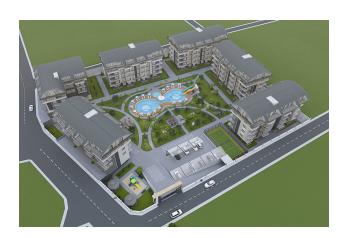

The complex will consist of six 4-storey residential blocks, 180 apartments with different layouts and meters from 50 m<sup>2</sup> to 205 m<sup>2</sup>. There is a wide selection of one-bedroom apartments; comfortable and spacious two-bedroom apartments, luxury two-storey duplexes with two and three bedrooms. Duplexes on the first floor with access to the garden, three bedroom apartments and separate kitchens.

All apartments are rented with quality finishing, plumbing, kitchen set.

This project is a great investment in elite real estate, located in the territory of 11,000 m<sup>2</sup>, from the panoramic windows of the apartments will be a beautiful view of the whole Alanya and the sea. The territory will be decorated with decorative greenery and a well-maintained garden.