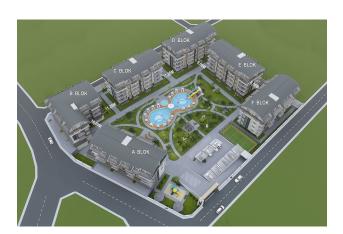

The complex will consist of six 4-storey residential blocks, 180 apartments with different layouts and meters from 50 m<sup>2</sup> to 205 m<sup>2</sup>. There is a wide selection of one-bedroom apartments; comfortable and spacious two-bedroom apartments, luxury two-storey duplexes with two and three bedrooms. Duplexes on the first floor with access to the garden, three bedroom apartments and separate kitchens.

All apartments are rented with quality finishing, plumbing, kitchen set.

This project is a great investment in elite real estate, located in the territory of 11,000 m<sup>2</sup>, from the panoramic windows of the apartments will be a beautiful view of the whole Alanya and the sea. The territory will be decorated with decorative greenery and a well-maintained garden.