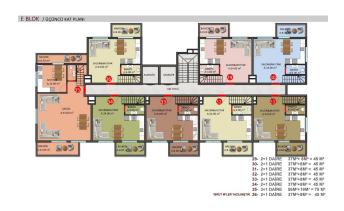

## **Photo gallery**

A BLOK
BODRUM KAT PLANI
SOSYAL ALANLAR

A BLOK
ZEMIN KAT PLANI
DÜKKAN KATI

28. 2+1 DAIRE S3M\*+9M\*+12M\* = 113 M\* 29- 2+1 DAIRE S3M\*+9M\*+20M\* = 121 M\* 30- 4+1 DAIRE S3M\*+9M\*+20M\* = 125 M\* 31- 2+1 DAIRE S3M\*+9M\*+00M\* = 1165 M\* 32- 2+1 DAIRE S3M\*+9M\*+00M\*=1165 M\* 33- 4+1 DAIRE S3M\*+9M\*+00M\*=121 M\* 34- 2+1 DAIRE S3M\*+9M\*+00M\*=121 M\* 35- 3+1 DAIRE S3M\*+9M\*+20M\*=121 M\*