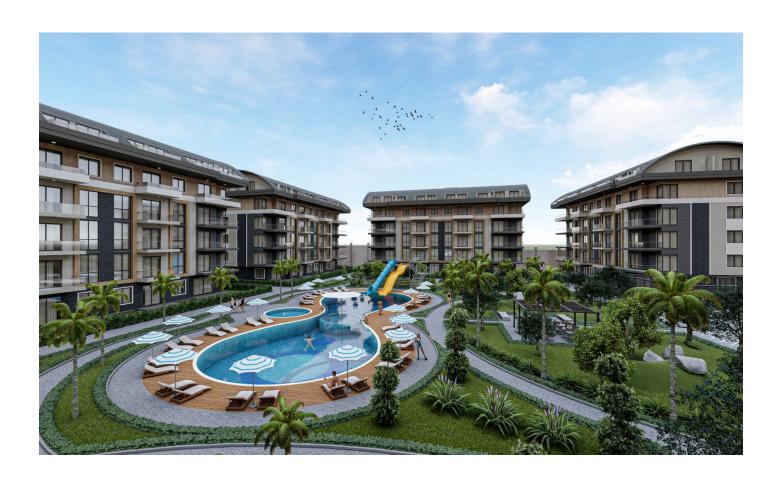

## **Description**

The luxurious project is located in Alanya, in the prestigious district of Oba, only 3 km from the city center. Both are an eco-friendly area, surrounded by green gardens, within walking distance of the city hospital and major shopping centres such as Metro and Koštas.

The complex will consist of six 4-storey residential blocks, 180 apartments with different layouts and meters from 50 m<sup>2</sup> to 205 m<sup>2</sup>. There is a wide selection of one-bedroom apartments; comfortable and spacious two-bedroom apartments, luxury two-storey duplexes with two and three bedrooms. Duplexes on the first floor with access to the garden, three bedroom apartments and separate kitchens.

All apartments are rented with quality finishing, plumbing, kitchen set.

This project is a great investment in elite real estate, located in the territory of 11,000 m<sup>2</sup>, from the panoramic windows of the apartments will be a beautiful view of the whole Alanya and the sea. The territory will be decorated with decorative greenery and a well-maintained garden.

#### **INFRASTRUCTURE:**

- Gazebo and barbecue area
- Tennis court
- Minigolf
- Fitness room
- Outdoor adult and children's pools
- Heated indoor pool
- Sauna and Jacuzzi
- Turkish bath (hamam)
- Showers and changing rooms
- Massage rooms
- Movie theater
- Internet in common project area
- Playground
- Open and closed parking
- Generator
- Commercial area