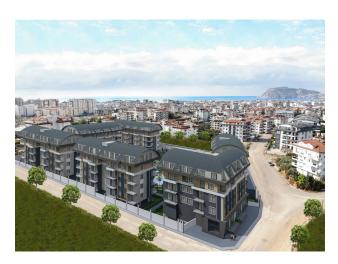

## **Description**

The luxurious project is located in Alanya, in the prestigious district of Oba, only 3 km from the city center. Both are an eco-friendly area, surrounded by green gardens, within walking distance of the city hospital and major shopping centres such as Metro and Koštas.

The complex will consist of six 4-storey residential blocks, 180 apartments with different layouts and meters from 50 m<sup>2</sup> to 205 m<sup>2</sup>. There is a wide selection of one-bedroom apartments; comfortable and spacious two-bedroom apartments, luxury two-storey duplexes with two and three bedrooms. Duplexes on the first floor with access to the garden, three bedroom apartments and separate kitchens.

All apartments are rented with quality finishing, plumbing, kitchen set.

This project is a great investment in elite real estate, located in the territory of 11,000 m<sup>2</sup>, from the panoramic windows of the apartments will be a beautiful view of the whole Alanya and the sea. The territory will be decorated with decorative greenery and a well-maintained garden.