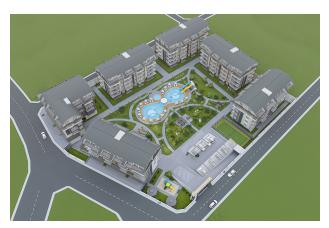

The complex will consist of six 4-storey residential blocks, 180 apartments with different layouts and meters from 50 m<sup>2</sup> to 205 m<sup>2</sup>. There is a wide selection of one-bedroom apartments; comfortable and spacious two-bedroom apartments, luxury two-storey duplexes with two and three bedrooms. Duplexes on the first floor with access to the garden, three bedroom apartments and separate kitchens.

All apartments are rented with quality finishing, plumbing, kitchen set.

This project is a great investment in elite real estate, located in the territory of 11,000 m<sup>2</sup>, from the panoramic windows of the apartments will be a beautiful view of the whole Alanya and the sea. The territory will be decorated with decorative greenery and a well-maintained garden.