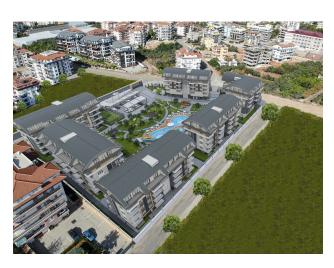

The complex will consist of six 4-storey residential blocks, 180 apartments with different layouts and meters from 50 m<sup>2</sup> to 205 m<sup>2</sup>. There is a wide selection of one-bedroom apartments; comfortable and spacious two-bedroom apartments, luxury two-storey duplexes with two and three bedrooms. Duplexes on the first floor with access to the garden, three bedroom apartments and separate kitchens.

All apartments are rented with quality finishing, plumbing, kitchen set.

This project is a great investment in elite real estate, located in the territory of 11,000 m<sup>2</sup>, from the panoramic windows of the apartments will be a beautiful view of the whole Alanya and the sea. The territory will be decorated with decorative greenery and a well-maintained garden.