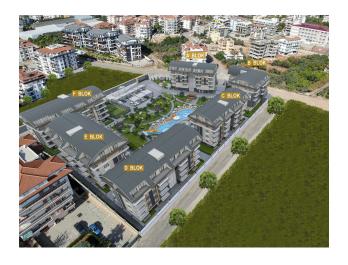

The complex will consist of six 4-storey residential blocks, 180 apartments with different layouts and meters from 50 m<sup>2</sup> to 205 m<sup>2</sup>. There is a wide selection of one-bedroom apartments; comfortable and spacious two-bedroom apartments, luxury two-storey duplexes with two and three bedrooms. Duplexes on the first floor with access to the garden, three bedroom apartments and separate kitchens.

All apartments are rented with quality finishing, plumbing, kitchen set.

This project is a great investment in elite real estate, located in the territory of 11,000 m<sup>2</sup>, from the panoramic windows of the apartments will be a beautiful view of the whole Alanya and the sea. The territory will be decorated with decorative greenery and a well-maintained garden.