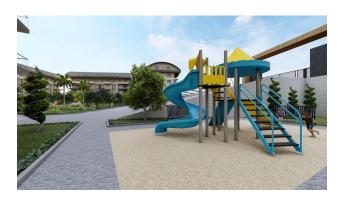

#### **INFRASTRUCTURE:**

- Gazebo and barbecue area
- Tennis court
- Minigolf
- Fitness room
- Outdoor adult and children's pools
- Heated indoor pool
- Sauna and Jacuzzi
- Turkish bath (hamam)
- Showers and changing rooms
- Massage rooms
- Movie theater
- Internet in common project area
- Playground
- Open and closed parking
- Generator
- Commercial area