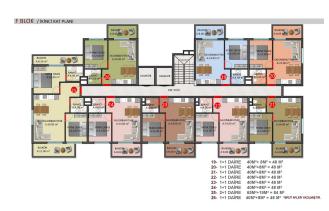

## **Photo gallery**

A BLOK
BODRUM KAT PLANI
SOSYAL ALANLAR

A BLOK
ZEMIN KAT PLANI
DÜKKAN KATI

28. 2+1 DAIRE S3M\*+9M\*+12M\* = 113 M\* 29- 2+1 DAIRE S3M\*+9M\*+20M\* = 121 M\* 30- 4+1 DAIRE S3M\*+9M\*+20M\* = 125 M\* 31- 2+1 DAIRE S3M\*+9M\*+00M\* = 1165 M\* 32- 2+1 DAIRE S3M\*+9M\*+00M\*=1165 M\* 33- 4+1 DAIRE S3M\*+9M\*+00M\*=121 M\* 34- 2+1 DAIRE S3M\*+9M\*+00M\*=121 M\* 35- 3+1 DAIRE S3M\*+9M\*+20M\*=121 M\*