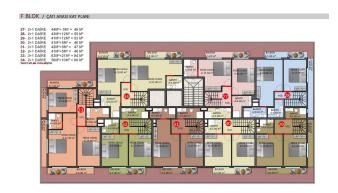

## **Photo gallery**

A BLOK
BODRUM KAT PLANI
SOSYAL ALANLAR

A BLOK
ZEMIN KAT PLANI
DÜKKAN KATI

28. 2+1 DAIRE S3M\*+9M\*+12M\* = 113 M\* 29- 2+1 DAIRE S3M\*+9M\*+20M\* = 121 M\* 30- 4+1 DAIRE S3M\*+9M\*+20M\* = 125 M\* 31- 2+1 DAIRE S3M\*+9M\*+00M\* = 1165 M\* 32- 2+1 DAIRE S3M\*+9M\*+00M\*=1165 M\* 33- 4+1 DAIRE S3M\*+9M\*+00M\*=121 M\* 34- 2+1 DAIRE S3M\*+9M\*+00M\*=121 M\* 35- 3+1 DAIRE S3M\*+9M\*+20M\*=121 M\*