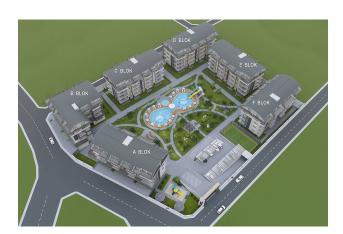

The complex will consist of six 4-storey residential blocks, 180 apartments with different layouts and meters from 50 m<sup>2</sup> to 205 m<sup>2</sup>. There is a wide selection of one-bedroom apartments; comfortable and spacious two-bedroom apartments, luxury two-storey duplexes with two and three bedrooms. Duplexes on the first floor with access to the garden, three bedroom apartments and separate kitchens.

All apartments are rented with quality finishing, plumbing, kitchen set.

This project is a great investment in elite real estate, located in the territory of 11,000 m<sup>2</sup>, from the panoramic windows of the apartments will be a beautiful view of the whole Alanya and the sea. The territory will be decorated with decorative greenery and a well-maintained garden.