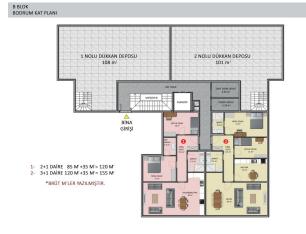

## **Photo gallery**

A BLOK
BODRUM KAT PLANI
SOSYAL ALANLAR

A BLOK
ZEMIN KAT PLANI
DÜKKAN KATI

28. 2+1 DAIRE S3M\*+9M\*+12M\* = 113 M\* 29- 2+1 DAIRE S3M\*+9M\*+20M\* = 121 M\* 30- 4+1 DAIRE S3M\*+9M\*+20M\* = 125 M\* 31- 2+1 DAIRE S3M\*+9M\*+00M\* = 1165 M\* 32- 2+1 DAIRE S3M\*+9M\*+00M\*=1165 M\* 33- 4+1 DAIRE S3M\*+9M\*+00M\*=121 M\* 34- 2+1 DAIRE S3M\*+9M\*+00M\*=121 M\* 35- 3+1 DAIRE S3M\*+9M\*+20M\*=121 M\*