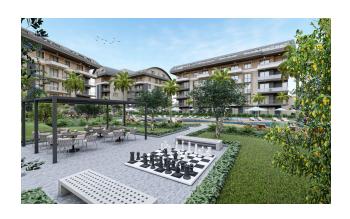

## **Description**

The luxurious project is located in Alanya, in the prestigious district of Oba, only 3 km from the city center. Both are an eco-friendly area, surrounded by green gardens, within walking distance of the city hospital and major shopping centres such as Metro and Koštas.

The complex will consist of six 4-storey residential blocks, 180 apartments with different layouts and meters from 50 m<sup>2</sup> to 205 m<sup>2</sup>. There is a wide selection of one-bedroom apartments; comfortable and spacious two-bedroom apartments, luxury two-storey duplexes with two and three bedrooms. Duplexes on the first floor with access to the garden, three bedroom apartments and separate kitchens.

#### **INFRASTRUCTURE:**

- Gazebo and barbecue area
- Tennis court
- Minigolf
- Fitness room
- Outdoor adult and children's pools
- Heated indoor pool
- Sauna and Jacuzzi
- Turkish bath (hamam)
- Showers and changing rooms
- Massage rooms
- Movie theater
- Internet in common project area
- Playground
- Open and closed parking
- Generator
- Commercial area