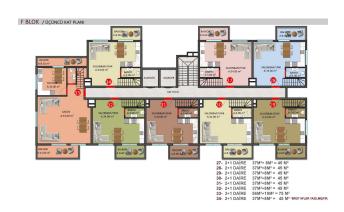

## **Photo gallery**

A BLOK
BODRUM KAT PLANI
SOSYAL ALANLAR

A BLOK
ZEMIN KAT PLANI
DÜKKAN KATI

28. 2+1 DAIRE S3M\*+9M\*+12M\* = 113 M\* 29- 2+1 DAIRE S3M\*+9M\*+20M\* = 121 M\* 30- 4+1 DAIRE S3M\*+9M\*+20M\* = 125 M\* 31- 2+1 DAIRE S3M\*+9M\*+00M\* = 1165 M\* 32- 2+1 DAIRE S3M\*+9M\*+00M\*=1165 M\* 33- 4+1 DAIRE S3M\*+9M\*+00M\*=121 M\* 34- 2+1 DAIRE S3M\*+9M\*+00M\*=121 M\* 35- 3+1 DAIRE S3M\*+9M\*+20M\*=121 M\*