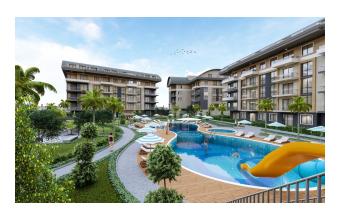

All apartments are rented with quality finishing, plumbing, kitchen set.

This project is a great investment in elite real estate, located in the territory of 11,000 m<sup>2</sup>, from the panoramic windows of the apartments will be a beautiful view of the whole Alanya and the sea. The territory will be decorated with decorative greenery and a well-maintained garden.

#### **INFRASTRUCTURE:**

- Gazebo and barbecue area
- Tennis court
- Minigolf
- Fitness room
- Outdoor adult and children's pools
- Heated indoor pool
- Sauna and Jacuzzi
- Turkish bath (hamam)
- Showers and changing rooms
- Massage rooms
- Movie theater
- Internet in common project area
- Playground
- Open and closed parking
- Generator
- Commercial area