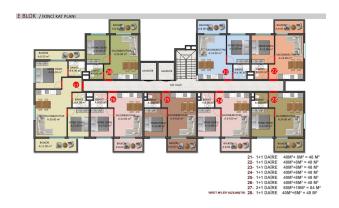

## **Photo gallery**

A BLOK
BODRUM KAT PLANI
SOSYAL ALANLAR

A BLOK
ZEMIN KAT PLANI
DÜKKAN KATI

28. 2+1 DAIRE S3M\*+9M\*+12M\* = 113 M\* 29- 2+1 DAIRE S3M\*+9M\*+20M\* = 121 M\* 30- 4+1 DAIRE S3M\*+9M\*+20M\* = 125 M\* 31- 2+1 DAIRE S3M\*+9M\*+00M\* = 1165 M\* 32- 2+1 DAIRE S3M\*+9M\*+00M\*=1165 M\* 33- 4+1 DAIRE S3M\*+9M\*+00M\*=121 M\* 34- 2+1 DAIRE S3M\*+9M\*+00M\*=121 M\* 35- 3+1 DAIRE S3M\*+9M\*+20M\*=121 M\*