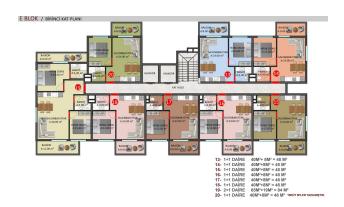

## **Photo gallery**

A BLOK
BODRUM KAT PLANI
SOSYAL ALANLAR

A BLOK
ZEMIN KAT PLANI
DÜKKAN KATI

28. 2+1 DAIRE S3M\*+9M\*+12M\* = 113 M\* 29- 2+1 DAIRE S3M\*+9M\*+20M\* = 121 M\* 30- 4+1 DAIRE S3M\*+9M\*+20M\* = 125 M\* 31- 2+1 DAIRE S3M\*+9M\*+00M\* = 1165 M\* 32- 2+1 DAIRE S3M\*+9M\*+00M\*=1165 M\* 33- 4+1 DAIRE S3M\*+9M\*+00M\*=121 M\* 34- 2+1 DAIRE S3M\*+9M\*+00M\*=121 M\* 35- 3+1 DAIRE S3M\*+9M\*+20M\*=121 M\*