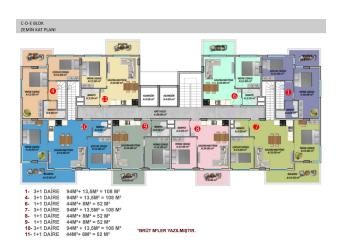

## **Photo gallery**

A BLOK
BODRUM KAT PLANI
SOSYAL ALANLAR

A BLOK
ZEMIN KAT PLANI
DÜKKAN KATI

28. 2+1 DAIRE S3M\*+9M\*+12M\* = 113 M\* 29- 2+1 DAIRE S3M\*+9M\*+20M\* = 121 M\* 30- 4+1 DAIRE S3M\*+9M\*+20M\* = 125 M\* 31- 2+1 DAIRE S3M\*+9M\*+00M\* = 1165 M\* 32- 2+1 DAIRE S3M\*+9M\*+00M\*=1165 M\* 33- 4+1 DAIRE S3M\*+9M\*+00M\*=121 M\* 34- 2+1 DAIRE S3M\*+9M\*+00M\*=121 M\* 35- 3+1 DAIRE S3M\*+9M\*+20M\*=121 M\*