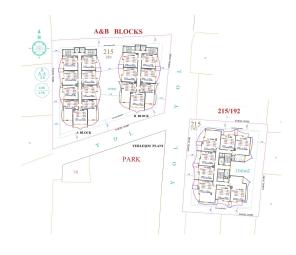

The complex belongs to the premium construction segment. It will consist of 6 blocks on 5 floors. The following apartment layouts are available for sale:

- 1+1 50-57 m2
- 2+1 84-87 m2 linear (in one floor)
- 2+1 99-119 m2 penthouses
- 3+1 173-195 m2 penthouses