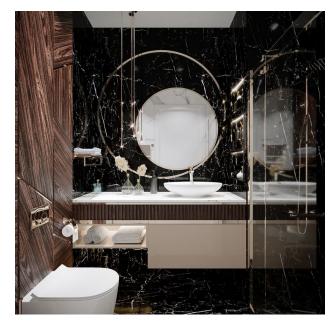

In the complex:

- Fenced area
- Safety 24/7
- Manager
- Satellite TV
- Internet
- Landscape lighting
- Power generator

Set of apartments - included in the price:

- Entry steel door
- Video entryphone
- Built-in furniture in the kitchen and bathrooms
- Full Siemens Home Appliance Package (Refrigerator, Dishwasher, Induction Cooking Surface, Oven, Exhaust, Washing Machine)
- Air conditioning in each room
- Glass Shower Enclosures
- Floor heating in bathrooms and living room
- Grohe Plumbing
- Electric water heater
- Floor Covering Ceramic Tile