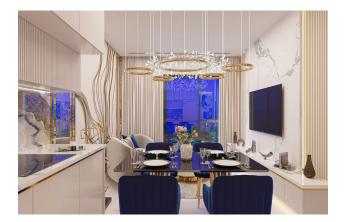

In the complex:

- Fenced area
- Safety 24/7
- Manager
- Satellite TV
- Internet
- Landscape lighting
- Power generator

Set of apartments - included in the price:

- Entry steel door
- Video entryphone
- Built-in furniture in the kitchen and bathrooms
- Full Siemens Home Appliance Package (Refrigerator, Dishwasher, Induction Cooking Surface, Oven, Exhaust, Washing Machine)
- Air conditioning in each room
- Glass Shower Enclosures
- Floor heating in bathrooms and living room
- Grohe Plumbing
- Electric water heater
- Floor Covering Ceramic Tile