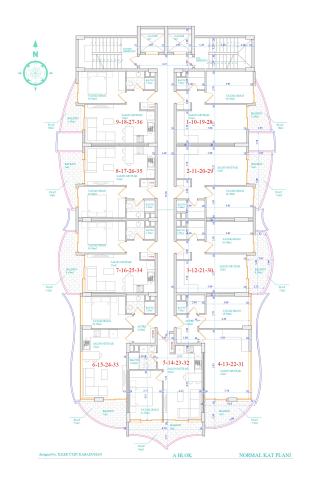

The complex belongs to the premium construction segment. It will consist of 6 blocks on 5 floors. The following apartment layouts are available for sale:

- 1+1 50-57 m2
- 2+1 84-87 m2 linear (in one floor)
- 2+1 99-119 m2 penthouses
- 3+1 173-195 m2 penthouses