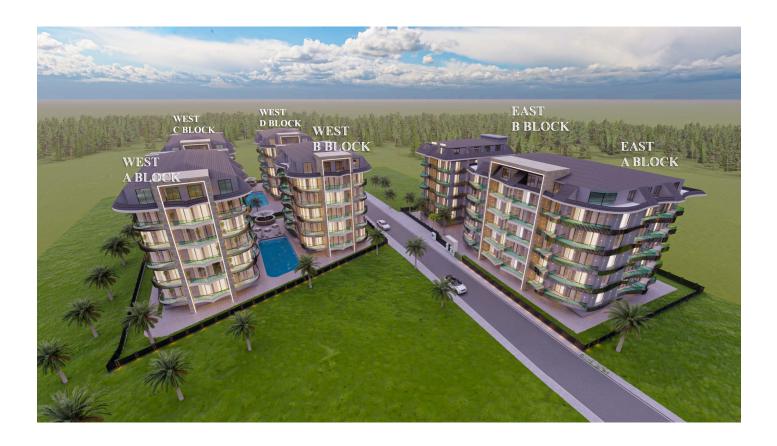

The complex belongs to the premium construction segment. It will consist of 6 blocks on 5 floors. The following apartment layouts are available for sale:

- 1+1 50-57 m2
- 2+1 84-87 m2 linear (in one floor)
- 2+1 99-119 m2 penthouses
- 3+1 173-195 m2 penthouses

• 4+1 penthouses

In addition to the unique location, quality of decoration and external design, the complex will have a multifunctional infrastructure:

- Outdoor pool
- Heated indoor pool
- Gym
- Children's playroom
- Playground
- Professionally managed SPA center (hammam, sauna, steam room, massage room, relaxation area)
- VIP spa area