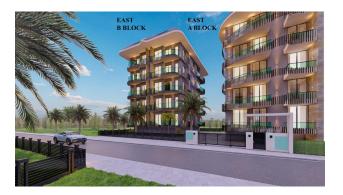

#### Description

New premium project in the heart of Alanya, only 120 meters from the sea and sandy beach. Direct sea view in buildings A and B from the third floor!

A direct exit along the green alley to the most prestigious restaurants in Alanya and a landscaped promenade.

The complex belongs to the premium construction segment. It will consist of 6 blocks on 5 floors. The following apartment layouts are available for sale:

- 1+1 50-57 m2
- 2+1 84-87 m2 linear (in one floor)
- 2+1 99-119 m2 penthouses
- 3+1 173-195 m2 penthouses