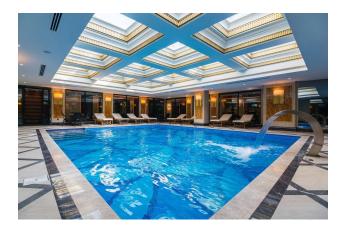

• 4+1 penthouses

In addition to the unique location, quality of decoration and external design, the complex will have a multifunctional infrastructure:

- Outdoor pool
- Heated indoor pool
- Gym
- Children's playroom
- Playground
- Professionally managed SPA center (hammam, sauna, steam room, massage room, relaxation area)
- VIP spa area