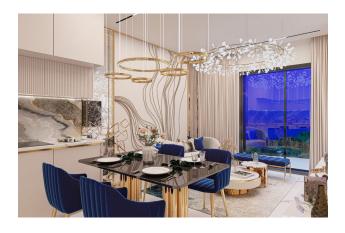

In the complex:

- Fenced area
- Safety 24/7
- Manager
- Satellite TV
- Internet
- Landscape lighting
- Power generator

Set of apartments - included in the price:

- Entry steel door
- Video entryphone
- Built-in furniture in the kitchen and bathrooms
- Full Siemens Home Appliance Package (Refrigerator, Dishwasher, Induction Cooking Surface, Oven, Exhaust, Washing Machine)
- Air conditioning in each room
- Glass Shower Enclosures
- Floor heating in bathrooms and living room
- Grohe Plumbing
- Electric water heater
- Floor Covering Ceramic Tile