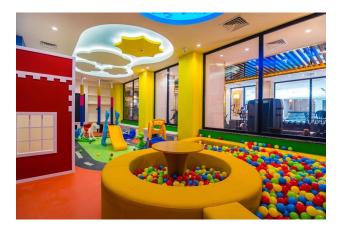

• 4+1 penthouses

In addition to the unique location, quality of decoration and external design, the complex will have a multifunctional infrastructure:

- Outdoor pool
- Heated indoor pool
- Gym
- Children's playroom
- Playground
- Professionally managed SPA center (hammam, sauna, steam room, massage room, relaxation area)
- VIP spa area