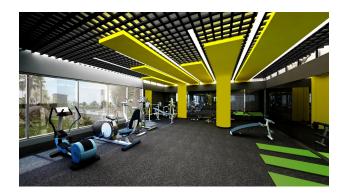

- Outdoor large swimming pool
- Two pools with slides
- Barbecue area
- Children's playground
- Outdoor parking
- Fitness
- Indoor winter pool
- Hammam
- Roman steam room
- Finnish sauna
- Children's playroom
- Tennis court
- Relaxation areas by the pool
- 450 parking spaces (1 parking space for 1 apartment)
- Video surveillance and security 24/7
- Entrance to the territory by cards