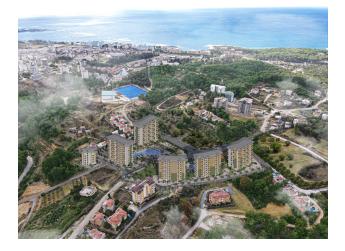

### Description

An investment project from a leading developer in the most picturesque place in Alanya - the Avsallar area. A cozy complex on the Mediterranean coast, surrounded by pine forests that fill the sea air with healing phytoncide. For everyone who wants to live in a comfortable complex, away from the bustle of the city and the sounds of cars, this option is for you!

#### Construction time:

- Start of construction: October 2021
- Completion of construction: December 2024

Avsallar is one of the greenest areas of Alanya, there are many pine forests around, and a delicate aroma of pine needles is felt in the air. And, as you know, phytoncide, which is actively emitted by pines, ionizes the air, kills harmful bacteria. So it will be really easy for you to breathe in the new house.