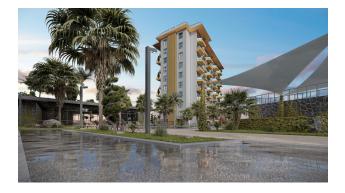

Panoramic windows offer a magnificent view of the mountains, the sea, and green spaces. All blocks have a sea view: from the 1st floor in blocks A1, B1, and C, from the 6th floor in blocks A and B. To the sea and the beach - 0.9 km. Free shuttle to the beach and farmers market.

- Outdoor large swimming pool
- Two pools with slides
- Barbecue area
- Children's playground
- Outdoor parking
- Fitness
- Indoor winter pool
- Hammam
- Roman steam room
- Finnish sauna
- Children's playroom
- Tennis court
- Relaxation areas by the pool
- 450 parking spaces (1 parking space for 1 apartment)
- Video surveillance and security 24/7
- Entrance to the territory by cards