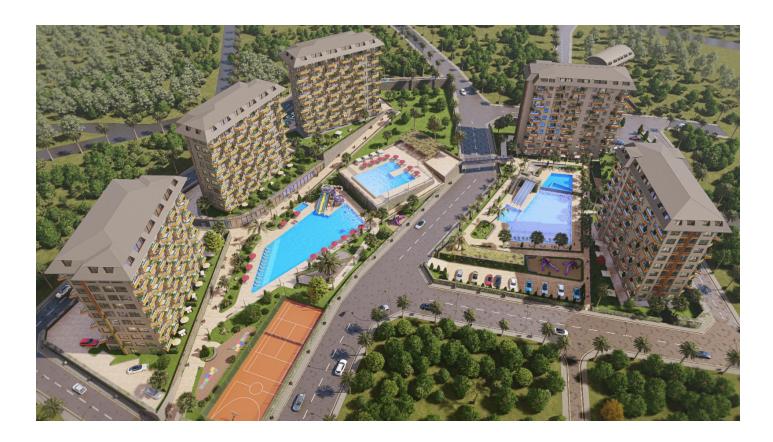

### Description

An investment project from a leading developer in the most picturesque place in Alanya - the Avsallar area. A cozy complex on the Mediterranean coast, surrounded by pine forests that fill the sea air with healing phytoncide. For everyone who wants to live in a comfortable complex, away from the bustle of the city and the sounds of cars, this option is for you!

One of the best construction companies in Alanya is working on this project, so you can be sure of the safety of your investment and the high quality of your new home. There is a 0% installment plan for the entire construction period. The project includes a closed ennobled private territory and developed infrastructure:

- Outdoor large swimming pool
- Two pools with slides
- Barbecue area
- Children's playground
- Outdoor parking
- Fitness
- Indoor winter pool
- Hammam
- Roman steam room
- Finnish sauna
- Children's playroom
- Tennis court
- Relaxation areas by the pool
- 450 parking spaces (1 parking space for 1 apartment)
- Video surveillance and security 24/7
- Entrance to the territory by cards