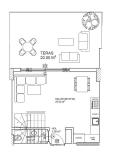

|       | 189A9<br>30.00 M <sup>1</sup> |              | 19.00 M <sup>4</sup> |          | 168AS<br>20.00 M <sup>1</sup> |                           | 7594A5<br>30.00 M <sup>2</sup> |                               |
|-------|-------------------------------|--------------|----------------------|----------|-------------------------------|---------------------------|--------------------------------|-------------------------------|
| H H   |                               |              | **                   |          |                               |                           | <br>[]                         |                               |
|       |                               | Marrier (15  |                      |          | tion in the second            | . 5                       | Bubondfar                      |                               |
|       | er (8)                        | 000 000      | 10 S.C               |          |                               | a a. U                    | 0<br>8<br>1000 100             | 1334621 ar                    |
| 1     |                               |              | in Francisco         | 10000118 | (i) F<br>industri<br>toole    | 16,5620130                |                                |                               |
|       | a a A1                        | BLOK BAHÇE D | UBLEKSI A            | LT KAT   |                               | 99 (1997)<br>1997<br>1997 | 98<br>                         |                               |
|       |                               |              |                      |          |                               |                           |                                |                               |
|       |                               |              |                      | <u> </u> | 324 <u></u>                   |                           |                                |                               |
| es le |                               |              |                      |          |                               |                           |                                |                               |
|       |                               |              |                      |          | - EX                          | - <del>R</del>            |                                | BR BR                         |
|       | TERAS<br>25.00 M*             |              | TERAS 20.00 M        |          | 108AS<br>20.00 H <sup>4</sup> |                           | 104A5 22.00 M <sup>3</sup>     | TERAS<br>16.00 M <sup>4</sup> |
|       |                               |              |                      |          |                               |                           |                                |                               |