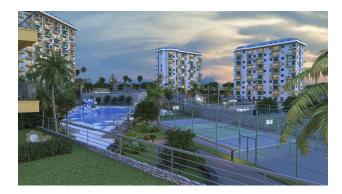

- Outdoor large swimming pool
- Two pools with slides
- Barbecue area
- Children's playground
- Outdoor parking
- Fitness
- Indoor winter pool
- Hammam
- Roman steam room
- Finnish sauna
- Children's playroom
- Tennis court
- Relaxation areas by the pool
- 450 parking spaces (1 parking space for 1 apartment)
- Video surveillance and security 24/7
- Entrance to the territory by cards

#### Construction time:

- Start of construction: October 2021
- Completion of construction: December 2024

Avsallar is one of the greenest areas of Alanya, there are many pine forests around, and a delicate aroma of pine needles is felt in the air. And, as you know, phytoncide, which is actively emitted by pines, ionizes the air, kills harmful bacteria. So it will be really easy for you to breathe in the new house.