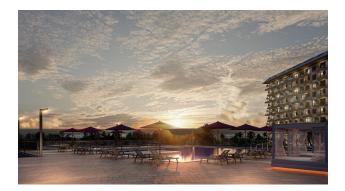

- Outdoor large swimming pool
- Two pools with slides
- Barbecue area
- Children's playground
- Outdoor parking
- Fitness
- Indoor winter pool
- Hammam
- Roman steam room
- Finnish sauna
- Children's playroom
- Tennis court
- Relaxation areas by the pool
- 450 parking spaces (1 parking space for 1 apartment)
- Video surveillance and security 24/7
- Entrance to the territory by cards