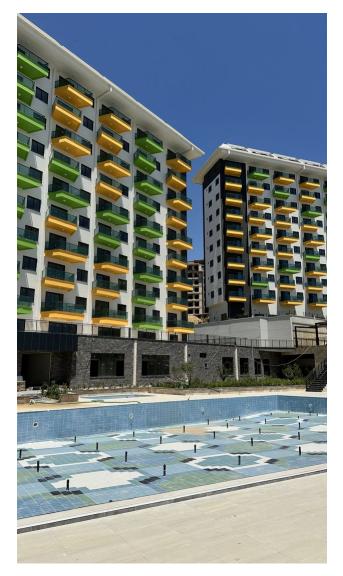

- Outdoor large swimming pool
- Two pools with slides
- Barbecue area
- Children's playground
- Outdoor parking
- Fitness
- Indoor winter pool
- Hammam
- Roman steam room
- Finnish sauna
- Children's playroom
- Tennis court
- Relaxation areas by the pool
- 450 parking spaces (1 parking space for 1 apartment)
- Video surveillance and security 24/7
- Entrance to the territory by cards