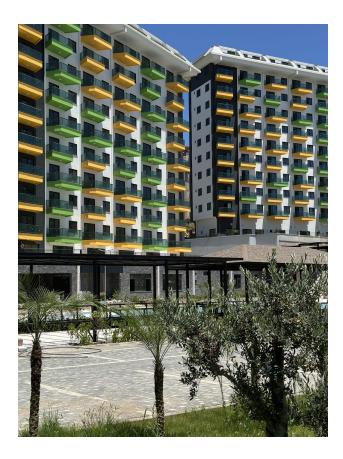

- Outdoor large swimming pool
- Two pools with slides
- Barbecue area
- Children's playground
- Outdoor parking
- Fitness
- Indoor winter pool
- Hammam
- Roman steam room
- Finnish sauna
- Children's playroom
- Tennis court
- Relaxation areas by the pool
- 450 parking spaces (1 parking space for 1 apartment)
- Video surveillance and security 24/7
- Entrance to the territory by cards

The internal infrastructure is located under blocks A and B1.

Specifications: antibacterial facade, noise, and moisture insulation according to European standards ISO9001, modern elevator, fire alarm system, central satellite system, security, and video surveillance.