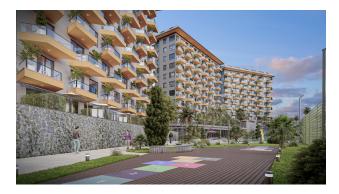

- Outdoor large swimming pool
- Two pools with slides
- Barbecue area
- Children's playground
- Outdoor parking
- Fitness
- Indoor winter pool
- Hammam
- Roman steam room
- Finnish sauna
- Children's playroom
- Tennis court
- Relaxation areas by the pool
- 450 parking spaces (1 parking space for 1 apartment)
- Video surveillance and security 24/7
- Entrance to the territory by cards

In the apartments: steel doors with first-class security, intercom with the video system, false ceilings, and hidden spotlighting, washable paint on the walls, porcelain tiles on the floor, equipped bathrooms, European-style kitchen, double-glazed aluminum windows.