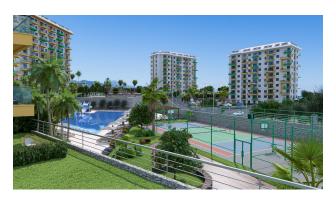

- Outdoor large swimming pool
- Two pools with slides
- Barbecue area
- Children's playground
- Outdoor parking
- Fitness
- Indoor winter pool
- Hammam
- Roman steam room
- Finnish sauna
- Children's playroom
- Tennis court
- Relaxation areas by the pool
- 450 parking spaces (1 parking space for 1 apartment)
- Video surveillance and security 24/7
- Entrance to the territory by cards