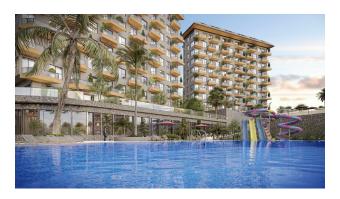

Panoramic windows offer a magnificent view of the mountains, the sea, and green spaces. All blocks have a sea view: from the 1st floor in blocks A1, B1, and C, from the 6th floor in blocks A and B. To the sea and the beach - 0.9 km. Free shuttle to the beach and farmers market.

- Outdoor large swimming pool
- Two pools with slides
- Barbecue area
- Children's playground
- Outdoor parking
- Fitness
- Indoor winter pool
- Hammam
- Roman steam room
- Finnish sauna
- Children's playroom
- Tennis court
- Relaxation areas by the pool
- 450 parking spaces (1 parking space for 1 apartment)
- Video surveillance and security 24/7
- Entrance to the territory by cards