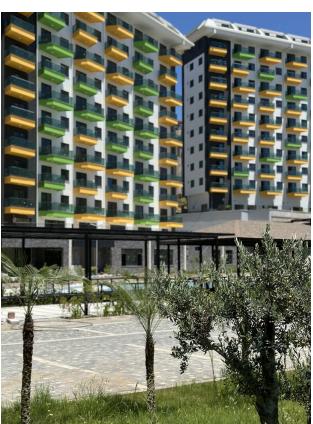

- Outdoor large swimming pool
- Two pools with slides
- Barbecue area
- Children's playground
- Outdoor parking
- Fitness
- Indoor winter pool
- Hammam
- Roman steam room
- Finnish sauna
- Children's playroom
- Tennis court
- Relaxation areas by the pool
- 450 parking spaces (1 parking space for 1 apartment)
- Video surveillance and security 24/7
- Entrance to the territory by cards

The internal infrastructure is located under blocks A and B1.

Specifications: antibacterial facade, noise, and moisture insulation according to European standards ISO9001, modern elevator, fire alarm system, central satellite system, security, and video surveillance.