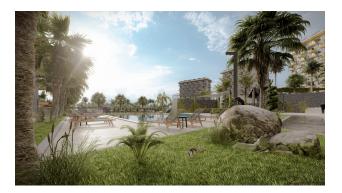

- Outdoor large swimming pool
- Two pools with slides
- Barbecue area
- Children's playground
- Outdoor parking
- Fitness
- Indoor winter pool
- Hammam
- Roman steam room
- Finnish sauna
- Children's playroom
- Tennis court
- Relaxation areas by the pool
- 450 parking spaces (1 parking space for 1 apartment)
- Video surveillance and security 24/7
- Entrance to the territory by cards

#### Construction time:

- Start of construction: October 2021
- Completion of construction: December 2024

Avsallar is one of the greenest areas of Alanya, there are many pine forests around, and a delicate aroma of pine needles is felt in the air. And, as you know, phytoncide, which is actively emitted by pines, ionizes the air, kills harmful bacteria. So it will be really easy for you to breathe in the new house.