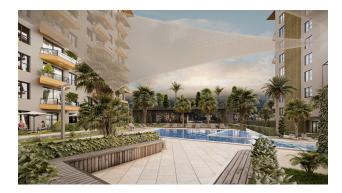

- Outdoor large swimming pool
- Two pools with slides
- Barbecue area
- Children's playground
- Outdoor parking
- Fitness
- Indoor winter pool
- Hammam
- Roman steam room
- Finnish sauna
- Children's playroom
- Tennis court
- Relaxation areas by the pool
- 450 parking spaces (1 parking space for 1 apartment)
- Video surveillance and security 24/7
- Entrance to the territory by cards