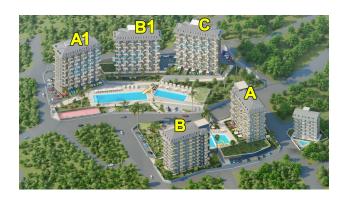

Panoramic windows offer a magnificent view of the mountains, the sea, and green spaces. All blocks have a sea view: from the 1st floor in blocks A1, B1, and C, from the 6th floor in blocks A and B. To the sea and the beach - 0.9 km. Free shuttle to the beach and farmers market.

The internal infrastructure is located under blocks A and B1.

Specifications: antibacterial facade, noise, and moisture insulation according to European standards ISO9001, modern elevator, fire alarm system, central satellite system, security, and video surveillance.