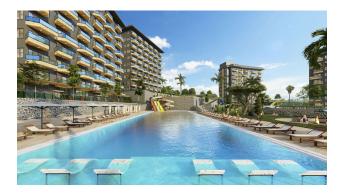

Panoramic windows offer a magnificent view of the mountains, the sea, and green spaces. All blocks have a sea view: from the 1st floor in blocks A1, B1, and C, from the 6th floor in blocks A and B. To the sea and the beach - 0.9 km. Free shuttle to the beach and farmers market.

- Outdoor large swimming pool
- Two pools with slides
- Barbecue area
- Children's playground
- Outdoor parking
- Fitness
- Indoor winter pool
- Hammam
- Roman steam room
- Finnish sauna
- Children's playroom
- Tennis court
- Relaxation areas by the pool
- 450 parking spaces (1 parking space for 1 apartment)
- Video surveillance and security 24/7
- Entrance to the territory by cards