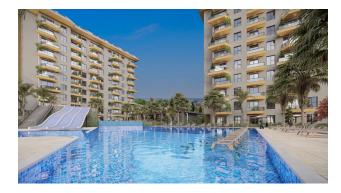

Panoramic windows offer a magnificent view of the mountains, the sea, and green spaces. All blocks have a sea view: from the 1st floor in blocks A1, B1, and C, from the 6th floor in blocks A and B. To the sea and the beach - 0.9 km. Free shuttle to the beach and farmers market.

- Outdoor large swimming pool
- Two pools with slides
- Barbecue area
- Children's playground
- Outdoor parking
- Fitness
- Indoor winter pool
- Hammam
- Roman steam room
- Finnish sauna
- Children's playroom
- Tennis court
- Relaxation areas by the pool
- 450 parking spaces (1 parking space for 1 apartment)
- Video surveillance and security 24/7
- Entrance to the territory by cards