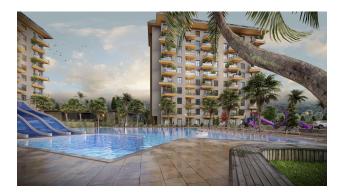

- Outdoor large swimming pool
- Two pools with slides
- Barbecue area
- Children's playground
- Outdoor parking
- Fitness
- Indoor winter pool
- Hammam
- Roman steam room
- Finnish sauna
- Children's playroom
- Tennis court
- Relaxation areas by the pool
- 450 parking spaces (1 parking space for 1 apartment)
- Video surveillance and security 24/7
- Entrance to the territory by cards

#### Construction time:

- Start of construction: October 2021
- Completion of construction: December 2024

Avsallar is one of the greenest areas of Alanya, there are many pine forests around, and a delicate aroma of pine needles is felt in the air. And, as you know, phytoncide, which is actively emitted by pines, ionizes the air, kills harmful bacteria. So it will be really easy for you to breathe in the new house.