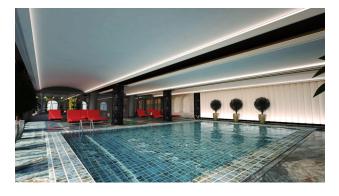

- Outdoor large swimming pool
- Two pools with slides
- Barbecue area
- Children's playground
- Outdoor parking
- Fitness
- Indoor winter pool
- Hammam
- Roman steam room
- Finnish sauna
- Children's playroom
- Tennis court
- Relaxation areas by the pool
- 450 parking spaces (1 parking space for 1 apartment)
- Video surveillance and security 24/7
- Entrance to the territory by cards