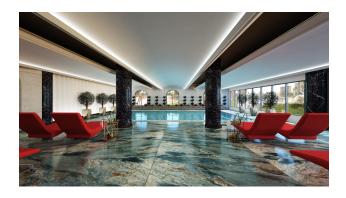

- Outdoor large swimming pool
- Two pools with slides
- Barbecue area
- Children's playground
- Outdoor parking
- Fitness
- Indoor winter pool
- Hammam
- Roman steam room
- Finnish sauna
- Children's playroom
- Tennis court
- Relaxation areas by the pool
- 450 parking spaces (1 parking space for 1 apartment)
- Video surveillance and security 24/7
- Entrance to the territory by cards