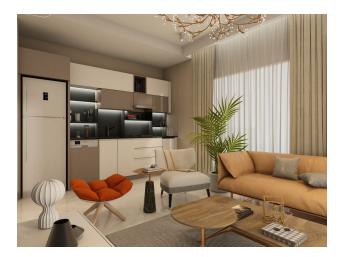

#### APARTMENT SPECIFICATION

- Steel Entrance Doors
- Internal MDF Doors
- Wardrobe in the hallway
- Fitted kitchen
- Granite countertop in the kitchen
- Built-in furniture in the bathroom
- Top class ceramic tiles in the bathroom
- Shower stall
- The walls are painted with top quality Filli paint
- Spotlights