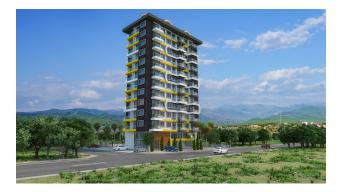

## Description

The modern residential complex is well located in the central part of the popular resort area of Alanya, Mahmutlar. Beautiful sandy beach and well-maintained promenade are only 120 meters from the residence - literally 2 minutes walk from the coast of the Mediterranean Sea. The size of the land on which the complex will be built is 1580 m2.

The residence consists of a single 12-storey building, which presents two-, three-bedroom apartments (on each floor) of 60 m2, 90 m2, 125 m2 and penthouses (2+1 145 m2, 3+1 with a studio of below 225 m2 and 215 m2). You can choose the most suitable apartment layout from the options offered.