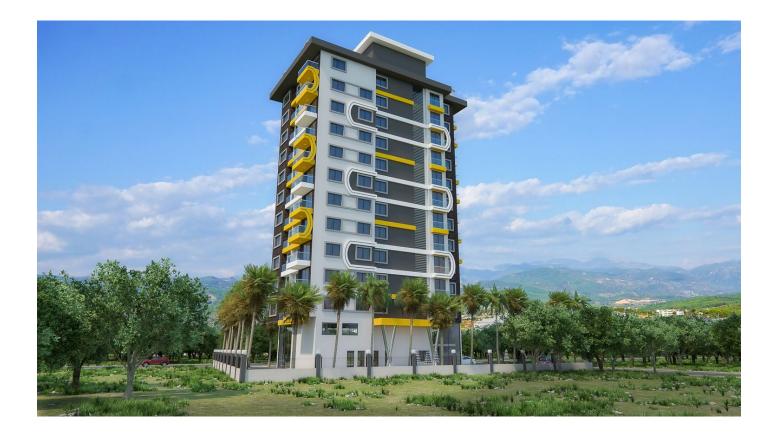

## Description

The modern residential complex is well located in the central part of the popular resort area of Alanya, Mahmutlar. Beautiful sandy beach and well-maintained promenade are only 120 meters from the residence - literally 2 minutes walk from the coast of the Mediterranean Sea. The size of the land on which the complex will be built is 1580 m2.

The residence consists of a single 12-storey building, which presents two-, three-bedroom apartments (on each floor) of 60 m2, 90 m2, 125 m2 and penthouses (2+1 145 m2, 3+1 with a studio of below 225 m2 and 215 m2). You can choose the most suitable apartment layout from the options offered.