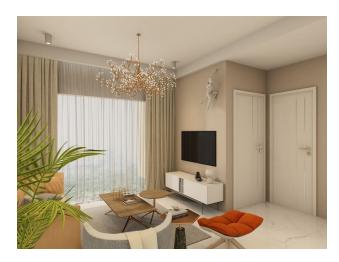

#### APARTMENT SPECIFICATION

- Steel Entrance Doors
- Internal MDF Doors
- Wardrobe in the hallway
- Fitted kitchen
- Granite countertop in the kitchen
- Built-in furniture in the bathroom
- Top class ceramic tiles in the bathroom
- Shower stall
- The walls are painted with top quality Filli paint
- Spotlights