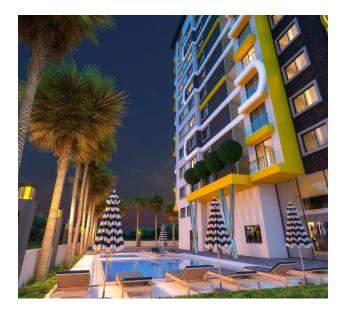

## Description

The modern residential complex is well located in the central part of the popular resort area of Alanya, Mahmutlar. Beautiful sandy beach and well-maintained promenade are only 120 meters from the residence - literally 2 minutes walk from the coast of the Mediterranean Sea. The size of the land on which the complex will be built is 1580 m2.

The residence consists of a single 12-storey building, which presents two-, three-bedroom apartments (on each floor) of 60 m2, 90 m2, 125 m2 and penthouses (2+1 145 m2, 3+1 with a studio of below 225 m2 and 215 m2). You can choose the most suitable apartment layout from the options offered.

Action! As a gift: air conditioners, household appliances, connection of meters and ISKAN even at installments!

The complex has a fenced protected area, an open pool with a children's section, a garden with flowers, palm trees and ornamental plants, a playground, a fitness room and much more. The care of the territory of the complex will be carried out by the house manager. The unique location combined with the high quality of the building, modern design and professional management will provide you with a comfortable lifestyle and guarantee the reliability of your investment.

GENERAL CHARACTERISTIC OF THE COMPLEX:

- Outdoor pool
- Children's pool
- Playground
- Central satellite system
- Generator
- Security camera
- Garden
- Fitness room
- Sauna
- Steam Massage room

Construction starts in December 2021.