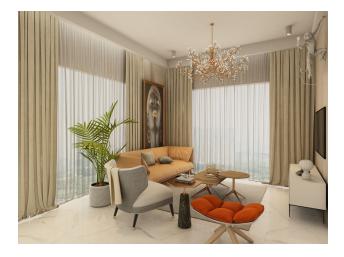

#### APARTMENT SPECIFICATION

- Steel Entrance Doors
- Internal MDF Doors
- Wardrobe in the hallway
- Fitted kitchen
- Granite countertop in the kitchen
- Built-in furniture in the bathroom
- Top class ceramic tiles in the bathroom
- Shower stall
- The walls are painted with top quality Filli paint
- Spotlights