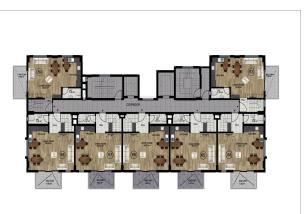

#### The project provides for 69 apartments:

- 62 1+1 apartments (65 sqm)
- 6 apartments 2+1 duplex apartments (120 sqm)
- one apartment panoramic penthouse 3+1 (130 sq.m)

Buying a home under construction is a profitable investment. Apartments in Alanya are liquid of the year. Write to us to choose your option, we will make a convenient payment plan individually!

## Photo gallery

8th FLOOR PLAN

PENTHOUSE PLAN

Scan the QR code to open the original page