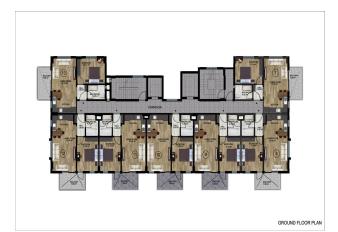

#### The project provides for 69 apartments:

- 62 1+1 apartments (65 sqm)
- 6 apartments 2+1 duplex apartments (120 sqm)
- one apartment panoramic penthouse 3+1 (130 sq.m)

Buying a home under construction is a profitable investment. Apartments in Alanya are liquid of the year. Write to us to choose your option, we will make a convenient payment plan individually!

## Photo gallery

8th FLOOR PLAN

PENTHOUSE PLAN

Scan the QR code to open the original page