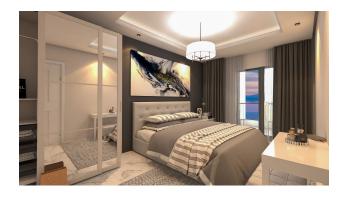

## 200 000 €

| 🖸 Floor area                      | 65 m <sup>2</sup> - 130 m <sup>2</sup>      |
|-----------------------------------|---------------------------------------------|
| Number of rooms                   | 1 bedroom<br>2+1 penthouse<br>3+1 penthouse |
| Furnitures                        | Partly                                      |
| <b>≈</b> <sup>To the</sup> beach: | 700 m                                       |
| • Location:                       | Turkey, Alanya, Demirtash                   |
| <b>≭</b> To the airport:          | 15 km                                       |

## Photo gallery

8th FLOOR PLAN

PENTHOUSE PLAN

Scan the QR code to open the original page