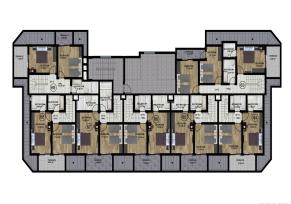

Comfort class residential complex with 69 apartments. These are panoramic penthouses and apartments 1 + 1, an indoor heated pool, an outdoor pool, and panoramic sea views. The project will be implemented within 18 months.

#### The project provides for 69 apartments:

- 62 1+1 apartments (65 sqm)
- 6 apartments 2+1 duplex apartments (120 sqm)
- one apartment panoramic penthouse 3+1 (130 sq.m)

Buying a home under construction is a profitable investment. Apartments in Alanya are liquid of the year. Write to us to choose your option, we will make a convenient payment plan individually!

## Photo gallery

8th FLOOR PLAN

PENTHOUSE PLAN

Scan the QR code to open the original page