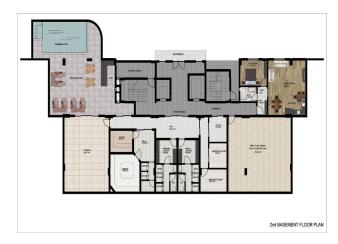

Comfort class residential complex with 69 apartments. These are panoramic penthouses and apartments 1 + 1, an indoor heated pool, an outdoor pool, and panoramic sea views. The project will be implemented within 18 months.

#### The project provides for 69 apartments:

- 62 1+1 apartments (65 sqm)
- 6 apartments 2+1 duplex apartments (120 sqm)
- one apartment panoramic penthouse 3+1 (130 sq.m)

Buying a home under construction is a profitable investment. Apartments in Alanya are liquid of the year. Write to us to choose your option, we will make a convenient payment plan individually!

## Photo gallery

8th FLOOR PLAN

PENTHOUSE PLAN

Scan the QR code to open the original page