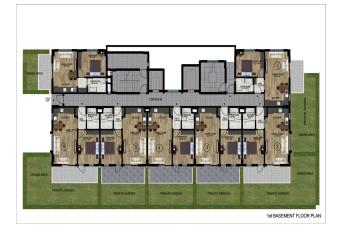

#### The project provides for 69 apartments:

- 62 1+1 apartments (65 sqm)
- 6 apartments 2+1 duplex apartments (120 sqm)
- one apartment panoramic penthouse 3+1 (130 sq.m)

Buying a home under construction is a profitable investment. Apartments in Alanya are liquid of the year. Write to us to choose your option, we will make a convenient payment plan individually!

## Photo gallery

8th FLOOR PLAN

PENTHOUSE PLAN

Scan the QR code to open the original page