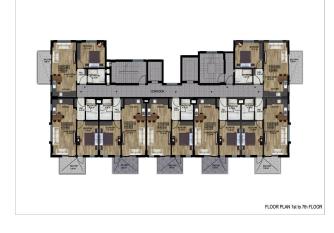

#### The project provides for 69 apartments:

- 62 1+1 apartments (65 sqm)
- 6 apartments 2+1 duplex apartments (120 sqm)
- one apartment panoramic penthouse 3+1 (130 sq.m)

Buying a home under construction is a profitable investment. Apartments in Alanya are liquid of the year. Write to us to choose your option, we will make a convenient payment plan individually!

## Photo gallery

8th FLOOR PLAN

PENTHOUSE PLAN

Scan the QR code to open the original page