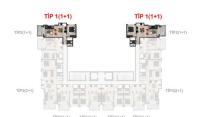

## **Photo gallery**

1+1 DAİRE PLANI BRÜT=55 m2

1+1 DAİRE PLANI BRÜT=50 m2

TİP 2 (1+1) PLANI

TİP 1 (1+1) PLANI

TİP2(1+1) TİP2(1+1) TİP2(1+1) TİP2(1+1)