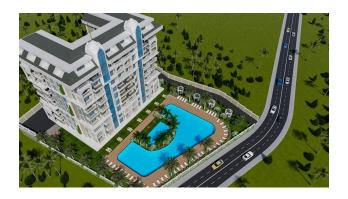

The residence will be located on a plot of land of 4266 m2, will consist of one 9-storey block, which will accommodate 90 apartments of various plans. To the famous beach Inzhekum only 850 meters. Within walking distance all the developed infrastructure of the city - restaurants, markets, markets, pharmacies, parks.

Infrastructure of the complex:

- Outdoor pool
- Heated pool
- Water park
- Locker rooms
- Hamam
- Sauna
- Roman couple
- SPA
- Salt room
- Massage rooms
- Game room
- Children's playroom
- Council room
- Showers
- Fitness
- Cafe/Restaurant
- Barbecue space
- Summerhouse
- Outdoor parking
- Power generator
- Satellite TV and Internet
- Guarding