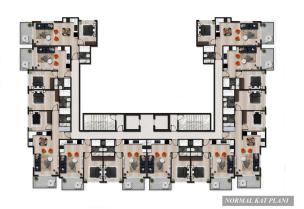

The residence will be located on a plot of land of 4266 m2, will consist of one 9-storey block, which will accommodate 90 apartments of various plans. To the famous beach Inzhekum only 850 meters. Within walking distance all the developed infrastructure of the city - restaurants, markets, markets, pharmacies, parks.

#### 140 000 € - 340 000 €

3 Floor area 44 m<sup>2</sup> - 180 m<sup>2</sup>

1 bedroom

Number of rooms 2 bedrooms

2+1 penthouse

3+1 penthouse

Furnitures Partly

pprox To the