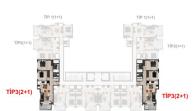

## **Photo gallery**

1+1 DAİRE PLANI BRÜT=55 m2

1+1 DAİRE PLANI BRÜT=50 m2

TİP 2 (1+1) PLANI

TİP 1 (1+1) PLANI

TİP2(1+1) TİP2(1+1) TİP2(1+1) TİP2(1+1)