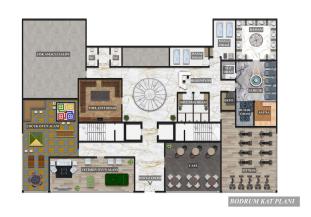

The residence will be located on a plot of land of 4266 m2, will consist of one 9-storey block, which will accommodate 90 apartments of various plans. To the famous beach Inzhekum only 850 meters. Within walking distance all the developed infrastructure of the city - restaurants, markets, markets, pharmacies, parks.

Infrastructure of the complex:

- Outdoor pool
- Heated pool
- Water park
- Locker rooms
- Hamam
- Sauna
- Roman couple
- SPA
- Salt room
- Massage rooms
- Game room
- Children's playroom
- Council room
- Showers
- Fitness
- Cafe/Restaurant
- Barbecue space
- Summerhouse
- Outdoor parking
- Power generator
- Satellite TV and Internet
- Guarding