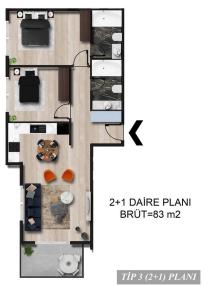

## **Photo gallery**

1+1 DAİRE PLANI BRÜT=55 m2

1+1 DAİRE PLANI BRÜT=50 m2

TİP 2 (1+1) PLANI

TİP 1 (1+1) PLANI

TİP2(1+1) TİP2(1+1) TİP2(1+1) TİP2(1+1)