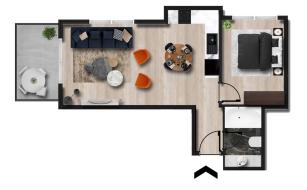

## **Photo gallery**

1+1 DAİRE PLANI BRÜT=55 m2

1+1 DAİRE PLANI BRÜT=50 m2

TİP 2 (1+1) PLANI

TİP 1 (1+1) PLANI

TİP2(1+1) TİP2(1+1) TİP2(1+1) TİP2(1+1)

#### In apartments:

- Floors ceramic tiles
- Walls water-based paint
- PVC windows with double glazing
- TV and telephone cables
- Main and secondary lighting
- Sliding balcony doors