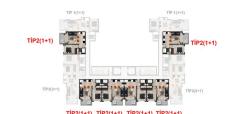

## **Photo gallery**

1+1 DAİRE PLANI BRÜT=55 m2

1+1 DAİRE PLANI BRÜT=50 m2

TİP 2 (1+1) PLANI

TİP 1 (1+1) PLANI

TİP2(1+1) TİP2(1+1) TİP2(1+1) TİP2(1+1)