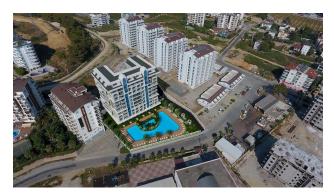

The residence will be located on a plot of land of 4266 m2, will consist of one 9-storey block, which will accommodate 90 apartments of various plans. To the famous beach Inzhekum only 850 meters. Within walking distance all the developed infrastructure of the city - restaurants, markets, markets, pharmacies, parks.

Infrastructure of the complex:

- Outdoor pool
- Heated pool
- Water park
- Locker rooms
- Hamam
- Sauna
- Roman couple
- SPA
- Salt room
- Massage rooms
- Game room
- Children's playroom
- Council room
- Showers
- Fitness
- Cafe/Restaurant
- Barbecue space
- Summerhouse
- Outdoor parking
- Power generator
- Satellite TV and Internet
- Guarding