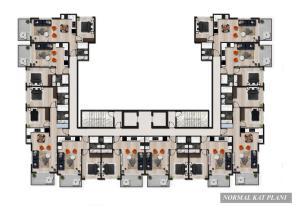

The residence will be located on a plot of land of 4266 m2, will consist of one 9-storey block, which will accommodate 90 apartments of various plans. To the famous beach Inzhekum only 850 meters. Within walking distance all the developed infrastructure of the city - restaurants, markets, markets, pharmacies, parks.

#### 140 000 € - 340 000 €

3 Floor area 44 m<sup>2</sup> - 180 m<sup>2</sup>

1 bedroom

Number of rooms 2 bedrooms

2+1 penthouse

3+1 penthouse

Furnitures Partly

pprox To the