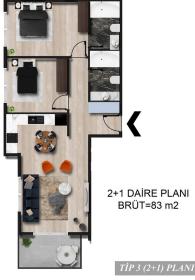

## **Photo gallery**

1+1 DAİRE PLANI BRÜT=55 m2

1+1 DAİRE PLANI BRÜT=50 m2

TİP 1 (1+1) PLANI

TİP 2 (1+1) PLANI

Scan the QR code to open the original page