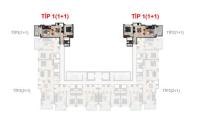

## **Photo gallery**

1+1 DAİRE PLANI BRÜT=55 m2

1+1 DAİRE PLANI BRÜT=50 m2

TİP 1 (1+1) PLANI

TİP 2 (1+1) PLANI

Scan the QR code to open the original page