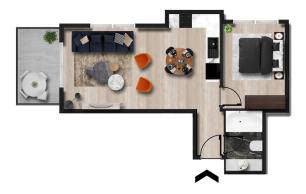

## **Photo gallery**

1+1 DAİRE PLANI BRÜT=55 m2

1+1 DAİRE PLANI BRÜT=50 m2

TİP 1 (1+1) PLANI

TİP 2 (1+1) PLANI

Scan the QR code to open the original page