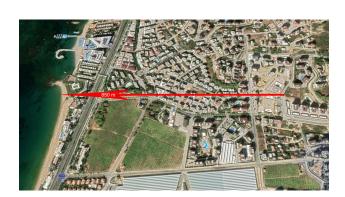

beach: 850 m

• Location: Turkey, Alanya, Avsallar

**★** To the airport: 66 km

The residence will be located on a plot of land of 4266 m2, will consist of one 9-storey block, which will accommodate 90 apartments of various plans. To the famous beach Inzhekum only 850 meters. Within walking distance all the developed infrastructure of the city - restaurants, markets, markets, pharmacies, parks.