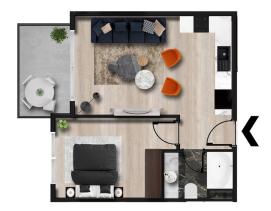

## **Photo gallery**

1+1 DAİRE PLANI BRÜT=55 m2

1+1 DAİRE PLANI BRÜT=50 m2

TİP 1 (1+1) PLANI

TİP 2 (1+1) PLANI

Scan the QR code to open the original page