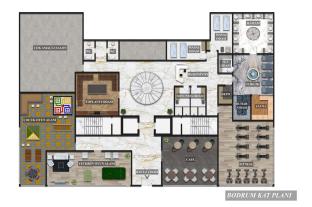

Infrastructure of the complex:

- Outdoor pool
- Heated pool
- Water park
- Locker rooms
- Hamam
- Sauna
- Roman couple
- SPA
- Salt room
- Massage rooms
- Game room
- Children's playroom
- Council room
- Showers
- Fitness
- Cafe/Restaurant
- Barbecue space
- Summerhouse
- Outdoor parking
- Power generator
- Satellite TV and Internet
- Guarding

The residence will be located on a plot of land of 4266 m2, will consist of one 9-storey block, which will accommodate 90 apartments of various plans. To the famous beach Inzhekum only 850 meters. Within walking distance all the developed infrastructure of the city - restaurants, markets, markets, pharmacies, parks.