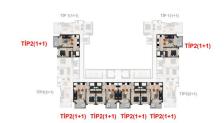

## **Photo gallery**

1+1 DAİRE PLANI BRÜT=55 m2

1+1 DAİRE PLANI BRÜT=50 m2

TİP 1 (1+1) PLANI

TİP 2 (1+1) PLANI

Scan the QR code to open the original page