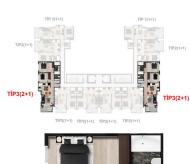

## **Photo gallery**

1+1 DAİRE PLANI BRÜT=55 m2

1+1 DAİRE PLANI BRÜT=50 m2

TİP 1 (1+1) PLANI

TİP 2 (1+1) PLANI

Scan the QR code to open the original page