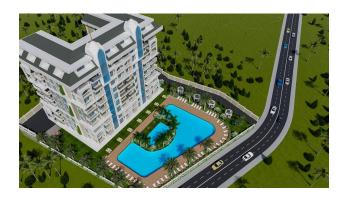

The residence will be located on a plot of land of 4266 m2, will consist of one 9-storey block, which will accommodate 90 apartments of various plans. To the famous beach Inzhekum only 850 meters. Within walking distance all the developed infrastructure of the city - restaurants, markets, markets, pharmacies, parks.

Infrastructure of the complex:

- Outdoor pool
- Heated pool
- Water park
- Locker rooms
- Hamam
- Sauna
- Roman couple
- SPA
- Salt room
- Massage rooms
- Game room
- Children's playroom
- Council room
- Showers
- Fitness
- Cafe/Restaurant
- Barbecue space
- Summerhouse
- Outdoor parking
- Power generator
- Satellite TV and Internet
- Guarding