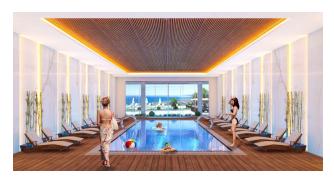

Open objects in the territory:

- Outdoor pool (two)
- Aqua park pool
- Children's pool
- Fountain pool
- Gazebo and barbecue areas

• Amphitheatre

• Walking and jogging areas

• Playground

• Outdoor fitness center