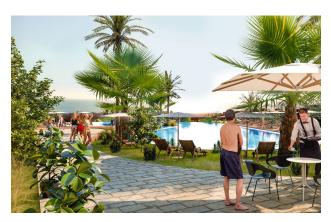

Open objects in the territory:

- Outdoor pool (two)
- Aqua park pool
- Children's pool
- Fountain pool
- Gazebo and barbecue areas

• Amphitheatre

• Walking and jogging areas

• Playground

• Outdoor fitness center

## **Options**

- Mountain view
- ✓ Balcony/ Terrace
- Swimming pool
- ✓ 0% installment
- ✓ Forest view
- ✓ Playground
- ✓ Generator