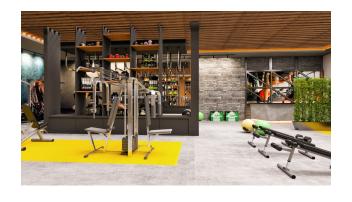

Open objects in the territory:

- Outdoor pool (two)
- Aqua park pool
- Children's pool
- Fountain pool
- Gazebo and barbecue areas

• Amphitheatre

• Walking and jogging areas

• Playground

• Outdoor fitness center