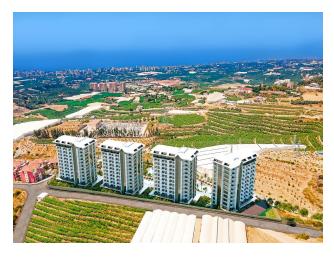

## **Description**

The complex is located in Mahmutlar, in a panoramic location on a hill, with views of the sea, forest, mountains and the city. The purest air, peace and tranquility.

Distance from the sea is 3.2 km. For the convenience of guests and tenants in the complex will be a transfer to the beach.

**≈** To the

beach: **3200 m** 

O Location: Turkey, Alanya, Mahmutlar

₹ To the airport: 33 km

To the city

11 km