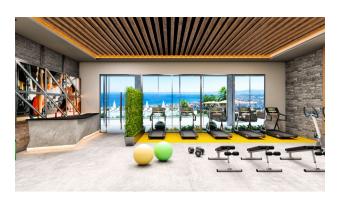

Open objects in the territory:

- Outdoor pool (two)
- Aqua park pool
- Children's pool
- Fountain pool
- Gazebo and barbecue areas

• Amphitheatre

• Walking and jogging areas

• Playground

• Outdoor fitness center