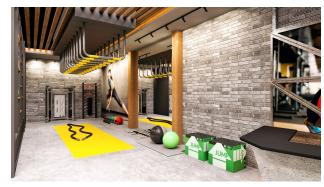

Open objects in the territory:

- Outdoor pool (two)
- Aqua park pool
- Children's pool
- Fountain pool
- Gazebo and barbecue areas

• Amphitheatre

• Walking and jogging areas

• Playground

• Outdoor fitness center