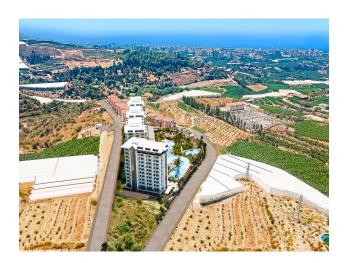

## **Description**

The complex is located in Mahmutlar, in a panoramic location on a hill, with views of the sea, forest, mountains and the city. The purest air, peace and tranquility.

Distance from the sea is 3.2 km. For the convenience of guests and tenants in the complex will be a transfer to the beach.

**≈** To the

beach: **3200 m** 

O Location: Turkey, Alanya, Mahmutlar

₹ To the airport: 33 km

To the city

11 km