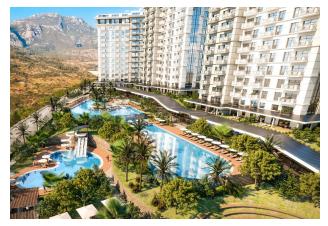

Open objects in the territory:

- Outdoor pool (two)
- Aqua park pool
- Children's pool
- Fountain pool
- Gazebo and barbecue areas

• Amphitheatre

• Walking and jogging areas

• Playground

• Outdoor fitness center

End of construction: May 2024.

**Price updated: 07.05.2025** 

**Photo gallery** 