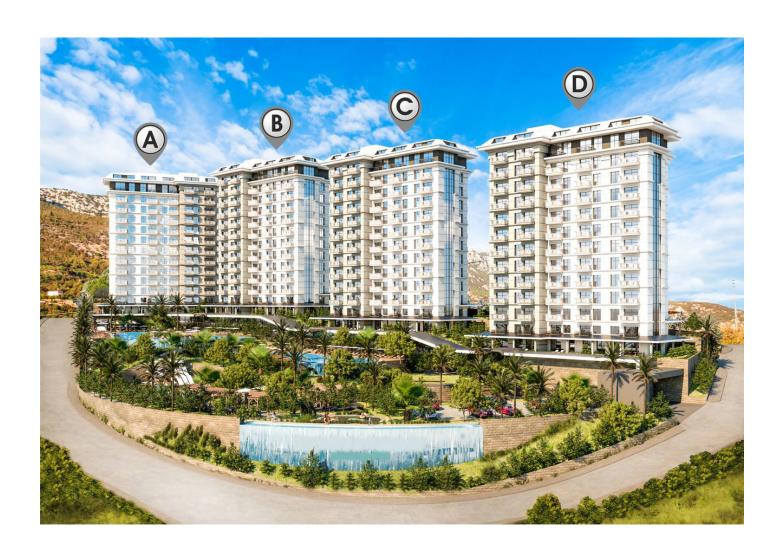

## **Description**

The complex is located in Mahmutlar, in a panoramic location on a hill, with views of the sea, forest, mountains and the city. The purest air, peace and tranquility.

Distance from the sea is 3.2 km. For the convenience of guests and tenants in the complex will be a transfer to the beach.

End of construction: May 2024.

**Price updated: 07.05.2025** 

**Photo gallery** 