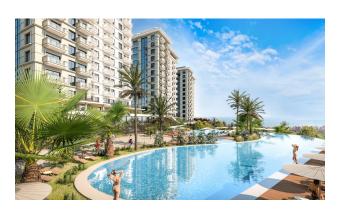

## **Description**

The complex is located in Mahmutlar, in a panoramic location on a hill, with views of the sea, forest, mountains and the city. The purest air, peace and tranquility.

Distance from the sea is 3.2 km. For the convenience of guests and tenants in the complex will be a transfer to the beach.

Open objects in the territory:

- Outdoor pool (two)
- Aqua park pool
- Children's pool
- Fountain pool
- Gazebo and barbecue areas

• Amphitheatre

• Walking and jogging areas

• Playground

• Outdoor fitness center