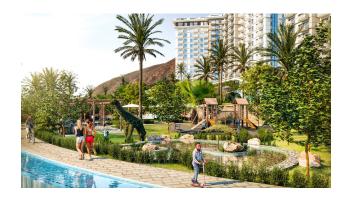

Open objects in the territory:

- Outdoor pool (two)
- Aqua park pool
- Children's pool
- Fountain pool
- Gazebo and barbecue areas

• Amphitheatre

• Walking and jogging areas

• Playground

• Outdoor fitness center

## **Options**

- Mountain view
- ✓ Balcony/ Terrace
- Swimming pool
- ✓ 0% installment
- ✓ Forest view
- ✓ Playground
- ✓ Generator