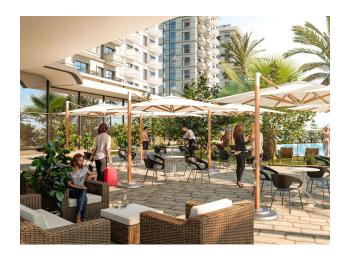

Open objects in the territory:

- Outdoor pool (two)
- Aqua park pool
- Children's pool
- Fountain pool
- Gazebo and barbecue areas

• Amphitheatre

• Walking and jogging areas

• Playground

• Outdoor fitness center

• Tennis court

Basketball court

Parking

Advantages of the project:

• Price increase of at least 30% after completion

High rental potential

• Optimal, convenient layout

Affordable class comfort prices with premium quality