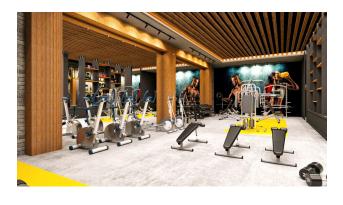

Open objects in the territory:

- Outdoor pool (two)
- Aqua park pool
- Children's pool
- Fountain pool
- Gazebo and barbecue areas

• Amphitheatre

• Walking and jogging areas

• Playground

• Outdoor fitness center