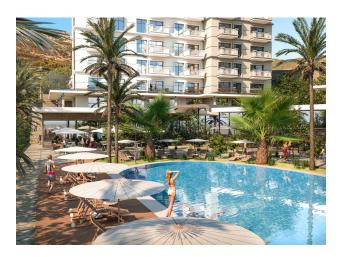

Open objects in the territory:

- Outdoor pool (two)
- Aqua park pool
- Children's pool
- Fountain pool
- Gazebo and barbecue areas

• Amphitheatre

• Walking and jogging areas

• Playground

• Outdoor fitness center

End of construction: May 2024.

**Price updated: 07.05.2025** 

**Photo gallery** 