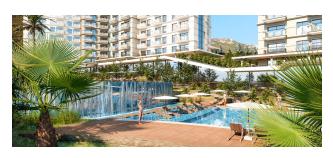

Open objects in the territory:

- Outdoor pool (two)
- Aqua park pool
- Children's pool
- Fountain pool
- Gazebo and barbecue areas

• Amphitheatre

• Walking and jogging areas

• Playground

• Outdoor fitness center