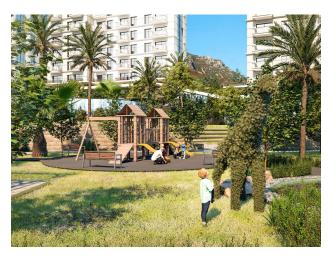

Open objects in the territory:

- Outdoor pool (two)
- Aqua park pool
- Children's pool
- Fountain pool
- Gazebo and barbecue areas

• Amphitheatre

• Walking and jogging areas

• Playground

• Outdoor fitness center