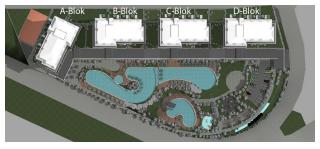

Open objects in the territory:

- Outdoor pool (two)
- Aqua park pool
- Children's pool
- Fountain pool
- Gazebo and barbecue areas

• Amphitheatre

• Walking and jogging areas

• Playground

• Outdoor fitness center

• Tennis court

Basketball court

Parking

Advantages of the project:

• Price increase of at least 30% after completion

High rental potential

• Optimal, convenient layout

Affordable class comfort prices with premium quality