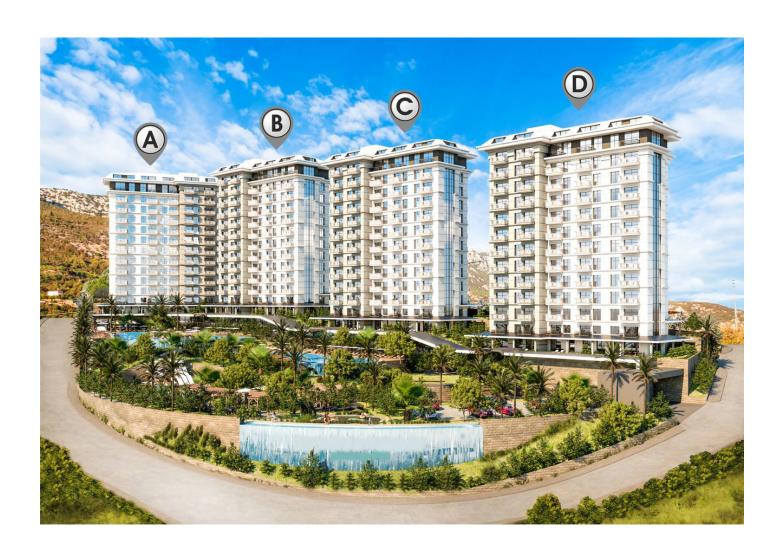

# New apartments in Alanya, Mahmutlar district (026398)

#### **Description**

The complex is located in Mahmutlar, in a panoramic location on a hill, with views of the sea, forest, mountains and the city. The purest air, peace and tranquility.

Distance from the sea is 3.2 km. For the convenience of guests and tenants in the complex will be a transfer to the beach.

#### Advantages of the project:

- Price increase of at least 30% after completion
- High rental potential
- Optimal, convenient layout
- Affordable class comfort prices with premium quality
- Selection of apartment variants of 1+1, 2+1, 3+1 and 4+1 different areas and types
- Garden apartments with private terrace and jacuzzi
- South side, the apartment will be comfortable in winter
- View of the sea, nature, city
- Low monthly utility bill (Aidat)
- Good management, year-round work of social zones
- Liquid, profitable real estate