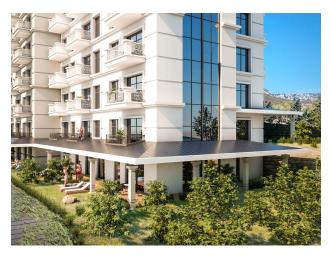

Open objects in the territory:

- Outdoor pool (two)
- Aqua park pool
- Children's pool
- Fountain pool
- Gazebo and barbecue areas

- Amphitheatre
- Walking and jogging areas
- Playground
- · Outdoor fitness center
- Tennis court
- Basketball court
- Parking

#### Advantages of the project:

- Price increase of at least 30% after completion
- High rental potential
- Optimal, convenient layout
- Affordable class comfort prices with premium quality
- Selection of apartment variants of 1+1, 2+1, 3+1 and 4+1 different areas and types
- Garden apartments with private terrace and jacuzzi
- South side, the apartment will be comfortable in winter
- View of the sea, nature, city
- Low monthly utility bill (Aidat)
- Good management, year-round work of social zones
- Liquid, profitable real estate