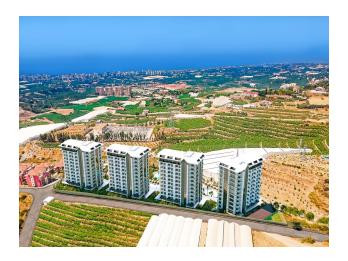

#### **Description**

The complex is located in Mahmutlar, in a panoramic location on a hill, with views of the sea, forest, mountains and the city. The purest air, peace and tranquility.

Distance from the sea is 3.2 km. For the convenience of guests and tenants in the complex will be a transfer to the beach.

**≈** To the

beach: **3200 m** 

O Location: Turkey, Alanya, Mahmutlar

₹ To the airport: 33 km

To the city

11 km