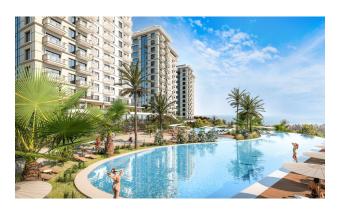

#### **Description**

The complex is located in Mahmutlar, in a panoramic location on a hill, with views of the sea, forest, mountains and the city. The purest air, peace and tranquility.

Distance from the sea is 3.2 km. For the convenience of guests and tenants in the complex will be a transfer to the beach.

Open objects in the territory:

- Outdoor pool (two)
- Aqua park pool
- Children's pool
- Fountain pool
- Gazebo and barbecue areas

- Amphitheatre
- Walking and jogging areas
- Playground
- · Outdoor fitness center
- Tennis court
- Basketball court
- Parking