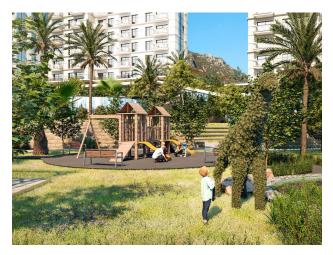

Open objects in the territory:

- Outdoor pool (two)
- Aqua park pool
- Children's pool
- Fountain pool
- Gazebo and barbecue areas

- Amphitheatre
- Walking and jogging areas
- Playground
- · Outdoor fitness center
- Tennis court
- Basketball court
- Parking