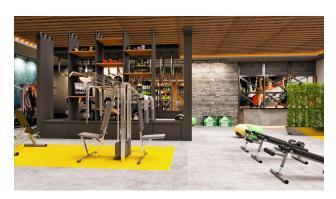

Open objects in the territory:

- Outdoor pool (two)
- Aqua park pool
- Children's pool
- Fountain pool
- Gazebo and barbecue areas

- Amphitheatre
- Walking and jogging areas
- Playground
- · Outdoor fitness center
- Tennis court
- Basketball court
- Parking