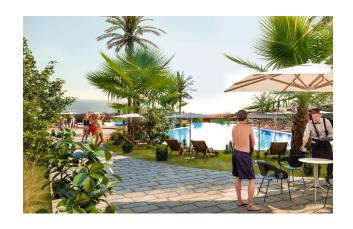

Open objects in the territory:

- Outdoor pool (two)
- Aqua park pool
- Children's pool
- Fountain pool
- Gazebo and barbecue areas

- Amphitheatre
- Walking and jogging areas
- Playground
- · Outdoor fitness center
- Tennis court
- Basketball court
- Parking