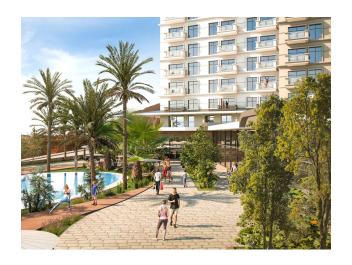

Open objects in the territory:

- Outdoor pool (two)
- Aqua park pool
- Children's pool
- Fountain pool
- Gazebo and barbecue areas

- Amphitheatre
- Walking and jogging areas
- Playground
- · Outdoor fitness center
- Tennis court
- Basketball court
- Parking