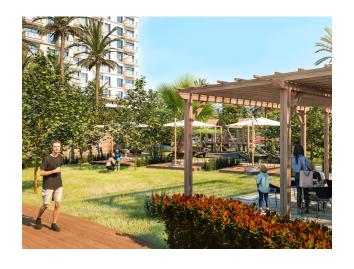

Open objects in the territory:

- Outdoor pool (two)
- Aqua park pool
- Children's pool
- Fountain pool
- Gazebo and barbecue areas

- Amphitheatre
- Walking and jogging areas
- Playground
- · Outdoor fitness center
- Tennis court
- Basketball court
- Parking