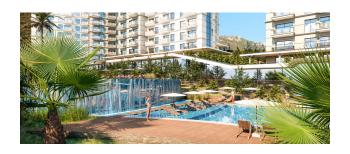

Open objects in the territory:

- Outdoor pool (two)
- Aqua park pool
- Children's pool
- Fountain pool
- Gazebo and barbecue areas

- Amphitheatre
- Walking and jogging areas
- Playground
- · Outdoor fitness center
- Tennis court
- Basketball court
- Parking