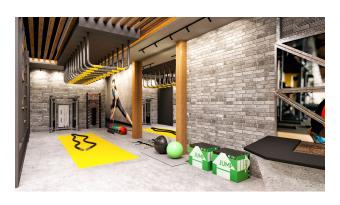

Open objects in the territory:

- Outdoor pool (two)
- Aqua park pool
- Children's pool
- Fountain pool
- Gazebo and barbecue areas

- Amphitheatre
- Walking and jogging areas
- Playground
- · Outdoor fitness center
- Tennis court
- Basketball court
- Parking