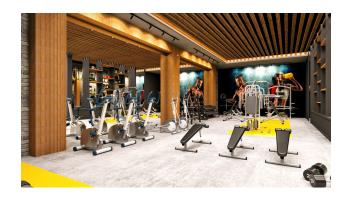

Open objects in the territory:

- Outdoor pool (two)
- Aqua park pool
- Children's pool
- Fountain pool
- Gazebo and barbecue areas

- Amphitheatre
- Walking and jogging areas
- Playground
- · Outdoor fitness center
- Tennis court
- Basketball court
- Parking

## Photo gallery

Scan the QR code to open the original page