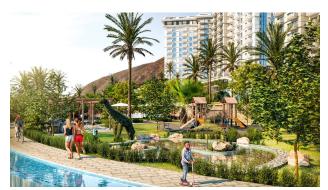

Open objects in the territory:

- Outdoor pool (two)
- Aqua park pool
- Children's pool
- Fountain pool
- Gazebo and barbecue areas

- Amphitheatre
- Walking and jogging areas
- Playground
- · Outdoor fitness center
- Tennis court
- Basketball court
- Parking