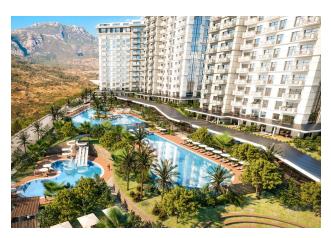

Open objects in the territory:

- Outdoor pool (two)
- Aqua park pool
- Children's pool
- Fountain pool
- Gazebo and barbecue areas

- Amphitheatre
- Walking and jogging areas
- Playground
- · Outdoor fitness center
- Tennis court
- Basketball court
- Parking