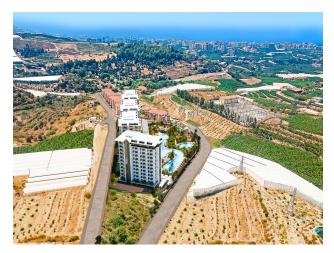

#### **Description**

The complex is located in Mahmutlar, in a panoramic location on a hill, with views of the sea, forest, mountains and the city. The purest air, peace and tranquility.

Distance from the sea is 3.2 km. For the convenience of guests and tenants in the complex will be a transfer to the beach.

Open objects in the territory:

- Outdoor pool (two)
- Aqua park pool
- Children's pool
- Fountain pool
- Gazebo and barbecue areas

- Amphitheatre
- Walking and jogging areas
- Playground
- · Outdoor fitness center
- Tennis court
- Basketball court
- Parking