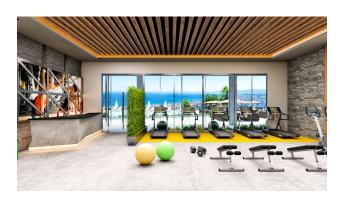

Open objects in the territory:

- Outdoor pool (two)
- Aqua park pool
- Children's pool
- Fountain pool
- Gazebo and barbecue areas

- Amphitheatre
- Walking and jogging areas
- Playground
- · Outdoor fitness center
- Tennis court
- Basketball court
- Parking

## Photo gallery

Scan the QR code to open the original page