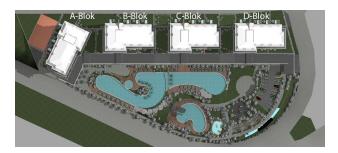

Open objects in the territory:

- Outdoor pool (two)
- Aqua park pool
- Children's pool
- Fountain pool
- Gazebo and barbecue areas

- Amphitheatre
- Walking and jogging areas
- Playground
- · Outdoor fitness center
- Tennis court
- Basketball court
- Parking