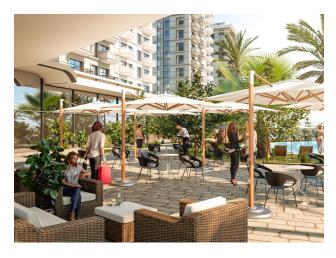

Open objects in the territory:

- Outdoor pool (two)
- Aqua park pool
- Children's pool
- Fountain pool
- Gazebo and barbecue areas

- Amphitheatre
- Walking and jogging areas
- Playground
- · Outdoor fitness center
- Tennis court
- Basketball court
- Parking

#### Advantages of the project:

- Price increase of at least 30% after completion
- High rental potential
- Optimal, convenient layout
- Affordable class comfort prices with premium quality
- Selection of apartment variants of 1+1, 2+1, 3+1 and 4+1 different areas and types
- Garden apartments with private terrace and jacuzzi
- South side, the apartment will be comfortable in winter
- View of the sea, nature, city
- Low monthly utility bill (Aidat)
- Good management, year-round work of social zones
- Liquid, profitable real estate