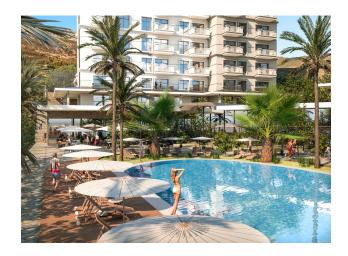

Open objects in the territory:

- Outdoor pool (two)
- Aqua park pool
- Children's pool
- Fountain pool
- Gazebo and barbecue areas

- Amphitheatre
- Walking and jogging areas
- Playground
- · Outdoor fitness center
- Tennis court
- Basketball court
- Parking