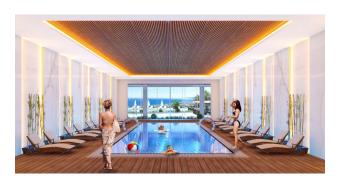

Open objects in the territory:

- Outdoor pool (two)
- Aqua park pool
- Children's pool
- Fountain pool
- Gazebo and barbecue areas

- Amphitheatre
- Walking and jogging areas
- Playground
- · Outdoor fitness center
- Tennis court
- Basketball court
- Parking

## Photo gallery

Scan the QR code to open the original page