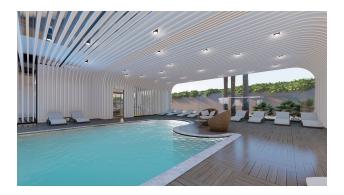

GENERAL CHARACTERISTICS OF THE COMPLEX:

- Outdoor infiniti pool
- Children's pool
- Indoor pool
- Summer house
- Closed parking
- Central satellite system
- Generator
- Security camera

- Garden
- Automatic gate at the entrance
- Encryption lock at the entrance
- Video intercom
- Fitness room
- Sauna, steam and salt rooms
- Turkish bath
- Playground
- Restaurant, tennis court, Internet, etc. etc.