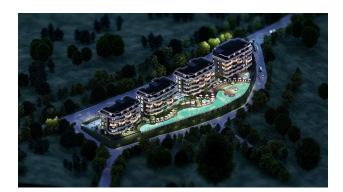

The residence consists of four five-storey buildings (A block of 29 apartments, B-C block of 24 apartments, D block of 20 apartments) where two-, three- and four-bedroom duplex apartments are presented.

The residence will consist of four 5-storey apartment blocks, a total of 97 apartments of different planning:

- 1+1 60 m2
- 2+1 100 m2
- 2+1 garden duplex 120 m2
- 3+1 garden duplex 180 m2
- 2+1 penthouse 120 135 m2
- 3+1 penthouse 180 210 m2