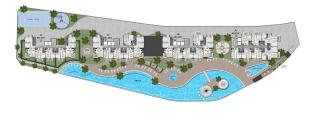

#### Description

The new modern luxury residential complex with magnificent views and chic infrastructure will be located in one of the best areas of Alanya, in the district of Kestel. Due to the fact that the project is located on a high ground, the windows of the apartments will offer a beautiful view of the Mediterranean Sea, the Toros Mountains and the ancient fortress of Alanya, which is especially beautiful in the evening light. Beautiful sandy beach and well-maintained promenade are only 500 meters from the residence.

The place in which the complex will be located is surrounded by greenery, with mountain scenery, orange and banana groves, which will appreciate both lovers of relaxation and those who prefer an active lifestyle.

The residence consists of four five-storey buildings (A block of 29 apartments, B-C block of 24 apartments, D block of 20 apartments) where two-, three- and four-bedroom duplex apartments are presented.

GENERAL CHARACTERISTICS OF THE COMPLEX:

- Outdoor infiniti pool
- Children's pool
- Indoor pool
- Summer house
- Closed parking
- Central satellite system
- Generator
- Security camera

- Garden
- Automatic gate at the entrance
- Encryption lock at the entrance
- Video intercom
- Fitness room
- Sauna, steam and salt rooms
- Turkish bath
- Playground
- Restaurant, tennis court, Internet, etc. etc.

#### **Photo gallery**

KESTEL 1212 · 1,2 VAZİYET PLANI

KESTEL 1212 - 1,2 OTOPARK PLANI

B - C BODRUM KAT PLANI

D BLOK BODRUM KAT PLANI

D BLOK D.ALT KAT PLANI

D BLOK D.ÜST KAT PLANI

D BLOK NORMAL KAT PLANI