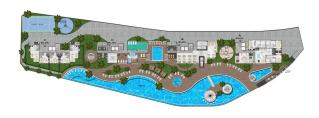

#### Description

The new modern luxury residential complex with magnificent views and chic infrastructure will be located in one of the best areas of Alanya, in the district of Kestel. Due to the fact that the project is located on a high ground, the windows of the apartments will offer a beautiful view of the Mediterranean Sea, the Toros Mountains and the ancient fortress of Alanya, which is especially beautiful in the evening light. Beautiful sandy beach and well-maintained promenade are only 500 meters from the residence.

The place in which the complex will be located is surrounded by greenery, with mountain scenery, orange and banana groves, which will appreciate both lovers of relaxation and those who prefer an active lifestyle.

The residence consists of four five-storey buildings (A block of 29 apartments, B-C block of 24 apartments, D block of 20 apartments) where two-, three- and four-bedroom duplex apartments are presented.

GENERAL CHARACTERISTICS OF THE COMPLEX:

- Outdoor infiniti pool
- Children's pool
- Indoor pool
- Summer house
- Closed parking
- Central satellite system
- Generator
- Security camera

- Garden
- Automatic gate at the entrance
- Encryption lock at the entrance
- Video intercom
- Fitness room
- Sauna, steam and salt rooms
- Turkish bath
- Playground
- Restaurant, tennis court, Internet, etc. etc.

#### **Photo gallery**

KESTEL 1212 · 1,2 VAZİYET PLANI

KESTEL 1212 - 1,2 OTOPARK PLANI

B - C BODRUM KAT PLANI

D BLOK BODRUM KAT PLANI

D BLOK D.ALT KAT PLANI

D BLOK D.ÜST KAT PLANI

D BLOK NORMAL KAT PLANI