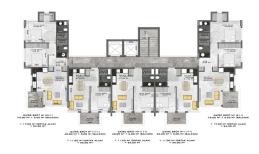

DAIRE BRÜT H\* (2+1) 78.00 H\* + 5.50 H\* IBALKON \* 17.00 H\* IORTAX ALANI = 94.30 H\*

B - C BLOK D.ÜST KAT PLANI

B - C BLOK NORMAL KAT PLANI

DAIRE BRÖT M\*11+11
DAIRE BRÖT M\*11+11
DAIRE BRÖT M\*11+11
DAIRE BRÖT M\*11+11

45.00 M\*1 5.00 