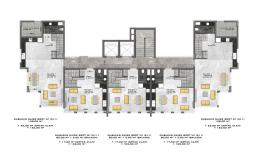

#### **Photo gallery**

KESTEL 1212 · 1,2 VAZİYET PLANI

KESTEL 1212 - 1,2 OTOPARK PLANI

B - C BODRUM KAT PLANI

D BLOK BODRUM KAT PLANI

D BLOK D.ALT KAT PLANI

D BLOK D.ÜST KAT PLANI

D BLOK NORMAL KAT PLANI

D BLOK ZEMÍN KAT PLANI

A BLOK BODRUM KAT PLANI

A BLOK D.ALT KAT PLANI

Dublicks 0.416 (8607 Mr 18+1)

76,00 Mr + 13.40 Mr + 0.600 Mr + 10.000 Mr + 10.600 
....

A BLOK D.ÜST KAT PLANI

олёвс вяб'я чит (1-1) 40.00 мг 9.00 м

A BLOK NORMAL KAT PLANI

B - C BLOK D.ALT KAT PLANI

F

1151. DAIRE BRÜT H\* (2+1) 72.00 H\* 1 5.50 H\* IBALKON 1 19.00 H\* IORTAK ALANI = 74.30 H\*

1.000 B

DAIRE BRÛT M\* (1+1) 42.00 M² + 5.00 M\* (BALKON) + 11.00 M\* (DRTAK ALAN) = 58.00 M\*