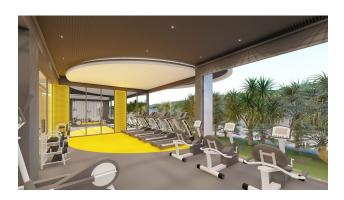

GENERAL CHARACTERISTICS OF THE COMPLEX:

- Outdoor infiniti pool
- Children's pool
- Indoor pool
- Summer house
- Closed parking
- Central satellite system
- Generator
- Security camera

- Garden
- Automatic gate at the entrance
- Encryption lock at the entrance
- Video intercom
- Fitness room
- Sauna, steam and salt rooms
- Turkish bath
- Playground
- Restaurant, tennis court, Internet, etc. etc.