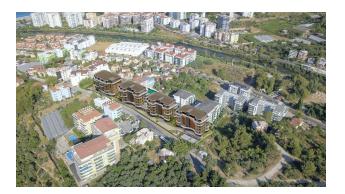

The residence consists of four five-storey buildings (A block of 29 apartments, B-C block of 24 apartments, D block of 20 apartments) where two-, three- and four-bedroom duplex apartments are presented.

The residence will consist of four 5-storey apartment blocks, a total of 97 apartments of different planning:

- 1+1 60 m2
- 2+1 100 m2
- 2+1 garden duplex 120 m2
- 3+1 garden duplex 180 m2
- 2+1 penthouse 120 135 m2
- 3+1 penthouse 180 210 m2