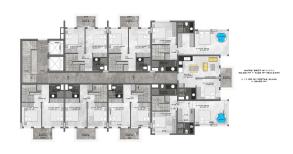

D BLOK ZEMÍN KAT PLANI

A BLOK BODRUM KAT PLANI

A BLOK D.ALT KAT PLANI

Dublicks 0.416 (8607 Mr 18+1)

76,00 Mr + 13.40 Mr + 0.600 Mr + 10.000 Mr + 10.600 
....

A BLOK D.ÜST KAT PLANI

олёвс вяб'я чит (1-1) 40.00 мг 9.00 м

A BLOK NORMAL KAT PLANI

B - C BLOK D.ALT KAT PLANI

F

1151. DAIRE BRÜT H\* (2+1) 72.00 H\* 1 5.50 H\* IBALKON 1 19.00 H\* IORTAK ALANI = 74.30 H\*

1.000 B

DAIRE BRÛT M\* (1+1) 42.00 M² + 5.00 M\* (BALKON) + 11.00 M\* (DRTAK ALAN) = 58.00 M\*