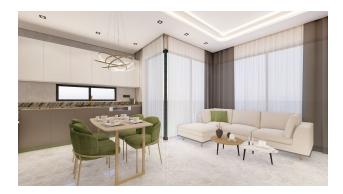

## Action! As a gift: air conditioners, household appliances, connection of meters and ISKAN even at installments!

TECHNICAL CHARACTERISTICS OF APARTMENTS:

- Steel Entrance Doors
- Interior MDF doors with lacquer finish
- Top class ceramic floor covering
- Wardrobe in the hallway
- Lacquered fitted kitchen
- Granite countertop in the kitchen
- Built-in lacquered bathroom furniture
- Top class ceramic tiles in the bathroom
- Shower stall
- Laminate floor
- The walls are painted with top quality Filli paint
- Spotlights, bedroom and corridor
- In other rooms plasterboard ceiling decoration
- Plastic PVC Window
- Ceramic floor on balcony
- Balcony glass enclosure and aluminum railing