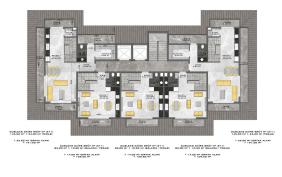

A BLOK NORMAL KAT PLANI

B - C BLOK D.ALT KAT PLANI

F

1151. DAIRE BRÜT H\* (2+1) 72.00 H\* 1 5.50 H\* IBALKON 1 19.00 H\* IORTAK ALANI = 74.30 H\*

1.000 B

DAIRE BRÛT M\* (1+1) 42.00 M² + 5.00 M\* (BALKON) + 11.00 M\* (DRTAK ALAN) = 58.00 M\*

DAIRE BRÜT H\* (2+1) 78.00 H\* + 5.50 H\* IBALKON \* 17.00 H\* IORTAX ALANI = 94.30 H\*

B - C BLOK D.ÜST KAT PLANI

B - C BLOK NORMAL KAT PLANI

DAIRE BRÖT M\*11+11
DAIRE BRÖT M\*11+11
DAIRE BRÖT M\*11+11
DAIRE BRÖT M\*11+11