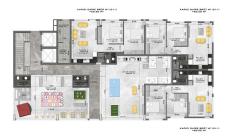

#### **Photo gallery**

KESTEL 1212 · 1,2 VAZİYET PLANI

KESTEL 1212 - 1,2 OTOPARK PLANI

B - C BODRUM KAT PLANI

D BLOK BODRUM KAT PLANI

D BLOK D.ALT KAT PLANI

D BLOK D.ÜST KAT PLANI

D BLOK NORMAL KAT PLANI

D BLOK ZEMÍN KAT PLANI

A BLOK BODRUM KAT PLANI

A BLOK D.ALT KAT PLANI

Dublicks 0.416 (8607 Mr 18+1)

76,00 Mr + 13.40 Mr + 0.600 Mr + 10.000 Mr + 10.600 
....

A BLOK D.ÜST KAT PLANI

олёвс вяб'я чит (1-1) 40.00 мг 9.00 м