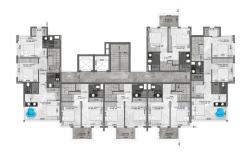

#### **Photo gallery**

KESTEL 1212 · 1,2 VAZİYET PLANI

KESTEL 1212 - 1,2 OTOPARK PLANI

B - C BODRUM KAT PLANI

D BLOK BODRUM KAT PLANI

D BLOK D.ALT KAT PLANI

D BLOK D.ÜST KAT PLANI

D BLOK NORMAL KAT PLANI

D BLOK ZEMÍN KAT PLANI

A BLOK BODRUM KAT PLANI

A BLOK D.ALT KAT PLANI

Dublicks 0.416 (8607 Mr 18+1)

76,00 Mr + 13.40 Mr + 0.600 Mr + 10.000 Mr + 10.600 
....

A BLOK D.ÜST KAT PLANI

олёвс вяб'я чит (1-1) 40.00 мг 9.00 м

A BLOK NORMAL KAT PLANI

B - C BLOK D.ALT KAT PLANI

F

1151. DAIRE BRÜT H\* (2+1) 72.00 H\* 1 5.50 H\* IBALKON 1 19.00 H\* IORTAK ALANI = 74.30 H\*

1.000 B

DAIRE BRÛT M\* (1+1) 42.00 M² + 5.00 M\* (BALKON) + 11.00 M\* (DRTAK ALAN) = 58.00 M\*