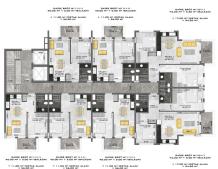

DAIRE BRÜT H\* (2+1) 78.00 H\* + 5.50 H\* IBALKON \* 17.00 H\* IORTAX ALANI = 94.30 H\*

B - C BLOK D.ÜST KAT PLANI

B - C BLOK NORMAL KAT PLANI

DAIRE BRÖT M\*11+11
DAIRE BRÖT M\*11+11
DAIRE BRÖT M\*11+11
DAIRE BRÖT M\*11+11

45.00 M\*1 5.00 