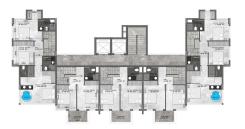

D BLOK ZEMÍN KAT PLANI

A BLOK BODRUM KAT PLANI

A BLOK D.ALT KAT PLANI

Dublicks 0.416 (8607 Mr 18+1)

76,00 Mr + 13.40 Mr + 0.600 Mr + 10.000 Mr + 10.600 
....

A BLOK D.ÜST KAT PLANI

олёвс вяб'я чит (1-1) 40.00 мг 9.00 м

A BLOK NORMAL KAT PLANI

B - C BLOK D.ALT KAT PLANI

F

1151. DAIRE BRÜT H\* (2+1) 72.00 H\* 1 5.50 H\* IBALKON 1 19.00 H\* IORTAK ALANI = 74.30 H\*

1.000 B

DAIRE BRÛT M\* (1+1) 42.00 M² + 5.00 M\* (BALKON) + 11.00 M\* (DRTAK ALAN) = 58.00 M\*