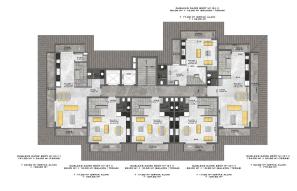

A BLOK NORMAL KAT PLANI

B - C BLOK D.ALT KAT PLANI

F

1151. DAIRE BRÜT H\* (2+1) 72.00 H\* 1 5.50 H\* IBALKON 1 19.00 H\* IORTAK ALANI = 74.30 H\*

1.000 B

DAIRE BRÛT M\* (1+1) 42.00 M² + 5.00 M\* (BALKON) + 11.00 M\* (DRTAK ALAN) = 58.00 M\*

DAIRE BRÜT H\* (2+1) 78.00 H\* + 5.50 H\* IBALKON \* 17.00 H\* IORTAX ALANI = 94.30 H\*

B - C BLOK D.ÜST KAT PLANI

B - C BLOK NORMAL KAT PLANI

DAIRE BRÖT M\*11+11
DAIRE BRÖT M\*11+11
DAIRE BRÖT M\*11+11
DAIRE BRÖT M\*11+11

45.00 M\*1 5.00 