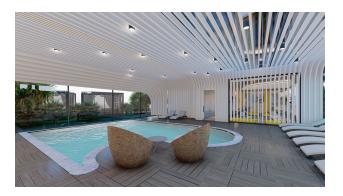

GENERAL CHARACTERISTICS OF THE COMPLEX:

- Outdoor infiniti pool
- Children's pool
- Indoor pool
- Summer house
- Closed parking
- Central satellite system
- Generator
- Security camera

- Garden
- Automatic gate at the entrance
- Encryption lock at the entrance
- Video intercom
- Fitness room
- Sauna, steam and salt rooms
- Turkish bath
- Playground
- Restaurant, tennis court, Internet, etc. etc.