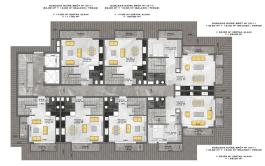

A BLOK NORMAL KAT PLANI

B - C BLOK D.ALT KAT PLANI

F

1151. DAIRE BRÜT H\* (2+1) 72.00 H\* 1 5.50 H\* IBALKON 1 19.00 H\* IORTAK ALANI = 74.30 H\*

1.000 B

DAIRE BRÛT M\* (1+1) 42.00 M² + 5.00 M\* (BALKON) + 11.00 M\* (DRTAK ALAN) = 58.00 M\*

DAIRE BRÜT H\* (2+1) 78.00 H\* + 5.50 H\* IBALKON \* 17.00 H\* IORTAX ALANI = 94.30 H\*

B - C BLOK D.ÜST KAT PLANI

B - C BLOK NORMAL KAT PLANI

DAIRE BRÖT M\*11+11
DAIRE BRÖT M\*11+11
DAIRE BRÖT M\*11+11
DAIRE BRÖT M\*11+11