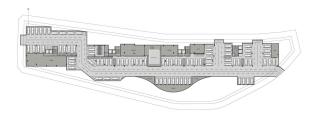

The residence consists of four five-storey buildings (A block of 29 apartments, B-C block of 24 apartments, D block of 20 apartments) where two-, three- and four-bedroom duplex apartments are presented.

The residence will consist of four 5-storey apartment blocks, a total of 97 apartments of different planning:

- 1+1 60 m2
- 2+1 100 m2
- 2+1 garden duplex 120 m2
- 3+1 garden duplex 180 m2
- 2+1 penthouse 120 135 m2
- 3+1 penthouse 180 210 m2

#### **Photo gallery**

KESTEL 1212 · 1,2 VAZİYET PLANI

KESTEL 1212 - 1,2 OTOPARK PLANI

B - C BODRUM KAT PLANI

D BLOK BODRUM KAT PLANI

D BLOK D.ALT KAT PLANI

D BLOK D.ÜST KAT PLANI

D BLOK NORMAL KAT PLANI