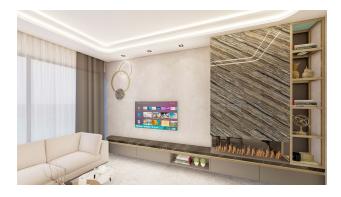

## Action! As a gift: air conditioners, household appliances, connection of meters and ISKAN even at installments!

TECHNICAL CHARACTERISTICS OF APARTMENTS:

- Steel Entrance Doors
- Interior MDF doors with lacquer finish
- Top class ceramic floor covering
- Wardrobe in the hallway
- Lacquered fitted kitchen
- Granite countertop in the kitchen
- Built-in lacquered bathroom furniture
- Top class ceramic tiles in the bathroom
- Shower stall
- Laminate floor
- The walls are painted with top quality Filli paint
- Spotlights, bedroom and corridor
- In other rooms plasterboard ceiling decoration
- Plastic PVC Window
- Ceramic floor on balcony
- Balcony glass enclosure and aluminum railing