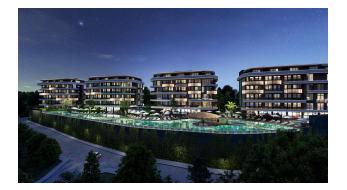

#### Description

The new modern luxury residential complex with magnificent views and chic infrastructure will be located in one of the best areas of Alanya, in the district of Kestel. Due to the fact that the project is located on a high ground, the windows of the apartments will offer a beautiful view of the Mediterranean Sea, the Toros Mountains and the ancient fortress of Alanya, which is especially beautiful in the evening light. Beautiful sandy beach and well-maintained promenade are only 500 meters from the residence.

The place in which the complex will be located is surrounded by greenery, with mountain scenery, orange and banana groves, which will appreciate both lovers of relaxation and those who prefer an active lifestyle.

The residence consists of four five-storey buildings (A block of 29 apartments, B-C block of 24 apartments, D block of 20 apartments) where two-, three- and four-bedroom duplex apartments are presented.

GENERAL CHARACTERISTICS OF THE COMPLEX:

- Outdoor infiniti pool
- Children's pool
- Indoor pool
- Summer house
- Closed parking
- Central satellite system
- Generator
- Security camera

- Garden
- Automatic gate at the entrance
- Encryption lock at the entrance
- Video intercom
- Fitness room
- Sauna, steam and salt rooms
- Turkish bath
- Playground
- Restaurant, tennis court, Internet, etc. etc.