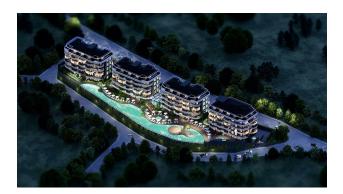

The residence consists of four five-storey buildings (A block of 29 apartments, B-C block of 24 apartments, D block of 20 apartments) where two-, three- and four-bedroom duplex apartments are presented.

The residence will consist of four 5-storey apartment blocks, a total of 97 apartments of different planning:

- 1+1 60 m2
- 2+1 100 m2
- 2+1 garden duplex 120 m2
- 3+1 garden duplex 180 m2
- 2+1 penthouse 120 135 m2
- 3+1 penthouse 180 210 m2