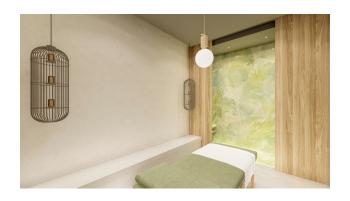

#### TECHNICAL CHARACTERISTICS OF APARTMENTS:

- Steel Entrance Doors
- Interior MDF doors with lacquer finish
- Top class ceramic floor covering
- Wardrobe in the hallway
- Lacquered fitted kitchen
- Granite countertop in the kitchen
- Built-in lacquered bathroom furniture
- Top class ceramic tiles in the bathroom
- Shower stall
- Laminate floor
- The walls are painted with top quality Filli paint
- Spotlights, bedroom and corridor
- In other rooms plasterboard ceiling decoration
- Plastic PVC Window
- Ceramic floor on balcony
- Balcony glass enclosure and aluminum railing