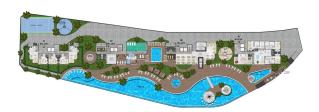

### GENERAL CHARACTERISTICS OF THE COMPLEX:

- Outdoor infiniti pool
- Children's pool
- Indoor pool
- Summer house
- Closed parking
- Central satellite system
- Generator
- Security camera

Garden

Automatic gate at the entrance

# **Photo gallery**

KESTEL 1212 - 1,2 VAZİYET PLANI

KESTEL 1212 - 1,2 OTOPARK PLANI

B - C BODRUM KAT PLANI

D BLOK BODRUM KAT PLANI

D BLOK D.ALT KAT PLANI

DAIRE BROT M\* (2+)) 72.00 M\* 1 5.50 M\* (BALKON) + 17.00 M\* (ORTAK ALAN) = 94.50 M\* DAJRE BRÛT H\* (2+1) 78:00 H\* 1 5:50 H\* (BALKOM) 17:00 H\* (BRTAK ALAN) 94:30 H\* OLINE BROT HF (1+1)