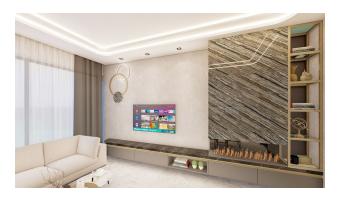

#### TECHNICAL CHARACTERISTICS OF APARTMENTS:

- Steel Entrance Doors
- Interior MDF doors with lacquer finish
- Top class ceramic floor covering
- Wardrobe in the hallway
- Lacquered fitted kitchen
- Granite countertop in the kitchen
- Built-in lacquered bathroom furniture
- Top class ceramic tiles in the bathroom
- Shower stall
- Laminate floor
- The walls are painted with top quality Filli paint
- Spotlights, bedroom and corridor
- In other rooms plasterboard ceiling decoration
- Plastic PVC Window
- Ceramic floor on balcony
- Balcony glass enclosure and aluminum railing