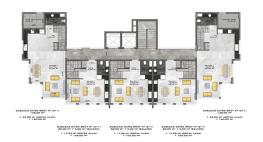

# **Photo gallery**

KESTEL 1212 - 1,2 VAZİYET PLANI

KESTEL 1212 - 1,2 OTOPARK PLANI

B - C BODRUM KAT PLANI

D BLOK BODRUM KAT PLANI

D BLOK D.ALT KAT PLANI

DAIRE BROT M\* (2+)) 72.00 M\* 1 5.50 M\* (BALKON) + 17.00 M\* (ORTAK ALAN) = 94.50 M\* DAJRE BRÛT H\* (2+1) 78:00 H\* 1 5:50 H\* (BALKOM) 17:00 H\* (BRTAK ALAN) 94:30 H\* OLINE BROT HF (1+1)

OLINE BRO

D BLOK D.ÜST KAT PLANI D BLOK NORMAL KAT PLANI

A BLOK BODRUM KAT PLANI D BLOK ZEMÍN KAT PLANI

A BLOK DALT KAT PLANI A BLOK DÜST KAT PLANI

A BLOK NORMAL KAT PLANI B- C BLOK DALT KAT PLANI

B - C BLOK D ÜST KAT PLANI B - C BLOK NORMAL KAT PLANI