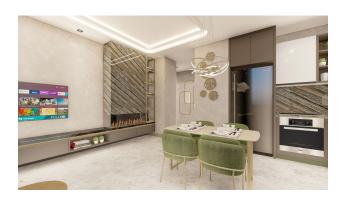

#### TECHNICAL CHARACTERISTICS OF APARTMENTS:

- Steel Entrance Doors
- Interior MDF doors with lacquer finish
- Top class ceramic floor covering
- Wardrobe in the hallway
- Lacquered fitted kitchen
- Granite countertop in the kitchen
- Built-in lacquered bathroom furniture
- Top class ceramic tiles in the bathroom
- Shower stall
- Laminate floor
- The walls are painted with top quality Filli paint
- Spotlights, bedroom and corridor
- In other rooms plasterboard ceiling decoration
- Plastic PVC Window
- Ceramic floor on balcony
- Balcony glass enclosure and aluminum railing