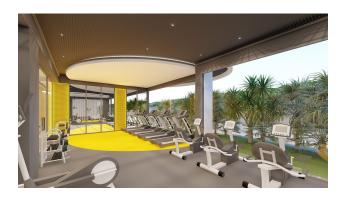

### GENERAL CHARACTERISTICS OF THE COMPLEX:

- Outdoor infiniti pool
- Children's pool
- Indoor pool
- Summer house
- Closed parking
- Central satellite system
- Generator
- Security camera

Garden

Automatic gate at the entrance

Encryption lock at the entrance

• Video intercom

• Fitness room

Sauna, steam and salt rooms

Turkish bath

Playground

• Restaurant, tennis court, Internet, etc. etc.

The residence will consist of four 5-storey apartment blocks, a total of 97 apartments of different planning: