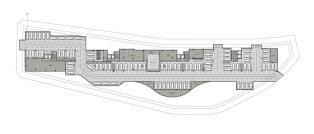

The residence consists of four five-storey buildings (A block of 29 apartments, B-C block of 24 apartments, D block of 20 apartments) where two-, three- and four-bedroom duplex apartments are presented.

OLINE BRO

D BLOK D.ÜST KAT PLANI D BLOK NORMAL KAT PLANI

A BLOK BODRUM KAT PLANI D BLOK ZEMÍN KAT PLANI

A BLOK DALT KAT PLANI A BLOK DÜST KAT PLANI

A BLOK NORMAL KAT PLANI B- C BLOK DALT KAT PLANI

B - C BLOK D ÜST KAT PLANI B - C BLOK NORMAL KAT PLANI