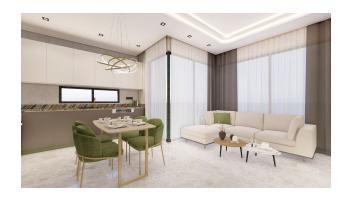

#### TECHNICAL CHARACTERISTICS OF APARTMENTS:

- Steel Entrance Doors
- Interior MDF doors with lacquer finish
- Top class ceramic floor covering
- Wardrobe in the hallway
- Lacquered fitted kitchen
- Granite countertop in the kitchen
- Built-in lacquered bathroom furniture
- Top class ceramic tiles in the bathroom
- Shower stall
- Laminate floor
- The walls are painted with top quality Filli paint
- Spotlights, bedroom and corridor
- In other rooms plasterboard ceiling decoration
- Plastic PVC Window
- Ceramic floor on balcony
- Balcony glass enclosure and aluminum railing