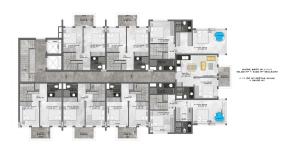

# **Photo gallery**

KESTEL 1212 - 1,2 VAZİYET PLANI

KESTEL 1212 - 1,2 OTOPARK PLANI

B - C BODRUM KAT PLANI

D BLOK BODRUM KAT PLANI

D BLOK D.ALT KAT PLANI

DAIRE BROT M\* (2+)) 72.00 M\* 1 5.50 M\* (BALKON) + 17.00 M\* (ORTAK ALAN) = 94.50 M\* DAJRE BRÛT H\* (2+1) 78:00 H\* 1 5:50 H\* (BALKOM) 17:00 H\* (BRTAK ALAN) 94:30 H\* OLINE BROT HF (1+1)

OLINE BROT HF (1+1)

OLINE BROT HF (1+1)

OLINE BROT HF (1+1)

OLINE BROT HF (1+1)

OLINE BROT HF (1+1)

OLINE BROT HF (1+1)

OLINE BROT HF (1+1)

OLINE BROT HF (1+1)

OLINE BRO

D BLOK D.ÜST KAT PLANI D BLOK NORMAL KAT PLANI

A BLOK BODRUM KAT PLANI D BLOK ZEMÍN KAT PLANI

A BLOK DALT KAT PLANI A BLOK DÜST KAT PLANI

A BLOK NORMAL KAT PLANI B- C BLOK DALT KAT PLANI

B - C BLOK D ÜST KAT PLANI B - C BLOK NORMAL KAT PLANI