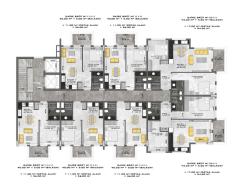

# **Photo gallery**

KESTEL 1212 - 1,2 VAZİYET PLANI

KESTEL 1212 - 1,2 OTOPARK PLANI

B - C BODRUM KAT PLANI

D BLOK BODRUM KAT PLANI

D BLOK D.ALT KAT PLANI

DAIRE BROT M\* (2+)) 72.00 M\* 1 5.50 M\* (BALKON) + 17.00 M\* (ORTAK ALAN) = 94.50 M\* DAJRE BRÛT H\* (2+1) 78:00 H\* 1 5:50 H\* (BALKOM) 17:00 H\* (BRTAK ALAN) 94:30 H\* OLINE BROT HF (1+1)

OLINE BROT HF (1+1)

OLINE BROT HF (1+1)

OLINE BROT HF (1+1)

OLINE BROT HF (1+1)

OLINE BROT HF (1+1)

OLINE BROT HF (1+1)

OLINE BROT HF (1+1)

OLINE BROT HF (1+1)

OLINE BRO

D BLOK D.ÜST KAT PLANI D BLOK NORMAL KAT PLANI

A BLOK BODRUM KAT PLANI D BLOK ZEMÍN KAT PLANI

A BLOK DALT KAT PLANI A BLOK DÜST KAT PLANI

A BLOK NORMAL KAT PLANI B- C BLOK DALT KAT PLANI

B - C BLOK D ÜST KAT PLANI B - C BLOK NORMAL KAT PLANI