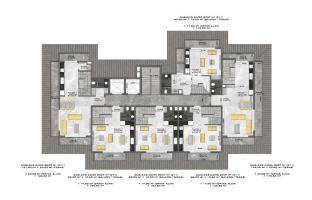

# **Photo gallery**

KESTEL 1212 - 1,2 VAZİYET PLANI

KESTEL 1212 - 1,2 OTOPARK PLANI

B - C BODRUM KAT PLANI

D BLOK BODRUM KAT PLANI

D BLOK D.ALT KAT PLANI

DAIRE BROT M\* (2+)) 72.00 M\* 1 5.50 M\* (BALKON) + 17.00 M\* (ORTAK ALAN) = 94.50 M\* DAJRE BRÛT H\* (2+1) 78:00 H\* 1 5:50 H\* (BALKOM) 17:00 H\* (BRTAK ALAN) 94:30 H\* OLINE BROT HF (1+1)

OLINE BROT HF (1+1)

OLINE BROT HF (1+1)

OLINE BROT HF (1+1)

OLINE BROT HF (1+1)

OLINE BROT HF (1+1)

OLINE BROT HF (1+1)

OLINE BROT HF (1+1)

OLINE BROT HF (1+1)

OLINE BRO

D BLOK D.ÜST KAT PLANI D BLOK NORMAL KAT PLANI

A BLOK BODRUM KAT PLANI D BLOK ZEMÍN KAT PLANI

A BLOK DALT KAT PLANI A BLOK DÜST KAT PLANI

A BLOK NORMAL KAT PLANI B- C BLOK DALT KAT PLANI

B - C BLOK D ÜST KAT PLANI B - C BLOK NORMAL KAT PLANI