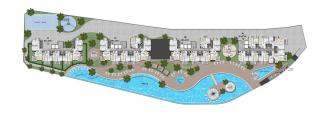

The residence consists of four five-storey buildings (A block of 29 apartments, B-C block of 24 apartments, D block of 20 apartments) where two-, three- and four-bedroom duplex apartments are presented.

### GENERAL CHARACTERISTICS OF THE COMPLEX:

- Outdoor infiniti pool
- Children's pool
- Indoor pool
- Summer house
- Closed parking
- Central satellite system
- Generator
- Security camera

Garden

Automatic gate at the entrance

Encryption lock at the entrance

• Video intercom

• Fitness room

Sauna, steam and salt rooms

Turkish bath

Playground

• Restaurant, tennis court, Internet, etc. etc.

The residence will consist of four 5-storey apartment blocks, a total of 97 apartments of different planning:

# **Photo gallery**

KESTEL 1212 - 1,2 VAZİYET PLANI

KESTEL 1212 - 1,2 OTOPARK PLANI

B - C BODRUM KAT PLANI

D BLOK BODRUM KAT PLANI

D BLOK D.ALT KAT PLANI

DAIRE BROT M\* (2+)) 72.00 M\* 1 5.50 M\* (BALKON) + 17.00 M\* (ORTAK ALAN) = 94.50 M\* DAJRE BRÛT H\* (2+1) 78:00 H\* 1 5:50 H\* (BALKOM) 17:00 H\* (BRTAK ALAN) 94:30 H\* OLINE BROT HF (1+1)