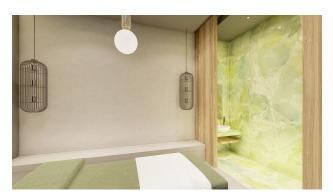

#### TECHNICAL CHARACTERISTICS OF APARTMENTS:

- Steel Entrance Doors
- Interior MDF doors with lacquer finish
- Top class ceramic floor covering
- Wardrobe in the hallway
- Lacquered fitted kitchen
- Granite countertop in the kitchen
- Built-in lacquered bathroom furniture
- Top class ceramic tiles in the bathroom
- Shower stall
- Laminate floor
- The walls are painted with top quality Filli paint
- Spotlights, bedroom and corridor
- In other rooms plasterboard ceiling decoration
- Plastic PVC Window
- Ceramic floor on balcony
- Balcony glass enclosure and aluminum railing