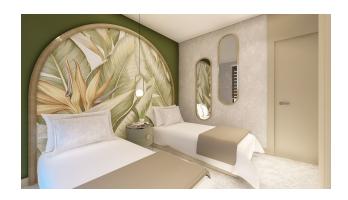

#### TECHNICAL CHARACTERISTICS OF APARTMENTS:

- Steel Entrance Doors
- Interior MDF doors with lacquer finish
- Top class ceramic floor covering
- Wardrobe in the hallway
- Lacquered fitted kitchen
- Granite countertop in the kitchen
- Built-in lacquered bathroom furniture
- Top class ceramic tiles in the bathroom
- Shower stall
- Laminate floor
- The walls are painted with top quality Filli paint
- Spotlights, bedroom and corridor
- In other rooms plasterboard ceiling decoration
- Plastic PVC Window
- Ceramic floor on balcony
- Balcony glass enclosure and aluminum railing

### GENERAL CHARACTERISTICS OF THE COMPLEX:

- Outdoor infiniti pool
- Children's pool
- Indoor pool
- Summer house
- Closed parking
- Central satellite system
- Generator
- Security camera

Garden

Automatic gate at the entrance