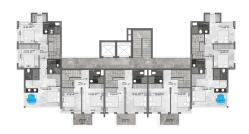

# **Photo gallery**

KESTEL 1212 - 1,2 VAZİYET PLANI

KESTEL 1212 - 1,2 OTOPARK PLANI

B - C BODRUM KAT PLANI

D BLOK BODRUM KAT PLANI

D BLOK D.ALT KAT PLANI

DAIRE BROT M\* (2+)) 72.00 M\* 1 5.50 M\* (BALKON) + 17.00 M\* (ORTAK ALAN) = 94.50 M\* DAJRE BRÛT H\* (2+1) 78:00 H\* 1 5:50 H\* (BALKOM) 17:00 H\* (BRTAK ALAN) 94:30 H\* OLINE BROT HF (1+1)

OLINE BRO

D BLOK D.ÜST KAT PLANI D BLOK NORMAL KAT PLANI

A BLOK BODRUM KAT PLANI D BLOK ZEMÍN KAT PLANI

A BLOK DALT KAT PLANI A BLOK DÜST KAT PLANI

A BLOK NORMAL KAT PLANI B- C BLOK DALT KAT PLANI

B - C BLOK D ÜST KAT PLANI B - C BLOK NORMAL KAT PLANI