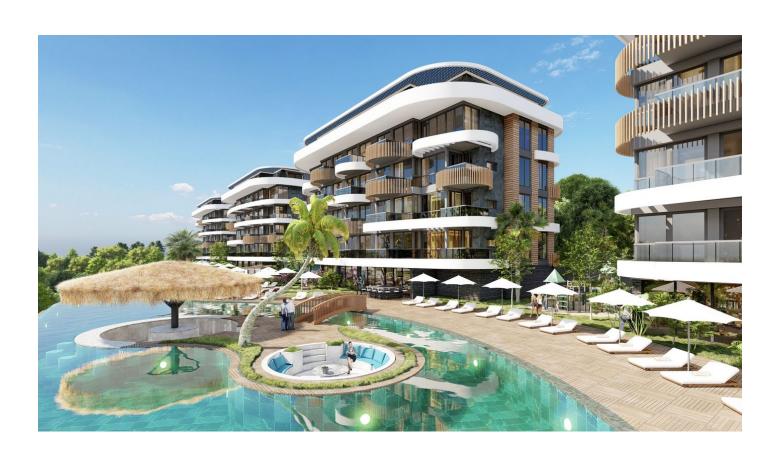

## **Description**

The new modern luxury residential complex with magnificent views and chic infrastructure will be located in one of the best areas of Alanya, in the district of Kestel. Due to the fact that the project is located on a high ground, the windows of the apartments will offer a beautiful view of the Mediterranean Sea, the Toros Mountains and the ancient fortress of Alanya, which is especially beautiful in the evening light. Beautiful sandy beach and well-maintained promenade are only 500 meters from the residence.

The place in which the complex will be located is surrounded by greenery, with mountain scenery, orange and banana groves, which will appreciate both lovers of relaxation and those who prefer an active lifestyle.

The residence consists of four five-storey buildings (A block of 29 apartments, B-C block of 24 apartments, D block of 20 apartments) where two-, three- and four-bedroom duplex apartments are presented.

### GENERAL CHARACTERISTICS OF THE COMPLEX:

- Outdoor infiniti pool
- Children's pool
- Indoor pool
- Summer house
- Closed parking
- Central satellite system
- Generator
- Security camera

Garden

Automatic gate at the entrance