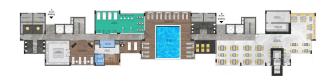

### GENERAL CHARACTERISTICS OF THE COMPLEX:

- Outdoor infiniti pool
- Children's pool
- Indoor pool
- Summer house
- Closed parking
- Central satellite system
- Generator
- Security camera

Garden

Automatic gate at the entrance

Encryption lock at the entrance

• Video intercom

• Fitness room

Sauna, steam and salt rooms

Turkish bath

Playground

• Restaurant, tennis court, Internet, etc. etc.

The residence will consist of four 5-storey apartment blocks, a total of 97 apartments of different planning:

OLINE BRO

D BLOK D.ÜST KAT PLANI D BLOK NORMAL KAT PLANI

A BLOK BODRUM KAT PLANI D BLOK ZEMÍN KAT PLANI

A BLOK DALT KAT PLANI A BLOK DÜST KAT PLANI

A BLOK NORMAL KAT PLANI B- C BLOK DALT KAT PLANI

B - C BLOK D ÜST KAT PLANI B - C BLOK NORMAL KAT PLANI