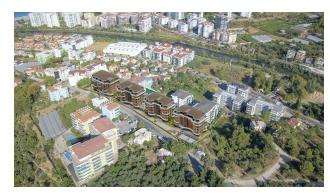

The residence consists of four five-storey buildings (A block of 29 apartments, B-C block of 24 apartments, D block of 20 apartments) where two-, three- and four-bedroom duplex apartments are presented.

Encryption lock at the entrance

• Video intercom

• Fitness room

Sauna, steam and salt rooms

Turkish bath

Playground

• Restaurant, tennis court, Internet, etc. etc.

The residence will consist of four 5-storey apartment blocks, a total of 97 apartments of different planning: