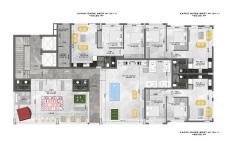

# **Photo gallery**

KESTEL 1212 - 1,2 VAZİYET PLANI

KESTEL 1212 - 1,2 OTOPARK PLANI

B - C BODRUM KAT PLANI

D BLOK BODRUM KAT PLANI

D BLOK D.ALT KAT PLANI

DAIRE BROT M\* (2+)) 72.00 M\* 1 5.50 M\* (BALKON) + 17.00 M\* (ORTAK ALAN) = 94.50 M\* DAJRE BRÛT H\* (2+1) 78:00 H\* 1 5:50 H\* (BALKOM) 17:00 H\* (BRTAK ALAN) 94:30 H\* OLINE BROT HF (1+1)

OLINE BRO

D BLOK D.ÜST KAT PLANI D BLOK NORMAL KAT PLANI

A BLOK BODRUM KAT PLANI D BLOK ZEMÍN KAT PLANI

A BLOK DALT KAT PLANI A BLOK DÜST KAT PLANI

A BLOK NORMAL KAT PLANI B- C BLOK DALT KAT PLANI

B - C BLOK D ÜST KAT PLANI B - C BLOK NORMAL KAT PLANI