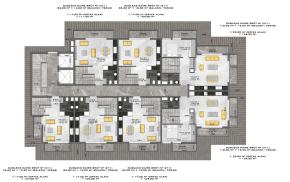

# **Photo gallery**

KESTEL 1212 - 1,2 VAZİYET PLANI

KESTEL 1212 - 1,2 OTOPARK PLANI

B - C BODRUM KAT PLANI

D BLOK BODRUM KAT PLANI

D BLOK D.ALT KAT PLANI

DAIRE BROT M\* (2+)) 72.00 M\* 1 5.50 M\* (BALKON) + 17.00 M\* (ORTAK ALAN) = 94.50 M\* DAJRE BRÛT H\* (2+1) 78:00 H\* 1 5:50 H\* (BALKOM) 17:00 H\* (BRTAK ALAN) 94:30 H\* OLINE BROT HF (1+1)

OLINE BROT HF (1+1)

OLINE BROT HF (1+1)

OLINE BROT HF (1+1)

OLINE BROT HF (1+1)

OLINE BROT HF (1+1)

OLINE BROT HF (1+1)

OLINE BROT HF (1+1)

OLINE BROT HF (1+1)

OLINE BRO

D BLOK D.ÜST KAT PLANI D BLOK NORMAL KAT PLANI

A BLOK BODRUM KAT PLANI D BLOK ZEMÍN KAT PLANI

A BLOK DALT KAT PLANI A BLOK DÜST KAT PLANI

A BLOK NORMAL KAT PLANI B- C BLOK DALT KAT PLANI

B - C BLOK D ÜST KAT PLANI B - C BLOK NORMAL KAT PLANI