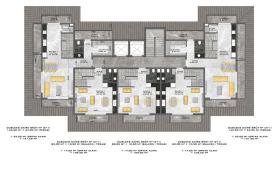

# **Photo gallery**

KESTEL 1212 - 1,2 VAZİYET PLANI

KESTEL 1212 - 1,2 OTOPARK PLANI

B - C BODRUM KAT PLANI

D BLOK BODRUM KAT PLANI

D BLOK D.ALT KAT PLANI

DAIRE BROT M\* (2+)) 72.00 M\* 1 5.50 M\* (BALKON) + 17.00 M\* (ORTAK ALAN) = 94.50 M\* DAJRE BRÛT H\* (2+1) 78:00 H\* 1 5:50 H\* (BALKOM) 17:00 H\* (BRTAK ALAN) 94:30 H\* OLINE BROT HF (1+1)

OLINE BRO

D BLOK D.ÜST KAT PLANI D BLOK NORMAL KAT PLANI

A BLOK BODRUM KAT PLANI D BLOK ZEMÍN KAT PLANI

A BLOK DALT KAT PLANI A BLOK DÜST KAT PLANI

A BLOK NORMAL KAT PLANI B- C BLOK DALT KAT PLANI

B - C BLOK D ÜST KAT PLANI B - C BLOK NORMAL KAT PLANI