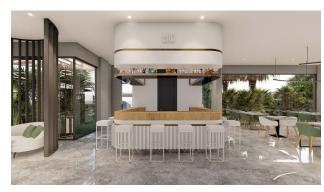

### GENERAL CHARACTERISTICS OF THE COMPLEX:

- Outdoor infiniti pool
- Children's pool
- Indoor pool
- Summer house
- Closed parking
- Central satellite system
- Generator
- Security camera

Garden

Automatic gate at the entrance

Encryption lock at the entrance

• Video intercom

• Fitness room

Sauna, steam and salt rooms

Turkish bath

Playground

• Restaurant, tennis court, Internet, etc. etc.

The residence will consist of four 5-storey apartment blocks, a total of 97 apartments of different planning: