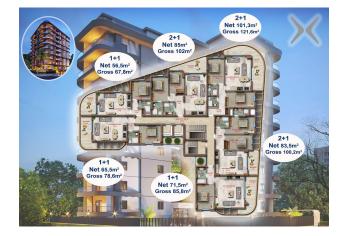

### 290 000 € - 625 000 €

| 🖸 Floor area                           | 65 m <sup>2</sup> - 150 m <sup>2</sup>                    |
|----------------------------------------|-----------------------------------------------------------|
| Number of rooms                        | 1 bedroom<br>2 bedrooms<br>3+1 penthouse<br>4+1 penthouse |
| Furnitures                             | Partly                                                    |
| $\boldsymbol{pprox}_{beach:}^{To the}$ | 650 m                                                     |
| • Location:                            | Turkey, Alanya, Mahmutlar                                 |
| <b>≭</b> To the airport:               | 24 km                                                     |
| To the city centre:                    | 12 km                                                     |