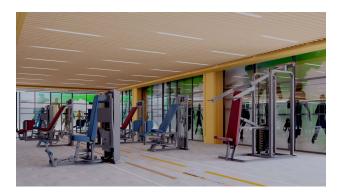

Infrastructure of the complex:

- Outdoor pool, water park
- Indoor pool
- Sauna
- Steam room
- Salt room
- Hydromassage Room (Contrast Shower)
- Table tennis
- Billiards
- Gym
- Conference room
- Open parking
- Backup generator
- Satellite TV and Internet
- Concierge
- Movie theater
- Hammam
- Children's playroom and playground