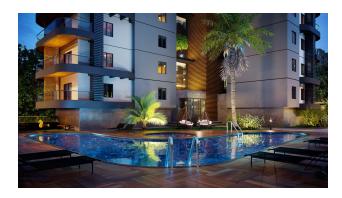

Infrastructure of the complex:

- Outdoor pool, water park
- Indoor pool
- Sauna
- Steam room
- Salt room
- Hydromassage Room (Contrast Shower)
- Table tennis
- Billiards
- Gym
- Conference room
- Open parking
- Backup generator
- Satellite TV and Internet
- Concierge
- Movie theater
- Hammam
- Children's playroom and playground