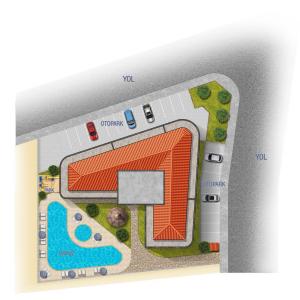

### Description

We are proud to present a new residential complex in the most important part of the city of Alanya, in the district of Mahmutlar. The complex is close to the sea, surrounded by new buildings and shops. The quality of construction is proportional to the 35-year experience of the developer.

Infrastructure of the complex:

- Outdoor pool, water park
- Indoor pool
- Sauna
- Steam room
- Salt room
- Hydromassage Room (Contrast Shower)
- Table tennis
- Billiards
- Gym
- Conference room
- Open parking
- Backup generator
- Satellite TV and Internet
- Concierge
- Movie theater
- Hammam
- Children's playroom and playground