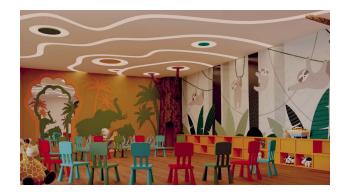

Infrastructure of the complex:

- Outdoor pool, water park
- Indoor pool
- Sauna
- Steam room
- Salt room
- Hydromassage Room (Contrast Shower)
- Table tennis
- Billiards
- Gym
- Conference room
- Open parking
- Backup generator
- Satellite TV and Internet
- Concierge
- Movie theater
- Hammam
- Children's playroom and playground