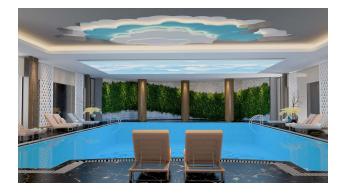

Infrastructure of the complex:

- Outdoor pool, water park
- Indoor pool
- Sauna
- Steam room
- Salt room
- Hydromassage Room (Contrast Shower)
- Table tennis
- Billiards
- Gym
- Conference room
- Open parking
- Backup generator
- Satellite TV and Internet
- Concierge
- Movie theater
- Hammam
- Children's playroom and playground