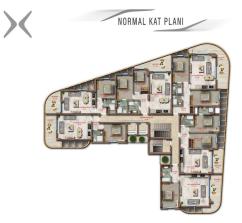

### 290 000 € - 625 000 €

| 🖸 Floor area                           | 65 m <sup>2</sup> - 150 m <sup>2</sup>                    |
|----------------------------------------|-----------------------------------------------------------|
| Number of rooms                        | 1 bedroom<br>2 bedrooms<br>3+1 penthouse<br>4+1 penthouse |
| Furnitures                             | Partly                                                    |
| $\boldsymbol{pprox}_{beach:}^{To the}$ | 650 m                                                     |
| • Location:                            | Turkey, Alanya, Mahmutlar                                 |
| <b>≭</b> To the airport:               | 24 km                                                     |
| To the city centre:                    | 12 km                                                     |