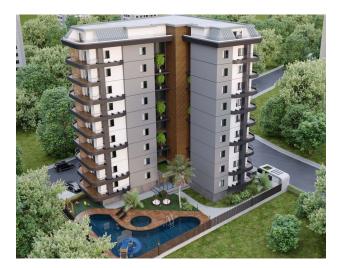

Infrastructure of the complex:

- Outdoor pool, water park
- Indoor pool
- Sauna
- Steam room
- Salt room
- Hydromassage Room (Contrast Shower)
- Table tennis
- Billiards
- Gym
- Conference room
- Open parking
- Backup generator
- Satellite TV and Internet
- Concierge
- Movie theater
- Hammam
- Children's playroom and playground