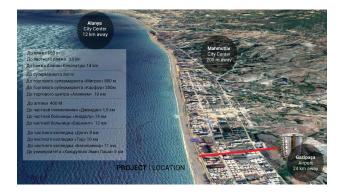

### 290 000 € - 625 000 €

| 🖸 Floor area                           | 65 m <sup>2</sup> - 150 m <sup>2</sup>                    |
|----------------------------------------|-----------------------------------------------------------|
| Number of rooms                        | 1 bedroom<br>2 bedrooms<br>3+1 penthouse<br>4+1 penthouse |
| Furnitures                             | Partly                                                    |
| $\boldsymbol{pprox}_{beach:}^{To the}$ | 650 m                                                     |
| • Location:                            | Turkey, Alanya, Mahmutlar                                 |
| <b>≭</b> To the airport:               | 24 km                                                     |
| To the city centre:                    | 12 km                                                     |