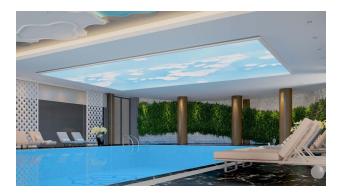

Infrastructure of the complex:

- Outdoor pool, water park
- Indoor pool
- Sauna
- Steam room
- Salt room
- Hydromassage Room (Contrast Shower)
- Table tennis
- Billiards
- Gym
- Conference room
- Open parking
- Backup generator
- Satellite TV and Internet
- Concierge
- Movie theater
- Hammam
- Children's playroom and playground