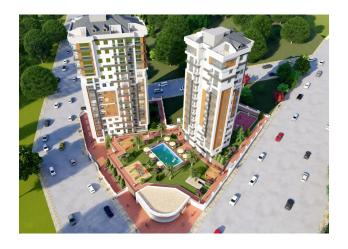

The LCD consists of two residential 13-storey blocks and a closed area with social zones.

The infrastructure area of the complex is 1500 m2:

- covered car parking
- outdoor pool 100 m<sup>2</sup>
- children's pool
- children's playground
- tennis court, basketball court
- lounge and barbecue areas
- children's playroom
- central satellite TV, wireless internet
- central heating system
- 24-hour guard post at the main entrance
- CCTV system throughout the territory
- elevator
- covered parking, outdoor parking