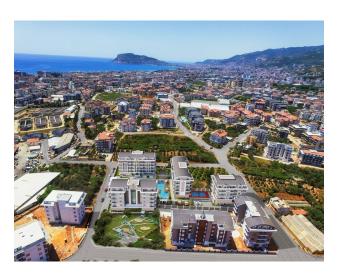

## **Description**

New project in Alanya, Oba district.

• Location: Oba area

• Distance to hospital: 1000 m

• Distance to the sea: 1500 km

• Distance to the center: 3 km

• Distance to Gazipasa Airport: 35 km

Total plot area: 6.197 m2

Total number of apartments: 102 apartments

Apartment area:

• 1+1: 48 m2 - 58 m2

• 2+1: 110 m2

• 3+1: 157 m2 - 196 m2

• 4+1: 194 m2 - 277 m2

Construction start date: 06/01/2021 Construction completion date: 06/01/2023