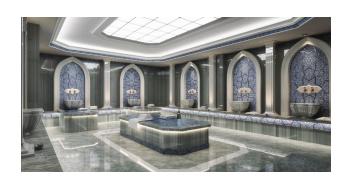

#### Infrastructure internal:

- Indoor heated pool
- Gym
- Turkish Hamam
- steam room
- salt room
- massage room
- Restroom
- Vitamin Bar
- cinema hall
- game console room
- Table tennis
- Billiards
- entertainment room
- Children's playground