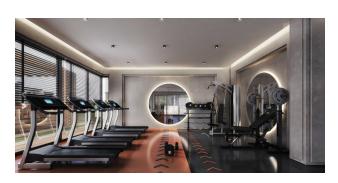

#### Infrastructure internal:

- Indoor heated pool
- Gym
- Turkish Hamam
- steam room
- salt room
- massage room
- Restroom
- Vitamin Bar
- cinema hall
- game console room
- Table tennis
- Billiards
- entertainment room
- Children's playground