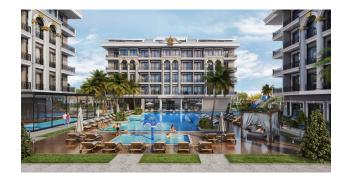

#### Outdoor infrastructure:

- Swimming pool
- Jacuzzi
- Water slide (water park) Vitamin bar Tennis court Mini golf
- Garden chess Playground
- Rest zone
- Barbecue area
- parking
- Security 7/24

#### Infrastructure internal:

- Indoor heated pool
- Gym
- Turkish Hamam
- steam room
- salt room
- massage room
- Restroom
- Vitamin Bar
- cinema hall
- game console room
- Table tennis
- Billiards
- entertainment room
- Children's playground