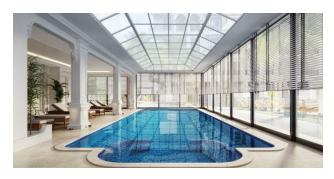

#### Infrastructure internal:

- Indoor heated pool
- Gym
- Turkish Hamam
- steam room
- salt room
- massage room
- Restroom
- Vitamin Bar
- cinema hall
- game console room
- Table tennis
- Billiards
- entertainment room
- Children's playground