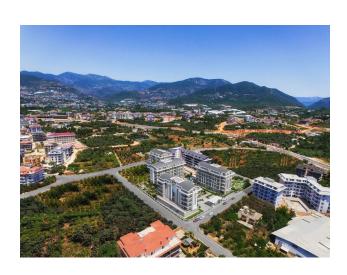

## **Description**

New project in Alanya, Oba district.

• Location: Oba area

• Distance to hospital: 1000 m

• Distance to the sea: 1500 km

• Distance to the center: 3 km

• Distance to Gazipasa Airport: 35 km

Total plot area: 6.197 m2

Total number of apartments: 102 apartments

Apartment area:

• 1+1: 48 m2 - 58 m2

• 2+1: 110 m2

• 3+1: 157 m2 - 196 m2

• 4+1: 194 m2 - 277 m2

Construction start date: 06/01/2021 Construction completion date: 06/01/2023