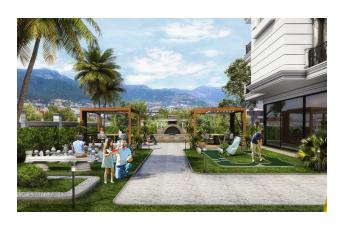

#### Outdoor infrastructure:

- Swimming pool
- Jacuzzi
- Water slide (water park) Vitamin bar Tennis court Mini golf
- Garden chess Playground
- Rest zone
- Barbecue area
- parking
- Security 7/24

#### Infrastructure internal:

- Indoor heated pool
- Gym
- Turkish Hamam
- steam room
- salt room
- massage room
- Restroom
- Vitamin Bar
- cinema hall
- game console room
- Table tennis
- Billiards
- entertainment room
- Children's playground