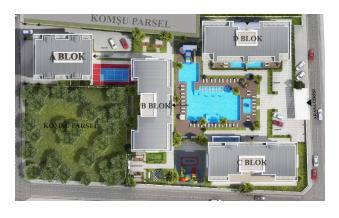

Total plot area: 6.197 m2

Total number of apartments: 102 apartments

Apartment area:

• 1+1: 48 m2 - 58 m2

• 2+1: 110 m2

• 3+1: 157 m2 - 196 m2

• 4+1: 194 m2 - 277 m2

Construction start date: 06/01/2021 Construction completion date: 06/01/2023

#### Outdoor infrastructure:

- Swimming pool
- Jacuzzi
- Water slide (water park) Vitamin bar Tennis court Mini golf
- Garden chess Playground
- Rest zone
- Barbecue area
- parking
- Security 7/24

#### Infrastructure internal:

- Indoor heated pool
- Gym
- Turkish Hamam
- steam room
- salt room
- massage room
- Restroom
- Vitamin Bar
- cinema hall
- game console room
- Table tennis
- Billiards
- entertainment room
- Children's playground