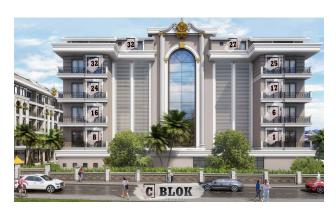

## **Description**

New project in Alanya, Oba district.

• Location: Oba area

• Distance to hospital: 1000 m

• Distance to the sea: 1500 km

• Distance to the center: 3 km

• Distance to Gazipasa Airport: 35 km

Total plot area: 6.197 m2

Total number of apartments: 102 apartments

Apartment area:

• 1+1: 48 m2 - 58 m2

• 2+1: 110 m2

• 3+1: 157 m2 - 196 m2

• 4+1: 194 m2 - 277 m2

Construction start date: 06/01/2021 Construction completion date: 06/01/2023