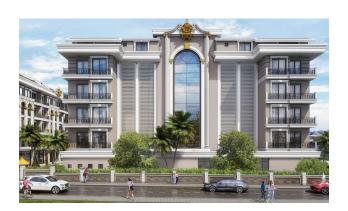

## **Description**

New project in Alanya, Oba district.

• Location: Oba area

• Distance to hospital: 1000 m

• Distance to the sea: 1500 km

• Distance to the center: 3 km

• Distance to Gazipasa Airport: 35 km

Total plot area: 6.197 m2

Total number of apartments: 102 apartments

Apartment area:

• 1+1: 48 m2 - 58 m2

• 2+1: 110 m2

• 3+1: 157 m2 - 196 m2

• 4+1: 194 m2 - 277 m2

Construction start date: 06/01/2021 Construction completion date: 06/01/2023