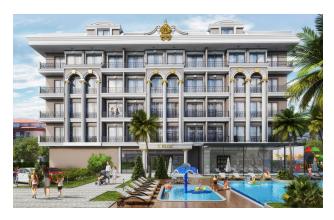

# Apartments in Alanya, Oba (003459)

## **Description**

New project in Alanya, Oba district.

• Location: Oba area

• Distance to hospital: 1000 m

• Distance to the sea: 1500 km

• Distance to the center: 3 km

• Distance to Gazipasa Airport: 35 km

Total plot area: 6.197 m2

Total number of apartments: 102 apartments

Apartment area:

• 1+1: 48 m2 - 58 m2

• 2+1: 110 m2

• 3+1: 157 m2 - 196 m2

• 4+1: 194 m2 - 277 m2

Construction start date: 06/01/2021 Construction completion date: 06/01/2023

#### Outdoor infrastructure:

- Swimming pool
- Jacuzzi
- Water slide (water park) Vitamin bar Tennis court Mini golf
- Garden chess Playground
- Rest zone
- Barbecue area
- parking
- Security 7/24