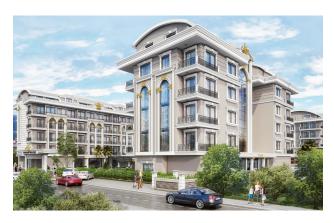

# Apartments in Alanya, Oba (003459)

## **Description**

New project in Alanya, Oba district.

• Location: Oba area

• Distance to hospital: 1000 m

• Distance to the sea: 1500 km

• Distance to the center: 3 km

• Distance to Gazipasa Airport: 35 km

Total plot area: 6.197 m2

Total number of apartments: 102 apartments

Apartment area:

• 1+1: 48 m2 - 58 m2

• 2+1: 110 m2

• 3+1: 157 m2 - 196 m2

• 4+1: 194 m2 - 277 m2

Construction start date: 06/01/2021 Construction completion date: 06/01/2023