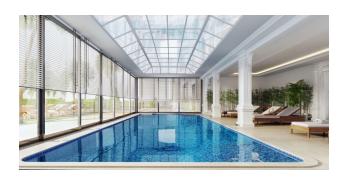

#### Infrastructure internal:

- Indoor heated pool
- Gym
- Turkish Hamam
- steam room
- salt room
- massage room
- Restroom
- Vitamin Bar
- cinema hall
- game console room
- Table tennis
- Billiards
- entertainment room
- Children's playground