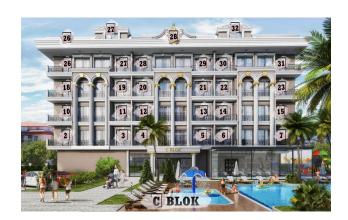

## **Description**

New project in Alanya, Oba district.

• Location: Oba area

• Distance to hospital: 1000 m

• Distance to the sea: 1500 km

• Distance to the center: 3 km

• Distance to Gazipasa Airport: 35 km

Total plot area: 6.197 m2

Total number of apartments: 102 apartments

Apartment area:

• 1+1: 48 m2 - 58 m2

• 2+1: 110 m2

• 3+1: 157 m2 - 196 m2

• 4+1: 194 m2 - 277 m2

Construction start date: 06/01/2021 Construction completion date: 06/01/2023