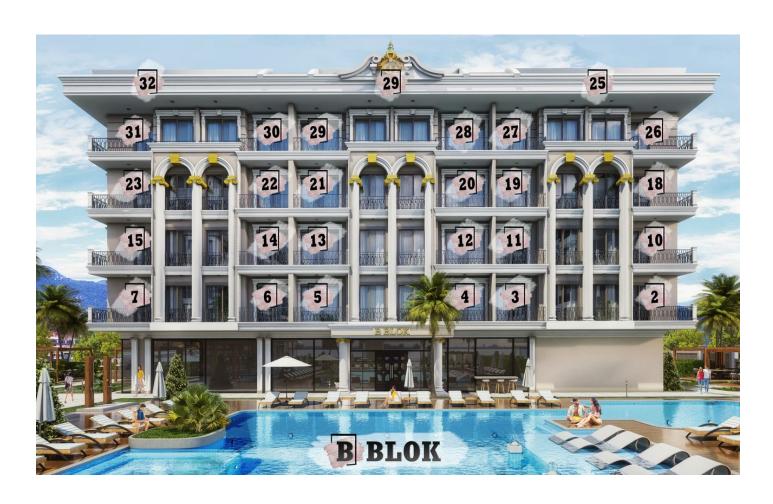

Total plot area: 6.197 m2

Total number of apartments: 102 apartments

Apartment area:

• 1+1: 48 m2 - 58 m2

• 2+1: 110 m2

• 3+1: 157 m2 - 196 m2

• 4+1: 194 m2 - 277 m2

Construction start date: 06/01/2021 Construction completion date: 06/01/2023