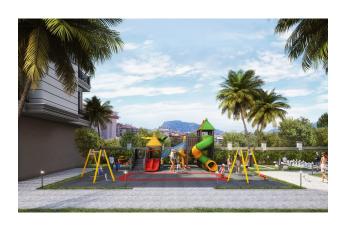

#### Outdoor infrastructure:

- Swimming pool
- Jacuzzi
- Water slide (water park) Vitamin bar Tennis court Mini golf
- Garden chess Playground
- Rest zone
- Barbecue area
- parking
- Security 7/24

#### Infrastructure internal:

- Indoor heated pool
- Gym
- Turkish Hamam
- steam room
- salt room
- massage room
- Restroom
- Vitamin Bar
- cinema hall
- game console room
- Table tennis
- Billiards
- entertainment room
- Children's playground