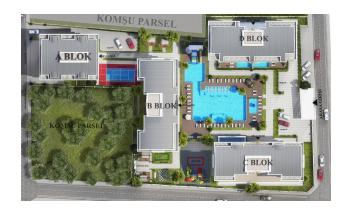

Total plot area: 6.197 m2

Total number of apartments: 102 apartments

Apartment area:

• 1+1: 48 m2 - 58 m2

• 2+1: 110 m2

• 3+1: 157 m2 - 196 m2

• 4+1: 194 m2 - 277 m2

Construction start date: 06/01/2021 Construction completion date: 06/01/2023