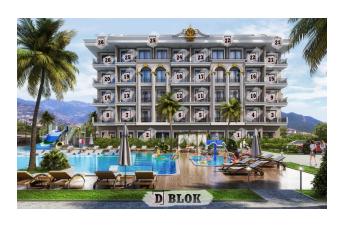

## **Description**

New project in Alanya, Oba district.

• Location: Oba area

• Distance to hospital: 1000 m

• Distance to the sea: 1500 km

• Distance to the center: 3 km

• Distance to Gazipasa Airport: 35 km

Total plot area: 6.197 m2

Total number of apartments: 102 apartments

Apartment area:

• 1+1: 48 m2 - 58 m2

• 2+1: 110 m2

• 3+1: 157 m2 - 196 m2

• 4+1: 194 m2 - 277 m2

Construction start date: 06/01/2021 Construction completion date: 06/01/2023