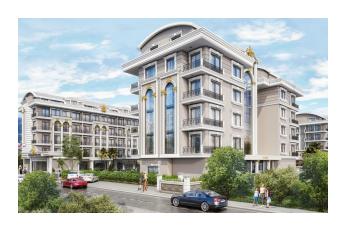

# Apartments in Alanya, Oba (003459)

## **Description**

New project in Alanya, Oba district.

• Location: Oba area

• Distance to hospital: 1000 m

• Distance to the sea: 1500 km

• Distance to the center: 3 km

• Distance to Gazipasa Airport: 35 km

Total plot area: 6.197 m2

Total number of apartments: 102 apartments

Apartment area:

• 1+1: 48 m2 - 58 m2

• 2+1: 110 m2

• 3+1: 157 m2 - 196 m2

• 4+1: 194 m2 - 277 m2

Construction start date: 06/01/2021 Construction completion date: 06/01/2023