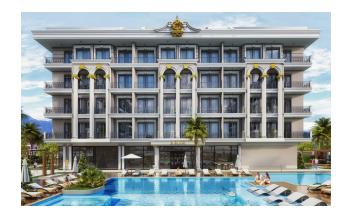

## **Options**

- ✓ Balcony/ Terrace
- Swimming pool
- ✓ 0% installment
- ✓ Elevator
- ✓ Playground

Total plot area: 6.197 m2

Total number of apartments: 102 apartments

Apartment area:

• 1+1: 48 m2 - 58 m2

• 2+1: 110 m2

• 3+1: 157 m2 - 196 m2

• 4+1: 194 m2 - 277 m2

Construction start date: 06/01/2021 Construction completion date: 06/01/2023

#### Outdoor infrastructure:

- Swimming pool
- Jacuzzi
- Water slide (water park) Vitamin bar Tennis court Mini golf
- Garden chess Playground
- Rest zone
- Barbecue area
- parking
- Security 7/24