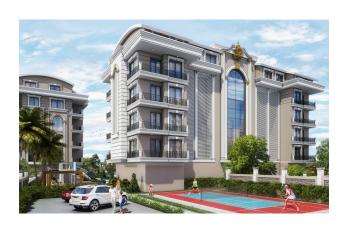

#### Outdoor infrastructure:

- Swimming pool
- Jacuzzi
- Water slide (water park) Vitamin bar Tennis court Mini golf
- Garden chess Playground
- Rest zone
- Barbecue area
- parking
- Security 7/24

#### Infrastructure internal:

- Indoor heated pool
- Gym
- Turkish Hamam
- steam room
- salt room
- massage room
- Restroom
- Vitamin Bar
- cinema hall
- game console room
- Table tennis
- Billiards
- entertainment room
- Children's playground