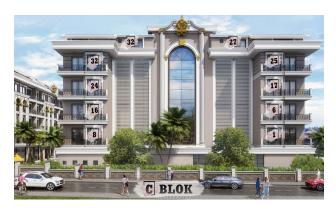

# Apartments in Alanya, Oba (003459)

## **Description**

New project in Alanya, Oba district.

• Location: Oba area

• Distance to hospital: 1000 m

• Distance to the sea: 1500 km

• Distance to the center: 3 km

• Distance to Gazipasa Airport: 35 km

Total plot area: 6.197 m2

Total number of apartments: 102 apartments

Apartment area:

• 1+1: 48 m2 - 58 m2

• 2+1: 110 m2

• 3+1: 157 m2 - 196 m2

• 4+1: 194 m2 - 277 m2

Construction start date: 06/01/2021 Construction completion date: 06/01/2023