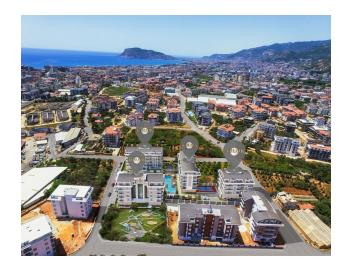

## **Description**

New project in Alanya, Oba district.

• Location: Oba area

• Distance to hospital: 1000 m

• Distance to the sea: 1500 km

• Distance to the center: 3 km

• Distance to Gazipasa Airport: 35 km

Total plot area: 6.197 m2

Total number of apartments: 102 apartments

Apartment area:

• 1+1: 48 m2 - 58 m2

• 2+1: 110 m2

• 3+1: 157 m2 - 196 m2

• 4+1: 194 m2 - 277 m2

Construction start date: 06/01/2021 Construction completion date: 06/01/2023