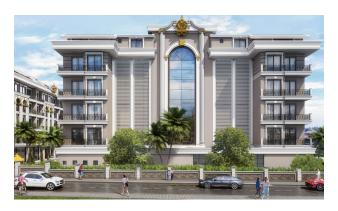

# Apartments in Alanya, Oba (003459)

## **Description**

New project in Alanya, Oba district.

• Location: Oba area

• Distance to hospital: 1000 m

• Distance to the sea: 1500 km

• Distance to the center: 3 km

• Distance to Gazipasa Airport: 35 km

Total plot area: 6.197 m2

Total number of apartments: 102 apartments

Apartment area:

• 1+1: 48 m2 - 58 m2

• 2+1: 110 m2

• 3+1: 157 m2 - 196 m2

• 4+1: 194 m2 - 277 m2

Construction start date: 06/01/2021 Construction completion date: 06/01/2023