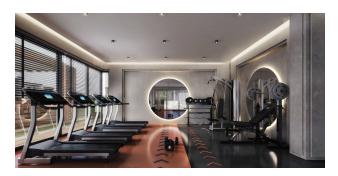

#### Infrastructure internal:

- Indoor heated pool
- Gym
- Turkish Hamam
- steam room
- salt room
- massage room
- Restroom
- Vitamin Bar
- cinema hall
- game console room
- Table tennis
- Billiards
- entertainment room
- Children's playground