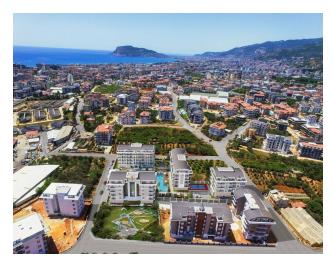

## **Description**

New project in Alanya, Oba district.

• Location: Oba area

• Distance to hospital: 1000 m

• Distance to the sea: 1500 km

• Distance to the center: 3 km

• Distance to Gazipasa Airport: 35 km

Total plot area: 6.197 m2

Total number of apartments: 102 apartments

Apartment area:

• 1+1: 48 m2 - 58 m2

• 2+1: 110 m2

• 3+1: 157 m2 - 196 m2

• 4+1: 194 m2 - 277 m2

Construction start date: 06/01/2021 Construction completion date: 06/01/2023