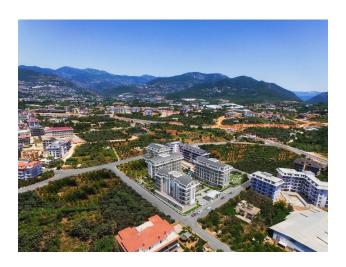

## **Description**

New project in Alanya, Oba district.

• Location: Oba area

• Distance to hospital: 1000 m

• Distance to the sea: 1500 km

• Distance to the center: 3 km

• Distance to Gazipasa Airport: 35 km

Total plot area: 6.197 m2

Total number of apartments: 102 apartments

Apartment area:

• 1+1: 48 m2 - 58 m2

• 2+1: 110 m2

• 3+1: 157 m2 - 196 m2

• 4+1: 194 m2 - 277 m2

Construction start date: 06/01/2021 Construction completion date: 06/01/2023