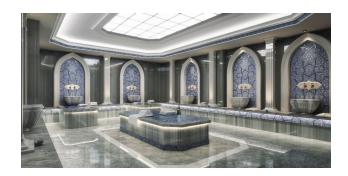

#### Infrastructure internal:

- Indoor heated pool
- Gym
- Turkish Hamam
- steam room
- salt room
- massage room
- Restroom
- Vitamin Bar
- cinema hall
- game console room
- Table tennis
- Billiards
- entertainment room
- Children's playground