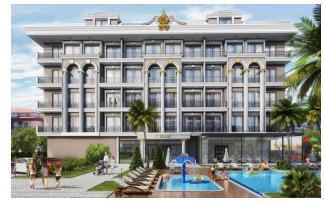

## **Options**

- ✓ Balcony/ Terrace
- Swimming pool
- ✓ 0% installment
- ✓ Elevator
- ✓ Playground

Total plot area: 6.197 m2

Total number of apartments: 102 apartments

Apartment area:

• 1+1: 48 m2 - 58 m2

• 2+1: 110 m2

• 3+1: 157 m2 - 196 m2

• 4+1: 194 m2 - 277 m2

Construction start date: 06/01/2021 Construction completion date: 06/01/2023

#### Outdoor infrastructure:

- Swimming pool
- Jacuzzi
- Water slide (water park) Vitamin bar Tennis court Mini golf
- Garden chess Playground
- Rest zone
- Barbecue area
- parking
- Security 7/24