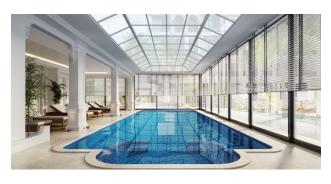

#### Infrastructure internal:

- Indoor heated pool
- Gym
- Turkish Hamam
- steam room
- salt room
- massage room
- Restroom
- Vitamin Bar
- cinema hall
- game console room
- Table tennis
- Billiards
- entertainment room
- Children's playground