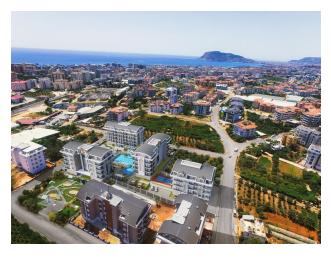

## **Description**

New project in Alanya, Oba district.

• Location: Oba area

• Distance to hospital: 1000 m

• Distance to the sea: 1500 km

• Distance to the center: 3 km

• Distance to Gazipasa Airport: 35 km

Total plot area: 6.197 m2

Total number of apartments: 102 apartments

Apartment area:

• 1+1: 48 m2 - 58 m2

• 2+1: 110 m2

• 3+1: 157 m2 - 196 m2

• 4+1: 194 m2 - 277 m2

Construction start date: 06/01/2021 Construction completion date: 06/01/2023