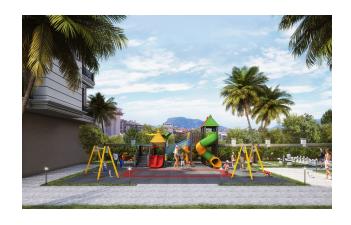

## **Options**

- ✓ Balcony/ Terrace
- Swimming pool
- ✓ 0% installment
- ✓ Elevator
- ✓ Playground

#### Outdoor infrastructure:

- Swimming pool
- Jacuzzi
- Water slide (water park) Vitamin bar Tennis court Mini golf
- Garden chess Playground
- Rest zone
- Barbecue area
- parking
- Security 7/24

#### Infrastructure internal:

- Indoor heated pool
- Gym
- Turkish Hamam
- steam room
- salt room
- massage room
- Restroom
- Vitamin Bar
- cinema hall
- game console room
- Table tennis
- Billiards
- entertainment room
- Children's playground