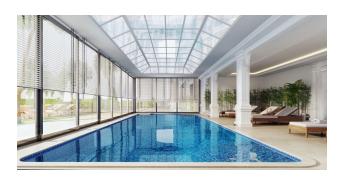

#### Infrastructure internal:

- Indoor heated pool
- Gym
- Turkish Hamam
- steam room
- salt room
- massage room
- Restroom
- Vitamin Bar
- cinema hall
- game console room
- Table tennis
- Billiards
- entertainment room
- Children's playground