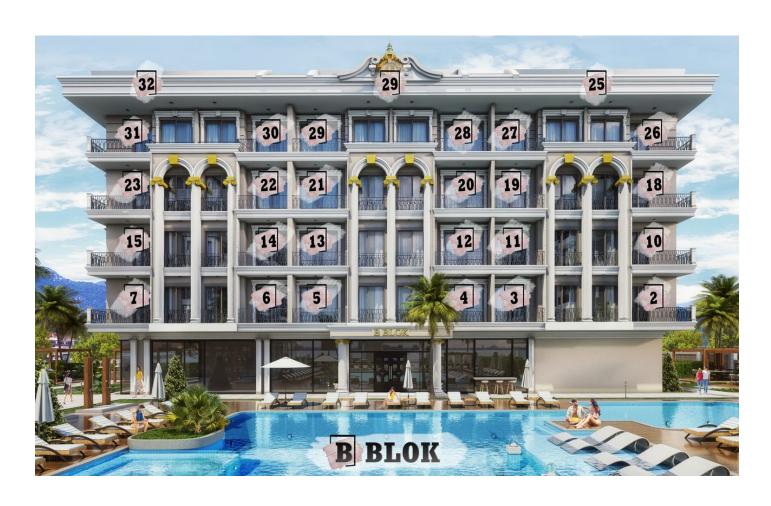

# Apartments in Alanya, Oba (003459)

## 199 500 € - 259 000 €

**13** Floor area **40 m² - 257 m²** 

Number of 1 bedroom

rooms 3+1 penthouse

4+1 penthouse

Furnitures Partly

≈ To the beach: 1500 m

• Location: Turkey, Alanya, Оба

Total plot area: 6.197 m2

Total number of apartments: 102 apartments

Apartment area:

• 1+1: 48 m2 - 58 m2

• 2+1: 110 m2

• 3+1: 157 m2 - 196 m2

• 4+1: 194 m2 - 277 m2

Construction start date: 06/01/2021 Construction completion date: 06/01/2023