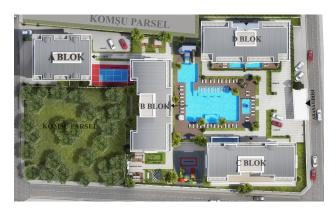

Total plot area: 6.197 m2

Total number of apartments: 102 apartments

Apartment area:

• 1+1: 48 m2 - 58 m2

• 2+1: 110 m2

• 3+1: 157 m2 - 196 m2

• 4+1: 194 m2 - 277 m2

Construction start date: 06/01/2021 Construction completion date: 06/01/2023

#### Outdoor infrastructure:

- Swimming pool
- Jacuzzi
- Water slide (water park) Vitamin bar Tennis court Mini golf
- Garden chess Playground
- Rest zone
- Barbecue area
- parking
- Security 7/24