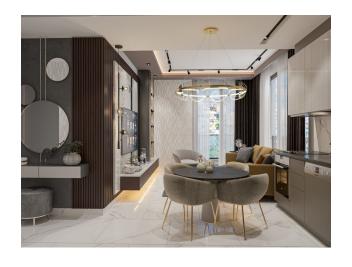

## **Apartment:**

- Water heater
- Air conditioning in every room
- Suspended ceiling
- Spots
- The walls are covered with washable paint
- Floor covering ceramic tiles
- Kitchen furniture and bathroom cabinets
- Aluminum double glazing
- Aluminum Balcony Railing Base with Tempered Glass
- Washbasin, toilet and lamps