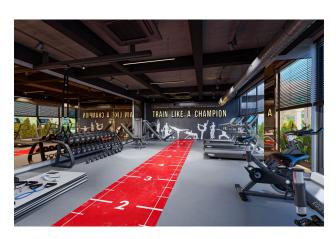

- Open pool
- Children's swimming pool
- Indoor pool
- Covered parking
- Hammam
- Sauna
- Gym
- Cafeteria
- Children playground
- as well as separate hotel-type rooms to accommodate your guests.

Technical features that will increase the level of your stay and pastime on the territory of the complex: