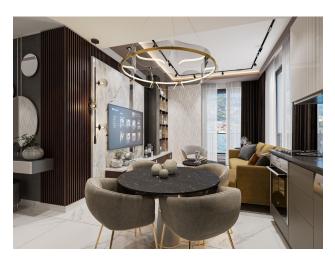

ach block
- Generator
- Hydrophore
- Water tanks
- Management office

## **Apartment:**

- Water heater
- Air conditioning in every room
- Suspended ceiling
- Spots
- The walls are covered with washable paint
- Floor covering ceramic tiles
- Kitchen furniture and bathroom cabinets
- Aluminum double glazing
- Aluminum Balcony Railing Base with Tempered Glass
- Washbasin, toilet and lamps

## Security and environment: details that will make you feel safe on site:

- Fire exit/entrance and fire escape with directional signs in case of emergency
- Video surveillance system
- Steel doors
- Intercoms with video system
- Fire cabinets
- Emergency assembly area

Delivery: December 2023.

Price updated: 09.05.2025

## **Photo gallery**