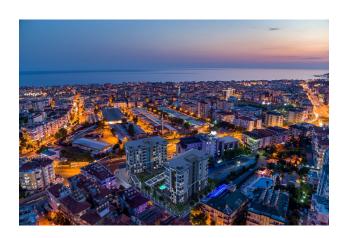

## **Description**

The project is being built in the center of Alanya, on Sugözü Street. The distance from the building to Antalya Airport is 120 km, to Gazipasa Airport 40 km, to Alanya seaport 3 km.

Since the intersection of the main highway and the ring road are located in close proximity, no problems with movement and transport will arise.

Shops, supermarkets, cafes and restaurants are located on the same line with the project and Cleopatra Beach, where the blue flag is installed, can be reached by walking 1100 meters.