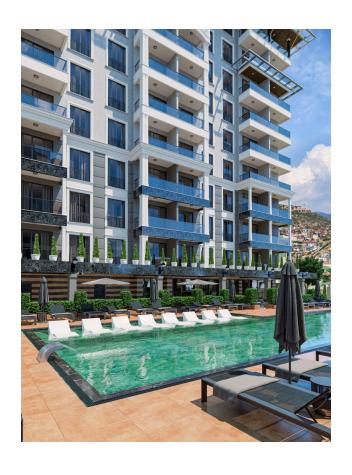

- Open pool
- Children's swimming pool
- Indoor pool
- Covered parking
- Hammam
- Sauna
- Gym
- Cafeteria
- Children playground
- as well as separate hotel-type rooms to accommodate your guests.

Technical features that will increase the level of your stay and pastime on the territory of the complex: