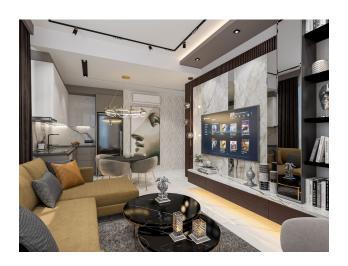

each block
- Generator
- Hydrophore
- Water tanks
- Management office

## **Apartment:**

- Water heater
- Air conditioning in every room
- Suspended ceiling
- Spots
- The walls are covered with washable paint
- Floor covering ceramic tiles
- Kitchen furniture and bathroom cabinets
- Aluminum double glazing
- Aluminum Balcony Railing Base with Tempered Glass
- Washbasin, toilet and lamps

## Security and environment: details that will make you feel safe on site:

- Fire exit/entrance and fire escape with directional signs in case of emergency
- Video surveillance system
- Steel doors
- Intercoms with video system
- Fire cabinets
- Emergency assembly area

Delivery: December 2023.

Price updated: 09.05.2025

## **Photo gallery**