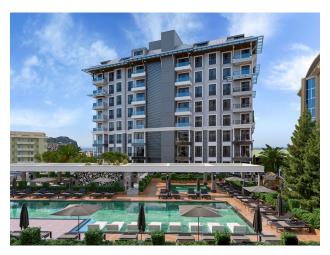

- Open pool
- Children's swimming pool
- Indoor pool
- Covered parking
- Hammam
- Sauna
- Gym
- Cafeteria
- Children playground
- as well as separate hotel-type rooms to accommodate your guests.

Technical features that will increase the level of your stay and pastime on the territory of the complex: