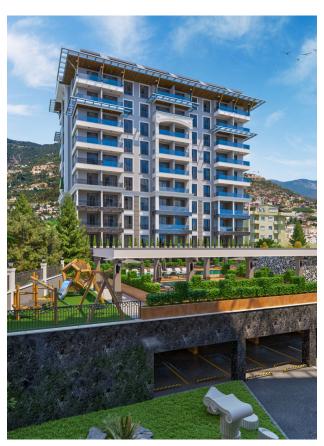

## **Description**

The project is being built in the center of Alanya, on Sugözü Street. The distance from the building to Antalya Airport is 120 km, to Gazipasa Airport 40 km, to Alanya seaport 3 km.

Since the intersection of the main highway and the ring road are located in close proximity, no problems with movement and transport will arise.

#### **General information:**

The project area is more than 4237 m<sup>2</sup>. The residential complex consists of two blocks with a total of 137 apartments. Of them:

- 82 apartments 1+1
- 27 apartments 2+1
- 7 apartments 3+1
- 3 apartments 4+1
- 14 duplex apartments 2+1
- 4 duplex 3+1 apartments