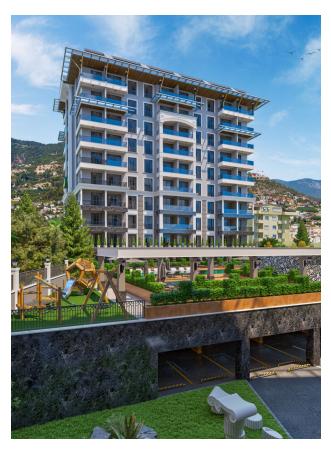

## **Description**

The project is being built in the center of Alanya, on Sugözü Street. The distance from the building to Antalya Airport is 120 km, to Gazipasa Airport 40 km, to Alanya seaport 3 km.

Since the intersection of the main highway and the ring road are located in close proximity, no problems with movement and transport will arise.

#### **General information:**

The project area is more than 4237 m<sup>2</sup>. The residential complex consists of two blocks with a total of 137 apartments. Of them:

- 82 apartments 1+1
- 27 apartments 2+1
- 7 apartments 3+1
- 3 apartments 4+1
- 14 duplex apartments 2+1
- 4 duplex 3+1 apartments