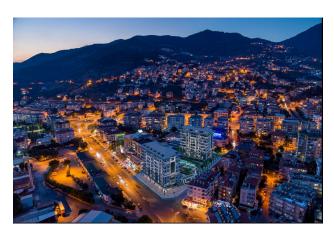

## **Description**

The project is being built in the center of Alanya, on Sugözü Street. The distance from the building to Antalya Airport is 120 km, to Gazipasa Airport 40 km, to Alanya seaport 3 km.

Since the intersection of the main highway and the ring road are located in close proximity, no problems with movement and transport will arise.

Shops, supermarkets, cafes and restaurants are located on the same line with the project and Cleopatra Beach, where the blue flag is installed, can be reached by walking 1100 meters.