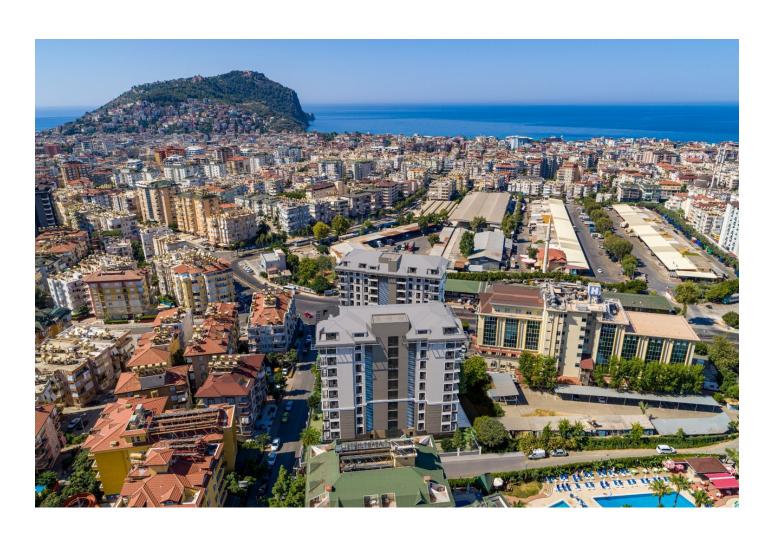

## **Description**

The project is being built in the center of Alanya, on Sugözü Street. The distance from the building to Antalya Airport is 120 km, to Gazipasa Airport 40 km, to Alanya seaport 3 km.

Since the intersection of the main highway and the ring road are located in close proximity, no problems with movement and transport will arise.

Shops, supermarkets, cafes and restaurants are located on the same line with the project and Cleopatra Beach, where the blue flag is installed, can be reached by walking 1100 meters.