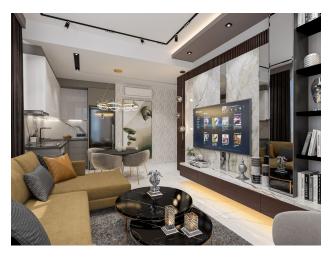

## **Apartment:**

- Water heater
- Air conditioning in every room
- Suspended ceiling
- Spots
- The walls are covered with washable paint
- Floor covering ceramic tiles
- Kitchen furniture and bathroom cabinets
- Aluminum double glazing
- Aluminum Balcony Railing Base with Tempered Glass
- Washbasin, toilet and lamps