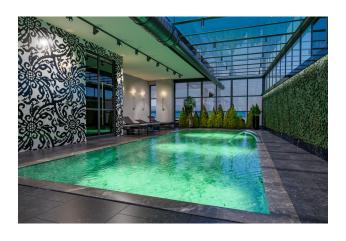

- Open pool
- Children's swimming pool
- Indoor pool
- Covered parking
- Hammam
- Sauna
- Gym
- Cafeteria
- Children playground
- as well as separate hotel-type rooms to accommodate your guests.

Technical features that will increase the level of your stay and pastime on the territory of the complex: