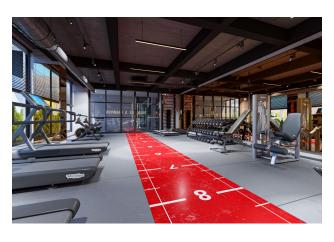

- Open pool
- Children's swimming pool
- Indoor pool
- Covered parking
- Hammam
- Sauna
- Gym
- Cafeteria
- Children playground
- as well as separate hotel-type rooms to accommodate your guests.

Technical features that will increase the level of your stay and pastime on the territory of the complex: