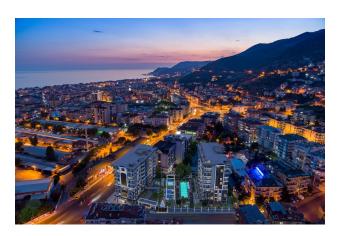

## **Description**

The project is being built in the center of Alanya, on Sugözü Street. The distance from the building to Antalya Airport is 120 km, to Gazipasa Airport 40 km, to Alanya seaport 3 km.

Since the intersection of the main highway and the ring road are located in close proximity, no problems with movement and transport will arise.

Shops, supermarkets, cafes and restaurants are located on the same line with the project and Cleopatra Beach, where the blue flag is installed, can be reached by walking 1100 meters.