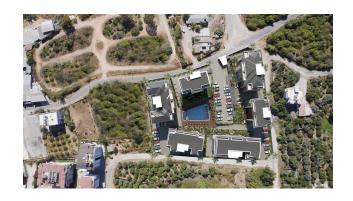

### **Description**

We present a new large complex of 6 houses on the fenced area with common areas, swimming pool. This will be a large-scale project on the territory of the resort of Alanya, in the part of the city where a large number of foreign families live permanently.

Apartment: 1+1, 2+1, duplex penthouse 2+1, 3+1, 4+1, garden duplexes 2+1, 3+1.

Oba District is considered one of the best sleeping areas. Here are the only so far, shopping center Alanium (and a new one is under construction), Metro hypermarket and construction and economic hypermarket Koštash, a large new hospital and many other institutions necessary for permanent residence in Turkey. Here you will also find gardens, schools, colleges, education for children of any age will be available after obtaining a residence permit for the purchase of an apartment.

The Oba district is heavily developed in the direction of the mountains, and in this part of the district there is mainly a modern European type development - closed complexes with swimming pools. A new town hall is also being built in the area.