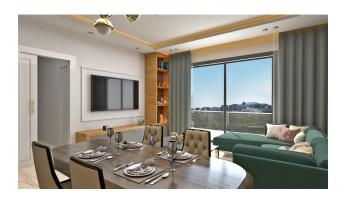

### 149 600 € - 453 200 €

**13** Floor area **42 m² - 173 m²** 

1 bedroom

Number of 2 bedrooms rooms 2.11 manufactures

2+1 penthouse

3+1 penthouse

4+1 penthouse

Furnitures Partly

The beaches in Oba are all free municipal, sand and pebble, with infrastructure, numerous cafes and chargeable sunbeds if necessary.

Technical characteristics and quality of construction: facades of buildings mechanical ceramics; roofs with insulation panel, heat and water insulation; plaster plaster walls painting, paint 1st class; entrance stairs to the building of marble; video intercom, connected to the living room in each apartment and TV system in each room and kitchen; generator in the complex; elevators.