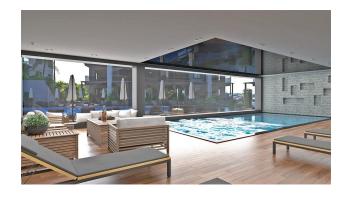

# **Options**

- ✓ Balcony/ Terrace
- Swimming pool
- ✓ 0% installment
- ✓ Elevator
- ✓ Playground
- ✓ Generator

### **Description**

We present a new large complex of 6 houses on the fenced area with common areas, swimming pool. This will be a large-scale project on the territory of the resort of Alanya, in the part of the city where a large number of foreign families live permanently.

The Oba district is heavily developed in the direction of the mountains, and in this part of the district there is mainly a modern European type development - closed complexes with swimming pools. A new town hall is also being built in the area.