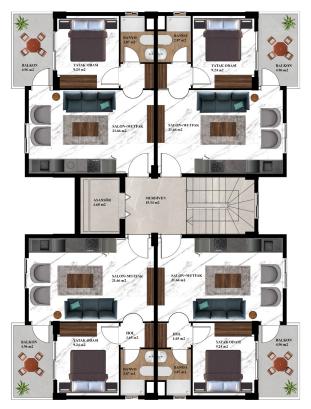

The complex will consist of 5 floors, which will house 20 apartments of various layouts. All apartments will be rented fully finished with cabinet furniture in the kitchen and equipped bathrooms. The flooring is ceramic tiles, the walls have antibacterial paint. This will allow you to worry only about purchasing the necessary household appliances and furniture.

- 1+1 from 43 m<sup>2</sup>
- duplexes 2+1 107 m<sup>2</sup>

# **Photo gallery**

ZEMİN KAT PLANI

1.2.3. KAT PLANI

Scan the QR code to open the original page