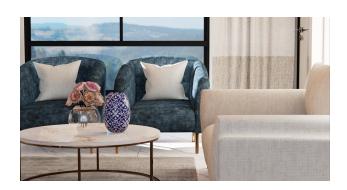

All apartments will have built-in kitchen furniture, granite countertops, and fully equipped plumbing. All apartments will have porcelain tiles. The entrance to the apartment is steel doors, interior doors are American panel doors. In accordance with the architectural design, tempered laminated glass and aluminum railings will be used on the balconies. First-class Turkish-made ceramics or imported ceramics will be used on the walls of the restrooms.

First-class Turkish-made ceramics or imported ceramics will be used in the living rooms and bedrooms. The suspended ceiling in the rooms is made of plasterboard and covered with water-based paint. The toilets will have a wall-hung toilet with a built-in cistern in accordance with the project. An explosive stone will be applied on the outside - this is a natural block of magma and volcanoes (stronger than ordinary stone).