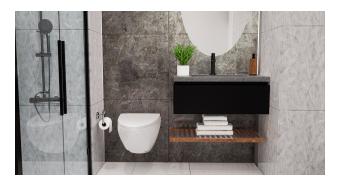

All apartments will have built-in kitchen furniture, granite countertops, and fully equipped plumbing. All apartments will have porcelain tiles. The entrance to the apartment is steel doors, interior doors are American panel doors. In accordance with the architectural design, tempered laminated glass and aluminum railings will be used on the balconies. First-class Turkish-made ceramics or imported ceramics will be used on the walls of the restrooms.

First-class Turkish-made ceramics or imported ceramics will be used in the living rooms and bedrooms. The suspended ceiling in the rooms is made of plasterboard and covered with water-based paint. The toilets will have a wall-hung toilet with a built-in cistern in accordance with the project. An explosive stone will be applied on the outside - this is a natural block of magma and volcanoes (stronger than ordinary stone).