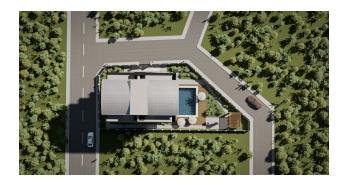

The complex is located on an area of 815 square meters, where a developed infrastructure will be created for you: an outdoor swimming pool with a children's area, a large green area, gazebos for relaxation, a children's playground.