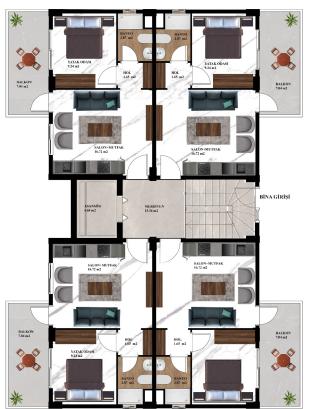

The complex will consist of 5 floors, which will house 20 apartments of various layouts. All apartments will be rented fully finished with cabinet furniture in the kitchen and equipped bathrooms. The flooring is ceramic tiles, the walls have antibacterial paint. This will allow you to worry only about purchasing the necessary household appliances and furniture.

- 1+1 from 43 m<sup>2</sup>
- duplexes 2+1 107 m<sup>2</sup>

# **Photo gallery**

ZEMİN KAT PLANI

1.2.3. KAT PLANI

Scan the QR code to open the original page