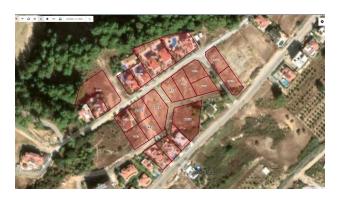

# **Description**

The new project is located in the most beautiful and picturesque area of Alanya - Avsalar. This residential complex will be a piece of paradise for you on the Mediterranean coast, in the warmest part of Turkey. The sea, one of the best and most well-groomed sandy beaches in Turkey - Incekum, pine forest, clean air and the absence of city bustle - this is the unique and priceless wealth of this place. There will be special transport from the house to the center of the Avsallar district.

The complex is located on an area of 815 square meters, where a developed infrastructure will be created for you: an outdoor swimming pool with a children's area, a large green area, gazebos for relaxation, a children's playground.

# Apartments in Alanya from the developer, Avsallar district (001461)