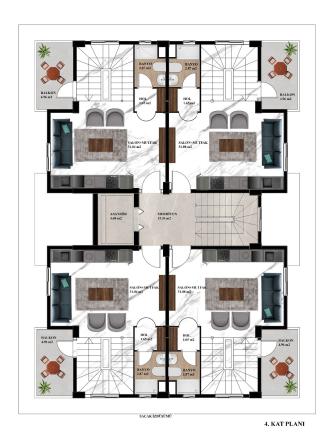

The complex will consist of 5 floors, which will house 20 apartments of various layouts. All apartments will be rented fully finished with cabinet furniture in the kitchen and equipped bathrooms. The flooring is ceramic tiles, the walls have antibacterial paint. This will allow you to worry only about purchasing the necessary household appliances and furniture.

- 1+1 from 43 m<sup>2</sup>
- duplexes 2+1 107 m<sup>2</sup>

# **Photo gallery**

ZEMİN KAT PLANI

1.2.3. KAT PLANI

Scan the QR code to open the original page