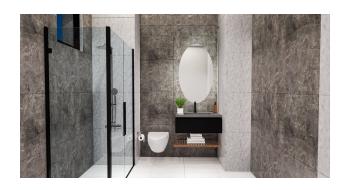

All apartments will have built-in kitchen furniture, granite countertops, and fully equipped plumbing. All apartments will have porcelain tiles. The entrance to the apartment is steel doors, interior doors are American panel doors. In accordance with the architectural design, tempered laminated glass and aluminum railings will be used on the balconies. First-class Turkish-made ceramics or imported ceramics will be used on the walls of the restrooms.

First-class Turkish-made ceramics or imported ceramics will be used in the living rooms and bedrooms. The suspended ceiling in the rooms is made of plasterboard and covered with water-based paint. The toilets will have a wall-hung toilet with a built-in cistern in accordance with the project. An explosive stone will be applied on the outside - this is a natural block of magma and volcanoes (stronger than ordinary stone).