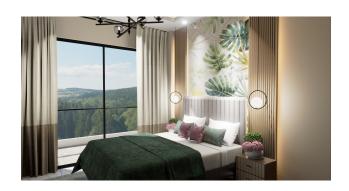

First-class Turkish-made ceramics or imported ceramics will be used in the living rooms and bedrooms. The suspended ceiling in the rooms is made of plasterboard and covered with water-based paint. The toilets will have a wall-hung toilet with a built-in cistern in accordance with the project. An explosive stone will be applied on the outside - this is a natural block of magma and volcanoes (stronger than ordinary stone).