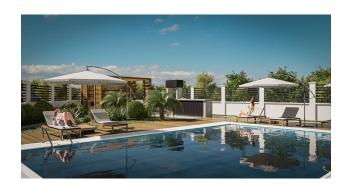

The complex is located on an area of 815 square meters, where a developed infrastructure will be created for you: an outdoor swimming pool with a children's area, a large green area, gazebos for relaxation, a children's playground.

For sports lovers there is a gym and sauna. For your safety, we will install CCTV cameras and combination locks. And for the comfort and beauty of the complex, a concierge (caretaker of the complex) will be at your service.