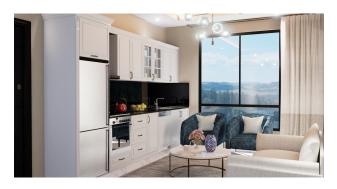

The complex will consist of 5 floors, which will house 20 apartments of various layouts. All apartments will be rented fully finished with cabinet furniture in the kitchen and equipped bathrooms. The flooring is ceramic tiles, the walls have antibacterial paint. This will allow you to worry only about purchasing the necessary household appliances and furniture.

All apartments will have built-in kitchen furniture, granite countertops, and fully equipped plumbing. All apartments will have porcelain tiles. The entrance to the apartment is steel doors, interior doors are American panel doors. In accordance with the architectural design, tempered laminated glass and aluminum railings will be used on the balconies. First-class Turkish-made ceramics or imported ceramics will be used on the walls of the restrooms.