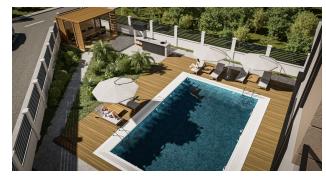

The complex is located on an area of 815 square meters, where a developed infrastructure will be created for you: an outdoor swimming pool with a children's area, a large green area, gazebos for relaxation, a children's playground.

For sports lovers there is a gym and sauna. For your safety, we will install CCTV cameras and combination locks. And for the comfort and beauty of the complex, a concierge (caretaker of the complex) will be at your service.