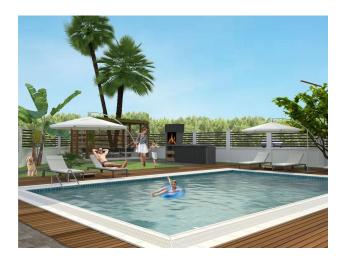

The complex is located on an area of 815 square meters, where a developed infrastructure will be created for you: an outdoor swimming pool with a children's area, a large green area, gazebos for relaxation, a children's playground.