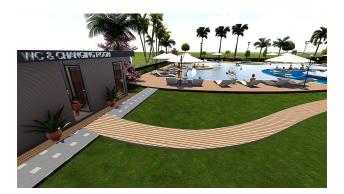

#### Открытая инфраструктура:

• Department stores, shops, boutiques, etc.

• Parking, tennis court, basketball court, outdoor terrace, swimming pool, sun loungers and seating by the pool, pool bar, modern barbecue area, playground, carpet play area in the garden, walking paths, and 24-hour security.