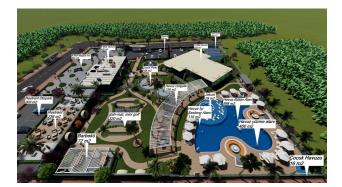

### Description

Geographically, the residential complex from a reliable developer is in the Mahmutlar area. The total area of the complex is 7.500 m<sup>2</sup>, of which the green area and infrastructure are 6.500 m<sup>2</sup>. The complex comprises two 12-story buildings. In the two blocks, there are 172 apartments. All apartments on the block have a sea view. During the season, 6 months, every hour there will be a shuttle to the beach.

The concept of an elite residential complex uses high-quality building materials and technologies (noise/sound insulation system, aluminum sliding windows, the best marble, and much more).

**Indoor facilities:** Lobby and reception, spa, men's and women's locker rooms, sauna, steam room, snow fountain, jacuzzi, Turkish bath, relaxation room, massage rooms, indoor pool, fitness club, adult billiard room, children's playroom, cinema.

#### Открытая инфраструктура:

• Department stores, shops, boutiques, etc.

• Parking, tennis court, basketball court, outdoor terrace, swimming pool, sun loungers and seating by the pool, pool bar, modern barbecue area, playground, carpet play area in the garden, walking paths, and 24-hour security.