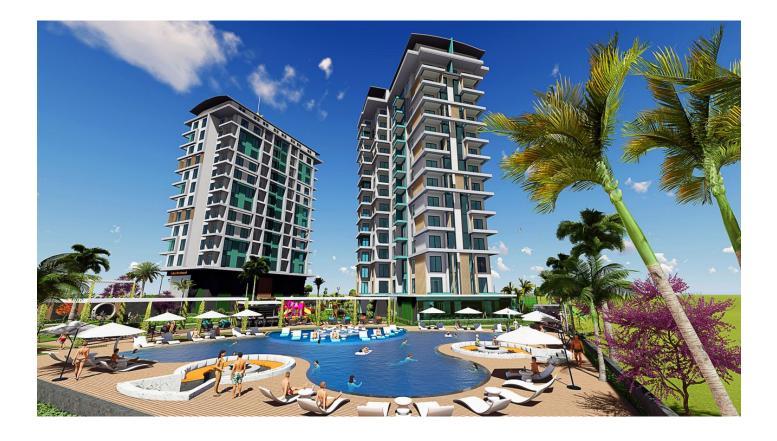

### Description

Geographically, the residential complex from a reliable developer is in the Mahmutlar area. The total area of the complex is 7.500 m<sup>2</sup>, of which the green area and infrastructure are 6.500 m<sup>2</sup>. The complex comprises two 12-story buildings. In the two blocks, there are 172 apartments. All apartments on the block have a sea view. During the season, 6 months, every hour there will be a shuttle to the beach.

The concept of an elite residential complex uses high-quality building materials and technologies (noise/sound insulation system, aluminum sliding windows, the best marble, and much more).

**Indoor facilities:** Lobby and reception, spa, men's and women's locker rooms, sauna, steam room, snow fountain, jacuzzi, Turkish bath, relaxation room, massage rooms, indoor pool, fitness club, adult billiard room, children's playroom, cinema.

#### Открытая инфраструктура:

• Department stores, shops, boutiques, etc.

• Parking, tennis court, basketball court, outdoor terrace, swimming pool, sun loungers and seating by the pool, pool bar, modern barbecue area, playground, carpet play area in the garden, walking paths, and 24-hour security.