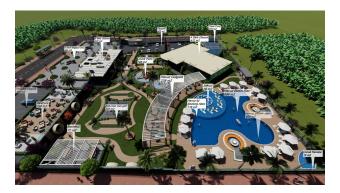

The concept of an elite residential complex uses high-quality building materials and technologies (noise/sound insulation system, aluminum sliding windows, the best marble, and much more).

**Indoor facilities:** Lobby and reception, spa, men's and women's locker rooms, sauna, steam room, snow fountain, jacuzzi, Turkish bath, relaxation room, massage rooms, indoor pool, fitness club, adult billiard room, children's playroom, cinema.

#### Открытая инфраструктура:

• Department stores, shops, boutiques, etc.

• Parking, tennis court, basketball court, outdoor terrace, swimming pool, sun loungers and seating by the pool, pool bar, modern barbecue area, playground, carpet play area in the garden, walking paths, and 24-hour security.