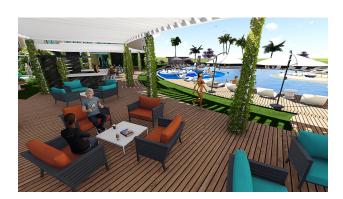

#### Открытая инфраструктура:

• Department stores, shops, boutiques, etc.

• Parking, tennis court, basketball court, outdoor terrace, swimming pool, sun loungers and seating by the pool, pool bar, modern barbecue area, playground, carpet play area in the garden, walking paths, and 24-hour security.