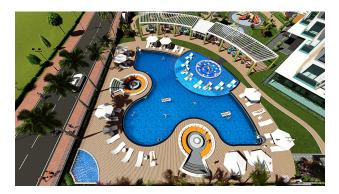

#### Открытая инфраструктура:

• Department stores, shops, boutiques, etc.

• Parking, tennis court, basketball court, outdoor terrace, swimming pool, sun loungers and seating by the pool, pool bar, modern barbecue area, playground, carpet play area in the garden, walking paths, and 24-hour security.