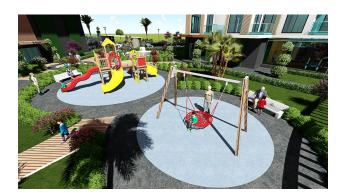

#### Открытая инфраструктура:

• Department stores, shops, boutiques, etc.

• Parking, tennis court, basketball court, outdoor terrace, swimming pool, sun loungers and seating by the pool, pool bar, modern barbecue area, playground, carpet play area in the garden, walking paths, and 24-hour security.