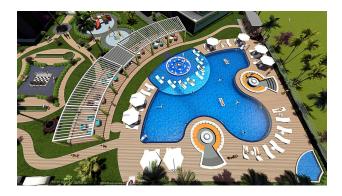

#### Открытая инфраструктура:

• Department stores, shops, boutiques, etc.

• Parking, tennis court, basketball court, outdoor terrace, swimming pool, sun loungers and seating by the pool, pool bar, modern barbecue area, playground, carpet play area in the garden, walking paths, and 24-hour security.