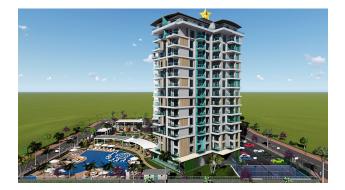

### Description

Geographically, the residential complex from a reliable developer is in the Mahmutlar area. The total area of the complex is 7.500 m<sup>2</sup>, of which the green area and infrastructure are 6.500 m<sup>2</sup>. The complex comprises two 12-story buildings. In the two blocks, there are 172 apartments. All apartments on the block have a sea view. During the season, 6 months, every hour there will be a shuttle to the beach.