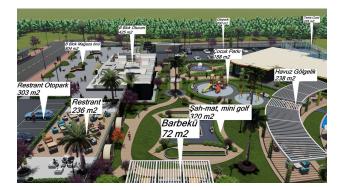

#### Открытая инфраструктура:

• Department stores, shops, boutiques, etc.

• Parking, tennis court, basketball court, outdoor terrace, swimming pool, sun loungers and seating by the pool, pool bar, modern barbecue area, playground, carpet play area in the garden, walking paths, and 24-hour security.