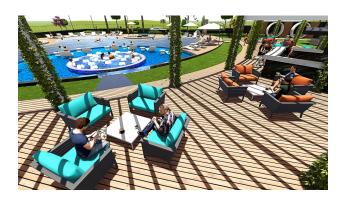

#### Открытая инфраструктура:

• Department stores, shops, boutiques, etc.

• Parking, tennis court, basketball court, outdoor terrace, swimming pool, sun loungers and seating by the pool, pool bar, modern barbecue area, playground, carpet play area in the garden, walking paths, and 24-hour security.