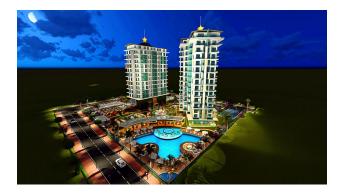

### Description

Geographically, the residential complex from a reliable developer is in the Mahmutlar area. The total area of the complex is 7.500 m<sup>2</sup>, of which the green area and infrastructure are 6.500 m<sup>2</sup>. The complex comprises two 12-story buildings. In the two blocks, there are 172 apartments. All apartments on the block have a sea view. During the season, 6 months, every hour there will be a shuttle to the beach.

#### Открытая инфраструктура:

• Department stores, shops, boutiques, etc.

• Parking, tennis court, basketball court, outdoor terrace, swimming pool, sun loungers and seating by the pool, pool bar, modern barbecue area, playground, carpet play area in the garden, walking paths, and 24-hour security.