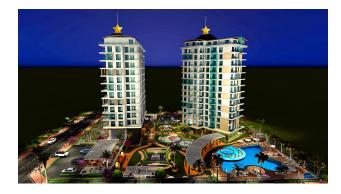

### Description

Geographically, the residential complex from a reliable developer is in the Mahmutlar area. The total area of the complex is 7.500 m<sup>2</sup>, of which the green area and infrastructure are 6.500 m<sup>2</sup>. The complex comprises two 12-story buildings. In the two blocks, there are 172 apartments. All apartments on the block have a sea view. During the season, 6 months, every hour there will be a shuttle to the beach.

The concept of an elite residential complex uses high-quality building materials and technologies (noise/sound insulation system, aluminum sliding windows, the best marble, and much more).

**Indoor facilities:** Lobby and reception, spa, men's and women's locker rooms, sauna, steam room, snow fountain, jacuzzi, Turkish bath, relaxation room, massage rooms, indoor pool, fitness club, adult billiard room, children's playroom, cinema.

#### Открытая инфраструктура:

• Department stores, shops, boutiques, etc.

• Parking, tennis court, basketball court, outdoor terrace, swimming pool, sun loungers and seating by the pool, pool bar, modern barbecue area, playground, carpet play area in the garden, walking paths, and 24-hour security.