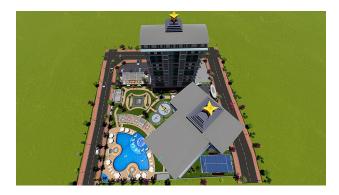

### Description

Geographically, the residential complex from a reliable developer is in the Mahmutlar area. The total area of the complex is 7.500 m<sup>2</sup>, of which the green area and infrastructure are 6.500 m<sup>2</sup>. The complex comprises two 12-story buildings. In the two blocks, there are 172 apartments. All apartments on the block have a sea view. During the season, 6 months, every hour there will be a shuttle to the beach.