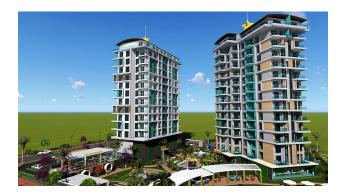

### Description

Geographically, the residential complex from a reliable developer is in the Mahmutlar area. The total area of the complex is 7.500 m<sup>2</sup>, of which the green area and infrastructure are 6.500 m<sup>2</sup>. The complex comprises two 12-story buildings. In the two blocks, there are 172 apartments. All apartments on the block have a sea view. During the season, 6 months, every hour there will be a shuttle to the beach.