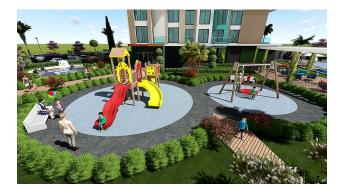

#### Открытая инфраструктура:

• Department stores, shops, boutiques, etc.

• Parking, tennis court, basketball court, outdoor terrace, swimming pool, sun loungers and seating by the pool, pool bar, modern barbecue area, playground, carpet play area in the garden, walking paths, and 24-hour security.