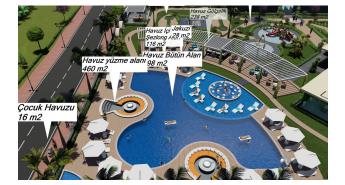

#### Открытая инфраструктура:

• Department stores, shops, boutiques, etc.

• Parking, tennis court, basketball court, outdoor terrace, swimming pool, sun loungers and seating by the pool, pool bar, modern barbecue area, playground, carpet play area in the garden, walking paths, and 24-hour security.