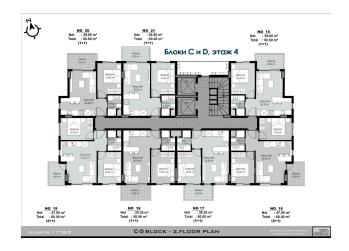

Apartment plans 1+1, 2+1 and penthouses on the upper floors 2+1 and 3+1.

### Finish of the project is planned in stages:

- The first stage (blocks A and B) shall be delivered January 2024
- The second stage (blocks C and D) October 2024

The number of apartments is limited, hurry to make a reservation!