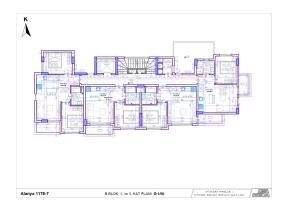

Apartment plans 1+1, 2+1 and penthouses on the upper floors 2+1 and 3+1.

### In apartments:

- Door, intercom with video system
- Suspended ceilings and spot hidden lighting
- Washable paint on the walls, floor made of first-class granite
- PVC windows and doors to balcony with double glazing and noise insulation
- Fully equipped bathroom
- Kitchen set