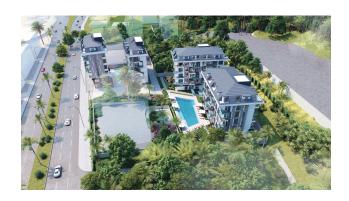

# **Description**

**Hayat Dream Homes** is own development project: cosy complex in the center of Alanya, just 520 meters from the **Cleopatra beach** (about 6-7 minutes walk), with a closed area and extensive infrastructure. The location of the project will allow you to be in the center of urban life, all the necessary infrastructure will be within walking distance!

### For comfortable rest and stay in the complex provides an infrastructure:

- 4 blocks of 96 apartments
- large outdoor pool with slides, children's pool
- indoor heated pool
- SPA: sauna and hammam, relaxation rooms
- gym
- barbecue, gazebo for relaxation
- children's playground
- table tennis
- elevator
- open parking
- wi-fi internet
- video surveillance 24/7

The advantage of the project - **its location**: the area of the beach Cleopatra, in a small distance from the busy central streets, but at the same time close to all the amenities of the city infrastructure. This part of town is a very quiet and cozy place. It is quite quiet and comfortable to stay here, but at the same time within walking distance of the house there are numerous shops, cafes and restaurants, there are medical institutions, schools, souks, banks and much more for a comfortable life.