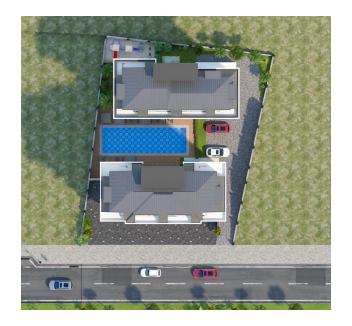

# **Description**

**Hayat Dream Homes** is own development project: cosy complex in the center of Alanya, just 520 meters from the **Cleopatra beach** (about 6-7 minutes walk), with a closed area and extensive infrastructure. The location of the project will allow you to be in the center of urban life, all the necessary infrastructure will be within walking distance!

### For comfortable rest and stay in the complex provides an infrastructure:

- 4 blocks of 96 apartments
- large outdoor pool with slides, children's pool
- indoor heated pool
- SPA: sauna and hammam, relaxation rooms
- gym
- barbecue, gazebo for relaxation
- children's playground
- table tennis
- elevator
- open parking
- wi-fi internet
- video surveillance 24/7

- To the historic city center, to the marina and fortress: 2 km
- 800 metres from the Alanya funfair amusement park
- Shops and supermarkets, pedestrian market
- Schools near the house

• View of the mountains / View of the fortress / View of the sea