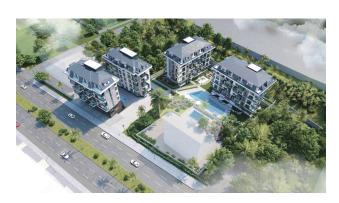

### For comfortable rest and stay in the complex provides an infrastructure:

- 4 blocks of 96 apartments
- large outdoor pool with slides, children's pool
- indoor heated pool
- SPA: sauna and hammam, relaxation rooms
- gym
- barbecue, gazebo for relaxation
- children's playground
- table tennis
- elevator
- open parking
- wi-fi internet
- video surveillance 24/7

### Finish of the project is planned in stages:

- The first stage (blocks A and B) shall be delivered January 2024
- The second stage (blocks C and D) October 2024

The number of apartments is limited, hurry to make a reservation!