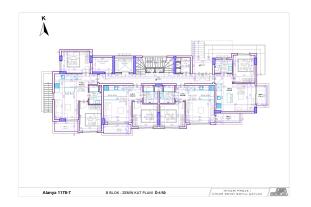

Apartment plans 1+1, 2+1 and penthouses on the upper floors 2+1 and 3+1.

### In apartments:

- Door, intercom with video system
- Suspended ceilings and spot hidden lighting
- Washable paint on the walls, floor made of first-class granite
- PVC windows and doors to balcony with double glazing and noise insulation
- Fully equipped bathroom
- Kitchen set