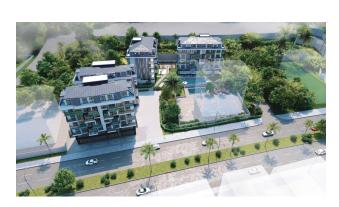

# **Description**

**Hayat Dream Homes** is own development project: cosy complex in the center of Alanya, just 520 meters from the **Cleopatra beach** (about 6-7 minutes walk), with a closed area and extensive infrastructure. The location of the project will allow you to be in the center of urban life, all the necessary infrastructure will be within walking distance!

### For comfortable rest and stay in the complex provides an infrastructure:

- 4 blocks of 96 apartments
- large outdoor pool with slides, children's pool
- indoor heated pool
- SPA: sauna and hammam, relaxation rooms
- gym
- barbecue, gazebo for relaxation
- children's playground
- table tennis
- elevator
- open parking
- wi-fi internet
- video surveillance 24/7