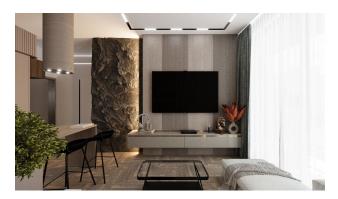

### In apartments:

- Door, intercom with video system
- Suspended ceilings and spot hidden lighting
- Washable paint on the walls, floor made of first-class granite
- PVC windows and doors to balcony with double glazing and noise insulation
- Fully equipped bathroom
- Kitchen set

## **Photo gallery**