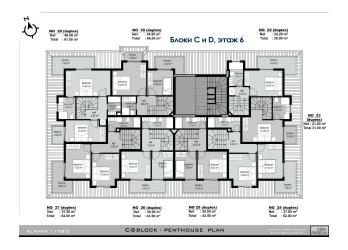

Apartment plans 1+1, 2+1 and penthouses on the upper floors 2+1 and 3+1.

### Finish of the project is planned in stages:

- The first stage (blocks A and B) shall be delivered January 2024
- The second stage (blocks C and D) October 2024

The number of apartments is limited, hurry to make a reservation!