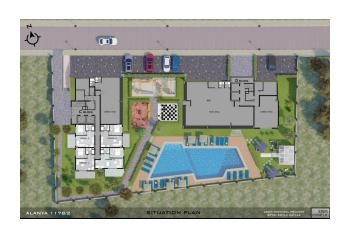

### For comfortable rest and stay in the complex provides an infrastructure:

- 4 blocks of 96 apartments
- large outdoor pool with slides, children's pool
- indoor heated pool
- SPA: sauna and hammam, relaxation rooms
- gym
- barbecue, gazebo for relaxation
- children's playground
- table tennis
- elevator
- open parking
- wi-fi internet
- video surveillance 24/7

The advantage of the project - **its location**: the area of the beach Cleopatra, in a small distance from the busy central streets, but at the same time close to all the amenities of the city infrastructure. This part of town is a very quiet and cozy place. It is quite quiet and comfortable to stay here, but at the same time within walking distance of the house there are numerous shops, cafes and restaurants, there are medical institutions, schools, souks, banks and much more for a comfortable life.

- To the historic city center, to the marina and fortress: 2 km
- 800 metres from the Alanya funfair amusement park
- Shops and supermarkets, pedestrian market
- Schools near the house

• View of the mountains / View of the fortress / View of the sea