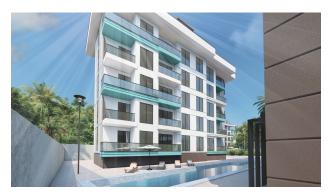

### For comfortable rest and stay in the complex provides an infrastructure:

- 4 blocks of 96 apartments
- large outdoor pool with slides, children's pool
- indoor heated pool
- SPA: sauna and hammam, relaxation rooms
- gym
- barbecue, gazebo for relaxation
- children's playground
- table tennis
- elevator
- open parking
- wi-fi internet
- video surveillance 24/7

### In apartments:

- Door, intercom with video system
- Suspended ceilings and spot hidden lighting
- Washable paint on the walls, floor made of first-class granite
- PVC windows and doors to balcony with double glazing and noise insulation
- Fully equipped bathroom
- Kitchen set