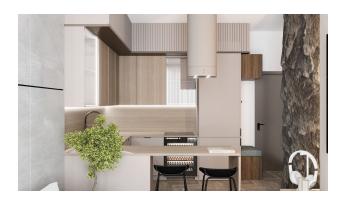

### In apartments:

- Door, intercom with video system
- Suspended ceilings and spot hidden lighting
- Washable paint on the walls, floor made of first-class granite
- PVC windows and doors to balcony with double glazing and noise insulation
- Fully equipped bathroom
- Kitchen set