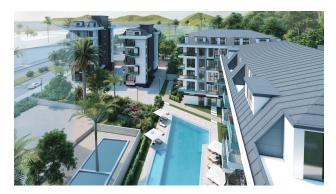

# **Description**

**Hayat Dream Homes** is own development project: cosy complex in the center of Alanya, just 520 meters from the **Cleopatra beach** (about 6-7 minutes walk), with a closed area and extensive infrastructure. The location of the project will allow you to be in the center of urban life, all the necessary infrastructure will be within walking distance!

### For comfortable rest and stay in the complex provides an infrastructure:

- 4 blocks of 96 apartments
- large outdoor pool with slides, children's pool
- indoor heated pool
- SPA: sauna and hammam, relaxation rooms
- gym
- barbecue, gazebo for relaxation
- children's playground
- table tennis
- elevator
- open parking
- wi-fi internet
- video surveillance 24/7