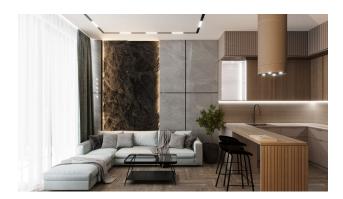

### In apartments:

- Door, intercom with video system
- Suspended ceilings and spot hidden lighting
- Washable paint on the walls, floor made of first-class granite
- PVC windows and doors to balcony with double glazing and noise insulation
- Fully equipped bathroom
- Kitchen set

## **Photo gallery**