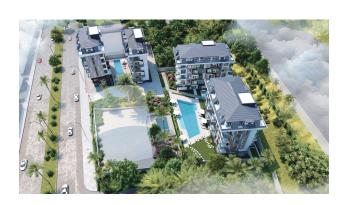

### For comfortable rest and stay in the complex provides an infrastructure:

- 4 blocks of 96 apartments
- large outdoor pool with slides, children's pool
- indoor heated pool
- SPA: sauna and hammam, relaxation rooms
- gym
- barbecue, gazebo for relaxation
- children's playground
- table tennis
- elevator
- open parking
- wi-fi internet
- video surveillance 24/7

### Finish of the project is planned in stages:

- The first stage (blocks A and B) shall be delivered January 2024
- The second stage (blocks C and D) October 2024

The number of apartments is limited, hurry to make a reservation!