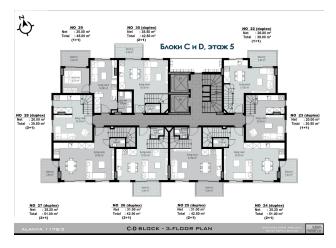

Apartment plans 1+1, 2+1 and penthouses on the upper floors 2+1 and 3+1.

### Finish of the project is planned in stages:

- The first stage (blocks A and B) shall be delivered January 2024
- The second stage (blocks C and D) October 2024

The number of apartments is limited, hurry to make a reservation!