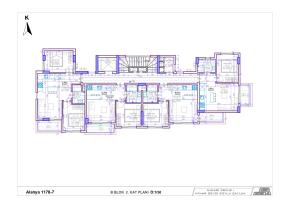

Apartment plans 1+1, 2+1 and penthouses on the upper floors 2+1 and 3+1.

### For comfortable rest and stay in the complex provides an infrastructure:

- 4 blocks of 96 apartments
- large outdoor pool with slides, children's pool
- indoor heated pool
- SPA: sauna and hammam, relaxation rooms
- gym
- barbecue, gazebo for relaxation
- children's playground
- table tennis
- elevator
- open parking
- wi-fi internet
- video surveillance 24/7