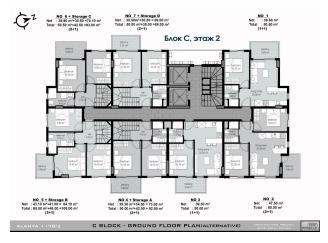

Apartment plans 1+1, 2+1 and penthouses on the upper floors 2+1 and 3+1.

### For comfortable rest and stay in the complex provides an infrastructure:

- 4 blocks of 96 apartments
- large outdoor pool with slides, children's pool
- indoor heated pool
- SPA: sauna and hammam, relaxation rooms
- gym
- barbecue, gazebo for relaxation
- children's playground
- table tennis
- elevator
- open parking
- wi-fi internet
- video surveillance 24/7

### Finish of the project is planned in stages:

- The first stage (blocks A and B) shall be delivered January 2024
- The second stage (blocks C and D) October 2024

The number of apartments is limited, hurry to make a reservation!