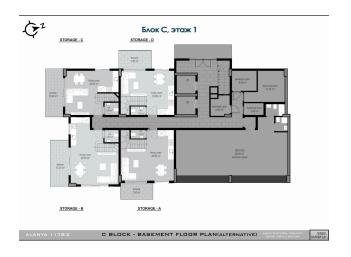

Apartment plans 1+1, 2+1 and penthouses on the upper floors 2+1 and 3+1.

### For comfortable rest and stay in the complex provides an infrastructure:

- 4 blocks of 96 apartments
- large outdoor pool with slides, children's pool
- indoor heated pool
- SPA: sauna and hammam, relaxation rooms
- gym
- barbecue, gazebo for relaxation
- children's playground
- table tennis
- elevator
- open parking
- wi-fi internet
- video surveillance 24/7

### Finish of the project is planned in stages:

- The first stage (blocks A and B) shall be delivered January 2024
- The second stage (blocks C and D) October 2024

The number of apartments is limited, hurry to make a reservation!