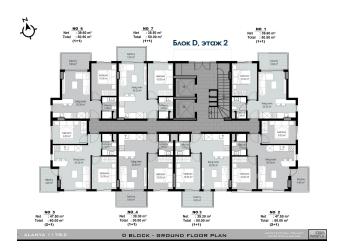

Apartment plans 1+1, 2+1 and penthouses on the upper floors 2+1 and 3+1.

### For comfortable rest and stay in the complex provides an infrastructure:

- 4 blocks of 96 apartments
- large outdoor pool with slides, children's pool
- indoor heated pool
- SPA: sauna and hammam, relaxation rooms
- gym
- barbecue, gazebo for relaxation
- children's playground
- table tennis
- elevator
- open parking
- wi-fi internet
- video surveillance 24/7

### Finish of the project is planned in stages:

- The first stage (blocks A and B) shall be delivered January 2024
- The second stage (blocks C and D) October 2024

The number of apartments is limited, hurry to make a reservation!