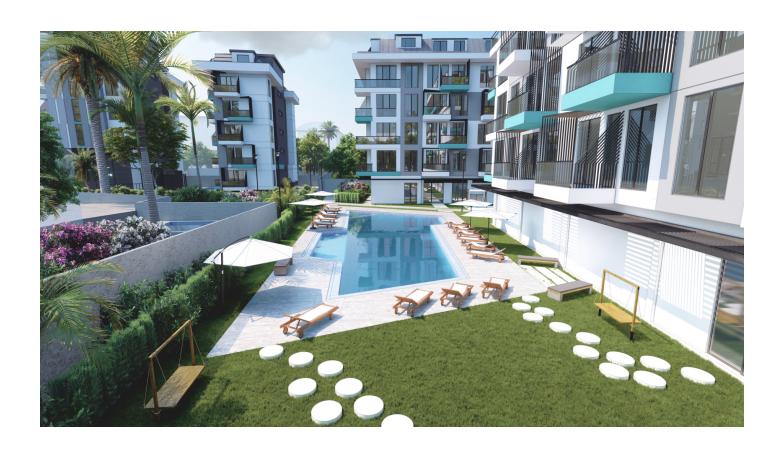

# **Description**

**Hayat Dream Homes** is own development project: cosy complex in the center of Alanya, just 520 meters from the **Cleopatra beach** (about 6-7 minutes walk), with a closed area and extensive infrastructure. The location of the project will allow you to be in the center of urban life, all the necessary infrastructure will be within walking distance!

### For comfortable rest and stay in the complex provides an infrastructure:

- 4 blocks of 96 apartments
- large outdoor pool with slides, children's pool
- indoor heated pool
- SPA: sauna and hammam, relaxation rooms
- gym
- barbecue, gazebo for relaxation
- children's playground
- table tennis
- elevator
- open parking
- wi-fi internet
- video surveillance 24/7

- To the historic city center, to the marina and fortress: 2 km
- 800 metres from the Alanya funfair amusement park
- Shops and supermarkets, pedestrian market
- Schools near the house

• View of the mountains / View of the fortress / View of the sea