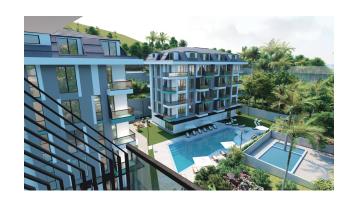

# **Description**

**Hayat Dream Homes** is own development project: cosy complex in the center of Alanya, just 520 meters from the **Cleopatra beach** (about 6-7 minutes walk), with a closed area and extensive infrastructure. The location of the project will allow you to be in the center of urban life, all the necessary infrastructure will be within walking distance!

### For comfortable rest and stay in the complex provides an infrastructure:

- 4 blocks of 96 apartments
- large outdoor pool with slides, children's pool
- indoor heated pool
- SPA: sauna and hammam, relaxation rooms
- gym
- barbecue, gazebo for relaxation
- children's playground
- table tennis
- elevator
- open parking
- wi-fi internet
- video surveillance 24/7

The advantage of the project - **its location**: the area of the beach Cleopatra, in a small distance from the busy central streets, but at the same time close to all the amenities of the city infrastructure. This part of town is a very quiet and cozy place. It is quite quiet and comfortable to stay here, but at the same time within walking distance of the house there are numerous shops, cafes and restaurants, there are medical institutions, schools, souks, banks and much more for a comfortable life.