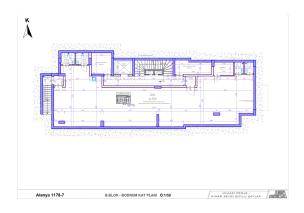

Apartment plans 1+1, 2+1 and penthouses on the upper floors 2+1 and 3+1.

### In apartments:

- Door, intercom with video system
- Suspended ceilings and spot hidden lighting
- Washable paint on the walls, floor made of first-class granite
- PVC windows and doors to balcony with double glazing and noise insulation
- Fully equipped bathroom
- Kitchen set