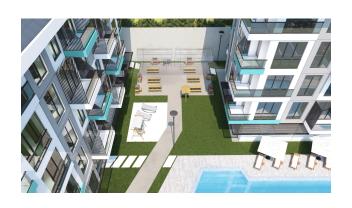

### For comfortable rest and stay in the complex provides an infrastructure:

- 4 blocks of 96 apartments
- large outdoor pool with slides, children's pool
- indoor heated pool
- SPA: sauna and hammam, relaxation rooms
- gym
- barbecue, gazebo for relaxation
- children's playground
- table tennis
- elevator
- open parking
- wi-fi internet
- video surveillance 24/7