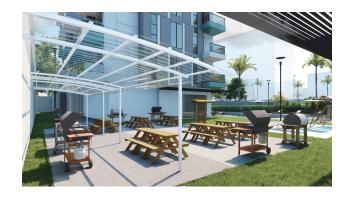

### For comfortable rest and stay in the complex provides an infrastructure:

- 4 blocks of 96 apartments
- large outdoor pool with slides, children's pool
- indoor heated pool
- SPA: sauna and hammam, relaxation rooms
- gym
- barbecue, gazebo for relaxation
- children's playground
- table tennis
- elevator
- open parking
- wi-fi internet
- video surveillance 24/7