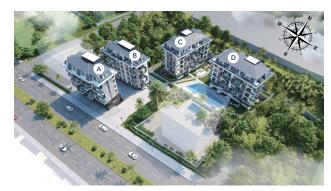

### For comfortable rest and stay in the complex provides an infrastructure:

- 4 blocks of 96 apartments
- large outdoor pool with slides, children's pool
- indoor heated pool
- SPA: sauna and hammam, relaxation rooms
- gym
- barbecue, gazebo for relaxation
- children's playground
- table tennis
- elevator
- open parking
- wi-fi internet
- video surveillance 24/7

### Finish of the project is planned in stages:

- The first stage (blocks A and B) shall be delivered January 2024
- The second stage (blocks C and D) October 2024

The number of apartments is limited, hurry to make a reservation!