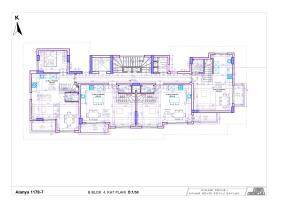

Apartment plans 1+1, 2+1 and penthouses on the upper floors 2+1 and 3+1.

### For comfortable rest and stay in the complex provides an infrastructure:

- 4 blocks of 96 apartments
- large outdoor pool with slides, children's pool
- indoor heated pool
- SPA: sauna and hammam, relaxation rooms
- gym
- barbecue, gazebo for relaxation
- children's playground
- table tennis
- elevator
- open parking
- wi-fi internet
- video surveillance 24/7