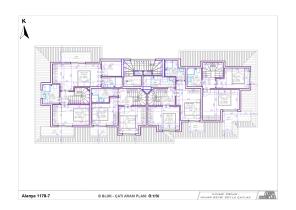

Apartment plans 1+1, 2+1 and penthouses on the upper floors 2+1 and 3+1.

### For comfortable rest and stay in the complex provides an infrastructure:

- 4 blocks of 96 apartments
- large outdoor pool with slides, children's pool
- indoor heated pool
- SPA: sauna and hammam, relaxation rooms
- gym
- barbecue, gazebo for relaxation
- children's playground
- table tennis
- elevator
- open parking
- wi-fi internet
- video surveillance 24/7