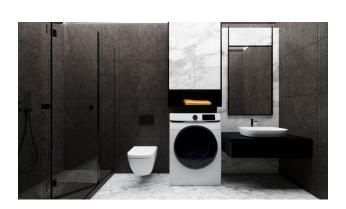

### In apartments:

- Door, intercom with video system
- Suspended ceilings and spot hidden lighting
- Washable paint on the walls, floor made of first-class granite
- PVC windows and doors to balcony with double glazing and noise insulation
- Fully equipped bathroom
- Kitchen set

## **Photo gallery**