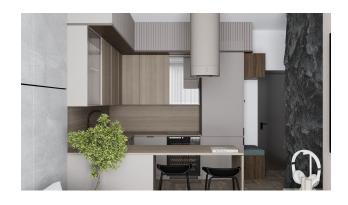

### In apartments:

- Door, intercom with video system
- Suspended ceilings and spot hidden lighting
- Washable paint on the walls, floor made of first-class granite
- PVC windows and doors to balcony with double glazing and noise insulation
- Fully equipped bathroom
- Kitchen set

## **Photo gallery**