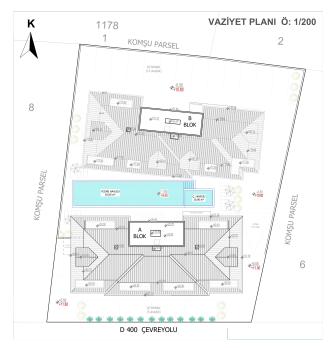

beach: **520 m** 

O Location: Turkey, Alanya, Kleopatra

₹ To the airport: 40 km

To the city

1 km

The advantage of the project - **its location**: the area of the beach Cleopatra, in a small distance from the busy central streets, but at the same time close to all the amenities of the city infrastructure. This part of town is a very quiet and cozy place. It is quite quiet and comfortable to stay here, but at the same time within walking distance of the house there are numerous shops, cafes and restaurants, there are medical institutions, schools, souks, banks and much more for a comfortable life.

- To the historic city center, to the marina and fortress: 2 km
- 800 metres from the Alanya funfair amusement park
- Shops and supermarkets, pedestrian market
- Schools near the house

• View of the mountains / View of the fortress / View of the sea