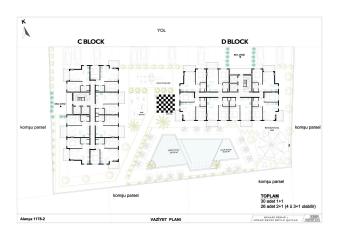

Apartment plans 1+1, 2+1 and penthouses on the upper floors 2+1 and 3+1.

### For comfortable rest and stay in the complex provides an infrastructure:

- 4 blocks of 96 apartments
- large outdoor pool with slides, children's pool
- indoor heated pool
- SPA: sauna and hammam, relaxation rooms
- gym
- barbecue, gazebo for relaxation
- children's playground
- table tennis
- elevator
- open parking
- wi-fi internet
- video surveillance 24/7

### Finish of the project is planned in stages:

- The first stage (blocks A and B) shall be delivered January 2024
- The second stage (blocks C and D) October 2024

The number of apartments is limited, hurry to make a reservation!