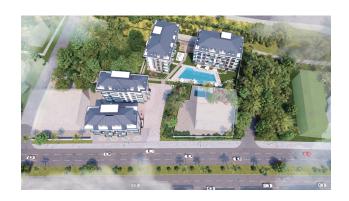

# Hayat Dream Homes - our project in the center of Alanya, Cleopatra beach (002000)

# **Description**

**Hayat Dream Homes** is own development project: cosy complex in the center of Alanya, just 520 meters from the **Cleopatra beach** (about 6-7 minutes walk), with a closed area and extensive infrastructure. The location of the project will allow you to be in the center of urban life, all the necessary infrastructure will be within walking distance!

### For comfortable rest and stay in the complex provides an infrastructure:

- 4 blocks of 96 apartments
- large outdoor pool with slides, children's pool
- indoor heated pool
- SPA: sauna and hammam, relaxation rooms
- gym
- barbecue, gazebo for relaxation
- children's playground
- table tennis
- elevator
- open parking
- wi-fi internet
- video surveillance 24/7