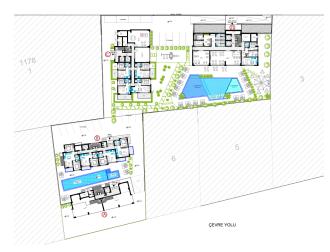

### For comfortable rest and stay in the complex provides an infrastructure:

- 4 blocks of 96 apartments
- large outdoor pool with slides, children's pool
- indoor heated pool
- SPA: sauna and hammam, relaxation rooms
- gym
- barbecue, gazebo for relaxation
- children's playground
- table tennis
- elevator
- open parking
- wi-fi internet
- video surveillance 24/7

## **Photo gallery**