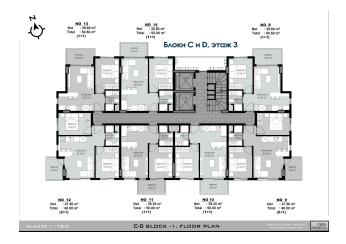

Apartment plans 1+1, 2+1 and penthouses on the upper floors 2+1 and 3+1.

### For comfortable rest and stay in the complex provides an infrastructure:

- 4 blocks of 96 apartments
- large outdoor pool with slides, children's pool
- indoor heated pool
- SPA: sauna and hammam, relaxation rooms
- gym
- barbecue, gazebo for relaxation
- children's playground
- table tennis
- elevator
- open parking
- wi-fi internet
- video surveillance 24/7

### Finish of the project is planned in stages:

- The first stage (blocks A and B) shall be delivered January 2024
- The second stage (blocks C and D) October 2024

The number of apartments is limited, hurry to make a reservation!