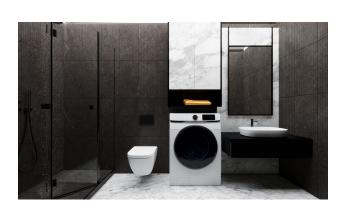

### In apartments:

- Door, intercom with video system
- Suspended ceilings and spot hidden lighting
- Washable paint on the walls, floor made of first-class granite
- PVC windows and doors to balcony with double glazing and noise insulation
- Fully equipped bathroom
- Kitchen set