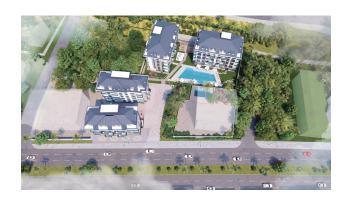

# **Description**

**Hayat Dream Homes** is own development project: cosy complex in the center of Alanya, just 520 meters from the **Cleopatra beach** (about 6-7 minutes walk), with a closed area and extensive infrastructure. The location of the project will allow you to be in the center of urban life, all the necessary infrastructure will be within walking distance!

### For comfortable rest and stay in the complex provides an infrastructure:

- 4 blocks of 96 apartments
- large outdoor pool with slides, children's pool
- indoor heated pool
- SPA: sauna and hammam, relaxation rooms
- gym
- barbecue, gazebo for relaxation
- children's playground
- table tennis
- elevator
- open parking
- wi-fi internet
- video surveillance 24/7

The advantage of the project - **its location**: the area of the beach Cleopatra, in a small distance from the busy central streets, but at the same time close to all the amenities of the city infrastructure. This part of town is a very quiet and cozy place. It is quite quiet and comfortable to stay here, but at the same time within walking distance of the house there are numerous shops, cafes and restaurants, there are medical institutions, schools, souks, banks and much more for a comfortable life.