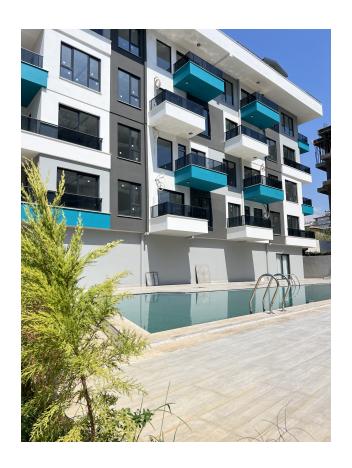

### For comfortable rest and stay in the complex provides an infrastructure:

- 4 blocks of 96 apartments
- large outdoor pool with slides, children's pool
- indoor heated pool
- SPA: sauna and hammam, relaxation rooms
- gym
- barbecue, gazebo for relaxation
- children's playground
- table tennis
- elevator
- open parking
- wi-fi internet
- video surveillance 24/7

### In apartments:

- Door, intercom with video system
- Suspended ceilings and spot hidden lighting
- Washable paint on the walls, floor made of first-class granite
- PVC windows and doors to balcony with double glazing and noise insulation
- Fully equipped bathroom
- Kitchen set