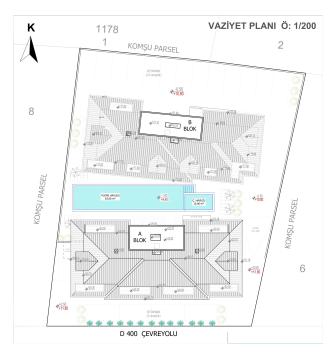

### For comfortable rest and stay in the complex provides an infrastructure:

- 4 blocks of 96 apartments
- large outdoor pool with slides, children's pool
- indoor heated pool
- SPA: sauna and hammam, relaxation rooms
- gym
- barbecue, gazebo for relaxation
- children's playground
- table tennis
- elevator
- open parking
- wi-fi internet
- video surveillance 24/7

- To the historic city center, to the marina and fortress: 2 km
- 800 metres from the Alanya funfair amusement park
- Shops and supermarkets, pedestrian market
- Schools near the house

• View of the mountains / View of the fortress / View of the sea