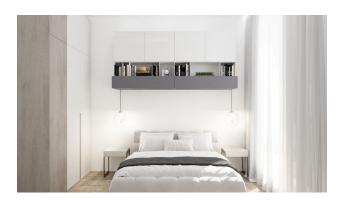

### In apartments:

- Door, intercom with video system
- Suspended ceilings and spot hidden lighting
- Washable paint on the walls, floor made of first-class granite
- PVC windows and doors to balcony with double glazing and noise insulation
- Fully equipped bathroom
- Kitchen set