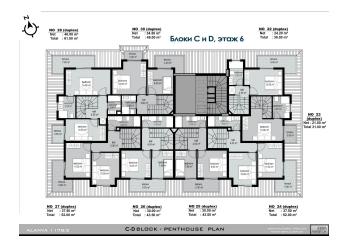

Apartment plans 1+1, 2+1 and penthouses on the upper floors 2+1 and 3+1.

### Finish of the project is planned in stages:

- The first stage (blocks A and B) shall be delivered January 2024
- The second stage (blocks C and D) October 2024

The number of apartments is limited, hurry to make a reservation!