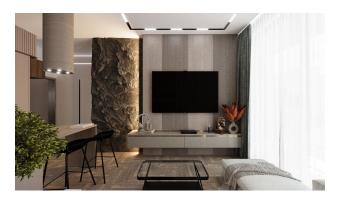

### In apartments:

- Door, intercom with video system
- Suspended ceilings and spot hidden lighting
- Washable paint on the walls, floor made of first-class granite
- PVC windows and doors to balcony with double glazing and noise insulation
- Fully equipped bathroom
- Kitchen set