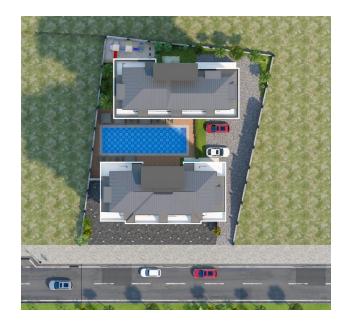

# **Description**

**Hayat Dream Homes** is own development project: cosy complex in the center of Alanya, just 520 meters from the **Cleopatra beach** (about 6-7 minutes walk), with a closed area and extensive infrastructure. The location of the project will allow you to be in the center of urban life, all the necessary infrastructure will be within walking distance!

### For comfortable rest and stay in the complex provides an infrastructure:

- 4 blocks of 96 apartments
- large outdoor pool with slides, children's pool
- indoor heated pool
- SPA: sauna and hammam, relaxation rooms
- gym
- barbecue, gazebo for relaxation
- children's playground
- table tennis
- elevator
- open parking
- wi-fi internet
- video surveillance 24/7