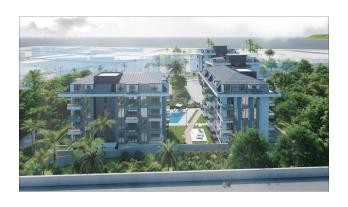

# **Description**

**Hayat Dream Homes** is own development project: cosy complex in the center of Alanya, just 520 meters from the **Cleopatra beach** (about 6-7 minutes walk), with a closed area and extensive infrastructure. The location of the project will allow you to be in the center of urban life, all the necessary infrastructure will be within walking distance!

### For comfortable rest and stay in the complex provides an infrastructure:

- 4 blocks of 96 apartments
- large outdoor pool with slides, children's pool
- indoor heated pool
- SPA: sauna and hammam, relaxation rooms
- gym
- barbecue, gazebo for relaxation
- children's playground
- table tennis
- elevator
- open parking
- wi-fi internet
- video surveillance 24/7