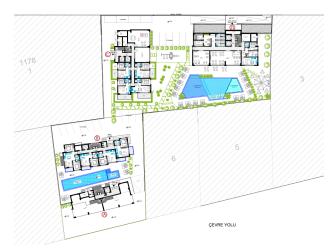

### For comfortable rest and stay in the complex provides an infrastructure:

- 4 blocks of 96 apartments
- large outdoor pool with slides, children's pool
- indoor heated pool
- SPA: sauna and hammam, relaxation rooms
- gym
- barbecue, gazebo for relaxation
- children's playground
- table tennis
- elevator
- open parking
- wi-fi internet
- video surveillance 24/7

### Finish of the project is planned in stages:

- The first stage (blocks A and B) shall be delivered January 2024
- The second stage (blocks C and D) October 2024

The number of apartments is limited, hurry to make a reservation!