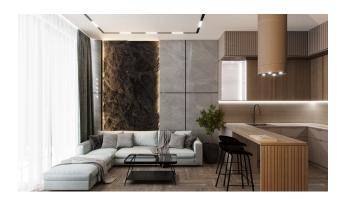

### In apartments:

- Door, intercom with video system
- Suspended ceilings and spot hidden lighting
- Washable paint on the walls, floor made of first-class granite
- PVC windows and doors to balcony with double glazing and noise insulation
- Fully equipped bathroom
- Kitchen set