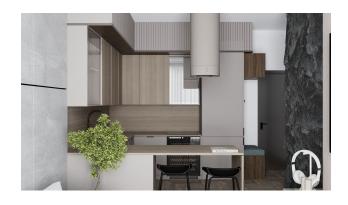

### In apartments:

- Door, intercom with video system
- Suspended ceilings and spot hidden lighting
- Washable paint on the walls, floor made of first-class granite
- PVC windows and doors to balcony with double glazing and noise insulation
- Fully equipped bathroom
- Kitchen set