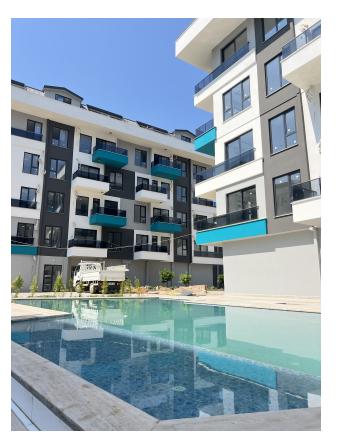

### For comfortable rest and stay in the complex provides an infrastructure:

- 4 blocks of 96 apartments
- large outdoor pool with slides, children's pool
- indoor heated pool
- SPA: sauna and hammam, relaxation rooms
- gym
- barbecue, gazebo for relaxation
- children's playground
- table tennis
- elevator
- open parking
- wi-fi internet
- video surveillance 24/7

### In apartments:

- Door, intercom with video system
- Suspended ceilings and spot hidden lighting
- Washable paint on the walls, floor made of first-class granite
- PVC windows and doors to balcony with double glazing and noise insulation
- Fully equipped bathroom
- Kitchen set