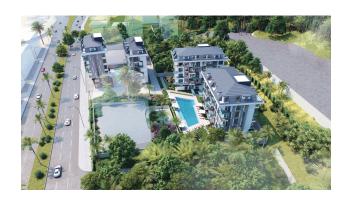

# **Description**

**Hayat Dream Homes** is own development project: cosy complex in the center of Alanya, just 520 meters from the **Cleopatra beach** (about 6-7 minutes walk), with a closed area and extensive infrastructure. The location of the project will allow you to be in the center of urban life, all the necessary infrastructure will be within walking distance!

### For comfortable rest and stay in the complex provides an infrastructure:

- 4 blocks of 96 apartments
- large outdoor pool with slides, children's pool
- indoor heated pool
- SPA: sauna and hammam, relaxation rooms
- gym
- barbecue, gazebo for relaxation
- children's playground
- table tennis
- elevator
- open parking
- wi-fi internet
- video surveillance 24/7