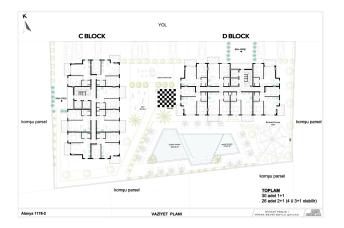

Apartment plans 1+1, 2+1 and penthouses on the upper floors 2+1 and 3+1.

### Finish of the project is planned in stages:

- The first stage (blocks A and B) shall be delivered January 2024
- The second stage (blocks C and D) October 2024

The number of apartments is limited, hurry to make a reservation!