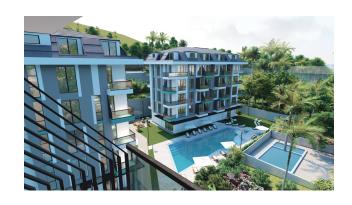

# **Description**

**Hayat Dream Homes** is own development project: cosy complex in the center of Alanya, just 520 meters from the **Cleopatra beach** (about 6-7 minutes walk), with a closed area and extensive infrastructure. The location of the project will allow you to be in the center of urban life, all the necessary infrastructure will be within walking distance!

### For comfortable rest and stay in the complex provides an infrastructure:

- 4 blocks of 96 apartments
- large outdoor pool with slides, children's pool
- indoor heated pool
- SPA: sauna and hammam, relaxation rooms
- gym
- barbecue, gazebo for relaxation
- children's playground
- table tennis
- elevator
- open parking
- wi-fi internet
- video surveillance 24/7