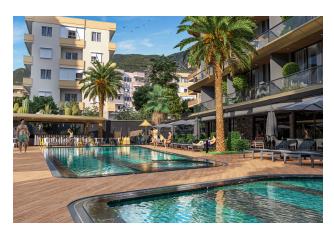

#### planned for December 2023.

- Pool bar
- B-B-Q
- Alcove
- Video cameras
- Playground
- Children's swimming pool
- Indoor swimming pool
- Internet
- Cafe
- Elevator
- Open parking
- Open pool
- Security 7/24
- Garden
- Sauna
- Satellite TV
- Gym
- Hammam
- Electric generator