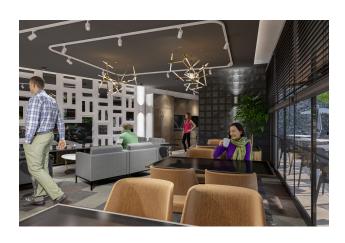

#### planned for December 2023.

- Pool bar
- B-B-Q
- Alcove
- Video cameras
- Playground
- Children's swimming pool
- Indoor swimming pool
- Internet
- Cafe
- Elevator
- Open parking
- Open pool
- Security 7/24
- Garden
- Sauna
- Satellite TV
- Gym
- Hammam
- Electric generator

#### **Apartment amenities:**

- water heater
- air conditioning infrastructure in every room
- suspended ceiling
- spot ceiling lamps
- washable/water-based paint
- ceramic floors
- bathroom and kitchen cabinets
- aluminum carpentry
- balcony railings with aluminum base