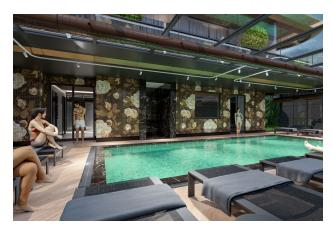

#### planned for December 2023.

- Pool bar
- B-B-Q
- Alcove
- Video cameras
- Playground
- Children's swimming pool
- Indoor swimming pool
- Internet
- Cafe
- Elevator
- Open parking
- Open pool
- Security 7/24
- Garden
- Sauna
- Satellite TV
- Gym
- Hammam
- Electric generator