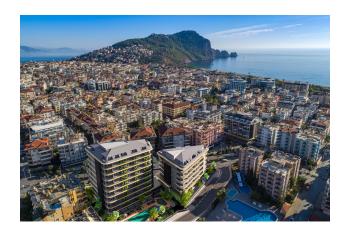

## **Description**

In the most popular resort part of Alanya - the Cleopatra Beach area, at a distance of 500 meters from the famous sandy beach, construction of an elite residence with original architecture, a closed private area and extensive infrastructure begins. The project combines and concentrates the latest achievements in the field of architecture, construction and design. Ideal value for money!

The project will be implemented on a plot of 2064 m2, consist of two blocks, and include 89 apartments - with one bedroom 1+1, penthouses with 2+1 and 3+1 layouts. The total area of the apartments is from 56.7 to 174.2 m2. The price includes: full finishing, steel entrance door, interior doors, intercom, air conditioning, water heater, a set of cabinet furniture in the kitchen area, high-quality plumbing and fully equipped bathrooms.