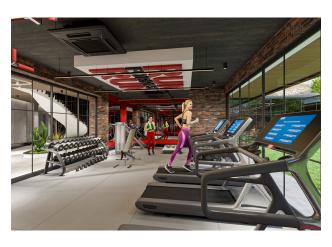

#### planned for December 2023.

- Pool bar
- B-B-Q
- Alcove
- Video cameras
- Playground
- Children's swimming pool
- Indoor swimming pool
- Internet
- Cafe
- Elevator
- Open parking
- Open pool
- Security 7/24
- Garden
- Sauna
- Satellite TV
- Gym
- Hammam
- Electric generator