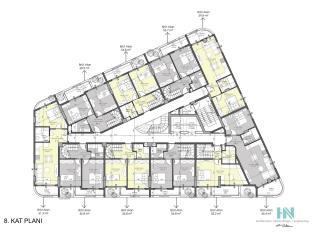

The project will be implemented on a plot of 2064 m2, consist of two blocks, and include 89 apartments - with one bedroom 1+1, penthouses with 2+1 and 3+1 layouts. The total area of the apartments is from 56.7 to 174.2 m2. The price includes: full finishing, steel entrance door, interior doors, intercom, air conditioning, water heater, a set of cabinet furniture in the kitchen area, high-quality plumbing and fully equipped bathrooms.