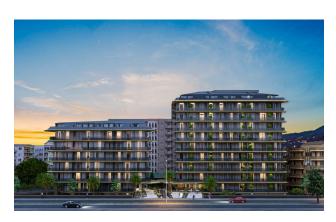

## **Description**

In the most popular resort part of Alanya - the Cleopatra Beach area, at a distance of 500 meters from the famous sandy beach, construction of an elite residence with original architecture, a closed private area and extensive infrastructure begins. The project combines and concentrates the latest achievements in the field of architecture, construction and design. Ideal value for money!

The project will be implemented on a plot of 2064 m2, consist of two blocks, and include 89 apartments - with one bedroom 1+1, penthouses with 2+1 and 3+1 layouts. The total area of the apartments is from 56.7 to 174.2 m2. The price includes: full finishing, steel entrance door, interior doors, intercom, air conditioning, water heater, a set of cabinet furniture in the kitchen area, high-quality plumbing and fully equipped bathrooms.