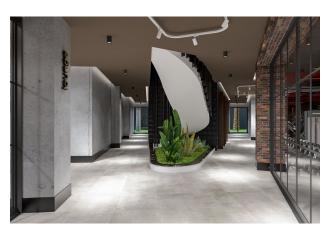

## **Description**

In the most popular resort part of Alanya - the Cleopatra Beach area, at a distance of 500 meters from the famous sandy beach, construction of an elite residence with original architecture, a closed private area and extensive infrastructure begins. The project combines and concentrates the latest achievements in the field of architecture, construction and design. Ideal value for money!

The project will be implemented on a plot of 2064 m2, consist of two blocks, and include 89 apartments - with one bedroom 1+1, penthouses with 2+1 and 3+1 layouts. The total area of the apartments is from 56.7 to 174.2 m2. The price includes: full finishing, steel entrance door, interior doors, intercom, air conditioning, water heater, a set of cabinet furniture in the kitchen area, high-quality plumbing and fully equipped bathrooms.