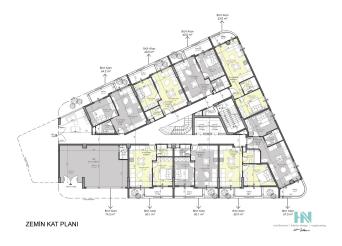

The project will be implemented on a plot of 2064 m2, consist of two blocks, and include 89 apartments - with one bedroom 1+1, penthouses with 2+1 and 3+1 layouts. The total area of the apartments is from 56.7 to 174.2 m2. The price includes: full finishing, steel entrance door, interior doors, intercom, air conditioning, water heater, a set of cabinet furniture in the kitchen area, high-quality plumbing and fully equipped bathrooms.