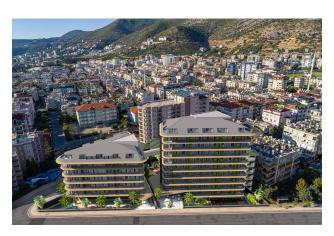

## **Description**

In the most popular resort part of Alanya - the Cleopatra Beach area, at a distance of 500 meters from the famous sandy beach, construction of an elite residence with original architecture, a closed private area and extensive infrastructure begins. The project combines and concentrates the latest achievements in the field of architecture, construction and design. Ideal value for money!

The project will be implemented on a plot of 2064 m2, consist of two blocks, and include 89 apartments - with one bedroom 1+1, penthouses with 2+1 and 3+1 layouts. The total area of the apartments is from 56.7 to 174.2 m2. The price includes: full finishing, steel entrance door, interior doors, intercom, air conditioning, water heater, a set of cabinet furniture in the kitchen area, high-quality plumbing and fully equipped bathrooms.