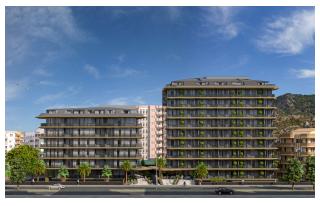

## **Description**

In the most popular resort part of Alanya - the Cleopatra Beach area, at a distance of 500 meters from the famous sandy beach, construction of an elite residence with original architecture, a closed private area and extensive infrastructure begins. The project combines and concentrates the latest achievements in the field of architecture, construction and design. Ideal value for money!

The project will be implemented on a plot of 2064 m2, consist of two blocks, and include 89 apartments - with one bedroom 1+1, penthouses with 2+1 and 3+1 layouts. The total area of the apartments is from 56.7 to 174.2 m2. The price includes: full finishing, steel entrance door, interior doors, intercom, air conditioning, water heater, a set of cabinet furniture in the kitchen area, high-quality plumbing and fully equipped bathrooms.