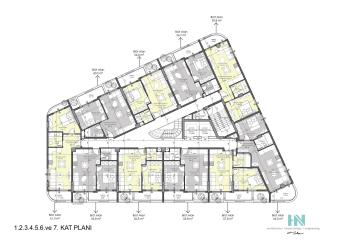

The project will be implemented on a plot of 2064 m2, consist of two blocks, and include 89 apartments - with one bedroom 1+1, penthouses with 2+1 and 3+1 layouts. The total area of the apartments is from 56.7 to 174.2 m2. The price includes: full finishing, steel entrance door, interior doors, intercom, air conditioning, water heater, a set of cabinet furniture in the kitchen area, high-quality plumbing and fully equipped bathrooms.