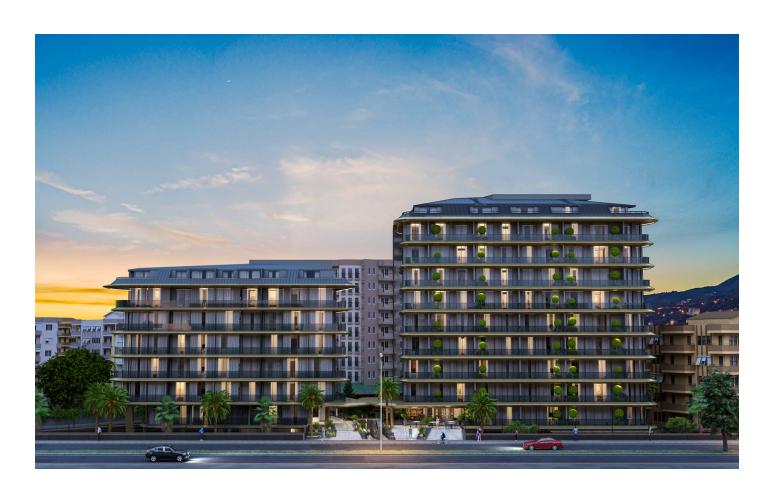

## **Description**

In the most popular resort part of Alanya - the Cleopatra Beach area, at a distance of 500 meters from the famous sandy beach, construction of an elite residence with original architecture, a closed private area and extensive infrastructure begins. The project combines and concentrates the latest achievements in the field of architecture, construction and design. Ideal value for money!

The project will be implemented on a plot of 2064 m2, consist of two blocks, and include 89 apartments - with one bedroom 1+1, penthouses with 2+1 and 3+1 layouts. The total area of the apartments is from 56.7 to 174.2 m2. The price includes: full finishing, steel entrance door, interior doors, intercom, air conditioning, water heater, a set of cabinet furniture in the kitchen area, high-quality plumbing and fully equipped bathrooms.