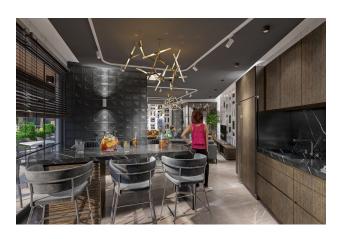

The project will be implemented on a plot of 2064 m2, consist of two blocks, and include 89 apartments - with one bedroom 1+1, penthouses with 2+1 and 3+1 layouts. The total area of the apartments is from 56.7 to 174.2 m2. The price includes: full finishing, steel entrance door, interior doors, intercom, air conditioning, water heater, a set of cabinet furniture in the kitchen area, high-quality plumbing and fully equipped bathrooms.

#### **Apartment amenities:**

- water heater
- air conditioning infrastructure in every room
- suspended ceiling
- spot ceiling lamps
- washable/water-based paint
- ceramic floors
- bathroom and kitchen cabinets
- aluminum carpentry
- balcony railings with aluminum base