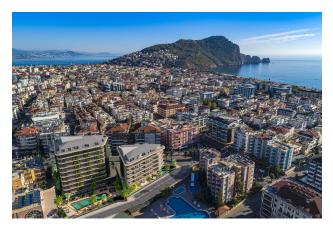

## **Description**

In the most popular resort part of Alanya - the Cleopatra Beach area, at a distance of 500 meters from the famous sandy beach, construction of an elite residence with original architecture, a closed private area and extensive infrastructure begins. The project combines and concentrates the latest achievements in the field of architecture, construction and design. Ideal value for money!

The project will be implemented on a plot of 2064 m2, consist of two blocks, and include 89 apartments - with one bedroom 1+1, penthouses with 2+1 and 3+1 layouts. The total area of the apartments is from 56.7 to 174.2 m2. The price includes: full finishing, steel entrance door, interior doors, intercom, air conditioning, water heater, a set of cabinet furniture in the kitchen area, high-quality plumbing and fully equipped bathrooms.