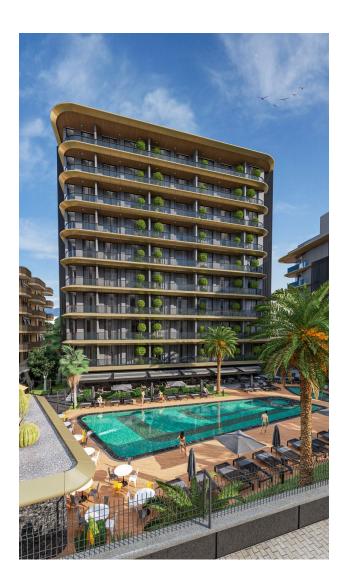

#### planned for December 2023.

- Pool bar
- B-B-Q
- Alcove
- Video cameras
- Playground
- Children's swimming pool
- Indoor swimming pool
- Internet
- Cafe
- Elevator
- Open parking
- Open pool
- Security 7/24
- Garden
- Sauna
- Satellite TV
- Gym
- Hammam
- Electric generator