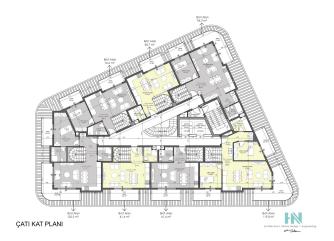

The project will be implemented on a plot of 2064 m2, consist of two blocks, and include 89 apartments - with one bedroom 1+1, penthouses with 2+1 and 3+1 layouts. The total area of the apartments is from 56.7 to 174.2 m2. The price includes: full finishing, steel entrance door, interior doors, intercom, air conditioning, water heater, a set of cabinet furniture in the kitchen area, high-quality plumbing and fully equipped bathrooms.