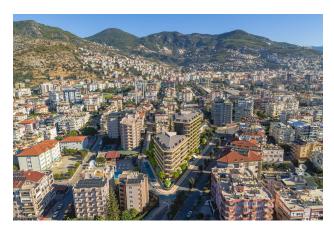

## **Description**

In the most popular resort part of Alanya - the Cleopatra Beach area, at a distance of 500 meters from the famous sandy beach, construction of an elite residence with original architecture, a closed private area and extensive infrastructure begins. The project combines and concentrates the latest achievements in the field of architecture, construction and design. Ideal value for money!

The project will be implemented on a plot of 2064 m2, consist of two blocks, and include 89 apartments - with one bedroom 1+1, penthouses with 2+1 and 3+1 layouts. The total area of the apartments is from 56.7 to 174.2 m2. The price includes: full finishing, steel entrance door, interior doors, intercom, air conditioning, water heater, a set of cabinet furniture in the kitchen area, high-quality plumbing and fully equipped bathrooms.