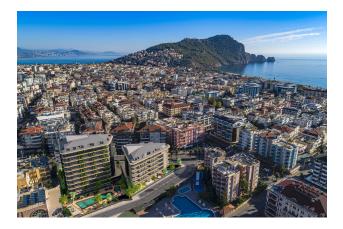

### Description

In the most popular resort part of Alanya - the Cleopatra Beach area, at a distance of 500 meters from the famous sandy beach, construction of an elite residence with original architecture, a closed private area and extensive infrastructure begins. The project combines and concentrates the latest achievements in the field of architecture, construction and design. Ideal value for money!

The project will be implemented on a plot of 2064 m2, consist of two blocks, and include 89 apartments - with one bedroom 1+1, penthouses with 2+1 and 3+1 layouts. The total area of the apartments is from 56.7 to 174.2 m2. The price includes: full finishing, steel entrance door, interior doors, intercom, air conditioning, water heater, a set of cabinet furniture in the kitchen area, high-quality plumbing and fully equipped bathrooms.