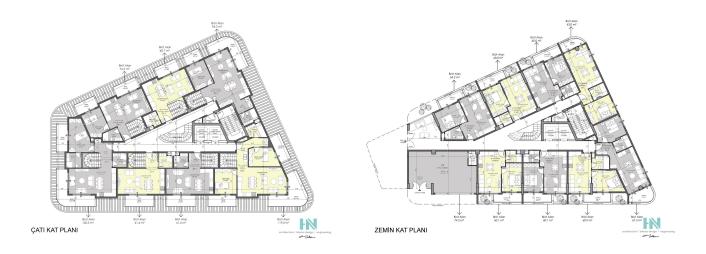

The project will be implemented on a plot of 2064 m2, consist of two blocks, and include 89 apartments - with one bedroom 1+1, penthouses with 2+1 and 3+1 layouts. The total area of the apartments is from 56.7 to 174.2 m2. The price includes: full finishing, steel entrance door, interior doors, intercom, air conditioning, water heater, a set of cabinet furniture in the kitchen area, high-quality plumbing and fully equipped bathrooms.