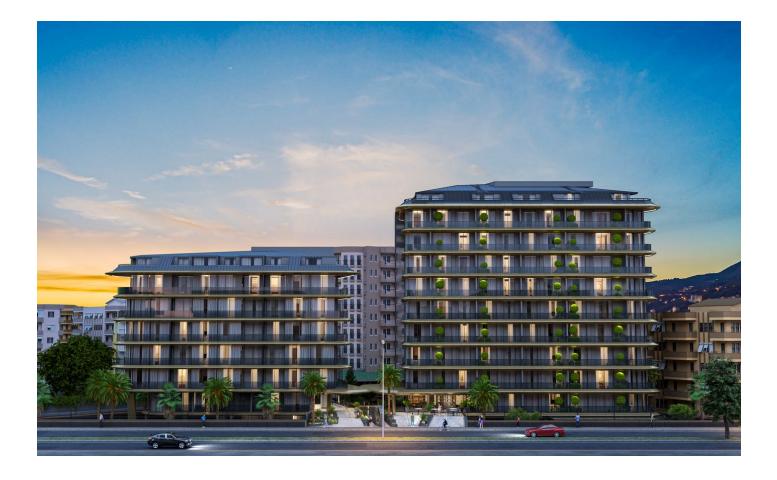

### Description

In the most popular resort part of Alanya - the Cleopatra Beach area, at a distance of 500 meters from the famous sandy beach, construction of an elite residence with original architecture, a closed private area and extensive infrastructure begins. The project combines and concentrates the latest achievements in the field of architecture, construction and design. Ideal value for money!

The project will be implemented on a plot of 2064 m2, consist of two blocks, and include 89 apartments - with one bedroom 1+1, penthouses with 2+1 and 3+1 layouts. The total area of the apartments is from 56.7 to 174.2 m2. The price includes: full finishing, steel entrance door, interior doors, intercom, air conditioning, water heater, a set of cabinet furniture in the kitchen area, high-quality plumbing and fully equipped bathrooms.

At the start of construction, you have the opportunity to purchase apartments at the best price with interest-free installment payment until the end of construction. Commissioning is

planned for December 2023.