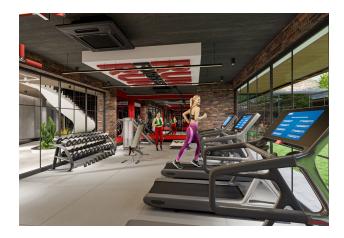

- Pool bar
- B-B-Q
- Alcove
- Video cameras
- Playground
- Children's swimming pool
- Indoor swimming pool
- Internet
- Cafe
- Elevator
- Open parking
- Open pool
- Security 7/24
- Garden
- Sauna
- Satellite TV
- Gym
- Hammam
- Electric generator