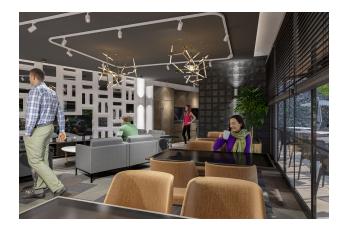

- Pool bar
- B-B-Q
- Alcove
- Video cameras
- Playground
- Children's swimming pool
- Indoor swimming pool
- Internet
- Cafe
- Elevator
- Open parking
- Open pool
- Security 7/24
- Garden
- Sauna
- Satellite TV
- Gym
- Hammam
- Electric generator

#### **Apartment amenities:**

- water heater
- air conditioning infrastructure in every room
- suspended ceiling
- spot ceiling lamps
- washable/water-based paint
- ceramic floors
- bathroom and kitchen cabinets
- aluminum carpentry
- balcony railings with aluminum base