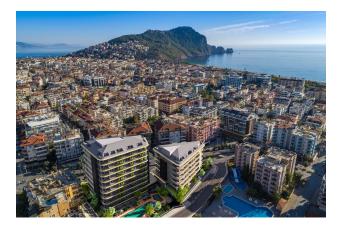

### Description

In the most popular resort part of Alanya - the Cleopatra Beach area, at a distance of 500 meters from the famous sandy beach, construction of an elite residence with original architecture, a closed private area and extensive infrastructure begins. The project combines and concentrates the latest achievements in the field of architecture, construction and design. Ideal value for money!

The project will be implemented on a plot of 2064 m2, consist of two blocks, and include 89 apartments - with one bedroom 1+1, penthouses with 2+1 and 3+1 layouts. The total area of the apartments is from 56.7 to 174.2 m2. The price includes: full finishing, steel entrance door, interior doors, intercom, air conditioning, water heater, a set of cabinet furniture in the kitchen area, high-quality plumbing and fully equipped bathrooms.