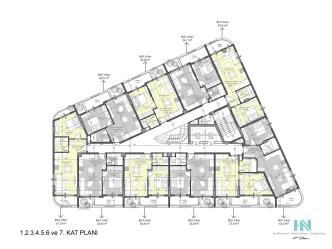

The project will be implemented on a plot of 2064 m2, consist of two blocks, and include 89 apartments - with one bedroom 1+1, penthouses with 2+1 and 3+1 layouts. The total area of the apartments is from 56.7 to 174.2 m2. The price includes: full finishing, steel entrance door, interior doors, intercom, air conditioning, water heater, a set of cabinet furniture in the kitchen area, high-quality plumbing and fully equipped bathrooms.