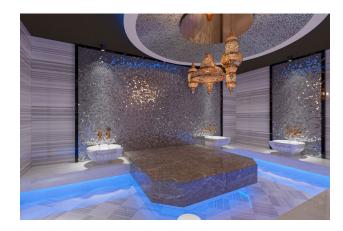

- Pool bar
- B-B-Q
- Alcove
- Video cameras
- Playground
- Children's swimming pool
- Indoor swimming pool
- Internet
- Cafe
- Elevator
- Open parking
- Open pool
- Security 7/24
- Garden
- Sauna
- Satellite TV
- Gym
- Hammam
- Electric generator