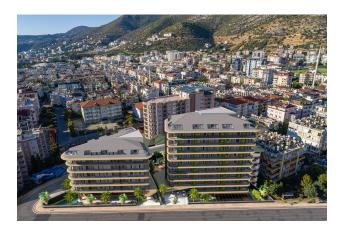

### Description

In the most popular resort part of Alanya - the Cleopatra Beach area, at a distance of 500 meters from the famous sandy beach, construction of an elite residence with original architecture, a closed private area and extensive infrastructure begins. The project combines and concentrates the latest achievements in the field of architecture, construction and design. Ideal value for money!

The project will be implemented on a plot of 2064 m2, consist of two blocks, and include 89 apartments - with one bedroom 1+1, penthouses with 2+1 and 3+1 layouts. The total area of the apartments is from 56.7 to 174.2 m2. The price includes: full finishing, steel entrance door, interior doors, intercom, air conditioning, water heater, a set of cabinet furniture in the kitchen area, high-quality plumbing and fully equipped bathrooms.