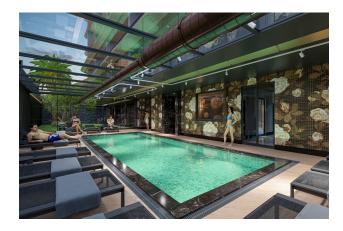

- Pool bar
- B-B-Q
- Alcove
- Video cameras
- Playground
- Children's swimming pool
- Indoor swimming pool
- Internet
- Cafe
- Elevator
- Open parking
- Open pool
- Security 7/24
- Garden
- Sauna
- Satellite TV
- Gym
- Hammam
- Electric generator