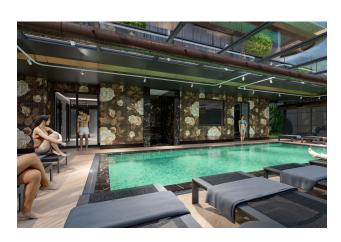

- Pool bar
- B-B-Q
- Alcove
- Video cameras
- Playground
- Children's swimming pool
- Indoor swimming pool
- Internet
- Cafe
- Elevator
- Open parking
- Open pool
- Security 7/24
- Garden
- Sauna
- Satellite TV
- Gym
- Hammam
- Electric generator