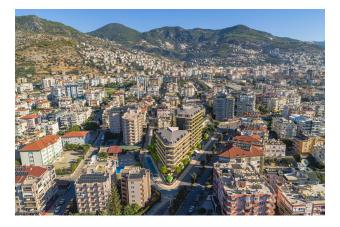

### Description

In the most popular resort part of Alanya - the Cleopatra Beach area, at a distance of 500 meters from the famous sandy beach, construction of an elite residence with original architecture, a closed private area and extensive infrastructure begins. The project combines and concentrates the latest achievements in the field of architecture, construction and design. Ideal value for money!

The project will be implemented on a plot of 2064 m2, consist of two blocks, and include 89 apartments - with one bedroom 1+1, penthouses with 2+1 and 3+1 layouts. The total area of the apartments is from 56.7 to 174.2 m2. The price includes: full finishing, steel entrance door, interior doors, intercom, air conditioning, water heater, a set of cabinet furniture in the kitchen area, high-quality plumbing and fully equipped bathrooms.