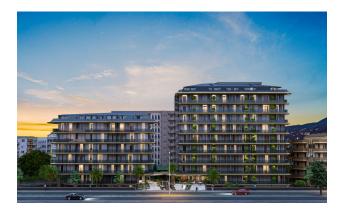

### Description

In the most popular resort part of Alanya - the Cleopatra Beach area, at a distance of 500 meters from the famous sandy beach, construction of an elite residence with original architecture, a closed private area and extensive infrastructure begins. The project combines and concentrates the latest achievements in the field of architecture, construction and design. Ideal value for money!

The project will be implemented on a plot of 2064 m2, consist of two blocks, and include 89 apartments - with one bedroom 1+1, penthouses with 2+1 and 3+1 layouts. The total area of the apartments is from 56.7 to 174.2 m2. The price includes: full finishing, steel entrance door, interior doors, intercom, air conditioning, water heater, a set of cabinet furniture in the kitchen area, high-quality plumbing and fully equipped bathrooms.