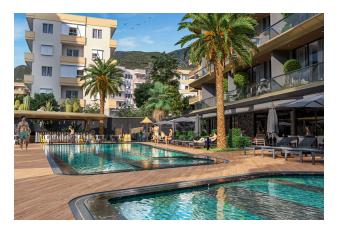

#### Options

- Balcony/ Terrace
- Swimming pool
- City center
- 0% installment
- For citizenship
- Elevator
- Playground
- Generator

- Pool bar
- B-B-Q
- Alcove
- Video cameras
- Playground
- Children's swimming pool
- Indoor swimming pool
- Internet
- Cafe
- Elevator
- Open parking
- Open pool
- Security 7/24
- Garden
- Sauna
- Satellite TV
- Gym
- Hammam
- Electric generator