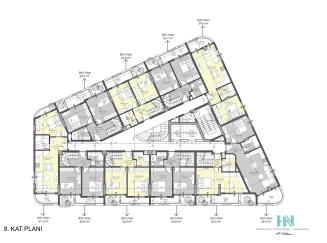

The project will be implemented on a plot of 2064 m2, consist of two blocks, and include 89 apartments - with one bedroom 1+1, penthouses with 2+1 and 3+1 layouts. The total area of the apartments is from 56.7 to 174.2 m2. The price includes: full finishing, steel entrance door, interior doors, intercom, air conditioning, water heater, a set of cabinet furniture in the kitchen area, high-quality plumbing and fully equipped bathrooms.