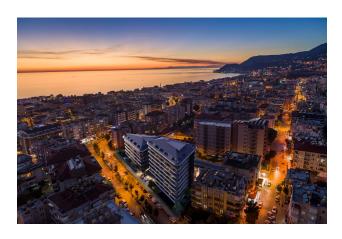

### Description

In the most popular resort part of Alanya - the Cleopatra Beach area, at a distance of 500 meters from the famous sandy beach, construction of an elite residence with original architecture, a closed private area and extensive infrastructure begins. The project combines and concentrates the latest achievements in the field of architecture, construction and design. Ideal value for money!

The project will be implemented on a plot of 2064 m2, consist of two blocks, and include 89 apartments - with one bedroom 1+1, penthouses with 2+1 and 3+1 layouts. The total area of the apartments is from 56.7 to 174.2 m2. The price includes: full finishing, steel entrance door, interior doors, intercom, air conditioning, water heater, a set of cabinet furniture in the kitchen area, high-quality plumbing and fully equipped bathrooms.