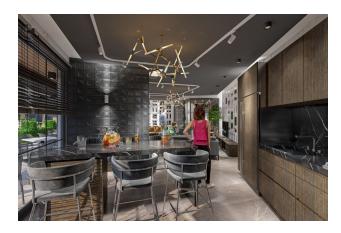

### Description

In the most popular resort part of Alanya - the Cleopatra Beach area, at a distance of 500 meters from the famous sandy beach, construction of an elite residence with original architecture, a closed private area and extensive infrastructure begins. The project combines and concentrates the latest achievements in the field of architecture, construction and design. Ideal value for money!

The project will be implemented on a plot of 2064 m2, consist of two blocks, and include 89 apartments - with one bedroom 1+1, penthouses with 2+1 and 3+1 layouts. The total area of the apartments is from 56.7 to 174.2 m2. The price includes: full finishing, steel entrance door, interior doors, intercom, air conditioning, water heater, a set of cabinet furniture in the kitchen area, high-quality plumbing and fully equipped bathrooms.

#### **Apartment amenities:**

- water heater
- air conditioning infrastructure in every room
- suspended ceiling
- spot ceiling lamps
- washable/water-based paint
- ceramic floors
- bathroom and kitchen cabinets
- aluminum carpentry
- balcony railings with aluminum base