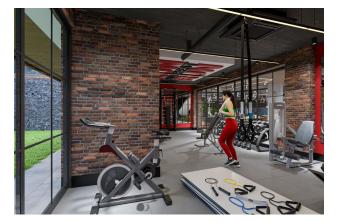

- Pool bar
- B-B-Q
- Alcove
- Video cameras
- Playground
- Children's swimming pool
- Indoor swimming pool
- Internet
- Cafe
- Elevator
- Open parking
- Open pool
- Security 7/24
- Garden
- Sauna
- Satellite TV
- Gym
- Hammam
- Electric generator