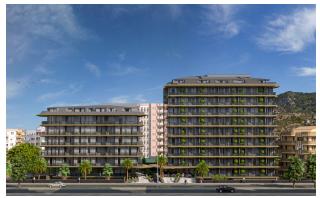

### Description

In the most popular resort part of Alanya - the Cleopatra Beach area, at a distance of 500 meters from the famous sandy beach, construction of an elite residence with original architecture, a closed private area and extensive infrastructure begins. The project combines and concentrates the latest achievements in the field of architecture, construction and design. Ideal value for money!

The project will be implemented on a plot of 2064 m2, consist of two blocks, and include 89 apartments - with one bedroom 1+1, penthouses with 2+1 and 3+1 layouts. The total area of the apartments is from 56.7 to 174.2 m2. The price includes: full finishing, steel entrance door, interior doors, intercom, air conditioning, water heater, a set of cabinet furniture in the kitchen area, high-quality plumbing and fully equipped bathrooms.