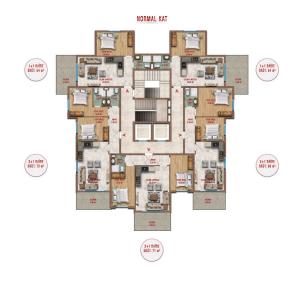

The LCD is planned to be built on a plot of 1.173 sq.m. The project consists of one 9-storey block and 40 apartments of different layout.

Characteristics of apartments:

- Steel Entrance Doors
- Double Glazed PVC Windows
- Floors tiles
- Walls waterproof paint
- Kitchen with full set of furniture and granite countertop
- Bathrooms with full set of plumbing and furniture
- Main and secondary lighting
- Satellite TV