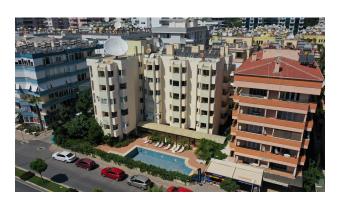

ance.

The complex provides all the infrastructure for the most comfortable stay and relaxation: swimming pool, sauna, hammam, jacuzzi, fitness, well-maintained garden, video surveillance and security system.

The LCD is planned to be built on a plot of 1.173 sq.m. The project consists of one 9-storey block and 40 apartments of different layout.

Characteristics of apartments:

- Steel Entrance Doors
- Double Glazed PVC Windows
- Floors tiles
- Walls waterproof paint
- Kitchen with full set of furniture and granite countertop
- Bathrooms with full set of plumbing and furniture
- Main and secondary lighting
- Satellite TV

Start of construction - 30.10.2021

Completion of construction - 31.12.2022

Information updated 20.03.2025

### **Photo gallery**