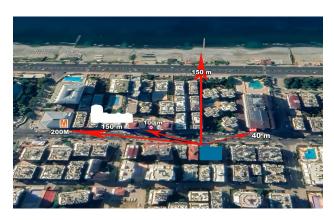

#### 4+1 penthouse

Furnitures Partly

**➣** To the

beach: **150 m** 

O Location: Turkey, Alanya, Mahmutlar

₹ To the airport: 33 km

To the city centre:

The main priority of the project is close to the sea, only 150 meters. Water hours all the developed infrastructure of the city is located in walking distance.

The complex provides all the infrastructure for the most comfortable stay and relaxation: swimming pool, sauna, hammam, jacuzzi, fitness, well-maintained garden, video surveillance and security system.