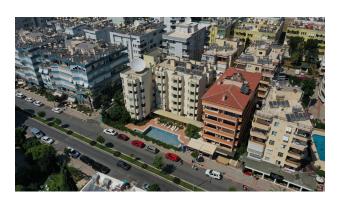

in walking distance.

The complex provides all the infrastructure for the most comfortable stay and relaxation: swimming pool, sauna, hammam, jacuzzi, fitness, well-maintained garden, video surveillance and security system.

The LCD is planned to be built on a plot of 1.173 sq.m. The project consists of one 9-storey block and 40 apartments of different layout.

Characteristics of apartments:

- Steel Entrance Doors
- Double Glazed PVC Windows
- Floors tiles
- Walls waterproof paint
- Kitchen with full set of furniture and granite countertop
- Bathrooms with full set of plumbing and furniture
- Main and secondary lighting
- Satellite TV

Start of construction - 30.10.2021

Completion of construction - 31.12.2022

Information updated 20.03.2025

### **Photo gallery**