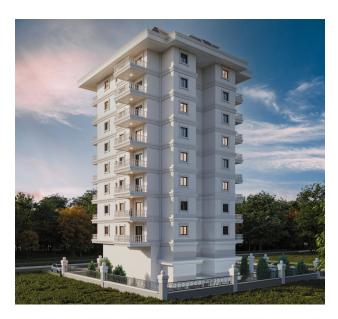

The LCD is planned to be built on a plot of 1.173 sq.m. The project consists of one 9-storey block and 40 apartments of different layout.

Characteristics of apartments:

- Steel Entrance Doors
- Double Glazed PVC Windows
- Floors tiles
- Walls waterproof paint
- Kitchen with full set of furniture and granite countertop
- Bathrooms with full set of plumbing and furniture
- Main and secondary lighting
- Satellite TV