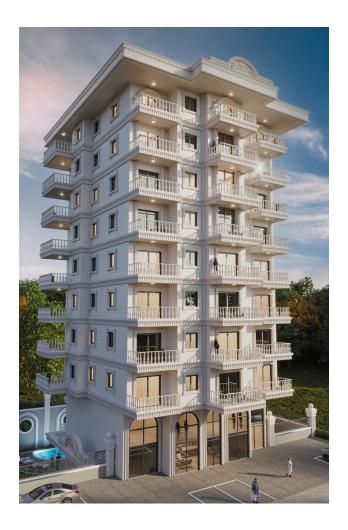

The LCD is planned to be built on a plot of 1.173 sq.m. The project consists of one 9-storey block and 40 apartments of different layout.

Characteristics of apartments:

- Steel Entrance Doors
- Double Glazed PVC Windows
- Floors tiles
- Walls waterproof paint
- Kitchen with full set of furniture and granite countertop
- Bathrooms with full set of plumbing and furniture
- Main and secondary lighting
- Satellite TV