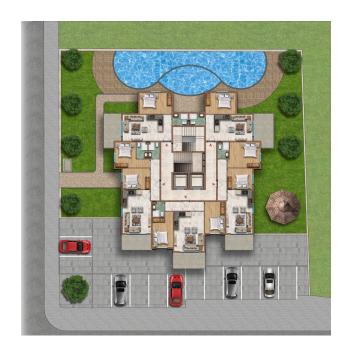

The LCD is planned to be built on a plot of 1.173 sq.m. The project consists of one 9-storey block and 40 apartments of different layout.

Characteristics of apartments:

- Steel Entrance Doors
- Double Glazed PVC Windows
- Floors tiles
- Walls waterproof paint
- Kitchen with full set of furniture and granite countertop
- Bathrooms with full set of plumbing and furniture
- Main and secondary lighting
- Satellite TV