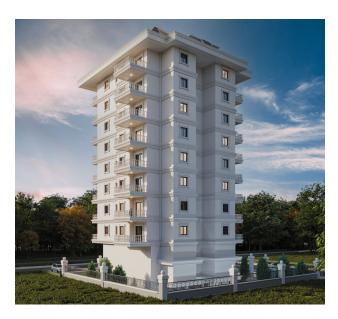

### **Description**

We present a new project in Alanya-Mahmutlar district. The project of the complex has been worked out in detail by the best architects and has been carefully thought out to the smallest detail. The construction will use environmentally friendly materials of the highest quality and modern technologies.

The LCD is planned to be built on a plot of 1.173 sq.m. The project consists of one 9-storey block and 40 apartments of different layout.

Characteristics of apartments:

- Steel Entrance Doors
- Double Glazed PVC Windows
- Floors tiles
- Walls waterproof paint
- Kitchen with full set of furniture and granite countertop
- Bathrooms with full set of plumbing and furniture
- Main and secondary lighting
- Satellite TV