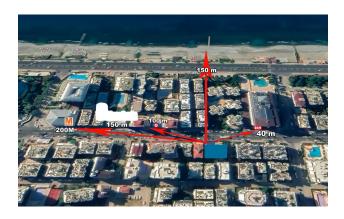

#### 4+1 penthouse

Furnitures Partly

**➣** To the

beach: **150 m** 

O Location: Turkey, Alanya, Mahmutlar

₹ To the airport: 33 km

To the city centre:

The main priority of the project is close to the sea, only 150 meters. Water hours all the developed infrastructure of the city is located in walking distance.

The complex provides all the infrastructure for the most comfortable stay and relaxation: swimming pool, sauna, hammam, jacuzzi, fitness, well-maintained garden, video surveillance and security system.