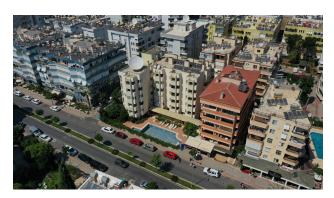

in walking distance.

The complex provides all the infrastructure for the most comfortable stay and relaxation: swimming pool, sauna, hammam, jacuzzi, fitness, well-maintained garden, video surveillance and security system.

The LCD is planned to be built on a plot of 1.173 sq.m. The project consists of one 9-storey block and 40 apartments of different layout.

Characteristics of apartments:

- Steel Entrance Doors
- Double Glazed PVC Windows
- Floors tiles
- Walls waterproof paint
- Kitchen with full set of furniture and granite countertop
- Bathrooms with full set of plumbing and furniture
- Main and secondary lighting
- Satellite TV

Start of construction - 30.10.2021

Completion of construction - 31.12.2022

Information updated 20.03.2025

### **Photo gallery**















































Scan the QR code to open the original page