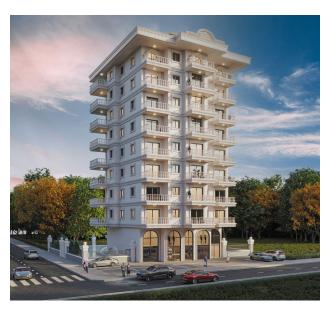

The LCD is planned to be built on a plot of 1.173 sq.m. The project consists of one 9-storey block and 40 apartments of different layout.

Characteristics of apartments:

- Steel Entrance Doors
- Double Glazed PVC Windows
- Floors tiles
- Walls waterproof paint
- Kitchen with full set of furniture and granite countertop
- Bathrooms with full set of plumbing and furniture
- Main and secondary lighting
- Satellite TV