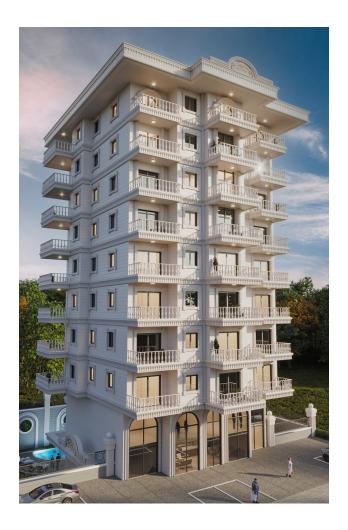

### **Description**

We present a new project in Alanya-Mahmutlar district. The project of the complex has been worked out in detail by the best architects and has been carefully thought out to the smallest detail. The construction will use environmentally friendly materials of the highest quality and modern technologies.

The LCD is planned to be built on a plot of 1.173 sq.m. The project consists of one 9-storey block and 40 apartments of different layout.

Characteristics of apartments:

- Steel Entrance Doors
- Double Glazed PVC Windows
- Floors tiles
- Walls waterproof paint
- Kitchen with full set of furniture and granite countertop
- Bathrooms with full set of plumbing and furniture
- Main and secondary lighting
- Satellite TV