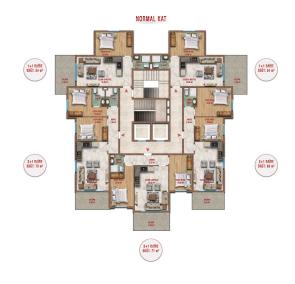

# 500 000 €

100 m<sup>2</sup> - 175 m<sup>2</sup>

Number of rooms 2+1 penthouse

#### 4+1 penthouse

Furnitures Partly

**➣** To the

beach: **150 m** 

O Location: Turkey, Alanya, Mahmutlar

₹ To the airport: 33 km

To the city centre:

The LCD is planned to be built on a plot of 1.173 sq.m. The project consists of one 9-storey block and 40 apartments of different layout.

Characteristics of apartments:

- Steel Entrance Doors
- Double Glazed PVC Windows
- Floors tiles
- Walls waterproof paint
- Kitchen with full set of furniture and granite countertop
- Bathrooms with full set of plumbing and furniture
- Main and secondary lighting
- Satellite TV