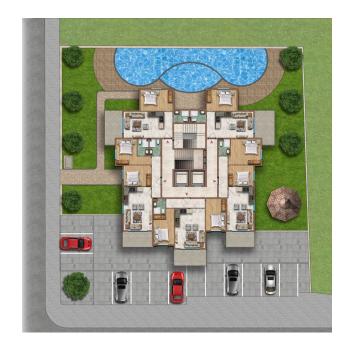

The LCD is planned to be built on a plot of 1.173 sq.m. The project consists of one 9-storey block and 40 apartments of different layout.

Characteristics of apartments:

- Steel Entrance Doors
- Double Glazed PVC Windows
- Floors tiles
- Walls waterproof paint
- Kitchen with full set of furniture and granite countertop
- Bathrooms with full set of plumbing and furniture
- Main and secondary lighting
- Satellite TV