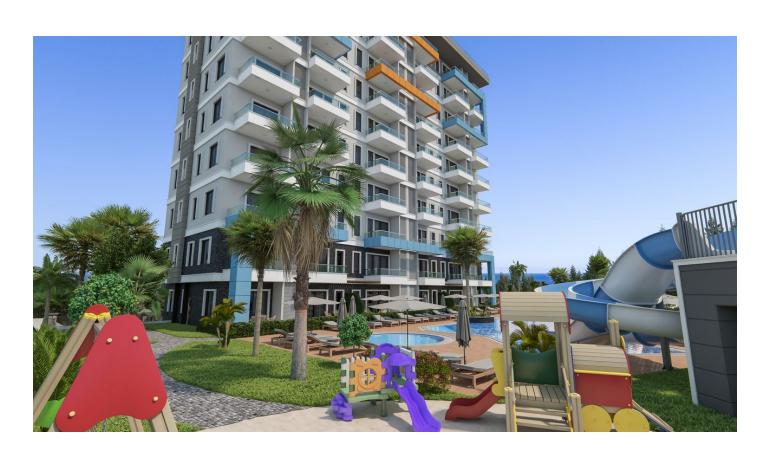

## **Description**

The investment project is located in the city of Alanya - almost in the center of the Avsallar district, near the most famous beach ljekum. Located in the area of 3,694 m2 and will consist of one residential unit in 10 floors and 90 apartments.

### THE INFRASTRUCTURE OF THE COMPLEX:

- Outdoor adult and children's pools
- Heated indoor pool
- Gazebo and barbecue area
- Tennis court
- Fitness room

- Sauna and Jacuzzi
- Turkish bath (hamam)
- Showers and changing rooms
- Massage rooms
- Internet in common project area
- Playground
- Indoor and outdoor car parking
- Generator

The territory will be decorated with decorative greenery and a well-maintained garden.