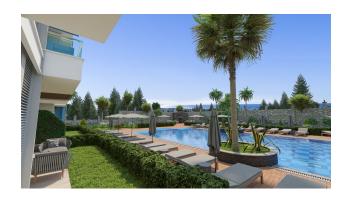

### THE INFRASTRUCTURE OF THE COMPLEX:

- Outdoor adult and children's pools
- Heated indoor pool
- Gazebo and barbecue area
- Tennis court
- Fitness room

- Sauna and Jacuzzi
- Turkish bath (hamam)
- Showers and changing rooms
- Massage rooms
- Internet in common project area
- Playground
- Indoor and outdoor car parking
- Generator

The territory will be decorated with decorative greenery and a well-maintained garden.