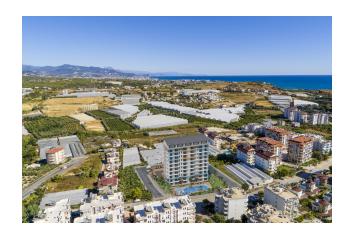

## **Description**

The investment project is located in the city of Alanya - almost in the center of the Avsallar district, near the most famous beach ljekum. Located in the area of 3,694 m2 and will consist of one residential unit in 10 floors and 90 apartments.

### LOCATION:

Avsallar / Alanya / Turkey

• Distance to the center of Avsallar: 100 m

• Distance to the sea: 550 meters

• Distance to Gazipasha Airport: 50 km

• Distance to Antalya Airport: 105 km