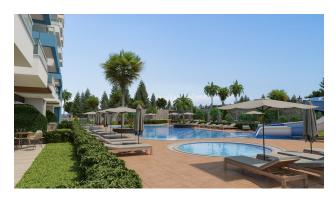

### THE INFRASTRUCTURE OF THE COMPLEX:

- Outdoor adult and children's pools
- Heated indoor pool
- Gazebo and barbecue area
- Tennis court
- Fitness room

- Sauna and Jacuzzi
- Turkish bath (hamam)
- Showers and changing rooms
- Massage rooms
- Internet in common project area
- Playground
- Indoor and outdoor car parking
- Generator

The territory will be decorated with decorative greenery and a well-maintained garden.