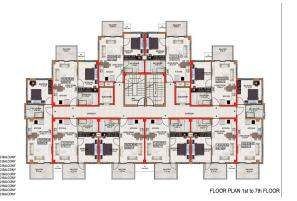

To choose from there are apartment layouts:

- 1+1 46-50 sq.m.
- Duplexes with access to the garden 2+1 125 sq.m.
- Duplex with access to the garden 3+1 150 sq.m.
- Penthouses 2+1 from 96 105 sq.m.

All apartments are rented with quality finishing, plumbing, kitchen set.