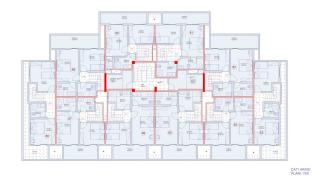

## **Description**

The investment project is located in the city of Alanya - almost in the center of the Avsallar district, near the most famous beach ljekum. Located in the area of 3,694 m2 and will consist of one residential unit in 10 floors and 90 apartments.

To choose from there are apartment layouts:

- 1+1 46-50 sq.m.
- Duplexes with access to the garden 2+1 125 sq.m.
- Duplex with access to the garden 3+1 150 sq.m.
- Penthouses 2+1 from 96 105 sq.m.

All apartments are rented with quality finishing, plumbing, kitchen set.