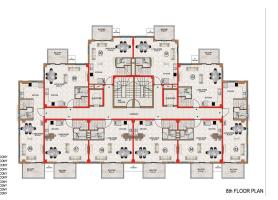

To choose from there are apartment layouts:

- 1+1 46-50 sq.m.
- Duplexes with access to the garden 2+1 125 sq.m.
- Duplex with access to the garden 3+1 150 sq.m.
- Penthouses 2+1 from 96 105 sq.m.

All apartments are rented with quality finishing, plumbing, kitchen set.