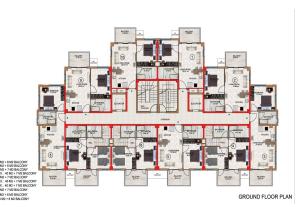

To choose from there are apartment layouts:

- 1+1 46-50 sq.m.
- Duplexes with access to the garden 2+1 125 sq.m.
- Duplex with access to the garden 3+1 150 sq.m.
- Penthouses 2+1 from 96 105 sq.m.

All apartments are rented with quality finishing, plumbing, kitchen set.