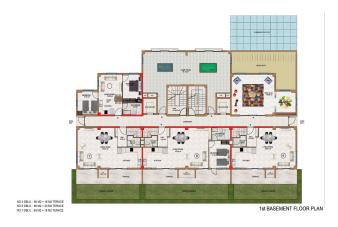

## **Description**

The investment project is located in the city of Alanya - almost in the center of the Avsallar district, near the most famous beach ljekum. Located in the area of 3,694 m2 and will consist of one residential unit in 10 floors and 90 apartments.

To choose from there are apartment layouts:

- 1+1 46-50 sq.m.
- Duplexes with access to the garden 2+1 125 sq.m.
- Duplex with access to the garden 3+1 150 sq.m.
- Penthouses 2+1 from 96 105 sq.m.

All apartments are rented with quality finishing, plumbing, kitchen set.