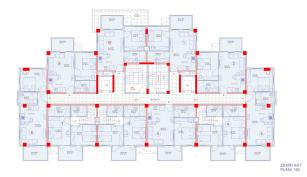

## **Description**

The investment project is located in the city of Alanya - almost in the center of the Avsallar district, near the most famous beach ljekum. Located in the area of 3,694 m2 and will consist of one residential unit in 10 floors and 90 apartments.

To choose from there are apartment layouts:

- 1+1 46-50 sq.m.
- Duplexes with access to the garden 2+1 125 sq.m.
- Duplex with access to the garden 3+1 150 sq.m.
- Penthouses 2+1 from 96 105 sq.m.

All apartments are rented with quality finishing, plumbing, kitchen set.