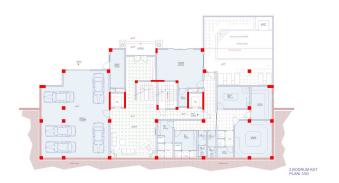

To choose from there are apartment layouts:

- 1+1 46-50 sq.m.
- Duplexes with access to the garden 2+1 125 sq.m.
- Duplex with access to the garden 3+1 150 sq.m.
- Penthouses 2+1 from 96 105 sq.m.

All apartments are rented with quality finishing, plumbing, kitchen set.