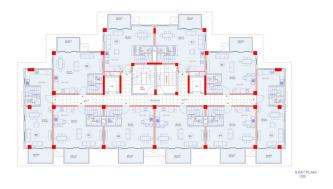

## **Description**

The investment project is located in the city of Alanya - almost in the center of the Avsallar district, near the most famous beach ljekum. Located in the area of 3,694 m2 and will consist of one residential unit in 10 floors and 90 apartments.

To choose from there are apartment layouts:

- 1+1 46-50 sq.m.
- Duplexes with access to the garden 2+1 125 sq.m.
- Duplex with access to the garden 3+1 150 sq.m.
- Penthouses 2+1 from 96 105 sq.m.

All apartments are rented with quality finishing, plumbing, kitchen set.