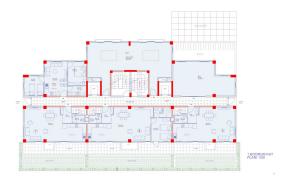

To choose from there are apartment layouts:

- 1+1 46-50 sq.m.
- Duplexes with access to the garden 2+1 125 sq.m.
- Duplex with access to the garden 3+1 150 sq.m.
- Penthouses 2+1 from 96 105 sq.m.

All apartments are rented with quality finishing, plumbing, kitchen set.