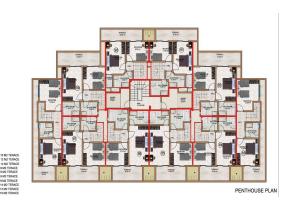

To choose from there are apartment layouts:

- 1+1 46-50 sq.m.
- Duplexes with access to the garden 2+1 125 sq.m.
- Duplex with access to the garden 3+1 150 sq.m.
- Penthouses 2+1 from 96 105 sq.m.

All apartments are rented with quality finishing, plumbing, kitchen set.