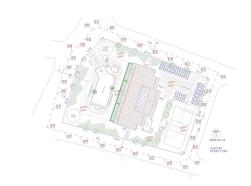

### THE INFRASTRUCTURE OF THE COMPLEX:

- Outdoor adult and children's pools
- Heated indoor pool
- Gazebo and barbecue area
- Tennis court
- Fitness room

- Sauna and Jacuzzi
- Turkish bath (hamam)
- Showers and changing rooms
- Massage rooms
- Internet in common project area
- Playground
- Indoor and outdoor car parking
- Generator

The territory will be decorated with decorative greenery and a well-maintained garden.