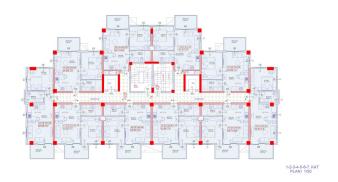

To choose from there are apartment layouts:

- 1+1 46-50 sq.m.
- Duplexes with access to the garden 2+1 125 sq.m.
- Duplex with access to the garden 3+1 150 sq.m.
- Penthouses 2+1 from 96 105 sq.m.

All apartments are rented with quality finishing, plumbing, kitchen set.