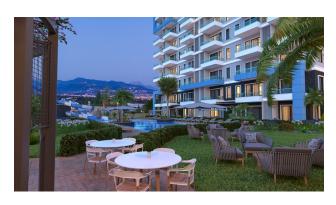

### THE INFRASTRUCTURE OF THE COMPLEX:

- Outdoor adult and children's pools
- Heated indoor pool
- Gazebo and barbecue area
- Tennis court
- Fitness room

- Sauna and Jacuzzi
- Turkish bath (hamam)
- Showers and changing rooms
- Massage rooms
- Internet in common project area
- Playground
- Indoor and outdoor car parking
- Generator

The territory will be decorated with decorative greenery and a well-maintained garden.