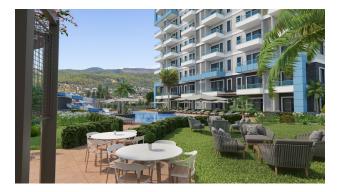

### THE INFRASTRUCTURE OF THE COMPLEX:

- Outdoor adult and children's pools
- Heated indoor pool
- Gazebo and barbecue area
- Tennis court
- Fitness room

- Sauna and Jacuzzi
- Turkish bath (hamam)
- Showers and changing rooms
- Massage rooms
- Internet in common project area
- Playground
- Indoor and outdoor car parking
- Generator

The territory will be decorated with decorative greenery and a well-maintained garden.