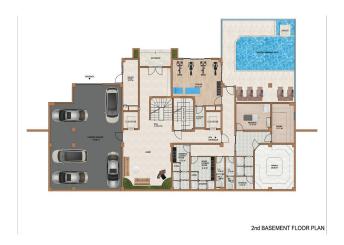

### THE INFRASTRUCTURE OF THE COMPLEX:

- Outdoor adult and children's pools
- Heated indoor pool
- Gazebo and barbecue area
- Tennis court
- Fitness room

- Sauna and Jacuzzi
- Turkish bath (hamam)
- Showers and changing rooms
- Massage rooms
- Internet in common project area
- Playground
- Indoor and outdoor car parking
- Generator