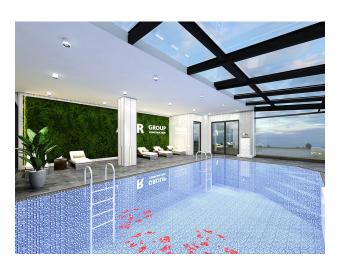

### THE INFRASTRUCTURE OF THE COMPLEX:

- Outdoor adult and children's pools
- Heated indoor pool
- Gazebo and barbecue area
- Tennis court
- Fitness room

- Sauna and Jacuzzi
- Turkish bath (hamam)
- Showers and changing rooms
- Massage rooms
- Internet in common project area
- Playground
- Indoor and outdoor car parking
- Generator