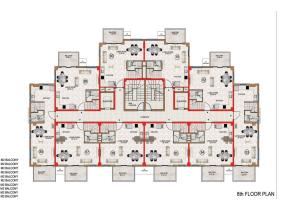

## **Description**

The investment project is located in the city of Alanya - almost in the center of the Avsallar district, near the most famous beach ljekum. Located in the area of 3,694 m2 and will consist of one residential unit in 10 floors and 90 apartments.

To choose from there are apartment layouts:

- 1+1 46-50 sq.m.
- Duplexes with access to the garden 2+1 125 sq.m.
- Duplex with access to the garden 3+1 150 sq.m.
- Penthouses 2+1 from 96 105 sq.m.

All apartments are rented with quality finishing, plumbing, kitchen set.