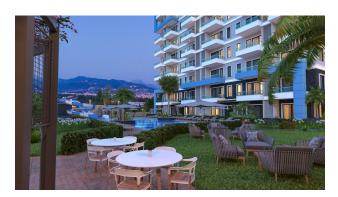

## **Description**

The investment project is located in the city of Alanya - almost in the center of the Avsallar district, near the most famous beach ljekum. Located in the area of 3,694 m2 and will consist of one residential unit in 10 floors and 90 apartments.

#### THE INFRASTRUCTURE OF THE COMPLEX:

- Outdoor adult and children's pools
- Heated indoor pool
- Gazebo and barbecue area
- Tennis court
- Fitness room

- Sauna and Jacuzzi
- Turkish bath (hamam)
- Showers and changing rooms
- Massage rooms
- Internet in common project area
- Playground
- Indoor and outdoor car parking
- Generator

The territory will be decorated with decorative greenery and a well-maintained garden.