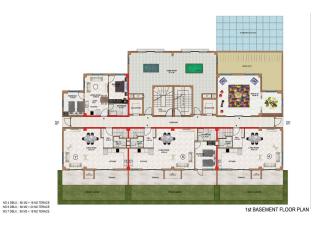

## **Description**

The investment project is located in the city of Alanya - almost in the center of the Avsallar district, near the most famous beach ljekum. Located in the area of 3,694 m2 and will consist of one residential unit in 10 floors and 90 apartments.

To choose from there are apartment layouts:

- 1+1 46-50 sq.m.
- Duplexes with access to the garden 2+1 125 sq.m.
- Duplex with access to the garden 3+1 150 sq.m.
- Penthouses 2+1 from 96 105 sq.m.

All apartments are rented with quality finishing, plumbing, kitchen set.