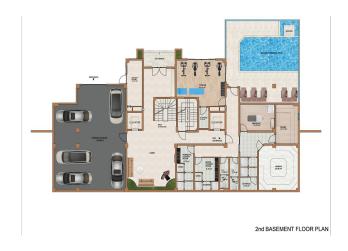

To choose from there are apartment layouts:

- 1+1 46-50 sq.m.
- Duplexes with access to the garden 2+1 125 sq.m.
- Duplex with access to the garden 3+1 150 sq.m.
- Penthouses 2+1 from 96 105 sq.m.

All apartments are rented with quality finishing, plumbing, kitchen set.

#### THE INFRASTRUCTURE OF THE COMPLEX:

- Outdoor adult and children's pools
- Heated indoor pool
- Gazebo and barbecue area
- Tennis court
- Fitness room

- Sauna and Jacuzzi
- Turkish bath (hamam)
- Showers and changing rooms
- Massage rooms
- Internet in common project area
- Playground
- Indoor and outdoor car parking
- Generator