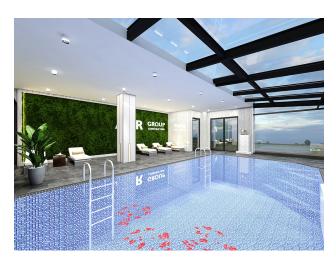

#### THE INFRASTRUCTURE OF THE COMPLEX:

- Outdoor adult and children's pools
- Heated indoor pool
- Gazebo and barbecue area
- Tennis court
- Fitness room

- Sauna and Jacuzzi
- Turkish bath (hamam)
- Showers and changing rooms
- Massage rooms
- Internet in common project area
- Playground
- Indoor and outdoor car parking
- Generator