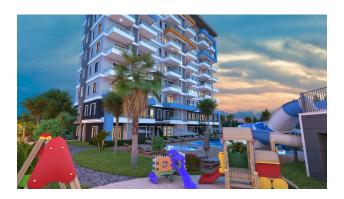

## **Description**

The investment project is located in the city of Alanya - almost in the center of the Avsallar district, near the most famous beach ljekum. Located in the area of 3,694 m2 and will consist of one residential unit in 10 floors and 90 apartments.

#### THE INFRASTRUCTURE OF THE COMPLEX:

- Outdoor adult and children's pools
- Heated indoor pool
- Gazebo and barbecue area
- Tennis court
- Fitness room

- Sauna and Jacuzzi
- Turkish bath (hamam)
- Showers and changing rooms
- Massage rooms
- Internet in common project area
- Playground
- Indoor and outdoor car parking
- Generator

The territory will be decorated with decorative greenery and a well-maintained garden.