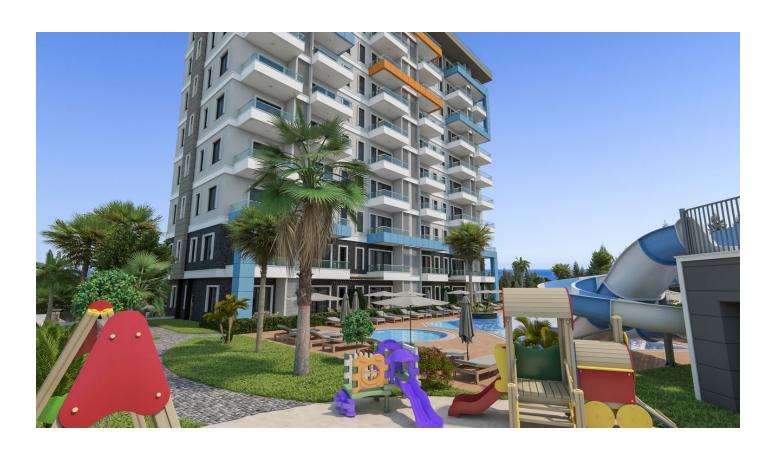

## **Description**

The investment project is located in the city of Alanya - almost in the center of the Avsallar district, near the most famous beach ljekum. Located in the area of 3,694 m2 and will consist of one residential unit in 10 floors and 90 apartments.

#### THE INFRASTRUCTURE OF THE COMPLEX:

- Outdoor adult and children's pools
- Heated indoor pool
- Gazebo and barbecue area
- Tennis court
- Fitness room

- Sauna and Jacuzzi
- Turkish bath (hamam)
- Showers and changing rooms
- Massage rooms
- Internet in common project area
- Playground
- Indoor and outdoor car parking
- Generator

The territory will be decorated with decorative greenery and a well-maintained garden.