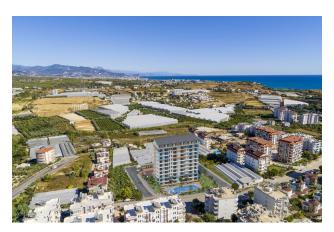

## **Description**

The investment project is located in the city of Alanya - almost in the center of the Avsallar district, near the most famous beach ljekum. Located in the area of 3,694 m2 and will consist of one residential unit in 10 floors and 90 apartments.

## LOCATION:

- Avsallar / Alanya / Turkey
- Distance to the center of Avsallar: 100 m
- Distance to the sea: 550 meters
- Distance to Gazipasha Airport: 50 km
- Distance to Antalya Airport: 105 km