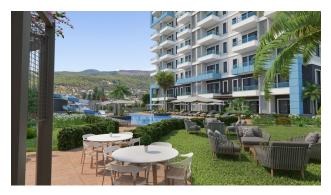

#### THE INFRASTRUCTURE OF THE COMPLEX:

- Outdoor adult and children's pools
- Heated indoor pool
- Gazebo and barbecue area
- Tennis court
- Fitness room

- Sauna and Jacuzzi
- Turkish bath (hamam)
- Showers and changing rooms
- Massage rooms
- Internet in common project area
- Playground
- Indoor and outdoor car parking
- Generator

The territory will be decorated with decorative greenery and a well-maintained garden.