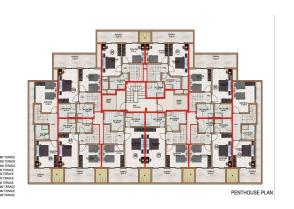

To choose from there are apartment layouts:

- 1+1 46-50 sq.m.
- Duplexes with access to the garden 2+1 125 sq.m.
- Duplex with access to the garden 3+1 150 sq.m.
- Penthouses 2+1 from 96 105 sq.m.

All apartments are rented with quality finishing, plumbing, kitchen set.