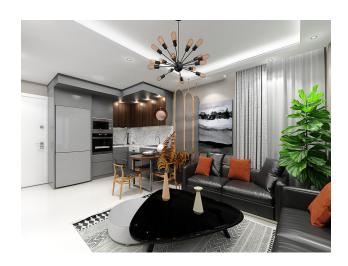

To choose from there are apartment layouts:

- 1+1 46-50 sq.m.
- Duplexes with access to the garden 2+1 125 sq.m.
- Duplex with access to the garden 3+1 150 sq.m.
- Penthouses 2+1 from 96 105 sq.m.

All apartments are rented with quality finishing, plumbing, kitchen set.