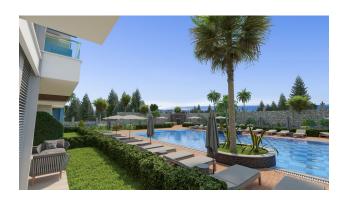

#### THE INFRASTRUCTURE OF THE COMPLEX:

- Outdoor adult and children's pools
- Heated indoor pool
- Gazebo and barbecue area
- Tennis court
- Fitness room

- Sauna and Jacuzzi
- Turkish bath (hamam)
- Showers and changing rooms
- Massage rooms
- Internet in common project area
- Playground
- Indoor and outdoor car parking
- Generator

The territory will be decorated with decorative greenery and a well-maintained garden.