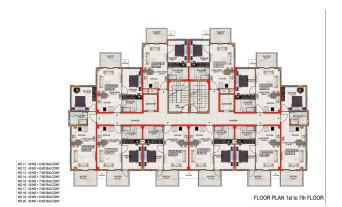

## **Description**

The investment project is located in the city of Alanya - almost in the center of the Avsallar district, near the most famous beach ljekum. Located in the area of 3,694 m2 and will consist of one residential unit in 10 floors and 90 apartments.

To choose from there are apartment layouts:

- 1+1 46-50 sq.m.
- Duplexes with access to the garden 2+1 125 sq.m.
- Duplex with access to the garden 3+1 150 sq.m.
- Penthouses 2+1 from 96 105 sq.m.

All apartments are rented with quality finishing, plumbing, kitchen set.