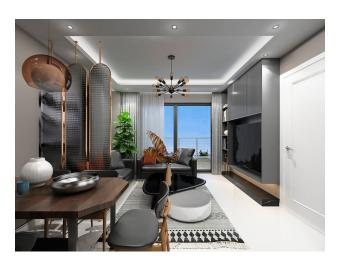

To choose from there are apartment layouts:

- 1+1 46-50 sq.m.
- Duplexes with access to the garden 2+1 125 sq.m.
- Duplex with access to the garden 3+1 150 sq.m.
- Penthouses 2+1 from 96 105 sq.m.

All apartments are rented with quality finishing, plumbing, kitchen set.