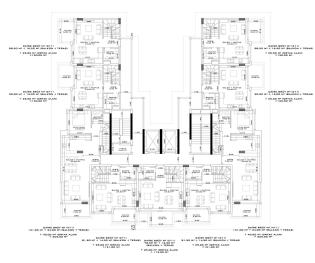

#### Total of 170 apartments:

- 1+1 63 sq. m
- 1+1 loft 110 sq. m
- 2+1 102 sq. m gross / 78 sq. m net

The complex is located on the first coastline, which guarantees you the specific characteristics of a stable rise in prices.