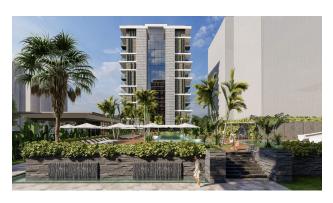

### **Description**

Luxurious and comfortable complex, where there is everything for your rest and life: the sea, the sun and magnificent infrastructure. The complex is built on a plot of 6,500 m<sup>2</sup>, consists of 2 blocks, and there will be its own shopping center. The panoramic windows of the apartments will offer a beautiful view of the sea and Alanya. The complex will have a beautiful cultivated garden, its own underground passage to the beach.

- Start of construction 01.06.2022
- Completion of construction 30.06.2024

Infrastructure of the complex: large outdoor pool, water park with slides, children's pool, pool bar, children's outdoor playground, indoor children's playroom, billiards, table tennis, cinema, SPA-center, barbecue, 24/7 security, closed parking for 102 seats.