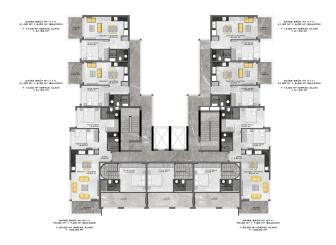

#### Total of 170 apartments:

- 1+1 63 sq. m
- 1+1 loft 110 sq. m
- 2+1 102 sq. m gross / 78 sq. m net

The complex is located on the first coastline, which guarantees you the specific characteristics of a stable rise in prices.