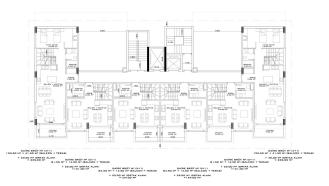

#### Total of 170 apartments:

- 1+1 63 sq. m
- 1+1 loft 110 sq. m
- 2+1 102 sq. m gross / 78 sq. m net

The complex is located on the first coastline, which guarantees you the specific characteristics of a stable rise in prices.

#### A BLOK

#### A BLOK

A BLOK A BLOK