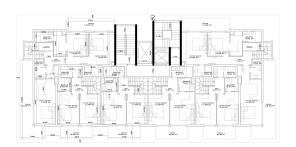

#### Total of 170 apartments:

- 1+1 63 sq. m
- 1+1 loft 110 sq. m
- 2+1 102 sq. m gross / 78 sq. m net

The complex is located on the first coastline, which guarantees you the specific characteristics of a stable rise in prices.