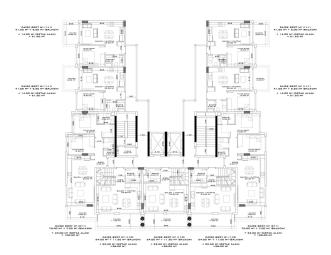

#### Total of 170 apartments:

- 1+1 63 sq. m
- 1+1 loft 110 sq. m
- 2+1 102 sq. m gross / 78 sq. m net

The complex is located on the first coastline, which guarantees you the specific characteristics of a stable rise in prices.