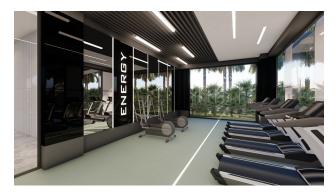

Inside the SPA centre: indoor heated swimming pool with panoramic sea views (glass ceiling and walls), hammam, steam room, Finnish sauna, massage rooms, relaxation area, fitness center, yoga and pilates hall.