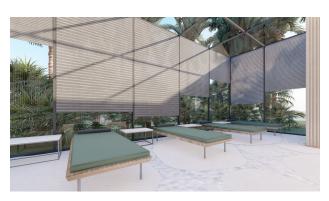

Inside the SPA centre: indoor heated swimming pool with panoramic sea views (glass ceiling and walls), hammam, steam room, Finnish sauna, massage rooms, relaxation area, fitness center, yoga and pilates hall.

- Start of construction 01.06.2022
- Completion of construction 30.06.2024

Infrastructure of the complex: large outdoor pool, water park with slides, children's pool, pool bar, children's outdoor playground, indoor children's playroom, billiards, table tennis, cinema, SPA-center, barbecue, 24/7 security, closed parking for 102 seats.