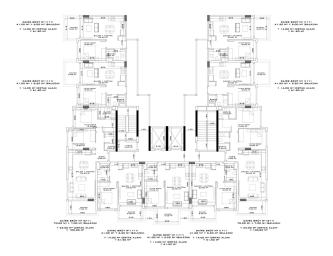

#### Total of 170 apartments:

- 1+1 63 sq. m
- 1+1 loft 110 sq. m
- 2+1 102 sq. m gross / 78 sq. m net

The complex is located on the first coastline, which guarantees you the specific characteristics of a stable rise in prices.

### **Description**

Luxurious and comfortable complex, where there is everything for your rest and life: the sea, the sun and magnificent infrastructure. The complex is built on a plot of 6,500 m<sup>2</sup>, consists of 2 blocks, and there will be its own shopping center. The panoramic windows of the apartments will offer a beautiful view of the sea and Alanya. The complex will have a beautiful cultivated garden, its own underground passage to the beach.