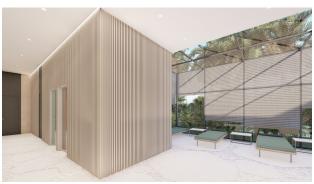

Inside the SPA centre: indoor heated swimming pool with panoramic sea views (glass ceiling and walls), hammam, steam room, Finnish sauna, massage rooms, relaxation area, fitness center, yoga and pilates hall.