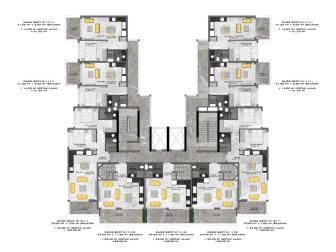

#### Total of 170 apartments:

- 1+1 63 sq. m
- 1+1 loft 110 sq. m
- 2+1 102 sq. m gross / 78 sq. m net

The complex is located on the first coastline, which guarantees you the specific characteristics of a stable rise in prices.