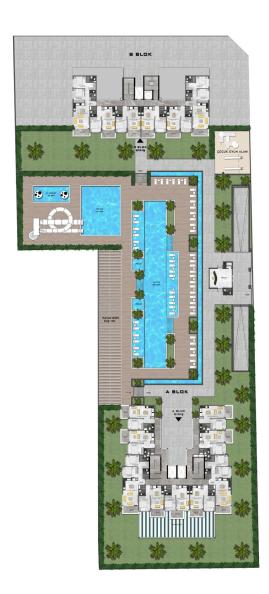

### **Description**

Luxurious and comfortable complex, where there is everything for your rest and life: the sea, the sun and magnificent infrastructure. The complex is built on a plot of 6,500 m<sup>2</sup>, consists of 2 blocks, and there will be its own shopping center. The panoramic windows of the apartments will offer a beautiful view of the sea and Alanya. The complex will have a beautiful cultivated garden, its own underground passage to the beach.

- Start of construction 01.06.2022
- Completion of construction 30.06.2024

Infrastructure of the complex: large outdoor pool, water park with slides, children's pool, pool bar, children's outdoor playground, indoor children's playroom, billiards, table tennis, cinema, SPA-center, barbecue, 24/7 security, closed parking for 102 seats.

#### Total of 170 apartments:

- 1+1 63 sq. m
- 1+1 loft 110 sq. m
- 2+1 102 sq. m gross / 78 sq. m net

The complex is located on the first coastline, which guarantees you the specific characteristics of a stable rise in prices.