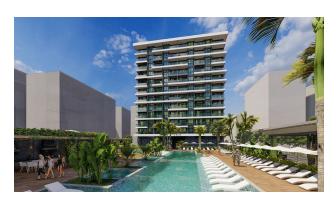

- Start of construction 01.06.2022
- Completion of construction 30.06.2024

Infrastructure of the complex: large outdoor pool, water park with slides, children's pool, pool bar, children's outdoor playground, indoor children's playroom, billiards, table tennis, cinema, SPA-center, barbecue, 24/7 security, closed parking for 102 seats.

Inside the SPA centre: indoor heated swimming pool with panoramic sea views (glass ceiling and walls), hammam, steam room, Finnish sauna, massage rooms, relaxation area, fitness center, yoga and pilates hall.