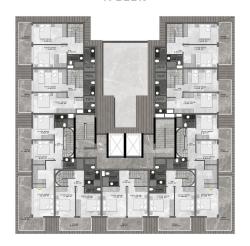

#### Total of 170 apartments:

- 1+1 63 sq. m
- 1+1 loft 110 sq. m
- 2+1 102 sq. m gross / 78 sq. m net

The complex is located on the first coastline, which guarantees you the specific characteristics of a stable rise in prices.