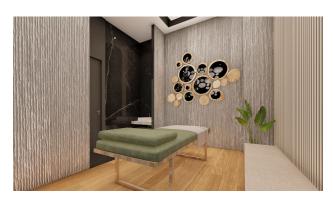

Inside the SPA centre: indoor heated swimming pool with panoramic sea views (glass ceiling and walls), hammam, steam room, Finnish sauna, massage rooms, relaxation area, fitness center, yoga and pilates hall.