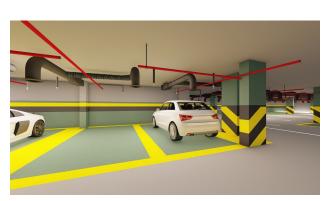

- Start of construction 01.06.2022
- Completion of construction 30.06.2024

Infrastructure of the complex: large outdoor pool, water park with slides, children's pool, pool bar, children's outdoor playground, indoor children's playroom, billiards, table tennis, cinema, SPA-center, barbecue, 24/7 security, closed parking for 102 seats.