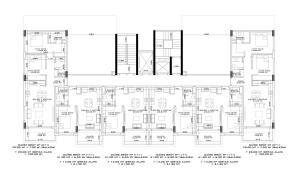

#### Total of 170 apartments:

- 1+1 63 sq. m
- 1+1 loft 110 sq. m
- 2+1 102 sq. m gross / 78 sq. m net

The complex is located on the first coastline, which guarantees you the specific characteristics of a stable rise in prices.

#### B BLOK