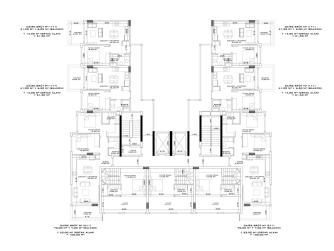

#### Total of 170 apartments:

- 1+1 63 sq. m
- 1+1 loft 110 sq. m
- 2+1 102 sq. m gross / 78 sq. m net

The complex is located on the first coastline, which guarantees you the specific characteristics of a stable rise in prices.