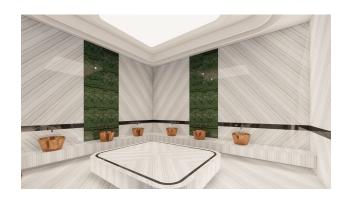

Inside the SPA centre: indoor heated swimming pool with panoramic sea views (glass ceiling and walls), hammam, steam room, Finnish sauna, massage rooms, relaxation area, fitness center, yoga and pilates hall.