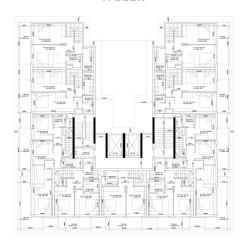

#### Total of 170 apartments:

- 1+1 63 sq. m
- 1+1 loft 110 sq. m
- 2+1 102 sq. m gross / 78 sq. m net

The complex is located on the first coastline, which guarantees you the specific characteristics of a stable rise in prices.