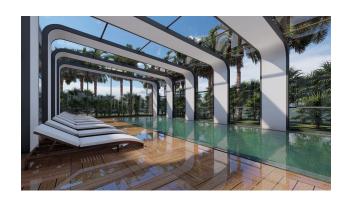

Inside the SPA centre: indoor heated swimming pool with panoramic sea views (glass ceiling and walls), hammam, steam room, Finnish sauna, massage rooms, relaxation area, fitness center, yoga and pilates hall.