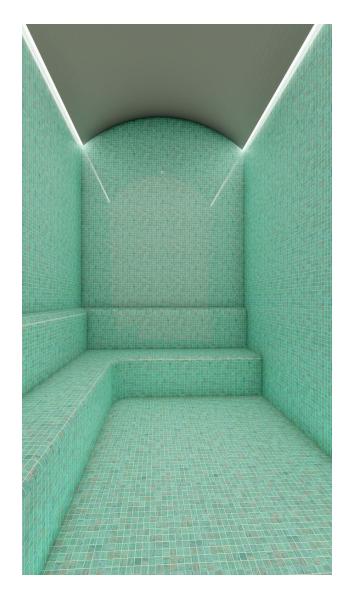

Inside the SPA centre: indoor heated swimming pool with panoramic sea views (glass ceiling and walls), hammam, steam room, Finnish sauna, massage rooms, relaxation area, fitness center, yoga and pilates hall.