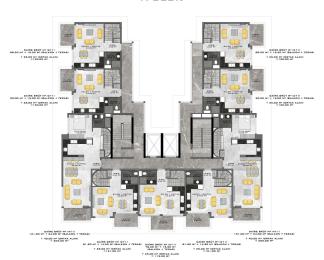

#### Total of 170 apartments:

- 1+1 63 sq. m
- 1+1 loft 110 sq. m
- 2+1 102 sq. m gross / 78 sq. m net

The complex is located on the first coastline, which guarantees you the specific characteristics of a stable rise in prices.