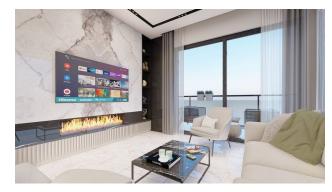

### **Description**

Luxurious and comfortable complex, where there is everything for your rest and life: the sea, the sun and magnificent infrastructure. The complex is built on a plot of 6,500 m<sup>2</sup>, consists of 2 blocks, and there will be its own shopping center. The panoramic windows of the apartments will offer a beautiful view of the sea and Alanya. The complex will have a beautiful cultivated garden, its own underground passage to the beach.

#### Connection of meters and ISKAN - at the expense of developers

Features of the apartment: armored steel doors 1st class, entryphone with video system. Suspended ceilings with built-in spotlight. Washable paint on the walls, flooring to choose: laminate and porcelain. Underfloor heating system in bathrooms. First class plumbing, designer kitchen set and bathroom furniture. Aluminum roller shutters and double-glazed windows provide sound insulation in all rooms.