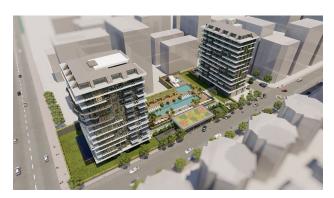

### **Description**

Luxurious and comfortable complex, where there is everything for your rest and life: the sea, the sun and magnificent infrastructure. The complex is built on a plot of 6,500 m<sup>2</sup>, consists of 2 blocks, and there will be its own shopping center. The panoramic windows of the apartments will offer a beautiful view of the sea and Alanya. The complex will have a beautiful cultivated garden, its own underground passage to the beach.

- Start of construction 01.06.2022
- Completion of construction 30.06.2024

Infrastructure of the complex: large outdoor pool, water park with slides, children's pool, pool bar, children's outdoor playground, indoor children's playroom, billiards, table tennis, cinema, SPA-center, barbecue, 24/7 security, closed parking for 102 seats.