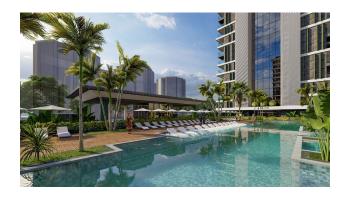

- Start of construction 01.06.2022
- Completion of construction 30.06.2024

Infrastructure of the complex: large outdoor pool, water park with slides, children's pool, pool bar, children's outdoor playground, indoor children's playroom, billiards, table tennis, cinema, SPA-center, barbecue, 24/7 security, closed parking for 102 seats.

Inside the SPA centre: indoor heated swimming pool with panoramic sea views (glass ceiling and walls), hammam, steam room, Finnish sauna, massage rooms, relaxation area, fitness center, yoga and pilates hall.