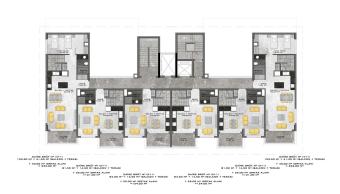

#### Total of 170 apartments:

- 1+1 63 sq. m
- 1+1 loft 110 sq. m
- 2+1 102 sq. m gross / 78 sq. m net

The complex is located on the first coastline, which guarantees you the specific characteristics of a stable rise in prices.

#### B BLOK