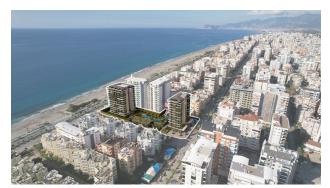

### **Description**

Luxurious and comfortable complex, where there is everything for your rest and life: the sea, the sun and magnificent infrastructure. The complex is built on a plot of 6,500 m<sup>2</sup>, consists of 2 blocks, and there will be its own shopping center. The panoramic windows of the apartments will offer a beautiful view of the sea and Alanya. The complex will have a beautiful cultivated garden, its own underground passage to the beach.

- Start of construction 01.06.2022
- Completion of construction 30.06.2024

Infrastructure of the complex: large outdoor pool, water park with slides, children's pool, pool bar, children's outdoor playground, indoor children's playroom, billiards, table tennis, cinema, SPA-center, barbecue, 24/7 security, closed parking for 102 seats.