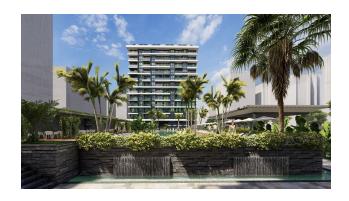

### **Description**

Luxurious and comfortable complex, where there is everything for your rest and life: the sea, the sun and magnificent infrastructure. The complex is built on a plot of 6,500 m<sup>2</sup>, consists of 2 blocks, and there will be its own shopping center. The panoramic windows of the apartments will offer a beautiful view of the sea and Alanya. The complex will have a beautiful cultivated garden, its own underground passage to the beach.

- Start of construction 01.06.2022
- Completion of construction 30.06.2024

Infrastructure of the complex: large outdoor pool, water park with slides, children's pool, pool bar, children's outdoor playground, indoor children's playroom, billiards, table tennis, cinema, SPA-center, barbecue, 24/7 security, closed parking for 102 seats.

#### Total of 170 apartments:

- 1+1 63 sq. m
- 1+1 loft 110 sq. m
- 2+1 102 sq. m gross / 78 sq. m net

The complex is located on the first coastline, which guarantees you the specific characteristics of a stable rise in prices.