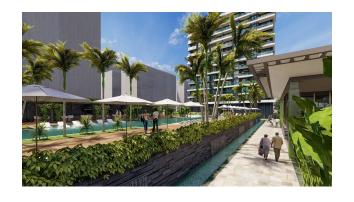

- Start of construction 01.06.2022
- Completion of construction 30.06.2024

Infrastructure of the complex: large outdoor pool, water park with slides, children's pool, pool bar, children's outdoor playground, indoor children's playroom, billiards, table tennis, cinema, SPA-center, barbecue, 24/7 security, closed parking for 102 seats.

Inside the SPA centre: indoor heated swimming pool with panoramic sea views (glass ceiling and walls), hammam, steam room, Finnish sauna, massage rooms, relaxation area, fitness center, yoga and pilates hall.