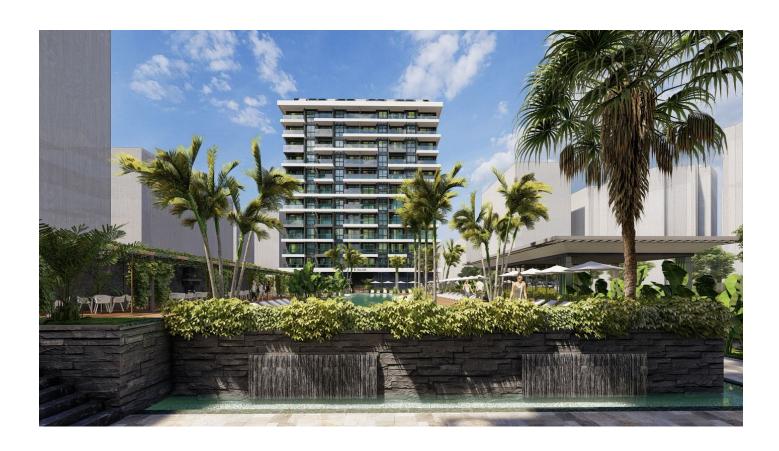

### **Description**

Luxurious and comfortable complex, where there is everything for your rest and life: the sea, the sun and magnificent infrastructure. The complex is built on a plot of 6,500 m<sup>2</sup>, consists of 2 blocks, and there will be its own shopping center. The panoramic windows of the apartments will offer a beautiful view of the sea and Alanya. The complex will have a beautiful cultivated garden, its own underground passage to the beach.

- Start of construction 01.06.2022
- Completion of construction 30.06.2024

Infrastructure of the complex: large outdoor pool, water park with slides, children's pool, pool bar, children's outdoor playground, indoor children's playroom, billiards, table tennis, cinema, SPA-center, barbecue, 24/7 security, closed parking for 102 seats.

#### Total of 170 apartments:

- 1+1 63 sq. m
- 1+1 loft 110 sq. m
- 2+1 102 sq. m gross / 78 sq. m net

The complex is located on the first coastline, which guarantees you the specific characteristics of a stable rise in prices.