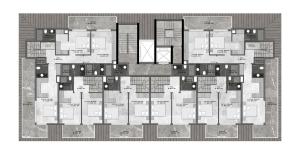

#### Total of 170 apartments:

- 1+1 63 sq. m
- 1+1 loft 110 sq. m
- 2+1 102 sq. m gross / 78 sq. m net

The complex is located on the first coastline, which guarantees you the specific characteristics of a stable rise in prices.

### **Description**

Luxurious and comfortable complex, where there is everything for your rest and life: the sea, the sun and magnificent infrastructure. The complex is built on a plot of 6,500 m<sup>2</sup>, consists of 2 blocks, and there will be its own shopping center. The panoramic windows of the apartments will offer a beautiful view of the sea and Alanya. The complex will have a beautiful cultivated garden, its own underground passage to the beach.