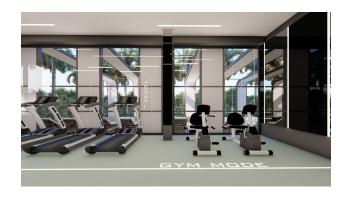

Inside the SPA centre: indoor heated swimming pool with panoramic sea views (glass ceiling and walls), hammam, steam room, Finnish sauna, massage rooms, relaxation area, fitness center, yoga and pilates hall.