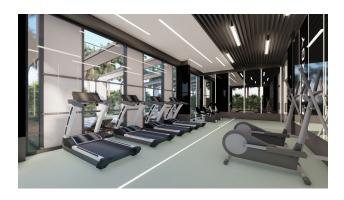

Inside the SPA centre: indoor heated swimming pool with panoramic sea views (glass ceiling and walls), hammam, steam room, Finnish sauna, massage rooms, relaxation area, fitness center, yoga and pilates hall.