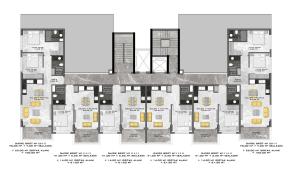

#### Total of 170 apartments:

- 1+1 63 sq. m
- 1+1 loft 110 sq. m
- 2+1 102 sq. m gross / 78 sq. m net

The complex is located on the first coastline, which guarantees you the specific characteristics of a stable rise in prices.

#### A BLOK

#### A BLOK

A BLOK A BLOK