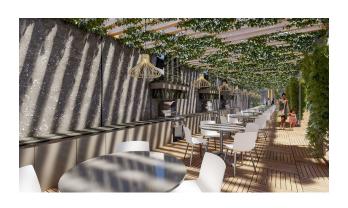

- Start of construction 01.06.2022
- Completion of construction 30.06.2024

Infrastructure of the complex: large outdoor pool, water park with slides, children's pool, pool bar, children's outdoor playground, indoor children's playroom, billiards, table tennis, cinema, SPA-center, barbecue, 24/7 security, closed parking for 102 seats.