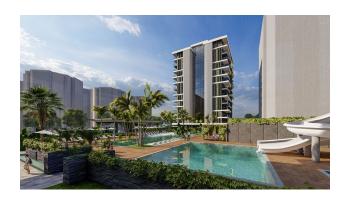

- Start of construction 01.06.2022
- Completion of construction 30.06.2024

Infrastructure of the complex: large outdoor pool, water park with slides, children's pool, pool bar, children's outdoor playground, indoor children's playroom, billiards, table tennis, cinema, SPA-center, barbecue, 24/7 security, closed parking for 102 seats.

Inside the SPA centre: indoor heated swimming pool with panoramic sea views (glass ceiling and walls), hammam, steam room, Finnish sauna, massage rooms, relaxation area, fitness center, yoga and pilates hall.