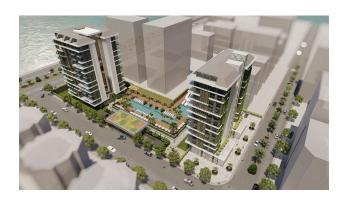

### **Description**

Luxurious and comfortable complex, where there is everything for your rest and life: the sea, the sun and magnificent infrastructure. The complex is built on a plot of 6,500 m<sup>2</sup>, consists of 2 blocks, and there will be its own shopping center. The panoramic windows of the apartments will offer a beautiful view of the sea and Alanya. The complex will have a beautiful cultivated garden, its own underground passage to the beach.

- Start of construction 01.06.2022
- Completion of construction 30.06.2024

Infrastructure of the complex: large outdoor pool, water park with slides, children's pool, pool bar, children's outdoor playground, indoor children's playroom, billiards, table tennis, cinema, SPA-center, barbecue, 24/7 security, closed parking for 102 seats.