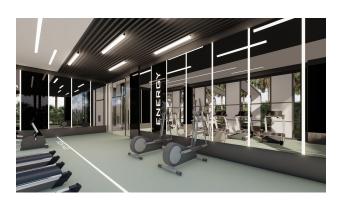

Inside the SPA centre: indoor heated swimming pool with panoramic sea views (glass ceiling and walls), hammam, steam room, Finnish sauna, massage rooms, relaxation area, fitness center, yoga and pilates hall.