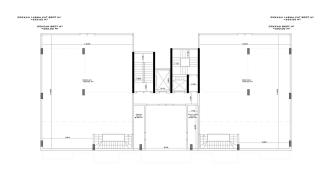

inate and porcelain. Underfloor heating system in bathrooms. First class plumbing, designer kitchen set and bathroom furniture. Aluminum roller shutters and double-glazed windows provide sound insulation in all rooms.

#### Total of 170 apartments:

- 1+1 63 sq. m
- 1+1 loft 110 sq. m
- 2+1 102 sq. m gross / 78 sq. m net

The complex is located on the first coastline, which guarantees you the specific characteristics of a stable rise in prices.

- To the center of Alanya 15 km
- To Gazipasa Airport 27 km
- To Antalya Airport 140 km

Information updated 12.03.2025

# Photo gallery





































































































# A BLOK GIRIS





#### B BLOK





#### B BLOK



#### B BLOK



#### B BLOK



#### B BLOK



#### B BLOK





#### A BLOK



#### A BLOK



#### A BLOK



#### A BLOK



A BLOK A BLOK





#### A BLOK



#### A BLOK



#### A BLOK