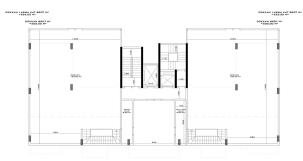

Total of 170 apartments:

- 1+1 63 sq. m
- 1+1 loft 110 sq. m
- 2+1 102 sq. m gross / 78 sq. m net

The complex is located on the first coastline, which guarantees you the specific characteristics of a stable rise in prices.