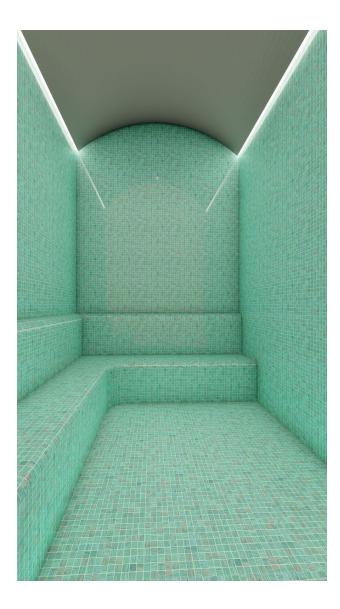

Inside the SPA centre: indoor heated swimming pool with panoramic sea views (glass ceiling and walls), hammam, steam room, Finnish sauna, massage rooms, relaxation area, fitness center, yoga and pilates hall.