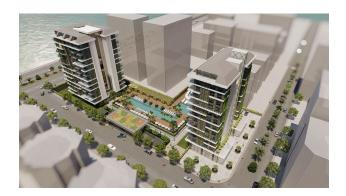

- Start of construction 01.06.2022
- Completion of construction 30.06.2024

Infrastructure of the complex: large outdoor pool, water park with slides, children's pool, pool bar, children's outdoor playground, indoor children's playroom, billiards, table tennis, cinema, SPA-center, barbecue, 24/7 security, closed parking for 102 seats.

Inside the SPA centre: indoor heated swimming pool with panoramic sea views (glass ceiling and walls), hammam, steam room, Finnish sauna, massage rooms, relaxation area, fitness center, yoga and pilates hall.