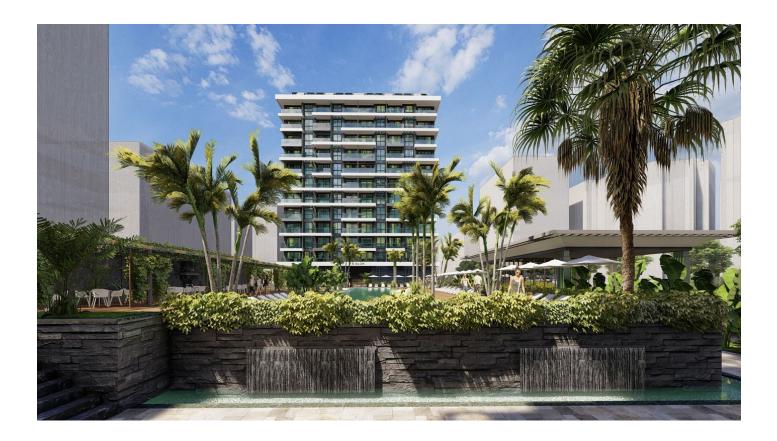

#### Description

Luxurious and comfortable complex, where there is everything for your rest and life: the sea, the sun and magnificent infrastructure. The complex is built on a plot of 6,500 m<sup>2</sup>, consists of 2 blocks, and there will be its own shopping center. The panoramic windows of the apartments will offer a beautiful view of the sea and Alanya. The complex will have a beautiful cultivated garden, its own underground passage to the beach.

- Start of construction 01.06.2022
- Completion of construction 30.06.2024

Infrastructure of the complex: large outdoor pool, water park with slides, children's pool, pool bar, children's outdoor playground, indoor children's playroom, billiards, table tennis, cinema, SPA-center, barbecue, 24/7 security, closed parking for 102 seats.

Total of 170 apartments:

- 1+1 63 sq. m
- 1+1 loft 110 sq. m
- 2+1 102 sq. m gross / 78 sq. m net

The complex is located on the first coastline, which guarantees you the specific characteristics of a stable rise in prices.