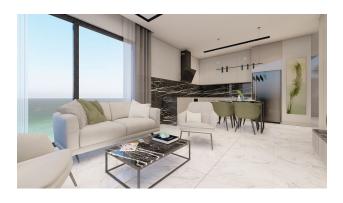

#### Description

Luxurious and comfortable complex, where there is everything for your rest and life: the sea, the sun and magnificent infrastructure. The complex is built on a plot of 6,500 m<sup>2</sup>, consists of 2 blocks, and there will be its own shopping center. The panoramic windows of the apartments will offer a beautiful view of the sea and Alanya. The complex will have a beautiful cultivated garden, its own underground passage to the beach.

#### Connection of meters and ISKAN - at the expense of developers

Features of the apartment: armored steel doors 1st class, entryphone with video system. Suspended ceilings with built-in spotlight. Washable paint on the walls, flooring to choose: laminate and porcelain. Underfloor heating system in bathrooms. First class plumbing, designer kitchen set and bathroom furniture. Aluminum roller shutters and double-glazed windows provide sound insulation in all rooms.