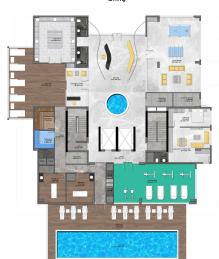

Inside the SPA centre: indoor heated swimming pool with panoramic sea views (glass ceiling and walls), hammam, steam room, Finnish sauna, massage rooms, relaxation area, fitness center, yoga and pilates hall.