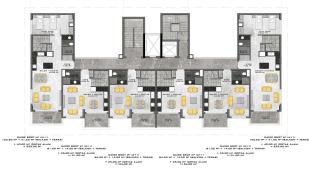

Total of 170 apartments:

- 1+1 63 sq. m
- 1+1 loft 110 sq. m
- 2+1 102 sq. m gross / 78 sq. m net

The complex is located on the first coastline, which guarantees you the specific characteristics of a stable rise in prices.

### Photo gallery

A BLOK Giriş A BLOK

B BLOK

B BLOK

в вгок

B BLOK

B BLOK

B BLOK