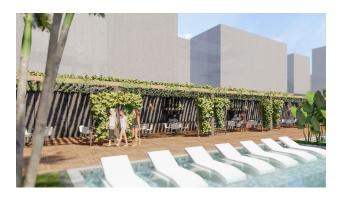

- Start of construction 01.06.2022
- Completion of construction 30.06.2024

Infrastructure of the complex: large outdoor pool, water park with slides, children's pool, pool bar, children's outdoor playground, indoor children's playroom, billiards, table tennis, cinema, SPA-center, barbecue, 24/7 security, closed parking for 102 seats.