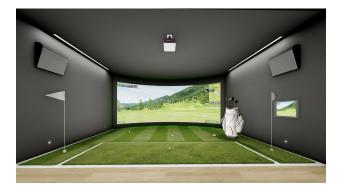

- Start of construction 01.06.2022
- Completion of construction 30.06.2024

Infrastructure of the complex: large outdoor pool, water park with slides, children's pool, pool bar, children's outdoor playground, indoor children's playroom, billiards, table tennis, cinema, SPA-center, barbecue, 24/7 security, closed parking for 102 seats.