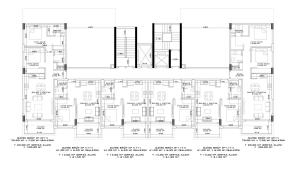

Total of 170 apartments:

- 1+1 63 sq. m
- 1+1 loft 110 sq. m
- 2+1 102 sq. m gross / 78 sq. m net

The complex is located on the first coastline, which guarantees you the specific characteristics of a stable rise in prices.

### Photo gallery

A BLOK Giriş A BLOK

B BLOK

B BLOK

в вгок

B BLOK

B BLOK

B BLOK