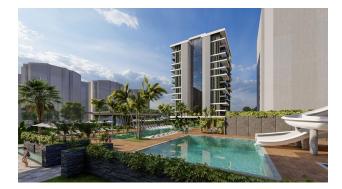

- Start of construction 01.06.2022
- Completion of construction 30.06.2024

Infrastructure of the complex: large outdoor pool, water park with slides, children's pool, pool bar, children's outdoor playground, indoor children's playroom, billiards, table tennis, cinema, SPA-center, barbecue, 24/7 security, closed parking for 102 seats.

Inside the SPA centre: indoor heated swimming pool with panoramic sea views (glass ceiling and walls), hammam, steam room, Finnish sauna, massage rooms, relaxation area, fitness center, yoga and pilates hall.