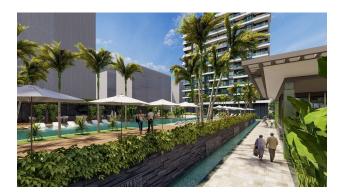

- Start of construction 01.06.2022
- Completion of construction 30.06.2024

Infrastructure of the complex: large outdoor pool, water park with slides, children's pool, pool bar, children's outdoor playground, indoor children's playroom, billiards, table tennis, cinema, SPA-center, barbecue, 24/7 security, closed parking for 102 seats.

Inside the SPA centre: indoor heated swimming pool with panoramic sea views (glass ceiling and walls), hammam, steam room, Finnish sauna, massage rooms, relaxation area, fitness center, yoga and pilates hall.