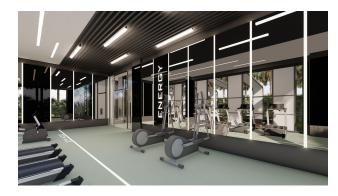

Inside the SPA centre: indoor heated swimming pool with panoramic sea views (glass ceiling and walls), hammam, steam room, Finnish sauna, massage rooms, relaxation area, fitness center, yoga and pilates hall.