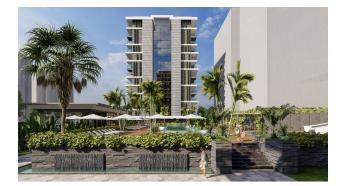

#### Description

Luxurious and comfortable complex, where there is everything for your rest and life: the sea, the sun and magnificent infrastructure. The complex is built on a plot of 6,500 m<sup>2</sup>, consists of 2 blocks, and there will be its own shopping center. The panoramic windows of the apartments will offer a beautiful view of the sea and Alanya. The complex will have a beautiful cultivated garden, its own underground passage to the beach.

- Start of construction 01.06.2022
- Completion of construction 30.06.2024

Infrastructure of the complex: large outdoor pool, water park with slides, children's pool, pool bar, children's outdoor playground, indoor children's playroom, billiards, table tennis, cinema, SPA-center, barbecue, 24/7 security, closed parking for 102 seats.