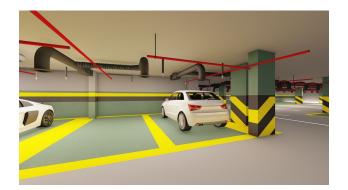

- Start of construction 01.06.2022
- Completion of construction 30.06.2024

Infrastructure of the complex: large outdoor pool, water park with slides, children's pool, pool bar, children's outdoor playground, indoor children's playroom, billiards, table tennis, cinema, SPA-center, barbecue, 24/7 security, closed parking for 102 seats.