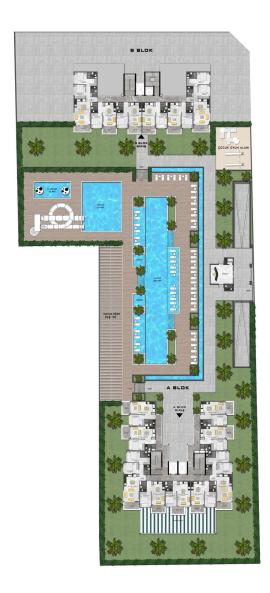

#### Description

Luxurious and comfortable complex, where there is everything for your rest and life: the sea, the sun and magnificent infrastructure. The complex is built on a plot of 6,500 m<sup>2</sup>, consists of 2 blocks, and there will be its own shopping center. The panoramic windows of the apartments will offer a beautiful view of the sea and Alanya. The complex will have a beautiful cultivated garden, its own underground passage to the beach.

- Start of construction 01.06.2022
- Completion of construction 30.06.2024

Infrastructure of the complex: large outdoor pool, water park with slides, children's pool, pool bar, children's outdoor playground, indoor children's playroom, billiards, table tennis, cinema, SPA-center, barbecue, 24/7 security, closed parking for 102 seats.

Inside the SPA centre: indoor heated swimming pool with panoramic sea views (glass ceiling and walls), hammam, steam room, Finnish sauna, massage rooms, relaxation area, fitness center, yoga and pilates hall.