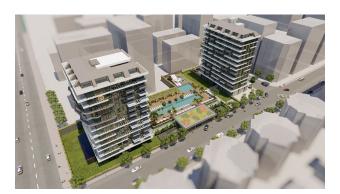

#### Description

Luxurious and comfortable complex, where there is everything for your rest and life: the sea, the sun and magnificent infrastructure. The complex is built on a plot of 6,500 m<sup>2</sup>, consists of 2 blocks, and there will be its own shopping center. The panoramic windows of the apartments will offer a beautiful view of the sea and Alanya. The complex will have a beautiful cultivated garden, its own underground passage to the beach.

- Start of construction 01.06.2022
- Completion of construction 30.06.2024

Infrastructure of the complex: large outdoor pool, water park with slides, children's pool, pool bar, children's outdoor playground, indoor children's playroom, billiards, table tennis, cinema, SPA-center, barbecue, 24/7 security, closed parking for 102 seats.