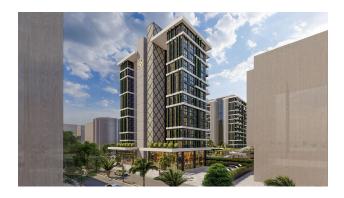

#### Description

Luxurious and comfortable complex, where there is everything for your rest and life: the sea, the sun and magnificent infrastructure. The complex is built on a plot of 6,500 m<sup>2</sup>, consists of 2 blocks, and there will be its own shopping center. The panoramic windows of the apartments will offer a beautiful view of the sea and Alanya. The complex will have a beautiful cultivated garden, its own underground passage to the beach.

- Start of construction 01.06.2022
- Completion of construction 30.06.2024

Infrastructure of the complex: large outdoor pool, water park with slides, children's pool, pool bar, children's outdoor playground, indoor children's playroom, billiards, table tennis, cinema, SPA-center, barbecue, 24/7 security, closed parking for 102 seats.