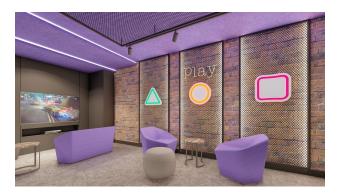

- Start of construction 01.06.2022
- Completion of construction 30.06.2024

Infrastructure of the complex: large outdoor pool, water park with slides, children's pool, pool bar, children's outdoor playground, indoor children's playroom, billiards, table tennis, cinema, SPA-center, barbecue, 24/7 security, closed parking for 102 seats.