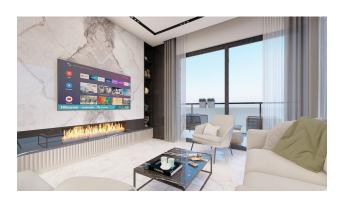

#### Connection of meters and ISKAN - at the expense of developers

Features of the apartment: armored steel doors 1st class, entryphone with video system. Suspended ceilings with built-in spotlight. Washable paint on the walls, flooring to choose: laminate and porcelain. Underfloor heating system in bathrooms. First class plumbing, designer kitchen set and bathroom furniture. Aluminum roller shutters and double-glazed windows provide sound insulation in all rooms.