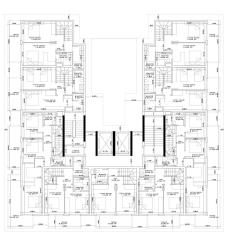

Total of 170 apartments:

- 1+1 63 sq. m
- 1+1 loft 110 sq. m
- 2+1 102 sq. m gross / 78 sq. m net

The complex is located on the first coastline, which guarantees you the specific characteristics of a stable rise in prices.