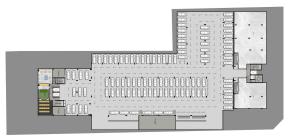

- Start of construction 01.06.2022
- Completion of construction 30.06.2024

Infrastructure of the complex: large outdoor pool, water park with slides, children's pool, pool bar, children's outdoor playground, indoor children's playroom, billiards, table tennis, cinema, SPA-center, barbecue, 24/7 security, closed parking for 102 seats.