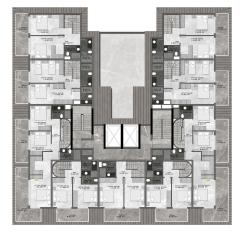

Total of 170 apartments:

- 1+1 63 sq. m
- 1+1 loft 110 sq. m
- 2+1 102 sq. m gross / 78 sq. m net

The complex is located on the first coastline, which guarantees you the specific characteristics of a stable rise in prices.