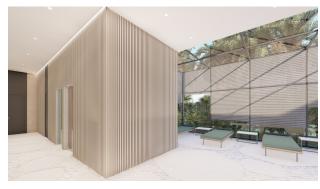

- Start of construction 01.06.2022
- Completion of construction 30.06.2024

Infrastructure of the complex: large outdoor pool, water park with slides, children's pool, pool bar, children's outdoor playground, indoor children's playroom, billiards, table tennis, cinema, SPA-center, barbecue, 24/7 security, closed parking for 102 seats.

Inside the SPA centre: indoor heated swimming pool with panoramic sea views (glass ceiling and walls), hammam, steam room, Finnish sauna, massage rooms, relaxation area, fitness center, yoga and pilates hall.