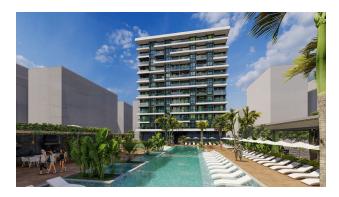

- Start of construction 01.06.2022
- Completion of construction 30.06.2024

Infrastructure of the complex: large outdoor pool, water park with slides, children's pool, pool bar, children's outdoor playground, indoor children's playroom, billiards, table tennis, cinema, SPA-center, barbecue, 24/7 security, closed parking for 102 seats.