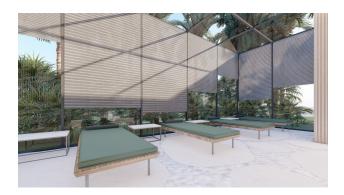

- Start of construction 01.06.2022
- Completion of construction 30.06.2024

Infrastructure of the complex: large outdoor pool, water park with slides, children's pool, pool bar, children's outdoor playground, indoor children's playroom, billiards, table tennis, cinema, SPA-center, barbecue, 24/7 security, closed parking for 102 seats.

Inside the SPA centre: indoor heated swimming pool with panoramic sea views (glass ceiling and walls), hammam, steam room, Finnish sauna, massage rooms, relaxation area, fitness center, yoga and pilates hall.