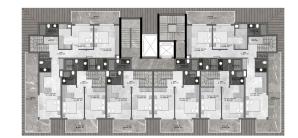

Total of 170 apartments:

- 1+1 63 sq. m
- 1+1 loft 110 sq. m
- 2+1 102 sq. m gross / 78 sq. m net

The complex is located on the first coastline, which guarantees you the specific characteristics of a stable rise in prices.