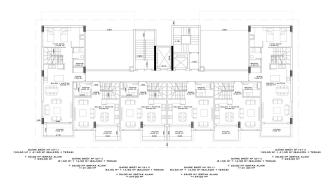

Total of 170 apartments:

- 1+1 63 sq. m
- 1+1 loft 110 sq. m
- 2+1 102 sq. m gross / 78 sq. m net

The complex is located on the first coastline, which guarantees you the specific characteristics of a stable rise in prices.

### Photo gallery

A BLOK Giriş A BLOK

B BLOK

B BLOK

в вгок

B BLOK

B BLOK

B BLOK