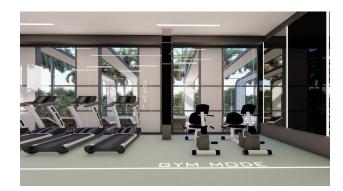

Inside the SPA centre: indoor heated swimming pool with panoramic sea views (glass ceiling and walls), hammam, steam room, Finnish sauna, massage rooms, relaxation area, fitness center, yoga and pilates hall.