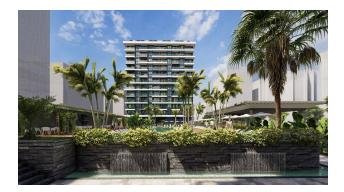

#### Description

Luxurious and comfortable complex, where there is everything for your rest and life: the sea, the sun and magnificent infrastructure. The complex is built on a plot of 6,500 m<sup>2</sup>, consists of 2 blocks, and there will be its own shopping center. The panoramic windows of the apartments will offer a beautiful view of the sea and Alanya. The complex will have a beautiful cultivated garden, its own underground passage to the beach.

- Start of construction 01.06.2022
- Completion of construction 30.06.2024

Infrastructure of the complex: large outdoor pool, water park with slides, children's pool, pool bar, children's outdoor playground, indoor children's playroom, billiards, table tennis, cinema, SPA-center, barbecue, 24/7 security, closed parking for 102 seats.