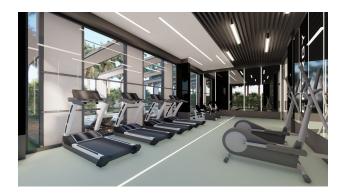

Inside the SPA centre: indoor heated swimming pool with panoramic sea views (glass ceiling and walls), hammam, steam room, Finnish sauna, massage rooms, relaxation area, fitness center, yoga and pilates hall.