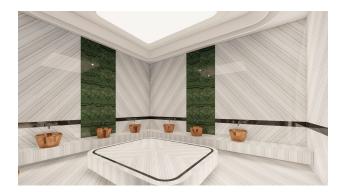

Inside the SPA centre: indoor heated swimming pool with panoramic sea views (glass ceiling and walls), hammam, steam room, Finnish sauna, massage rooms, relaxation area, fitness center, yoga and pilates hall.