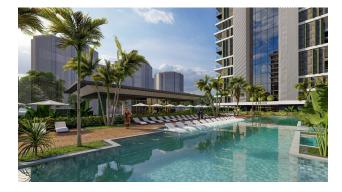

- Start of construction 01.06.2022
- Completion of construction 30.06.2024

Infrastructure of the complex: large outdoor pool, water park with slides, children's pool, pool bar, children's outdoor playground, indoor children's playroom, billiards, table tennis, cinema, SPA-center, barbecue, 24/7 security, closed parking for 102 seats.