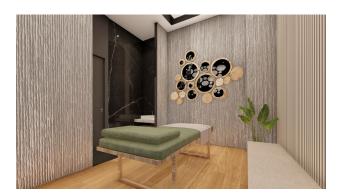

Inside the SPA centre: indoor heated swimming pool with panoramic sea views (glass ceiling and walls), hammam, steam room, Finnish sauna, massage rooms, relaxation area, fitness center, yoga and pilates hall.