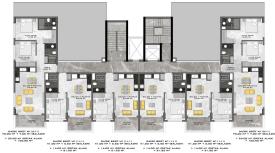

Total of 170 apartments:

- 1+1 63 sq. m
- 1+1 loft 110 sq. m
- 2+1 102 sq. m gross / 78 sq. m net

The complex is located on the first coastline, which guarantees you the specific characteristics of a stable rise in prices.

### Photo gallery

A BLOK Giriş A BLOK

B BLOK

B BLOK

в вгок

B BLOK

B BLOK

B BLOK