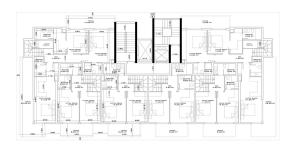

Total of 170 apartments:

- 1+1 63 sq. m
- 1+1 loft 110 sq. m
- 2+1 102 sq. m gross / 78 sq. m net

The complex is located on the first coastline, which guarantees you the specific characteristics of a stable rise in prices.