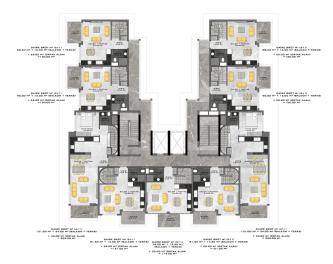

Total of 170 apartments:

- 1+1 63 sq. m
- 1+1 loft 110 sq. m
- 2+1 102 sq. m gross / 78 sq. m net

The complex is located on the first coastline, which guarantees you the specific characteristics of a stable rise in prices.