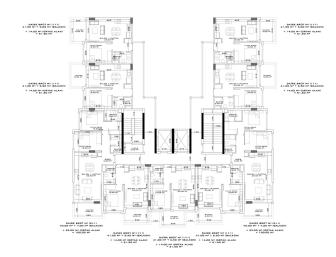

#### Description

Luxurious and comfortable complex, where there is everything for your rest and life: the sea, the sun and magnificent infrastructure. The complex is built on a plot of 6,500 m<sup>2</sup>, consists of 2 blocks, and there will be its own shopping center. The panoramic windows of the apartments will offer a beautiful view of the sea and Alanya. The complex will have a beautiful cultivated garden, its own underground passage to the beach.

Total of 170 apartments:

- 1+1 63 sq. m
- 1+1 loft 110 sq. m
- 2+1 102 sq. m gross / 78 sq. m net

The complex is located on the first coastline, which guarantees you the specific characteristics of a stable rise in prices.