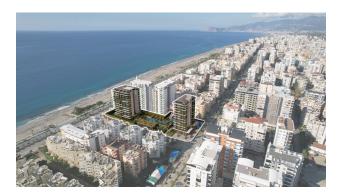

#### Description

Luxurious and comfortable complex, where there is everything for your rest and life: the sea, the sun and magnificent infrastructure. The complex is built on a plot of 6,500 m<sup>2</sup>, consists of 2 blocks, and there will be its own shopping center. The panoramic windows of the apartments will offer a beautiful view of the sea and Alanya. The complex will have a beautiful cultivated garden, its own underground passage to the beach.

- Start of construction 01.06.2022
- Completion of construction 30.06.2024

Infrastructure of the complex: large outdoor pool, water park with slides, children's pool, pool bar, children's outdoor playground, indoor children's playroom, billiards, table tennis, cinema, SPA-center, barbecue, 24/7 security, closed parking for 102 seats.

Total of 170 apartments:

- 1+1 63 sq. m
- 1+1 loft 110 sq. m
- 2+1 102 sq. m gross / 78 sq. m net

The complex is located on the first coastline, which guarantees you the specific characteristics of a stable rise in prices.