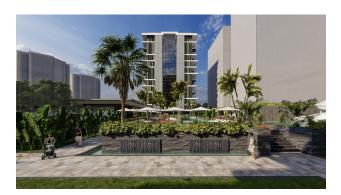

- Start of construction 01.06.2022
- Completion of construction 30.06.2024

Infrastructure of the complex: large outdoor pool, water park with slides, children's pool, pool bar, children's outdoor playground, indoor children's playroom, billiards, table tennis, cinema, SPA-center, barbecue, 24/7 security, closed parking for 102 seats.

Inside the SPA centre: indoor heated swimming pool with panoramic sea views (glass ceiling and walls), hammam, steam room, Finnish sauna, massage rooms, relaxation area, fitness center, yoga and pilates hall.