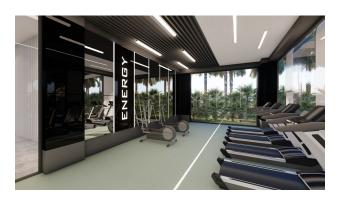

Inside the SPA centre: indoor heated swimming pool with panoramic sea views (glass ceiling and walls), hammam, steam room, Finnish sauna, massage rooms, relaxation area, fitness center, yoga and pilates hall.