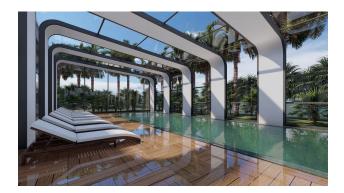

Inside the SPA centre: indoor heated swimming pool with panoramic sea views (glass ceiling and walls), hammam, steam room, Finnish sauna, massage rooms, relaxation area, fitness center, yoga and pilates hall.