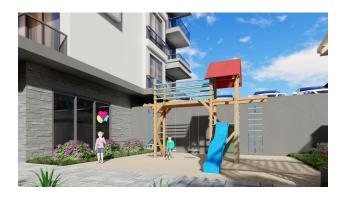

The project is being built on a total area of 1730 m<sup>2</sup> and promises you a healthy life surrounded by panoramic views. **In the complex:** outdoor swimming pool, sauna, steam bath, gym, indoor and outdoor playground, cinema, cafeteria, barbecue, and camellias to have a good time.