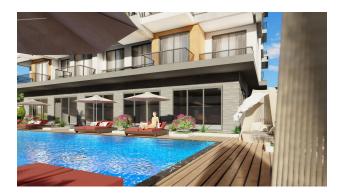

The project is being built on a total area of 1730 m<sup>2</sup> and promises you a healthy life surrounded by panoramic views. **In the complex:** outdoor swimming pool, sauna, steam bath, gym, indoor and outdoor playground, cinema, cafeteria, barbecue, and camellias to have a good time.