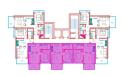

### Photo gallery

TERS DUBLEKS ÜST KAT PLANI

BRÜT : 43.40 M2 BALKON : 6.60 M2 TOPLAM : 50 M2

(1+1)

TİP 3

4

(1+1)

BRÜT : 42.40 M2 BALKON : 6.60 M2 TOPLAM : 49 M2