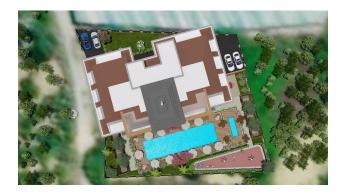

The project is being built on a total area of 1730 m<sup>2</sup> and promises you a healthy life surrounded by panoramic views. **In the complex:** outdoor swimming pool, sauna, steam bath, gym, indoor and outdoor playground, cinema, cafeteria, barbecue, and camellias to have a good time.