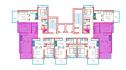

### Photo gallery

TERS DUBLEKS ÜST KAT PLANI

BRÜT : 43.40 M2 BALKON : 6.60 M2 TOPLAM : 50 M2

(1+1)

TİP 3

4

(1+1)

BRÜT : 42.40 M2 BALKON : 6.60 M2 TOPLAM : 49 M2

TİP 1

BRÜT : 45.20 M2 BALKON : 6.80 M2 TOPLAM : 52 M2

(1+1)