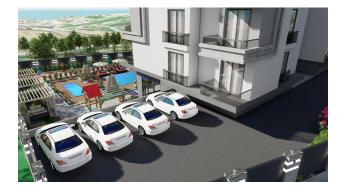

#### Options

- Balcony/ Terrace
- Swimming pool
- 0% installment
- Elevator
- Playground
- Generator

The project is being built on a total area of 1730 m<sup>2</sup> and promises you a healthy life surrounded by panoramic views. **In the complex:** outdoor swimming pool, sauna, steam bath, gym, indoor and outdoor playground, cinema, cafeteria, barbecue, and camellias to have a good time.