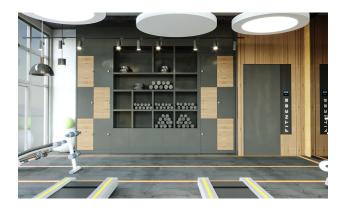

The project is being built on a total area of 1730 m<sup>2</sup> and promises you a healthy life surrounded by panoramic views. **In the complex:** outdoor swimming pool, sauna, steam bath, gym, indoor and outdoor playground, cinema, cafeteria, barbecue, and camellias to have a good time.