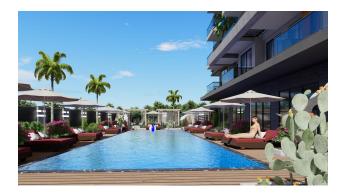

The project is being built on a total area of 1730 m<sup>2</sup> and promises you a healthy life surrounded by panoramic views. **In the complex:** outdoor swimming pool, sauna, steam bath, gym, indoor and outdoor playground, cinema, cafeteria, barbecue, and camellias to have a good time.