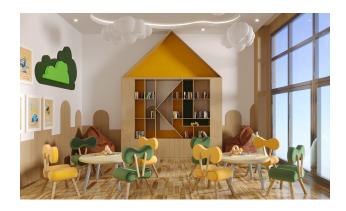

The project is being built on a total area of 1730 m<sup>2</sup> and promises you a healthy life surrounded by panoramic views. **In the complex:** outdoor swimming pool, sauna, steam bath, gym, indoor and outdoor playground, cinema, cafeteria, barbecue, and camellias to have a good time.