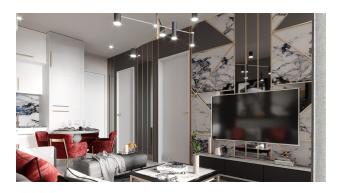

### Photo gallery

TERS DUBLEKS ÜST KAT PLANI

BRÜT : 43.40 M2 BALKON : 6.60 M2 TOPLAM : 50 M2

(1+1)

TİP 3

4

(1+1)

BRÜT : 42.40 M2 BALKON : 6.60 M2 TOPLAM : 49 M2