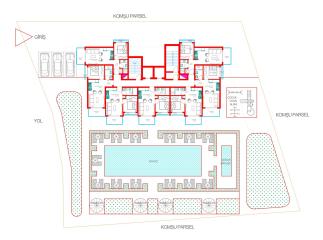

The project is being built on a total area of 1730 m<sup>2</sup> and promises you a healthy life surrounded by panoramic views. **In the complex:** outdoor swimming pool, sauna, steam bath, gym, indoor and outdoor playground, cinema, cafeteria, barbecue, and camellias to have a good time.

The project is located just 1 km from the center of Avsallar, 28 km from the center of Alanya, and 1.6 km from the beach. Nearby are medical facilities, supermarkets, schools, etc. - just a few minutes' walk.