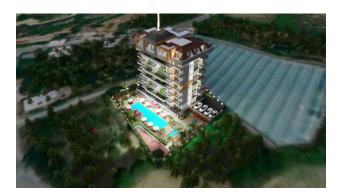

## Description

Avsallar is on the road from Antalya Airport, 25 km from Alanya. Avsallar is famous for its nature and pure oxygen. This is an ecological area with the world-famous Incekum beach. It is a very popular area for investment and for a quiet daily life in nature.

The project is being built on a total area of 1730 m<sup>2</sup> and promises you a healthy life surrounded by panoramic views. **In the complex:** outdoor swimming pool, sauna, steam bath, gym, indoor and outdoor playground, cinema, cafeteria, barbecue, and camellias to have a good time.

The project is located just 1 km from the center of Avsallar, 28 km from the center of Alanya, and 1.6 km from the beach. Nearby are medical facilities, supermarkets, schools, etc. - just a few minutes' walk.