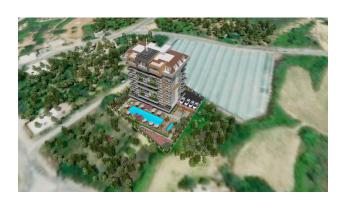

## Description

Avsallar is on the road from Antalya Airport, 25 km from Alanya. Avsallar is famous for its nature and pure oxygen. This is an ecological area with the world-famous Incekum beach. It is a very popular area for investment and for a quiet daily life in nature.

The project is being built on a total area of 1730 m<sup>2</sup> and promises you a healthy life surrounded by panoramic views. **In the complex:** outdoor swimming pool, sauna, steam bath, gym, indoor and outdoor playground, cinema, cafeteria, barbecue, and camellias to have a good time.

The project is located just 1 km from the center of Avsallar, 28 km from the center of Alanya, and 1.6 km from the beach. Nearby are medical facilities, supermarkets, schools, etc. - just a few minutes' walk.