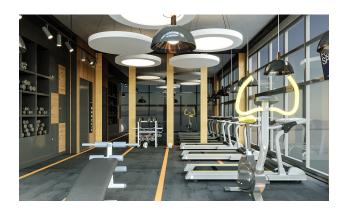

The project is being built on a total area of 1730 m<sup>2</sup> and promises you a healthy life surrounded by panoramic views. **In the complex:** outdoor swimming pool, sauna, steam bath, gym, indoor and outdoor playground, cinema, cafeteria, barbecue, and camellias to have a good time.