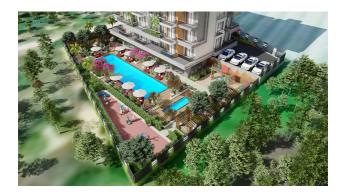

The project is being built on a total area of 1730 m<sup>2</sup> and promises you a healthy life surrounded by panoramic views. **In the complex:** outdoor swimming pool, sauna, steam bath, gym, indoor and outdoor playground, cinema, cafeteria, barbecue, and camellias to have a good time.