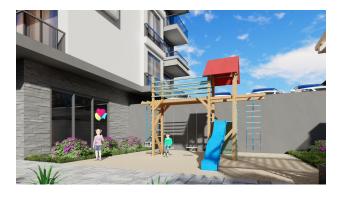

The project is being built on a total area of 1730 m<sup>2</sup> and promises you a healthy life surrounded by panoramic views. **In the complex:** outdoor swimming pool, sauna, steam bath, gym, indoor and outdoor playground, cinema, cafeteria, barbecue, and camellias to have a good time.