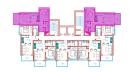

a of 1730 m<sup>2</sup> and promises you a healthy life surrounded by panoramic views. **In the complex:** outdoor swimming pool, sauna, steam bath, gym, indoor and outdoor playground, cinema, cafeteria, barbecue, and camellias to have a good time.

The project is located just 1 km from the center of Avsallar, 28 km from the center of Alanya, and 1.6 km from the beach. Nearby are medical facilities, supermarkets, schools, etc. - just a few minutes' walk.

Updated 26.08.2024

### Photo gallery



















































































TERS DUBLEKS ÜST KAT PLANI



BRÜT : 43.40 M2 BALKON : 6.60 M2 TOPLAM : 50 M2

(1+1)



TİP 3

4

(1+1)

BRÜT : 42.40 M2 BALKON : 6.60 M2 TOPLAM : 49 M2



TİP 1

BRÜT : 45.20 M2 BALKON : 6.80 M2 TOPLAM : 52 M2

(1+1)