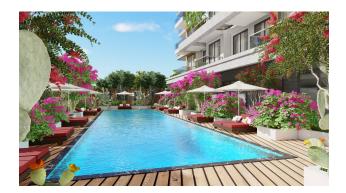

#### Options

- Balcony/ Terrace
- Swimming pool
- 0% installment
- Elevator
- Playground
- Generator

The project is being built on a total area of 1730 m<sup>2</sup> and promises you a healthy life surrounded by panoramic views. **In the complex:** outdoor swimming pool, sauna, steam bath, gym, indoor and outdoor playground, cinema, cafeteria, barbecue, and camellias to have a good time.