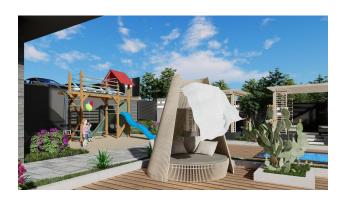

The project is being built on a total area of 1730 m<sup>2</sup> and promises you a healthy life surrounded by panoramic views. **In the complex:** outdoor swimming pool, sauna, steam bath, gym, indoor and outdoor playground, cinema, cafeteria, barbecue, and camellias to have a good time.