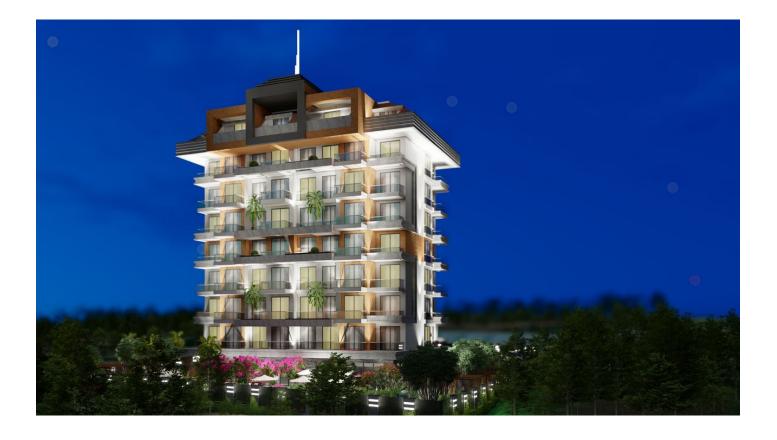

## Description

Avsallar is on the road from Antalya Airport, 25 km from Alanya. Avsallar is famous for its nature and pure oxygen. This is an ecological area with the world-famous Incekum beach. It is a very popular area for investment and for a quiet daily life in nature.

The project is being built on a total area of 1730 m<sup>2</sup> and promises you a healthy life surrounded by panoramic views. **In the complex:** outdoor swimming pool, sauna, steam bath, gym, indoor and outdoor playground, cinema, cafeteria, barbecue, and camellias to have a good time.

The project is located just 1 km from the center of Avsallar, 28 km from the center of Alanya, and 1.6 km from the beach. Nearby are medical facilities, supermarkets, schools, etc. - just a few minutes' walk.