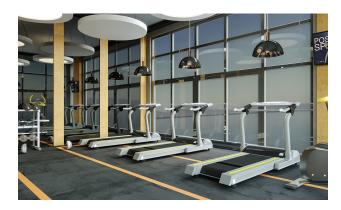

The project is being built on a total area of 1730 m<sup>2</sup> and promises you a healthy life surrounded by panoramic views. **In the complex:** outdoor swimming pool, sauna, steam bath, gym, indoor and outdoor playground, cinema, cafeteria, barbecue, and camellias to have a good time.