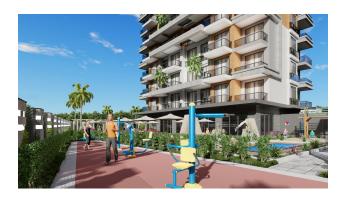

The project is being built on a total area of 1730 m<sup>2</sup> and promises you a healthy life surrounded by panoramic views. **In the complex:** outdoor swimming pool, sauna, steam bath, gym, indoor and outdoor playground, cinema, cafeteria, barbecue, and camellias to have a good time.