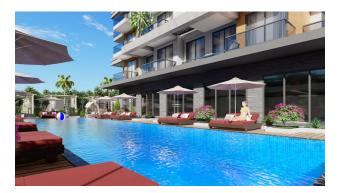

The project is being built on a total area of 1730 m<sup>2</sup> and promises you a healthy life surrounded by panoramic views. **In the complex:** outdoor swimming pool, sauna, steam bath, gym, indoor and outdoor playground, cinema, cafeteria, barbecue, and camellias to have a good time.