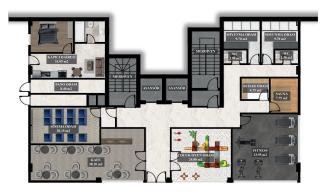

The project is being built on a total area of 1730 m<sup>2</sup> and promises you a healthy life surrounded by panoramic views. **In the complex:** outdoor swimming pool, sauna, steam bath, gym, indoor and outdoor playground, cinema, cafeteria, barbecue, and camellias to have a good time.