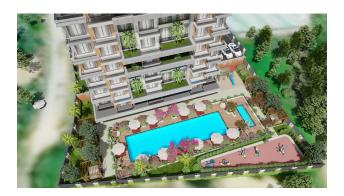

The project is being built on a total area of 1730 m<sup>2</sup> and promises you a healthy life surrounded by panoramic views. **In the complex:** outdoor swimming pool, sauna, steam bath, gym, indoor and outdoor playground, cinema, cafeteria, barbecue, and camellias to have a good time.