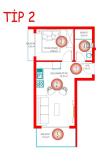

### Photo gallery

TERS DUBLEKS ÜST KAT PLANI

BRÜT : 43.40 M2 BALKON : 6.60 M2 TOPLAM : 50 M2

(1+1)

TİP 3

4

(1+1)

BRÜT : 42.40 M2 BALKON : 6.60 M2 TOPLAM : 49 M2

TİP 1

BRÜT : 45.20 M2 BALKON : 6.80 M2 TOPLAM : 52 M2

(1+1)