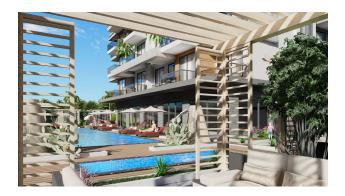

The project is being built on a total area of 1730 m<sup>2</sup> and promises you a healthy life surrounded by panoramic views. **In the complex:** outdoor swimming pool, sauna, steam bath, gym, indoor and outdoor playground, cinema, cafeteria, barbecue, and camellias to have a good time.