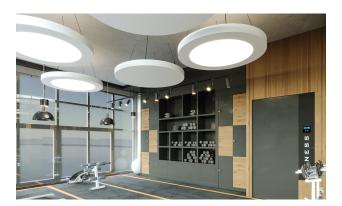

The project is being built on a total area of 1730 m<sup>2</sup> and promises you a healthy life surrounded by panoramic views. **In the complex:** outdoor swimming pool, sauna, steam bath, gym, indoor and outdoor playground, cinema, cafeteria, barbecue, and camellias to have a good time.