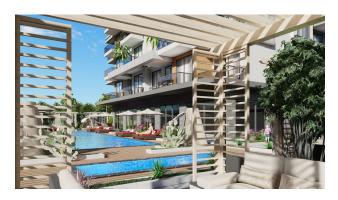

The project is being built on a total area of 1730 m<sup>2</sup> and promises you a healthy life surrounded by panoramic views. **In the complex:** outdoor swimming pool, sauna, steam bath, gym, indoor and outdoor playground, cinema, cafeteria, barbecue, and camellias to have a good time.