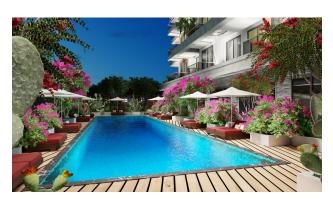

The project is being built on a total area of 1730 m<sup>2</sup> and promises you a healthy life surrounded by panoramic views. **In the complex:** outdoor swimming pool, sauna, steam bath, gym, indoor and outdoor playground, cinema, cafeteria, barbecue, and camellias to have a good time.