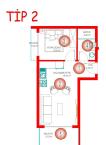

## Photo gallery

TERS DUBLEKS ÜST KAT PLANI

BRÜT : 43.40 M2 BALKON : 6.60 M2 TOPLAM : 50 M2

BRÜT : 42.40 M2 BALKON : 6.60 M2 TOPLAM : 49 M2

#### TİP 1

BRÜT : 45.20 M2 BALKON : 6.80 M2 TOPLAM : 52 M2

Scan the QR code to open the original page