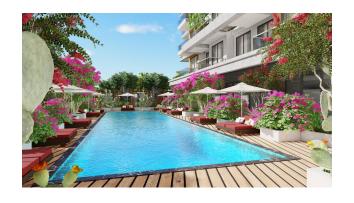

The project is being built on a total area of 1730 m<sup>2</sup> and promises you a healthy life surrounded by panoramic views. **In the complex:** outdoor swimming pool, sauna, steam bath, gym, indoor and outdoor playground, cinema, cafeteria, barbecue, and camellias to have a good time.