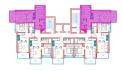

## Photo gallery

TERS DUBLEKS ÜST KAT PLANI

BRÜT : 43.40 M2 BALKON : 6.60 M2 TOPLAM : 50 M2

BRÜT : 42.40 M2 BALKON : 6.60 M2 TOPLAM : 49 M2

#### TİP 1

BRÜT : 45.20 M2 BALKON : 6.80 M2 TOPLAM : 52 M2

Scan the QR code to open the original page