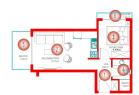

## Photo gallery

TERS DUBLEKS ÜST KAT PLANI

BRÜT : 43.40 M2 BALKON : 6.60 M2 TOPLAM : 50 M2

BRÜT : 42.40 M2 BALKON : 6.60 M2 TOPLAM : 49 M2

#### TİP 1

BRÜT : 45.20 M2 BALKON : 6.80 M2 TOPLAM : 52 M2

Scan the QR code to open the original page