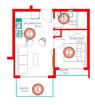

## Photo gallery

TERS DUBLEKS ÜST KAT PLANI

BRÜT : 43.40 M2 BALKON : 6.60 M2 TOPLAM : 50 M2

BRÜT : 42.40 M2 BALKON : 6.60 M2 TOPLAM : 49 M2

#### TİP 1

BRÜT : 45.20 M2 BALKON : 6.80 M2 TOPLAM : 52 M2

Scan the QR code to open the original page