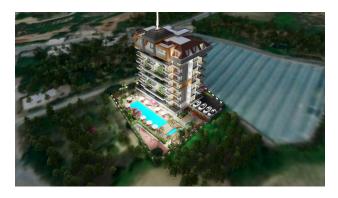

The project is being built on a total area of 1730 m<sup>2</sup> and promises you a healthy life surrounded by panoramic views. **In the complex:** outdoor swimming pool, sauna, steam bath, gym, indoor and outdoor playground, cinema, cafeteria, barbecue, and camellias to have a good time.

The project is located just 1 km from the center of Avsallar, 28 km from the center of Alanya, and 1.6 km from the beach. Nearby are medical facilities, supermarkets, schools, etc. - just a few minutes' walk.