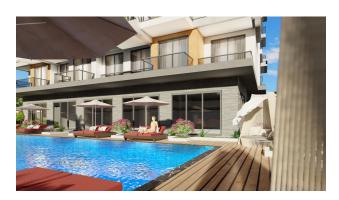

The project is being built on a total area of 1730 m<sup>2</sup> and promises you a healthy life surrounded by panoramic views. **In the complex:** outdoor swimming pool, sauna, steam bath, gym, indoor and outdoor playground, cinema, cafeteria, barbecue, and camellias to have a good time.