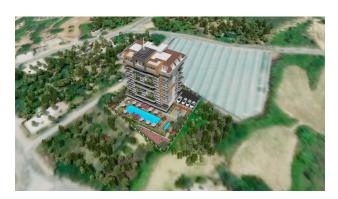

The project is being built on a total area of 1730 m<sup>2</sup> and promises you a healthy life surrounded by panoramic views. **In the complex:** outdoor swimming pool, sauna, steam bath, gym, indoor and outdoor playground, cinema, cafeteria, barbecue, and camellias to have a good time.

The project is located just 1 km from the center of Avsallar, 28 km from the center of Alanya, and 1.6 km from the beach. Nearby are medical facilities, supermarkets, schools, etc. - just a few minutes' walk.