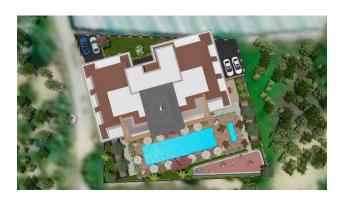

The project is being built on a total area of 1730 m<sup>2</sup> and promises you a healthy life surrounded by panoramic views. **In the complex:** outdoor swimming pool, sauna, steam bath, gym, indoor and outdoor playground, cinema, cafeteria, barbecue, and camellias to have a good time.