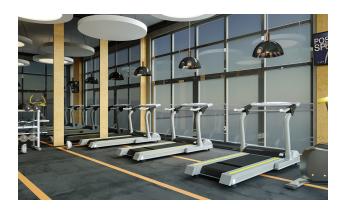

The project is being built on a total area of 1730 m<sup>2</sup> and promises you a healthy life surrounded by panoramic views. **In the complex:** outdoor swimming pool, sauna, steam bath, gym, indoor and outdoor playground, cinema, cafeteria, barbecue, and camellias to have a good time.