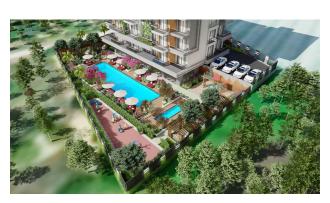

The project is being built on a total area of 1730 m<sup>2</sup> and promises you a healthy life surrounded by panoramic views. **In the complex:** outdoor swimming pool, sauna, steam bath, gym, indoor and outdoor playground, cinema, cafeteria, barbecue, and camellias to have a good time.