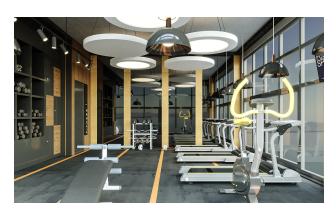

The project is being built on a total area of 1730 m<sup>2</sup> and promises you a healthy life surrounded by panoramic views. **In the complex:** outdoor swimming pool, sauna, steam bath, gym, indoor and outdoor playground, cinema, cafeteria, barbecue, and camellias to have a good time.