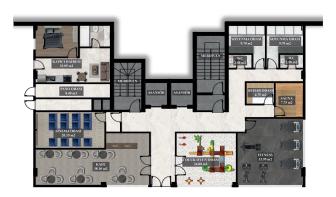

The project is being built on a total area of 1730 m<sup>2</sup> and promises you a healthy life surrounded by panoramic views. **In the complex:** outdoor swimming pool, sauna, steam bath, gym, indoor and outdoor playground, cinema, cafeteria, barbecue, and camellias to have a good time.