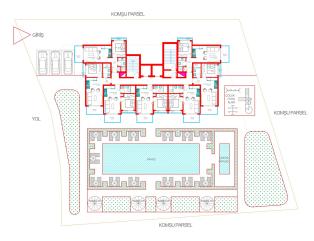

The project is being built on a total area of 1730 m<sup>2</sup> and promises you a healthy life surrounded by panoramic views. **In the complex:** outdoor swimming pool, sauna, steam bath, gym, indoor and outdoor playground, cinema, cafeteria, barbecue, and camellias to have a good time.

The project is located just 1 km from the center of Avsallar, 28 km from the center of Alanya, and 1.6 km from the beach. Nearby are medical facilities, supermarkets, schools, etc. - just a few minutes' walk.