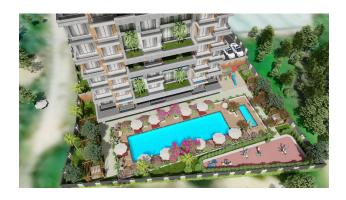

The project is being built on a total area of 1730 m<sup>2</sup> and promises you a healthy life surrounded by panoramic views. **In the complex:** outdoor swimming pool, sauna, steam bath, gym, indoor and outdoor playground, cinema, cafeteria, barbecue, and camellias to have a good time.