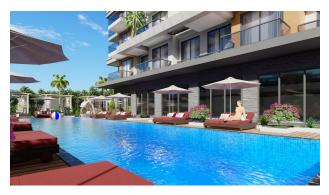

The project is being built on a total area of 1730 m<sup>2</sup> and promises you a healthy life surrounded by panoramic views. **In the complex:** outdoor swimming pool, sauna, steam bath, gym, indoor and outdoor playground, cinema, cafeteria, barbecue, and camellias to have a good time.