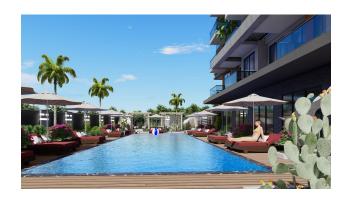

The project is being built on a total area of 1730 m<sup>2</sup> and promises you a healthy life surrounded by panoramic views. **In the complex:** outdoor swimming pool, sauna, steam bath, gym, indoor and outdoor playground, cinema, cafeteria, barbecue, and camellias to have a good time.