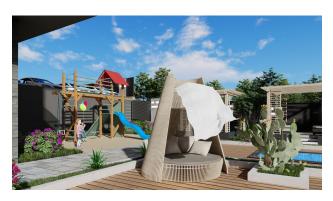

The project is being built on a total area of 1730 m<sup>2</sup> and promises you a healthy life surrounded by panoramic views. **In the complex:** outdoor swimming pool, sauna, steam bath, gym, indoor and outdoor playground, cinema, cafeteria, barbecue, and camellias to have a good time.