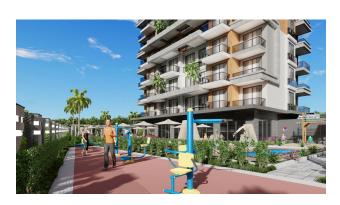

The project is being built on a total area of 1730 m<sup>2</sup> and promises you a healthy life surrounded by panoramic views. **In the complex:** outdoor swimming pool, sauna, steam bath, gym, indoor and outdoor playground, cinema, cafeteria, barbecue, and camellias to have a good time.