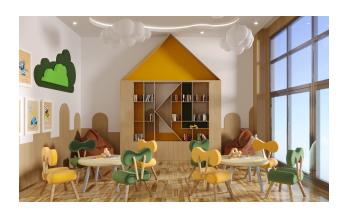

The project is being built on a total area of 1730 m<sup>2</sup> and promises you a healthy life surrounded by panoramic views. **In the complex:** outdoor swimming pool, sauna, steam bath, gym, indoor and outdoor playground, cinema, cafeteria, barbecue, and camellias to have a good time.