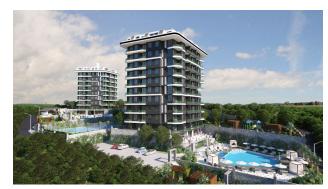

## **Description**

The project comprises 130 apartments in two blocks on a land plot of 7700 square meters. Demirtas area, 750 meters from the sea, 6 km to the center of Mahmutlar, 15 km to the center of Alanya, and 20 km to Gazipasa Airport.

#### Infrastructure:

- 2 swimming pools
- 2 indoor pools
- 2 hamams
- 2 saunas
- 2 steam rooms
- Fitness Centre
- outdoor parking
- kids' club

- PlayStation room
- billiards
- table tennis
- Cafe
- 24/7 security
- Wi-Fi