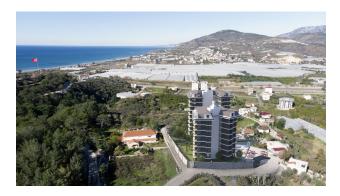

## **Description**

The project comprises 130 apartments in two blocks on a land plot of 7700 square meters. Demirtas area, 750 meters from the sea, 6 km to the center of Mahmutlar, 15 km to the center of Alanya, and 20 km to Gazipasa Airport.

## Delivery of the project - June 2024.

The Demirtas area is relatively new, the nature here has not yet been touched, preserved in its original form, due to which the area is quiet.

There are no noisy tourists, nightclubs and cafes with loud music, and large hotels. But there are lovely beaches here, where there are few tourists, clean sea water and coniferous forests, and ecologically clean nature.