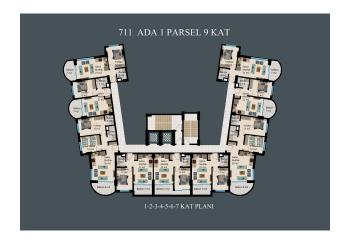

- 77 apartments 1+1: 46 m<sup>2</sup>
- 24 apartments 2+1: 75 m<sup>2</sup>
- 21 apartments 2+1 penthouse: 90 m<sup>2</sup>
- 8 Penthouses 4+1: 150 m<sup>2</sup>