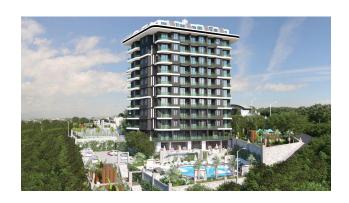

## **Description**

The project comprises 130 apartments in two blocks on a land plot of 7700 square meters. Demirtas area, 750 meters from the sea, 6 km to the center of Mahmutlar, 15 km to the center of Alanya, and 20 km to Gazipasa Airport.

#### Infrastructure:

- 2 swimming pools
- 2 indoor pools
- 2 hamams
- 2 saunas
- 2 steam rooms
- Fitness Centre
- outdoor parking
- kids' club

- PlayStation room
- billiards
- table tennis
- Cafe
- 24/7 security
- Wi-Fi