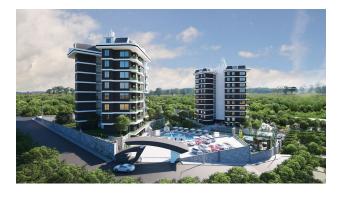

## **Description**

The project comprises 130 apartments in two blocks on a land plot of 7700 square meters. Demirtas area, 750 meters from the sea, 6 km to the center of Mahmutlar, 15 km to the center of Alanya, and 20 km to Gazipasa Airport.

#### Infrastructure:

- 2 swimming pools
- 2 indoor pools
- 2 hamams
- 2 saunas
- 2 steam rooms
- Fitness Centre
- outdoor parking
- kids' club

- PlayStation room
- billiards
- table tennis
- Cafe
- 24/7 security
- Wi-Fi