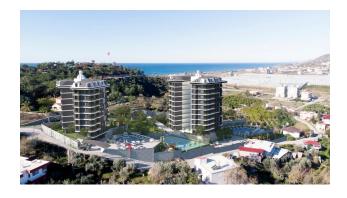

## **Description**

The project comprises 130 apartments in two blocks on a land plot of 7700 square meters. Demirtas area, 750 meters from the sea, 6 km to the center of Mahmutlar, 15 km to the center of Alanya, and 20 km to Gazipasa Airport.

## Delivery of the project - June 2024.

The Demirtas area is relatively new, the nature here has not yet been touched, preserved in its original form, due to which the area is quiet.

There are no noisy tourists, nightclubs and cafes with loud music, and large hotels. But there are lovely beaches here, where there are few tourists, clean sea water and coniferous forests, and ecologically clean nature.