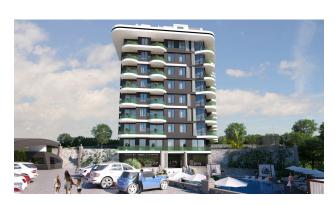

## **Description**

The project comprises 130 apartments in two blocks on a land plot of 7700 square meters. Demirtas area, 750 meters from the sea, 6 km to the center of Mahmutlar, 15 km to the center of Alanya, and 20 km to Gazipasa Airport.

- 77 apartments 1+1: 46 m<sup>2</sup>
- 24 apartments 2+1: 75 m<sup>2</sup>
- 21 apartments 2+1 penthouse: 90 m<sup>2</sup>
- 8 Penthouses 4+1: 150 m<sup>2</sup>