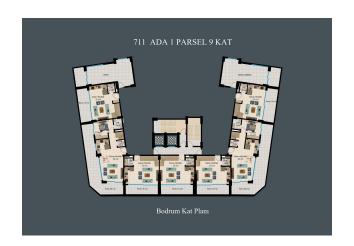

- 77 apartments 1+1: 46 m<sup>2</sup>
- 24 apartments 2+1: 75 m<sup>2</sup>
- 21 apartments 2+1 penthouse: 90 m<sup>2</sup>
- 8 Penthouses 4+1: 150 m<sup>2</sup>