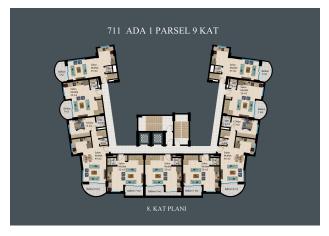

## **Description**

The project comprises 130 apartments in two blocks on a land plot of 7700 square meters. Demirtas area, 750 meters from the sea, 6 km to the center of Mahmutlar, 15 km to the center of Alanya, and 20 km to Gazipasa Airport.

- 77 apartments 1+1: 46 m<sup>2</sup>
- 24 apartments 2+1: 75 m<sup>2</sup>
- 21 apartments 2+1 penthouse: 90 m<sup>2</sup>
- 8 Penthouses 4+1: 150 m<sup>2</sup>