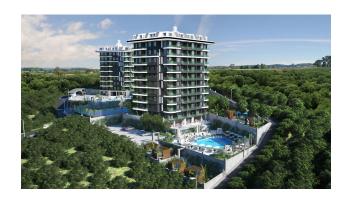

## **Description**

The project comprises 130 apartments in two blocks on a land plot of 7700 square meters. Demirtas area, 750 meters from the sea, 6 km to the center of Mahmutlar, 15 km to the center of Alanya, and 20 km to Gazipasa Airport.

#### Infrastructure:

- 2 swimming pools
- 2 indoor pools
- 2 hamams
- 2 saunas
- 2 steam rooms
- Fitness Centre
- outdoor parking
- kids' club

- PlayStation room
- billiards
- table tennis
- Cafe
- 24/7 security
- Wi-Fi