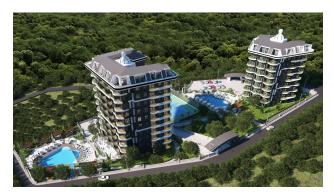

# Apartments in Alanya, quiet area Demirtas (009293)

## **Description**

The project comprises 130 apartments in two blocks on a land plot of 7700 square meters. Demirtas area, 750 meters from the sea, 6 km to the center of Mahmutlar, 15 km to the center of Alanya, and 20 km to Gazipasa Airport.