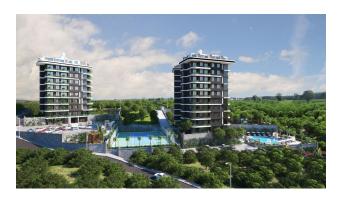

## **Description**

The project comprises 130 apartments in two blocks on a land plot of 7700 square meters. Demirtas area, 750 meters from the sea, 6 km to the center of Mahmutlar, 15 km to the center of Alanya, and 20 km to Gazipasa Airport.

#### Infrastructure:

- 2 swimming pools
- 2 indoor pools
- 2 hamams
- 2 saunas
- 2 steam rooms
- Fitness Centre
- outdoor parking
- kids' club

- PlayStation room
- billiards
- table tennis
- Cafe
- 24/7 security
- Wi-Fi