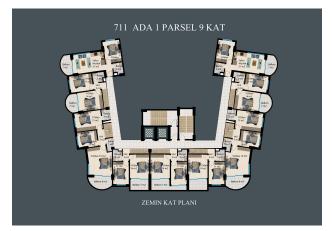

- 77 apartments 1+1: 46 m<sup>2</sup>
- 24 apartments 2+1: 75 m<sup>2</sup>
- 21 apartments 2+1 penthouse: 90 m<sup>2</sup>
- 8 Penthouses 4+1: 150 m<sup>2</sup>