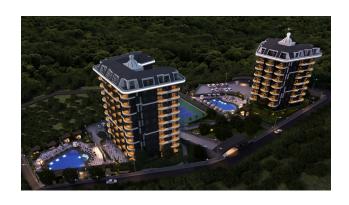

#### Infrastructure:

- 2 swimming pools
- 2 indoor pools
- 2 hamams
- 2 saunas
- 2 steam rooms
- Fitness Centre
- outdoor parking
- kids' club

- PlayStation room
- billiards
- table tennis
- Cafe
- 24/7 security
- Wi-Fi