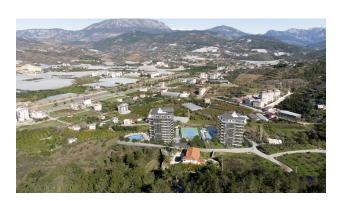

## **Description**

The project comprises 130 apartments in two blocks on a land plot of 7700 square meters. Demirtas area, 750 meters from the sea, 6 km to the center of Mahmutlar, 15 km to the center of Alanya, and 20 km to Gazipasa Airport.

## Delivery of the project - June 2024.

The Demirtas area is relatively new, the nature here has not yet been touched, preserved in its original form, due to which the area is quiet.

There are no noisy tourists, nightclubs and cafes with loud music, and large hotels. But there are lovely beaches here, where there are few tourists, clean sea water and coniferous forests, and ecologically clean nature.