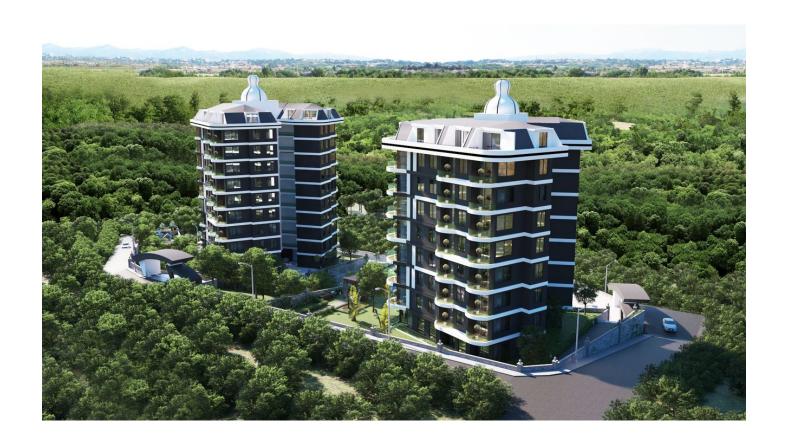

# Apartments in Alanya, quiet area Demirtas (009293)

## **Description**

The project comprises 130 apartments in two blocks on a land plot of 7700 square meters. Demirtas area, 750 meters from the sea, 6 km to the center of Mahmutlar, 15 km to the center of Alanya, and 20 km to Gazipasa Airport.

- 77 apartments 1+1: 46 m<sup>2</sup>
- 24 apartments 2+1: 75 m<sup>2</sup>
- 21 apartments 2+1 penthouse: 90 m<sup>2</sup>
- 8 Penthouses 4+1: 150 m<sup>2</sup>