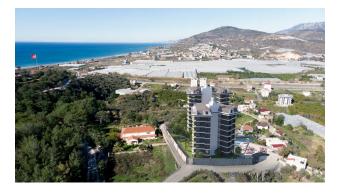

## **Description**

The project comprises 130 apartments in two blocks on a land plot of 7700 square meters. Demirtas area, 750 meters from the sea, 6 km to the center of Mahmutlar, 15 km to the center of Alanya, and 20 km to Gazipasa Airport.

## Delivery of the project - June 2024.

The Demirtas area is relatively new, the nature here has not yet been touched, preserved in its original form, due to which the area is quiet.

There are no noisy tourists, nightclubs and cafes with loud music, and large hotels. But there are lovely beaches here, where there are few tourists, clean sea water and coniferous forests, and ecologically clean nature.