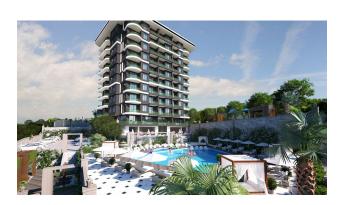

#### Infrastructure:

- 2 swimming pools
- 2 indoor pools
- 2 hamams
- 2 saunas
- 2 steam rooms
- Fitness Centre
- outdoor parking
- kids' club

- PlayStation room
- billiards
- table tennis
- Cafe
- 24/7 security
- Wi-Fi