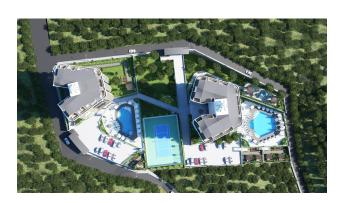

## **Description**

The project comprises 130 apartments in two blocks on a land plot of 7700 square meters. Demirtas area, 750 meters from the sea, 6 km to the center of Mahmutlar, 15 km to the center of Alanya, and 20 km to Gazipasa Airport.

#### Infrastructure:

- 2 swimming pools
- 2 indoor pools
- 2 hamams
- 2 saunas
- 2 steam rooms
- Fitness Centre
- outdoor parking
- kids' club

- PlayStation room
- billiards
- table tennis
- Cafe
- 24/7 security
- Wi-Fi