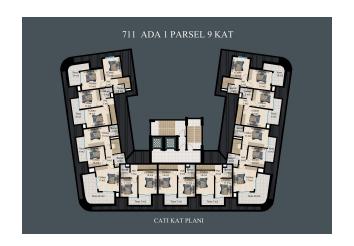

## **Description**

The project comprises 130 apartments in two blocks on a land plot of 7700 square meters. Demirtas area, 750 meters from the sea, 6 km to the center of Mahmutlar, 15 km to the center of Alanya, and 20 km to Gazipasa Airport.

- 77 apartments 1+1: 46 m<sup>2</sup>
- 24 apartments 2+1: 75 m<sup>2</sup>
- 21 apartments 2+1 penthouse: 90 m<sup>2</sup>
- 8 Penthouses 4+1: 150 m<sup>2</sup>