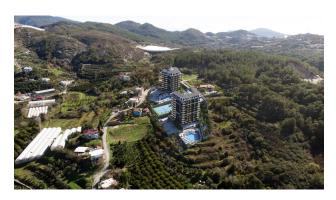

## **Description**

The project comprises 130 apartments in two blocks on a land plot of 7700 square meters. Demirtas area, 750 meters from the sea, 6 km to the center of Mahmutlar, 15 km to the center of Alanya, and 20 km to Gazipasa Airport.

## Delivery of the project - June 2024.

The Demirtas area is relatively new, the nature here has not yet been touched, preserved in its original form, due to which the area is quiet.

There are no noisy tourists, nightclubs and cafes with loud music, and large hotels. But there are lovely beaches here, where there are few tourists, clean sea water and coniferous forests, and ecologically clean nature.