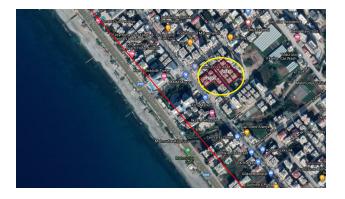

#### Description

The construction of a new modern complex will begin in the dynamic and rapidly developing area of Mahmutlar. It will be located in the center of Mahmutlar on the main street of Barbarossa and only 250 meters from the sea, thanks to which most of the apartments will have sea views.

Mahmutlar is a developed area of Alanya with a rich infrastructure and is very popular among Russian speakers. There are all amenities near the house: supermarkets, hospitals, shops, cafes, bars, restaurants, parks, a promenade, 4 primary and 2 secondary schools, as well as two kindergartens! This area is perfect for both recreation and permanent living.