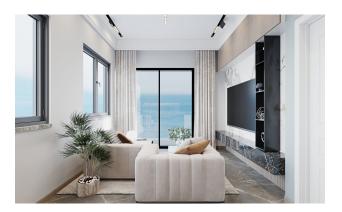

Plot 6480 m2

3 blocks of 12 floors each

102 apartments + 72 apartments + 72 apartments

Two commercial premises in block A on the ground floor

- 2+1 area 84.6m2
- 3+1 duplex 168m2

The apartments will be handed over with a full fine finish: a kitchen set, an entrance hall, aluminum double-glazed windows, ceramic flooring, interior doors, and a steel front door.

### Options

- Sea view
- Balcony/ Terrace
- Swimming pool
- 0% installment
- Tennis court
- Elevator
- Playground
- Generator