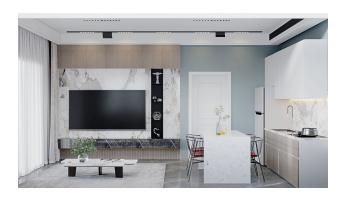

Plot 6480 m2

3 blocks of 12 floors each

102 apartments + 72 apartments + 72 apartments

Two commercial premises in block A on the ground floor

- 2+1 area 84.6m2
- 3+1 duplex 168m2

The apartments will be handed over with a full fine finish: a kitchen set, an entrance hall, aluminum double-glazed windows, ceramic flooring, interior doors, and a steel front door.

### Options

- Sea view
- Balcony/ Terrace
- Swimming pool
- 0% installment
- Tennis court
- Elevator
- Playground
- Generator