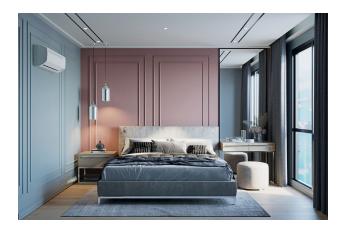

## 286 000 € - 520 500 €

| 3 | Floor area | 86 m² - 168 m | 2 |
|---|------------|---------------|---|
|   |            |               |   |

- Number of **2 bedrooms** 
  - rooms **3+1 penthouse**
- Furnitures Partly
- $\approx^{\text{To the}}_{\text{beach:}}$  250 m
- **Q** Location: **Turkey, Alanya, Mahmutlar**
- **X** To the airport: **25 km**
- To the city centre: 12 km

Plot 6480 m2

3 blocks of 12 floors each

102 apartments + 72 apartments + 72 apartments

Two commercial premises in block A on the ground floor

- 2+1 area 84.6m2
- 3+1 duplex 168m2

The apartments will be handed over with a full fine finish: a kitchen set, an entrance hall, aluminum double-glazed windows, ceramic flooring, interior doors, and a steel front door.