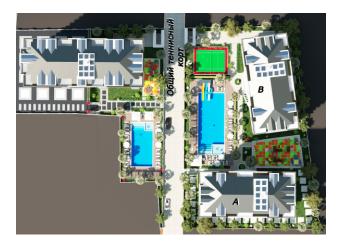

Plot 6480 m2

3 blocks of 12 floors each

102 apartments + 72 apartments + 72 apartments

Two commercial premises in block A on the ground floor

- 2+1 area 84.6m2
- 3+1 duplex 168m2

The apartments will be handed over with a full fine finish: a kitchen set, an entrance hall, aluminum double-glazed windows, ceramic flooring, interior doors, and a steel front door.

The infrastructure of the complex:

- indoor pool
- Massage rooms
- Sauna
- Hamam
- Gym
- Jacuzzi
- Closed parking
- Tennis court
- Open pool
- Children's swimming pool
- Playground
- gazebos

The start of construction is in the spring of 2022, and the completion of construction is in December 2023. You will have a great opportunity to purchase an apartment in 0% installments. Down payment 40% of the price of the apartment.