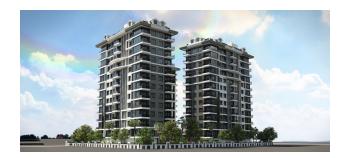

#### Description

The construction of a new modern complex will begin in the dynamic and rapidly developing area of Mahmutlar. It will be located in the center of Mahmutlar on the main street of Barbarossa and only 250 meters from the sea, thanks to which most of the apartments will have sea views.

The complex will comprise 3 blocks of 12 floors each. It will be two different complexes, each of which will have its own territory and infrastructure.

The complex will feature 2+1 apartments and 3+1 duplexes.

Plot 6480 m2

3 blocks of 12 floors each

102 apartments + 72 apartments + 72 apartments

Two commercial premises in block A on the ground floor

- 2+1 area 84.6m2
- 3+1 duplex 168m2

The apartments will be handed over with a full fine finish: a kitchen set, an entrance hall, aluminum double-glazed windows, ceramic flooring, interior doors, and a steel front door.