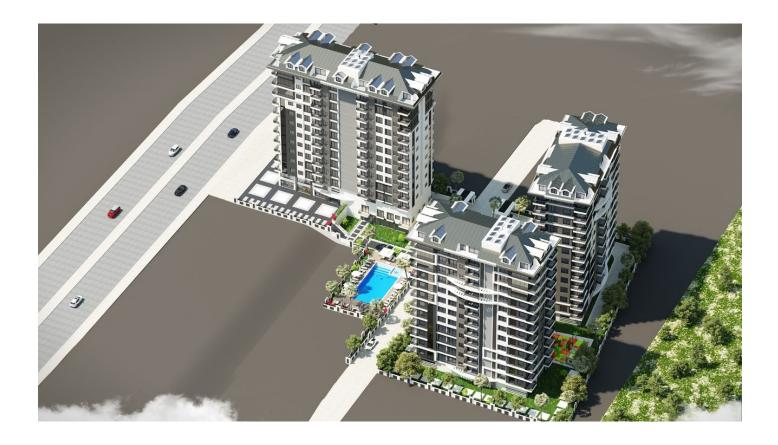

#### Description

The construction of a new modern complex will begin in the dynamic and rapidly developing area of Mahmutlar. It will be located in the center of Mahmutlar on the main street of Barbarossa and only 250 meters from the sea, thanks to which most of the apartments will have sea views.

The complex will comprise 3 blocks of 12 floors each. It will be two different complexes, each of which will have its own territory and infrastructure.

The complex will feature 2+1 apartments and 3+1 duplexes.

Plot 6480 m2

3 blocks of 12 floors each

102 apartments + 72 apartments + 72 apartments

Two commercial premises in block A on the ground floor

- 2+1 area 84.6m2
- 3+1 duplex 168m2

The apartments will be handed over with a full fine finish: a kitchen set, an entrance hall, aluminum double-glazed windows, ceramic flooring, interior doors, and a steel front door.

The infrastructure of the complex:

- indoor pool
- Massage rooms
- Sauna
- Hamam
- Gym
- Jacuzzi
- Closed parking
- Tennis court
- Open pool
- Children's swimming pool
- Playground
- gazebos

The start of construction is in the spring of 2022, and the completion of construction is in December 2023. You will have a great opportunity to purchase an apartment in 0% installments. Down payment 40% of the price of the apartment.