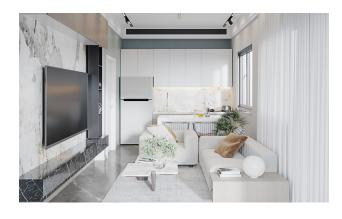

Plot 6480 m2

3 blocks of 12 floors each

102 apartments + 72 apartments + 72 apartments

Two commercial premises in block A on the ground floor

- 2+1 area 84.6m2
- 3+1 duplex 168m2

The apartments will be handed over with a full fine finish: a kitchen set, an entrance hall, aluminum double-glazed windows, ceramic flooring, interior doors, and a steel front door.

### Options

- Sea view
- Balcony/ Terrace
- Swimming pool
- 0% installment
- Tennis court
- Elevator
- Playground
- Generator