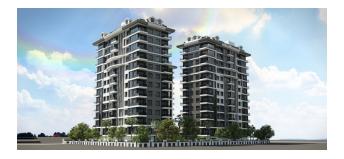

#### Description

The construction of a new modern complex will begin in the dynamic and rapidly developing area of Mahmutlar. It will be located in the center of Mahmutlar on the main street of Barbarossa and only 250 meters from the sea, thanks to which most of the apartments will have sea views.

The complex will comprise 3 blocks of 12 floors each. It will be two different complexes, each of which will have its own territory and infrastructure.

The complex will feature 2+1 apartments and 3+1 duplexes.

Plot 6480 m2

3 blocks of 12 floors each

102 apartments + 72 apartments + 72 apartments

Two commercial premises in block A on the ground floor

- 2+1 area 84.6m2
- 3+1 duplex 168m2

The apartments will be handed over with a full fine finish: a kitchen set, an entrance hall, aluminum double-glazed windows, ceramic flooring, interior doors, and a steel front door.