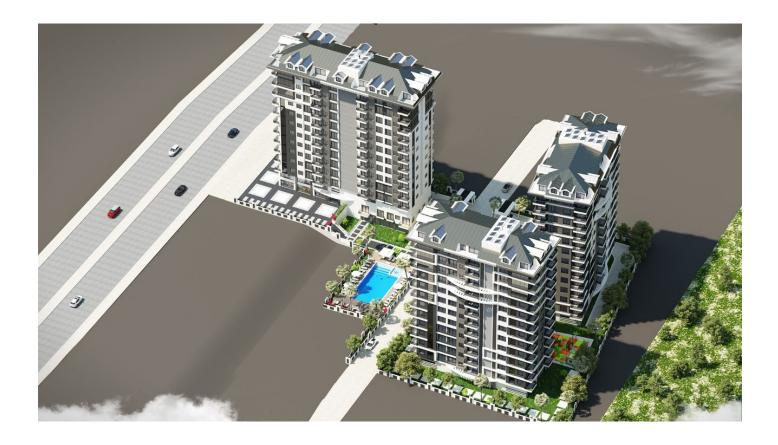

#### Description

The construction of a new modern complex will begin in the dynamic and rapidly developing area of Mahmutlar. It will be located in the center of Mahmutlar on the main street of Barbarossa and only 250 meters from the sea, thanks to which most of the apartments will have sea views.

The complex will comprise 3 blocks of 12 floors each. It will be two different complexes, each of which will have its own territory and infrastructure.

The complex will feature 2+1 apartments and 3+1 duplexes.

Plot 6480 m2

3 blocks of 12 floors each

102 apartments + 72 apartments + 72 apartments

Two commercial premises in block A on the ground floor

- 2+1 area 84.6m2
- 3+1 duplex 168m2

The apartments will be handed over with a full fine finish: a kitchen set, an entrance hall, aluminum double-glazed windows, ceramic flooring, interior doors, and a steel front door.