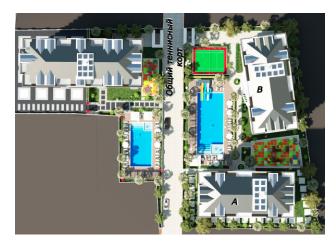

Plot 6480 m2

3 blocks of 12 floors each

102 apartments + 72 apartments + 72 apartments

Two commercial premises in block A on the ground floor

- 2+1 area 84.6m2
- 3+1 duplex 168m2

The apartments will be handed over with a full fine finish: a kitchen set, an entrance hall, aluminum double-glazed windows, ceramic flooring, interior doors, and a steel front door.

The infrastructure of the complex:

- indoor pool
- Massage rooms
- Sauna
- Hamam
- Gym
- Jacuzzi
- Closed parking
- Tennis court
- Open pool
- Children's swimming pool
- Playground
- gazebos

The start of construction is in the spring of 2022, and the completion of construction is in December 2023. You will have a great opportunity to purchase an apartment in 0% installments. Down payment 40% of the price of the apartment.