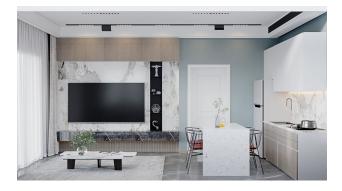

Plot 6480 m2

3 blocks of 12 floors each

102 apartments + 72 apartments + 72 apartments

Two commercial premises in block A on the ground floor

- 2+1 area 84.6m2
- 3+1 duplex 168m2

The apartments will be handed over with a full fine finish: a kitchen set, an entrance hall, aluminum double-glazed windows, ceramic flooring, interior doors, and a steel front door.