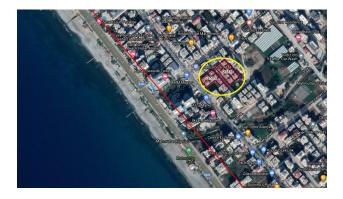

# Apartments in Alanya, Mahmutlar area (001437)

## 286 000 € - 520 500 €

| 3 | Floor area | 86 m² - 168 m | 2 |
|---|------------|---------------|---|
|   |            |               |   |

- Number of **2 bedrooms** 
  - rooms **3+1 penthouse**
- Furnitures Partly
- $\approx^{\text{To the}}_{\text{beach:}}$  250 m
- **Q** Location: **Turkey, Alanya, Mahmutlar**
- **X** To the airport: **25 km**
- To the city centre: 12 km

Mahmutlar is a developed area of Alanya with a rich infrastructure and is very popular among Russian speakers. There are all amenities near the house: supermarkets, hospitals, shops, cafes, bars, restaurants, parks, a promenade, 4 primary and 2 secondary schools, as well as two kindergartens! This area is perfect for both recreation and permanent living.