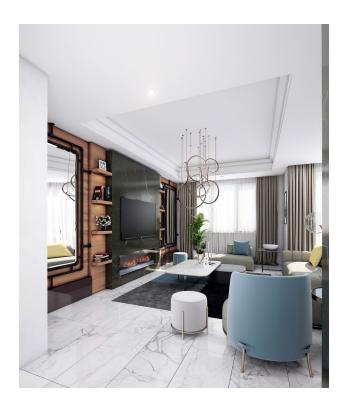

Interior features of apartments

• Ceramic tiles on the floor • Interior doors made of MDF panels • Kitchen set and cabinet at the entrance from MDF • Aluminum window frames with double glazing • Equipped bathrooms with all necessary plumbing • Painted walls • Spotlighting on ceilings • Steel front door