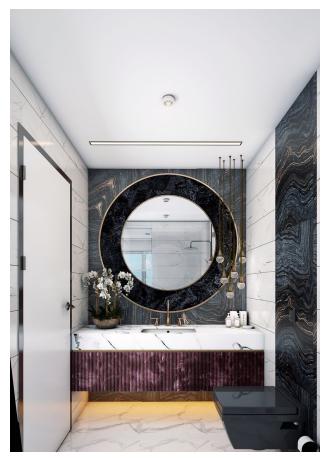

Interior features of apartments

• Ceramic tiles on the floor • Interior doors made of MDF panels • Kitchen set and cabinet at the entrance from MDF • Aluminum window frames with double glazing • Equipped bathrooms with all necessary plumbing • Painted walls • Spotlighting on ceilings • Steel front door