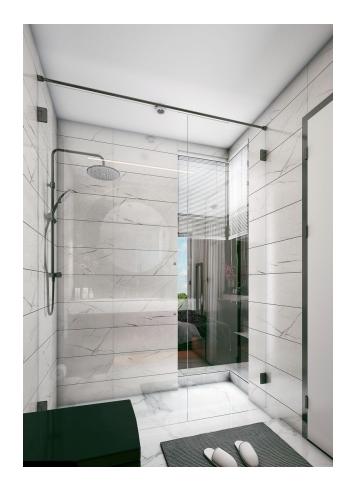

Interior features of apartments

• Ceramic tiles on the floor • Interior doors made of MDF panels • Kitchen set and cabinet at the entrance from MDF • Aluminum window frames with double glazing • Equipped bathrooms with all necessary plumbing • Painted walls • Spotlighting on ceilings • Steel front door