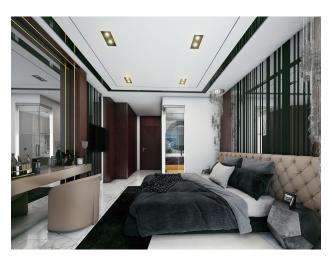

Interior features of apartments

• Ceramic tiles on the floor • Interior doors made of MDF panels • Kitchen set and cabinet at the entrance from MDF • Aluminum window frames with double glazing • Equipped bathrooms with all necessary plumbing • Painted walls • Spotlighting on ceilings • Steel front door