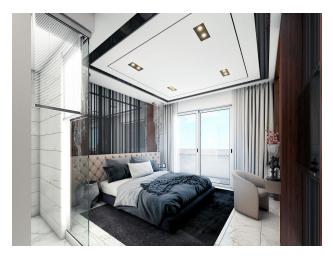

Interior features of apartments

• Ceramic tiles on the floor • Interior doors made of MDF panels • Kitchen set and cabinet at the entrance from MDF • Aluminum window frames with double glazing • Equipped bathrooms with all necessary plumbing • Painted walls • Spotlighting on ceilings • Steel front door