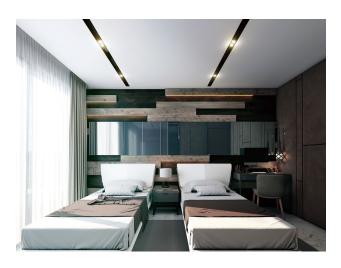

Interior features of apartments

• Ceramic tiles on the floor • Interior doors made of MDF panels • Kitchen set and cabinet at the entrance from MDF • Aluminum window frames with double glazing • Equipped bathrooms with all necessary plumbing • Painted walls • Spotlighting on ceilings • Steel front door

## **Photo gallery**