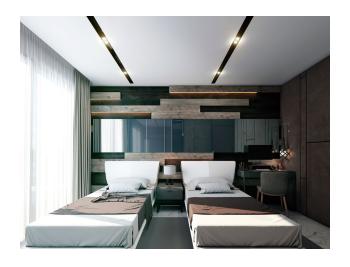

Interior features of apartments

• Ceramic tiles on the floor • Interior doors made of MDF panels • Kitchen set and cabinet at the entrance from MDF • Aluminum window frames with double glazing • Equipped bathrooms with all necessary plumbing • Painted walls • Spotlighting on ceilings • Steel front door