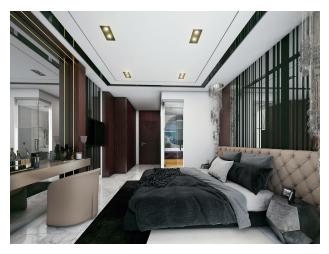

Interior features of apartments

• Ceramic tiles on the floor • Interior doors made of MDF panels • Kitchen set and cabinet at the entrance from MDF • Aluminum window frames with double glazing • Equipped bathrooms with all necessary plumbing • Painted walls • Spotlighting on ceilings • Steel front door

## **Photo gallery**