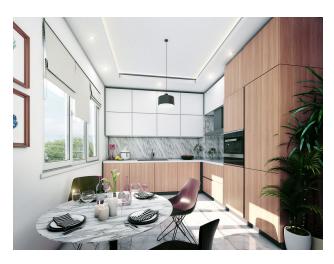

Interior features of apartments

• Ceramic tiles on the floor • Interior doors made of MDF panels • Kitchen set and cabinet at the entrance from MDF • Aluminum window frames with double glazing • Equipped bathrooms with all necessary plumbing • Painted walls • Spotlighting on ceilings • Steel front door