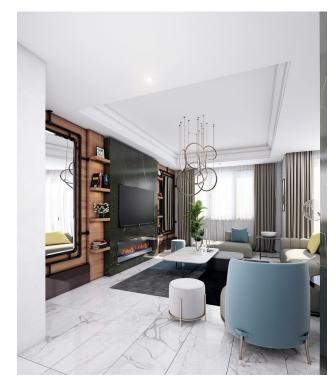

Interior features of apartments

• Ceramic tiles on the floor • Interior doors made of MDF panels • Kitchen set and cabinet at the entrance from MDF • Aluminum window frames with double glazing • Equipped bathrooms with all necessary plumbing • Painted walls • Spotlighting on ceilings • Steel front door