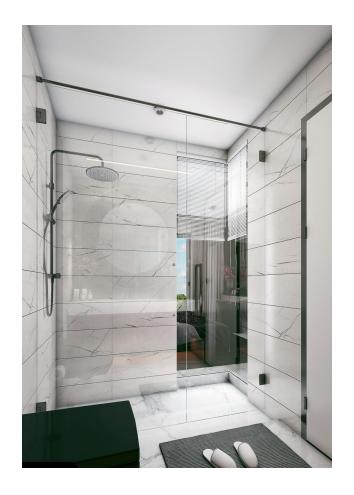

Interior features of apartments

• Ceramic tiles on the floor • Interior doors made of MDF panels • Kitchen set and cabinet at the entrance from MDF • Aluminum window frames with double glazing • Equipped bathrooms with all necessary plumbing • Painted walls • Spotlighting on ceilings • Steel front door