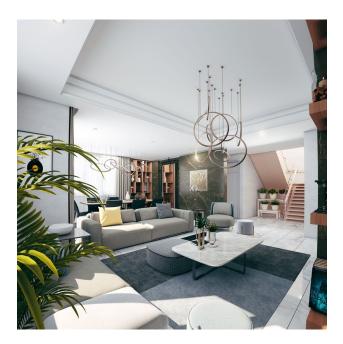

Interior features of apartments

• Ceramic tiles on the floor • Interior doors made of MDF panels • Kitchen set and cabinet at the entrance from MDF • Aluminum window frames with double glazing • Equipped bathrooms with all necessary plumbing • Painted walls • Spotlighting on ceilings • Steel front door