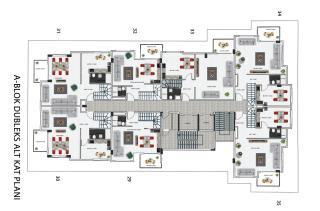

# **Description**

The new modern project is on the first coastline in a quiet area of Kestel. The project is built on a plot of 3445 m2 and comprises 2 five-story blocks, with 45 apartments. Distance from the sea 30 m. Year of construction completion 2021