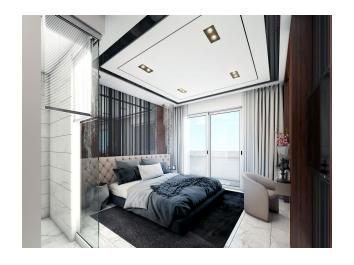

Interior features of apartments

• Ceramic tiles on the floor • Interior doors made of MDF panels • Kitchen set and cabinet at the entrance from MDF • Aluminum window frames with double glazing • Equipped bathrooms with all necessary plumbing • Painted walls • Spotlighting on ceilings • Steel front door

## **Photo gallery**