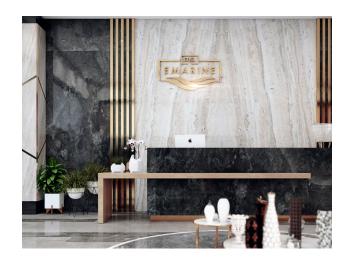

the sea 30 m. Year of construction completion 2021

Interior features of apartments

• Ceramic tiles on the floor • Interior doors made of MDF panels • Kitchen set and cabinet at the entrance from MDF • Aluminum window frames with double glazing • Equipped bathrooms with all necessary plumbing • Painted walls • Spotlighting on ceilings • Steel front door

### Infrastructure of the complex:

• Well-groomed green area • Outdoor and indoor swimming pools • Fitness Centre • Sauna • Steam Room • Massage Room • Cafeteria • Wireless Internet (Wi-Fi) in common areas • Satellite TV • Power generator • 7/24 Security and Video Surveillance System • Security guard and caretaker • Central Water Treatment System • Parking

Updated 19.03.2025

## **Photo gallery**