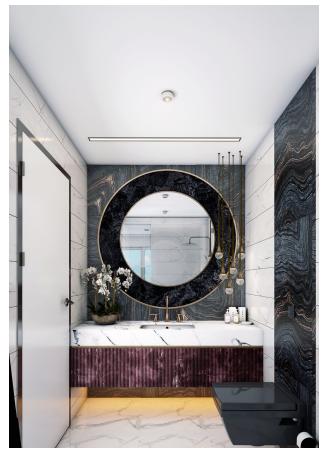

Interior features of apartments

• Ceramic tiles on the floor • Interior doors made of MDF panels • Kitchen set and cabinet at the entrance from MDF • Aluminum window frames with double glazing • Equipped bathrooms with all necessary plumbing • Painted walls • Spotlighting on ceilings • Steel front door