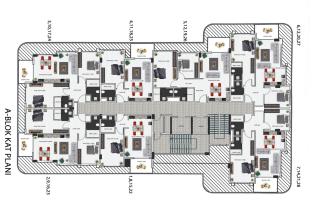

# **Description**

The new modern project is on the first coastline in a quiet area of Kestel. The project is built on a plot of 3445 m2 and comprises 2 five-story blocks, with 45 apartments. Distance from the sea 30 m. Year of construction completion 2021