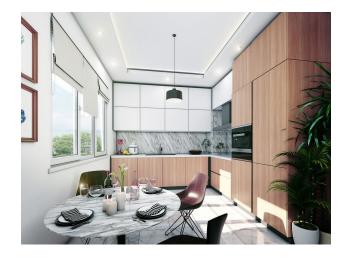

Interior features of apartments

• Ceramic tiles on the floor • Interior doors made of MDF panels • Kitchen set and cabinet at the entrance from MDF • Aluminum window frames with double glazing • Equipped bathrooms with all necessary plumbing • Painted walls • Spotlighting on ceilings • Steel front door