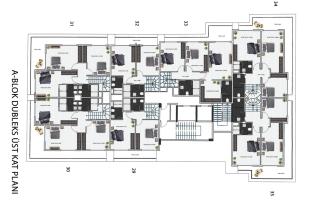

# **Description**

The new modern project is on the first coastline in a quiet area of Kestel. The project is built on a plot of 3445 m2 and comprises 2 five-story blocks, with 45 apartments. Distance from the sea 30 m. Year of construction completion 2021