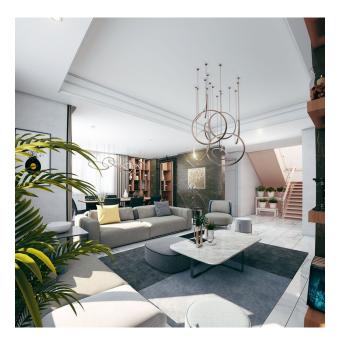

Interior features of apartments

• Ceramic tiles on the floor • Interior doors made of MDF panels • Kitchen set and cabinet at the entrance from MDF • Aluminum window frames with double glazing • Equipped bathrooms with all necessary plumbing • Painted walls • Spotlighting on ceilings • Steel front door

## **Photo gallery**