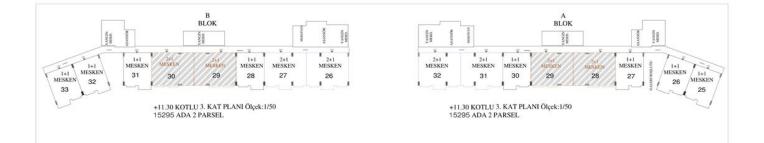

## In the project, which includes 174 apartments, including 1 office:

1+1 - 87 m<sup>2</sup>, 2+1 - from 110 to 145 m<sup>2</sup>

3+1 - from 163 to 186 m<sup>2</sup>.

All apartments are south facing and all have views of the social areas.

# Photo gallery

+40.10 KOTLU 11. KAT PLANI Ölçek:1/50 15295 ADA 2 PARSEL

| SHI DUBLEN DU | -I | 12 | Jal | L M | 3+1<br>DUBLEX |
|---------------|----|----|-----|-----|---------------|
| ALT A         | 84 |    | ALT | ALT | ALT           |
| 85            | 84 | 1/ | 83  | 82  | 81            |