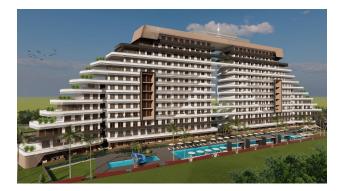

# Description

The complex project in Antalya is on a plot of 10,720 m<sup>2</sup>. 5 km from the world-famous Lara/Kundu hotels, 1 km from Antalya Airport, the tourism center, 1 km from private schools, 4.5 km from shopping malls such as the Mall of Antalya, Agora, Ikea.

With a length of 195 m and 12 floors, the building, inspired by the cruise ship created by its creator, is nominated for the title of the best project in the region with its unusual architecture.