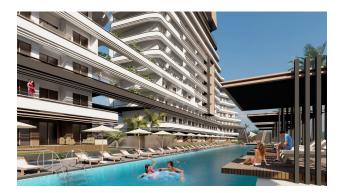

## Social infrastructure:

- Lobby/Reception
- Covered parking (with 2 electric vehicle chargers)
- outdoor parking
- Tennis and basketball court
- Footpath
- Conference room and library
- Fitness/Sauna/Steam
- Outdoor swimming pool
- Indoor pool
- Aquapark
- Playground
- Mini club
- Private beach (free entrance)
- Free shuttle service (to the beach, airport, and malls)
- Barbecue area
- TV and satellite system
- Playgrounds (bowling, billiards, darts, table football, PlayStation, cinema)
- 24/7 security and video surveillance system
- Cafe and bar