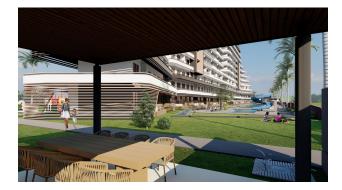

## Social infrastructure:

- Lobby/Reception
- Covered parking (with 2 electric vehicle chargers)
- outdoor parking
- Tennis and basketball court
- Footpath
- Conference room and library
- Fitness/Sauna/Steam
- Outdoor swimming pool
- Indoor pool
- Aquapark
- Playground
- Mini club
- Private beach (free entrance)
- Free shuttle service (to the beach, airport, and malls)
- Barbecue area
- TV and satellite system
- Playgrounds (bowling, billiards, darts, table football, PlayStation, cinema)
- 24/7 security and video surveillance system
- Cafe and bar