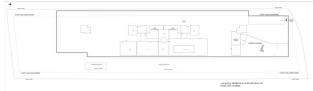

# Photo gallery

+40.10 KOTLU 11. KAT PLANI Ölçek:1/50 15295 ADA 2 PARSEL

| SHI DUBLEN DU | -I | 12 | Jal | L M | 3+1<br>DUBLEX |
|---------------|----|----|-----|-----|---------------|
| ALT A         | 84 |    | ALT | ALT | ALT           |
| 85            | 84 | 1/ | 83  | 82  | 81            |