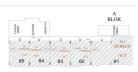

# Photo gallery

+40.10 KOTLU 11. KAT PLANI Ölçek:1/50 15295 ADA 2 PARSEL

| SHI DUBLEN DU | -I | 12 | Jal | L M | 3+1<br>DUBLEX |
|---------------|----|----|-----|-----|---------------|
| ALT A         | 84 |    | ALT | ALT | ALT           |
| 85            | 84 | 1/ | 83  | 82  | 81            |