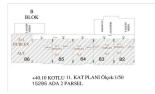

# Photo gallery

+40.10 KOTLU 11. KAT PLANI Ölçek:1/50 15295 ADA 2 PARSEL

| SHI DUBLEN DU | -I | 12 | Jal | L M | 3+1<br>DUBLEX |
|---------------|----|----|-----|-----|---------------|
| ALT A         | 84 |    | ALT | ALT | ALT           |
| 85            | 84 | 1/ | 83  | 82  | 81            |