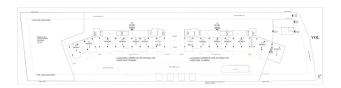

# Photo gallery

+40.10 KOTLU 11. KAT PLANI Ölçek:1/50 15295 ADA 2 PARSEL

| SHI DUBLEN DU | -I | 12 | Jal | L M | 3+1<br>DUBLEX |
|---------------|----|----|-----|-----|---------------|
| ALT A         | 84 |    | ALT | ALT | ALT           |
| 85            | 84 | 1/ | 83  | 82  | 81            |