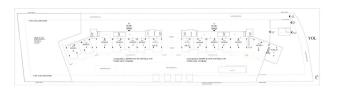

# **Description**

The complex project in Antalya is on a plot of 10,720 m<sup>2</sup>. 5 km from the world-famous Lara/Kundu hotels, 1 km from Antalya Airport, the tourism center, 1 km from private schools, 4.5 km from shopping malls such as the Mall of Antalya, Agora, Ikea.

With a length of 195 m and 12 floors, the building, inspired by the cruise ship created by its creator, is nominated for the title of the best project in the region with its unusual architecture.

#### In the project, which includes 174 apartments, including 1 office:

1+1 - 87 m<sup>2</sup>, 2+1 - from 110 to 145 m<sup>2</sup>

3+1 - from 163 to 186 m<sup>2</sup>.

All apartments are south facing and all have views of the social areas.