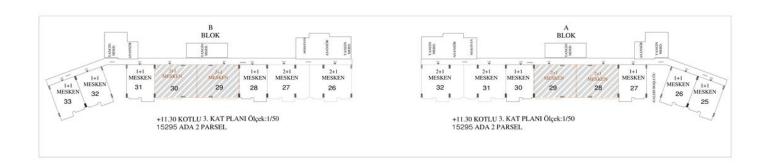

#### In the project, which includes 174 apartments, including 1 office:

1+1 - 87 m<sup>2</sup>, 2+1 - from 110 to 145 m<sup>2</sup>

3+1 - from 163 to 186 m<sup>2</sup>.

All apartments are south facing and all have views of the social areas.