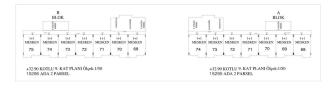

#### In the project, which includes 174 apartments, including 1 office:

1+1 - 87 m<sup>2</sup>, 2+1 - from 110 to 145 m<sup>2</sup>

3+1 - from 163 to 186 m<sup>2</sup>.

All apartments are south facing and all have views of the social areas.