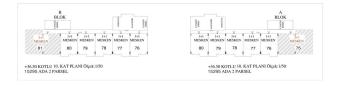

#### In the project, which includes 174 apartments, including 1 office:

1+1 - 87 m<sup>2</sup>, 2+1 - from 110 to 145 m<sup>2</sup>

3+1 - from 163 to 186 m<sup>2</sup>.

All apartments are south facing and all have views of the social areas.