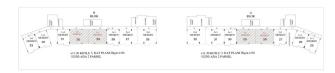

With a length of 195 m and 12 floors, the building, inspired by the cruise ship created by its creator, is nominated for the title of the best project in the region with its unusual architecture.

#### In the project, which includes 174 apartments, including 1 office:

1+1 - 87 m<sup>2</sup>, 2+1 - from 110 to 145 m<sup>2</sup>

3+1 - from 163 to 186 m<sup>2</sup>.

All apartments are south facing and all have views of the social areas.