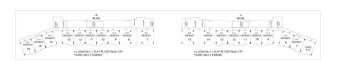

With a length of 195 m and 12 floors, the building, inspired by the cruise ship created by its creator, is nominated for the title of the best project in the region with its unusual architecture.

#### In the project, which includes 174 apartments, including 1 office:

1+1 - 87 m<sup>2</sup>, 2+1 - from 110 to 145 m<sup>2</sup>

3+1 - from 163 to 186 m<sup>2</sup>.

All apartments are south facing and all have views of the social areas.