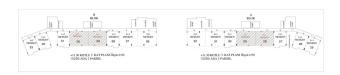

With a length of 195 m and 12 floors, the building, inspired by the cruise ship created by its creator, is nominated for the title of the best project in the region with its unusual architecture.

#### In the project, which includes 174 apartments, including 1 office:

1+1 - 87 m<sup>2</sup>, 2+1 - from 110 to 145 m<sup>2</sup>

3+1 - from 163 to 186 m<sup>2</sup>.

All apartments are south facing and all have views of the social areas.