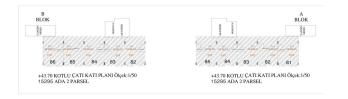

#### In the project, which includes 174 apartments, including 1 office:

1+1 - 87 m<sup>2</sup>, 2+1 - from 110 to 145 m<sup>2</sup>

3+1 - from 163 to 186 m<sup>2</sup>.

All apartments are south facing and all have views of the social areas.