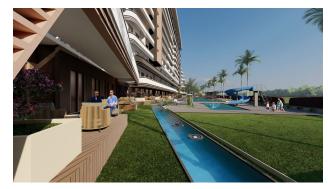

# **Description**

The complex project in Antalya is on a plot of 10,720 m<sup>2</sup>. 5 km from the world-famous Lara/Kundu hotels, 1 km from Antalya Airport, the tourism center, 1 km from private schools, 4.5 km from shopping malls such as the Mall of Antalya, Agora, Ikea.

With a length of 195 m and 12 floors, the building, inspired by the cruise ship created by its creator, is nominated for the title of the best project in the region with its unusual architecture.

#### Social infrastructure:

- Lobby/Reception
- Covered parking (with 2 electric vehicle chargers)
- outdoor parking
- Tennis and basketball court
- Footpath
- Conference room and library
- Fitness/Sauna/Steam
- Outdoor swimming pool
- Indoor pool
- Aquapark
- Playground
- Mini club
- Private beach (free entrance)
- Free shuttle service (to the beach, airport, and malls)
- Barbecue area
- TV and satellite system
- Playgrounds (bowling, billiards, darts, table football, PlayStation, cinema)
- 24/7 security and video surveillance system
- Cafe and bar