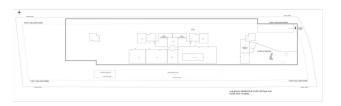

# **Description**

The complex project in Antalya is on a plot of 10,720 m<sup>2</sup>. 5 km from the world-famous Lara/Kundu hotels, 1 km from Antalya Airport, the tourism center, 1 km from private schools, 4.5 km from shopping malls such as the Mall of Antalya, Agora, Ikea.

#### Social infrastructure:

- Lobby/Reception
- Covered parking (with 2 electric vehicle chargers)
- outdoor parking
- Tennis and basketball court
- Footpath
- Conference room and library
- Fitness/Sauna/Steam
- Outdoor swimming pool
- Indoor pool
- Aquapark
- Playground
- Mini club
- Private beach (free entrance)
- Free shuttle service (to the beach, airport, and malls)
- Barbecue area
- TV and satellite system
- Playgrounds (bowling, billiards, darts, table football, PlayStation, cinema)
- 24/7 security and video surveillance system
- Cafe and bar