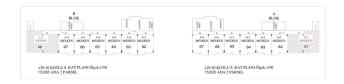

#### In the project, which includes 174 apartments, including 1 office:

1+1 - 87 m<sup>2</sup>, 2+1 - from 110 to 145 m<sup>2</sup>

3+1 - from 163 to 186 m<sup>2</sup>.

All apartments are south facing and all have views of the social areas.