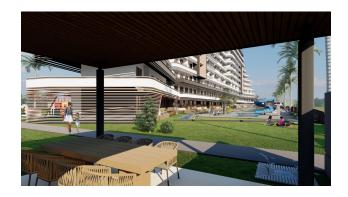

#### Social infrastructure:

- Lobby/Reception
- Covered parking (with 2 electric vehicle chargers)
- outdoor parking
- Tennis and basketball court
- Footpath
- Conference room and library
- Fitness/Sauna/Steam
- Outdoor swimming pool
- Indoor pool
- Aquapark
- Playground
- Mini club
- Private beach (free entrance)
- Free shuttle service (to the beach, airport, and malls)
- Barbecue area
- TV and satellite system
- Playgrounds (bowling, billiards, darts, table football, PlayStation, cinema)
- 24/7 security and video surveillance system
- Cafe and bar