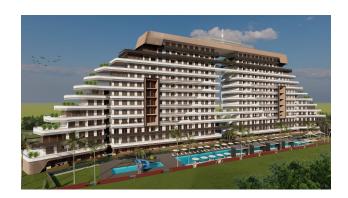

# **Description**

The complex project in Antalya is on a plot of 10,720 m<sup>2</sup>. 5 km from the world-famous Lara/Kundu hotels, 1 km from Antalya Airport, the tourism center, 1 km from private schools, 4.5 km from shopping malls such as the Mall of Antalya, Agora, Ikea.

With a length of 195 m and 12 floors, the building, inspired by the cruise ship created by its creator, is nominated for the title of the best project in the region with its unusual architecture.