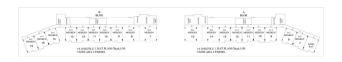

With a length of 195 m and 12 floors, the building, inspired by the cruise ship created by its creator, is nominated for the title of the best project in the region with its unusual architecture.

#### In the project, which includes 174 apartments, including 1 office:

1+1 - 87 m<sup>2</sup>, 2+1 - from 110 to 145 m<sup>2</sup>

3+1 - from 163 to 186 m<sup>2</sup>.

All apartments are south facing and all have views of the social areas.