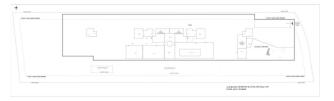

# **Description**

The complex project in Antalya is on a plot of 10,720 m<sup>2</sup>. 5 km from the world-famous Lara/Kundu hotels, 1 km from Antalya Airport, the tourism center, 1 km from private schools, 4.5 km from shopping malls such as the Mall of Antalya, Agora, Ikea.

#### Social infrastructure:

- Lobby/Reception
- Covered parking (with 2 electric vehicle chargers)
- outdoor parking
- Tennis and basketball court
- Footpath
- Conference room and library
- Fitness/Sauna/Steam
- Outdoor swimming pool
- Indoor pool
- Aquapark
- Playground
- Mini club
- Private beach (free entrance)
- Free shuttle service (to the beach, airport, and malls)
- Barbecue area
- TV and satellite system
- Playgrounds (bowling, billiards, darts, table football, PlayStation, cinema)
- 24/7 security and video surveillance system
- Cafe and bar