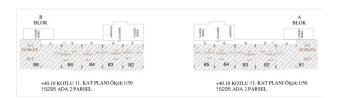

With a length of 195 m and 12 floors, the building, inspired by the cruise ship created by its creator, is nominated for the title of the best project in the region with its unusual architecture.

#### In the project, which includes 174 apartments, including 1 office:

1+1 - 87 m<sup>2</sup>, 2+1 - from 110 to 145 m<sup>2</sup>

3+1 - from 163 to 186 m<sup>2</sup>.

All apartments are south facing and all have views of the social areas.