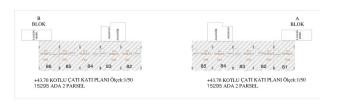

With a length of 195 m and 12 floors, the building, inspired by the cruise ship created by its creator, is nominated for the title of the best project in the region with its unusual architecture.

#### In the project, which includes 174 apartments, including 1 office:

1+1 - 87 m<sup>2</sup>, 2+1 - from 110 to 145 m<sup>2</sup>

3+1 - from 163 to 186 m<sup>2</sup>.

All apartments are south facing and all have views of the social areas.