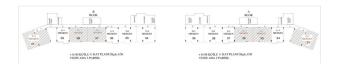

With a length of 195 m and 12 floors, the building, inspired by the cruise ship created by its creator, is nominated for the title of the best project in the region with its unusual architecture.

#### In the project, which includes 174 apartments, including 1 office:

1+1 - 87 m<sup>2</sup>, 2+1 - from 110 to 145 m<sup>2</sup>

3+1 - from 163 to 186 m<sup>2</sup>.

All apartments are south facing and all have views of the social areas.