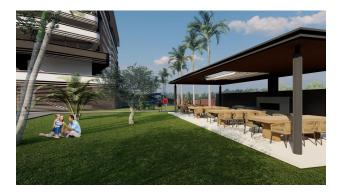

#### Social infrastructure:

- Lobby/Reception
- Covered parking (with 2 electric vehicle chargers)
- outdoor parking
- Tennis and basketball court
- Footpath
- Conference room and library
- Fitness/Sauna/Steam
- Outdoor swimming pool
- Indoor pool
- Aquapark
- Playground
- Mini club
- Private beach (free entrance)
- Free shuttle service (to the beach, airport, and malls)
- Barbecue area
- TV and satellite system
- Playgrounds (bowling, billiards, darts, table football, PlayStation, cinema)
- 24/7 security and video surveillance system
- Cafe and bar