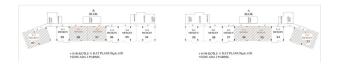

With a length of 195 m and 12 floors, the building, inspired by the cruise ship created by its creator, is nominated for the title of the best project in the region with its unusual architecture.

#### In the project, which includes 174 apartments, including 1 office:

1+1 - 87 m<sup>2</sup>, 2+1 - from 110 to 145 m<sup>2</sup>

3+1 - from 163 to 186 m<sup>2</sup>.

All apartments are south facing and all have views of the social areas.