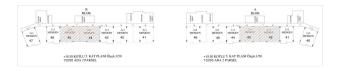

With a length of 195 m and 12 floors, the building, inspired by the cruise ship created by its creator, is nominated for the title of the best project in the region with its unusual architecture.

#### In the project, which includes 174 apartments, including 1 office:

1+1 - 87 m<sup>2</sup>, 2+1 - from 110 to 145 m<sup>2</sup>

3+1 - from 163 to 186 m<sup>2</sup>.

All apartments are south facing and all have views of the social areas.