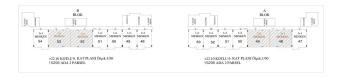

#### In the project, which includes 174 apartments, including 1 office:

1+1 - 87 m<sup>2</sup>, 2+1 - from 110 to 145 m<sup>2</sup>

3+1 - from 163 to 186 m<sup>2</sup>.

All apartments are south facing and all have views of the social areas.