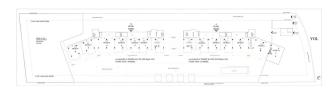

# **Description**

The complex project in Antalya is on a plot of 10,720 m<sup>2</sup>. 5 km from the world-famous Lara/Kundu hotels, 1 km from Antalya Airport, the tourism center, 1 km from private schools, 4.5 km from shopping malls such as the Mall of Antalya, Agora, Ikea.

With a length of 195 m and 12 floors, the building, inspired by the cruise ship created by its creator, is nominated for the title of the best project in the region with its unusual architecture.

#### In the project, which includes 174 apartments, including 1 office:

1+1 - 87 m<sup>2</sup>, 2+1 - from 110 to 145 m<sup>2</sup>

3+1 - from 163 to 186 m<sup>2</sup>.

All apartments are south facing and all have views of the social areas.