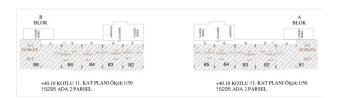

#### In the project, which includes 174 apartments, including 1 office:

1+1 - 87 m<sup>2</sup>, 2+1 - from 110 to 145 m<sup>2</sup>

3+1 - from 163 to 186 m<sup>2</sup>.

All apartments are south facing and all have views of the social areas.