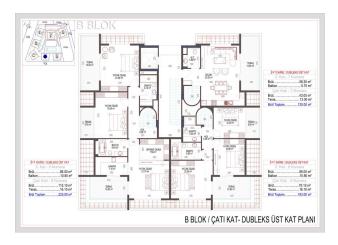

#### **AREA OF APARTMENTS:**

• The area of 1+1 apartments is 52.50 sq.m. (together with a balcony of 64 sq.m.),

- The area of apartments 2 + 1 79.80 sq.m. (together with a balcony of 97 sq.m.),
- The area of penthouses 3 + 1 with a separate kitchen is 132.70 sq.m. (together with a balcony of 160 sq.m.), EAST SIDE
- The area of 3 + 1 penthouses with a separate kitchen is 129.10 sq.m. (together with a balcony of 157 sq.m.), WEST SIDE
- The area of 2+1 penthouses is 98 m2. (together with a balcony of 120 m2)
- The area of 3+1 penthouses is 153.5 m2. (together with a balcony 183 m2)
- The area of 4+1 penthouses is 202.5 m2. (together with a balcony of 225 m2)