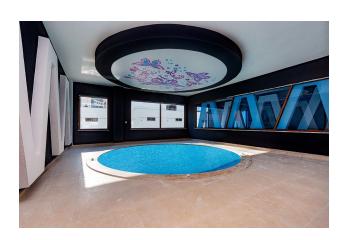

#### **COMPLEX INFRASTRUCTURE:**

Outdoor swimming pool (200 sq.m.), indoor swimming pool (40 sq.m.), water slide, children's playground, garden, outdoor car parking, gazebo for relaxation, pool bar, gym, sauna, steam room, women's and men's locker rooms, showers and toilets in the indoor pool, conference room, TV room, and games room, concierge, central satellite system, intercom system, power generator, wireless internet, barbecue area, security 7/24.