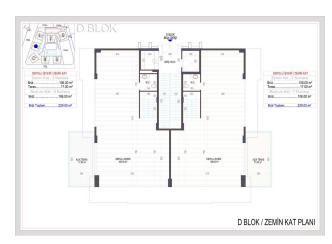

#### **AREA OF APARTMENTS:**

• The area of 1+1 apartments is 52.50 sq.m. (together with a balcony of 64 sq.m.),

- The area of apartments 2 + 1 79.80 sq.m. (together with a balcony of 97 sq.m.),
- The area of penthouses 3 + 1 with a separate kitchen is 132.70 sq.m. (together with a balcony of 160 sq.m.), EAST SIDE
- The area of 3 + 1 penthouses with a separate kitchen is 129.10 sq.m. (together with a balcony of 157 sq.m.), WEST SIDE
- The area of 2+1 penthouses is 98 m2. (together with a balcony of 120 m2)
- The area of 3+1 penthouses is 153.5 m2. (together with a balcony 183 m2)
- The area of 4+1 penthouses is 202.5 m2. (together with a balcony of 225 m2)