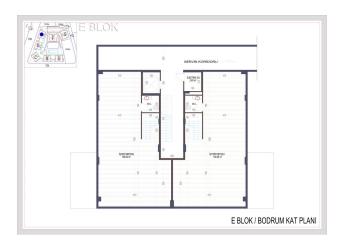

#### **AREA OF APARTMENTS:**

• The area of 1+1 apartments is 52.50 sq.m. (together with a balcony of 64 sq.m.),

- The area of apartments 2 + 1 79.80 sq.m. (together with a balcony of 97 sq.m.),
- The area of penthouses 3 + 1 with a separate kitchen is 132.70 sq.m. (together with a balcony of 160 sq.m.), EAST SIDE
- The area of 3 + 1 penthouses with a separate kitchen is 129.10 sq.m. (together with a balcony of 157 sq.m.), WEST SIDE
- The area of 2+1 penthouses is 98 m2. (together with a balcony of 120 m2)
- The area of 3+1 penthouses is 153.5 m2. (together with a balcony 183 m2)
- The area of 4+1 penthouses is 202.5 m2. (together with a balcony of 225 m2)