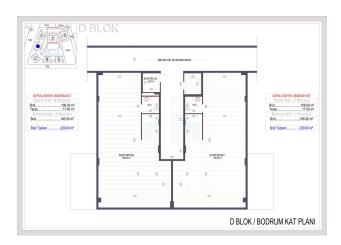

#### **AREA OF APARTMENTS:**

• The area of 1+1 apartments is 52.50 sq.m. (together with a balcony of 64 sq.m.),

- The area of apartments 2 + 1 79.80 sq.m. (together with a balcony of 97 sq.m.),
- The area of penthouses 3 + 1 with a separate kitchen is 132.70 sq.m. (together with a balcony of 160 sq.m.), EAST SIDE
- The area of 3 + 1 penthouses with a separate kitchen is 129.10 sq.m. (together with a balcony of 157 sq.m.), WEST SIDE
- The area of 2+1 penthouses is 98 m2. (together with a balcony of 120 m2)
- The area of 3+1 penthouses is 153.5 m2. (together with a balcony 183 m2)
- The area of 4+1 penthouses is 202.5 m2. (together with a balcony of 225 m2)