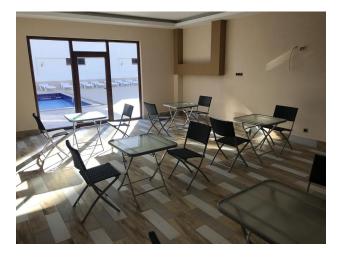

#### **COMPLEX INFRASTRUCTURE:**

Outdoor swimming pool (200 sq.m.), indoor swimming pool (40 sq.m.), water slide, children's playground, garden, outdoor car parking, gazebo for relaxation, pool bar, gym, sauna, steam room, women's and men's locker rooms, showers and toilets in the indoor pool, conference room, TV room, and games room, concierge, central satellite system, intercom system, power generator, wireless internet, barbecue area, security 7/24.