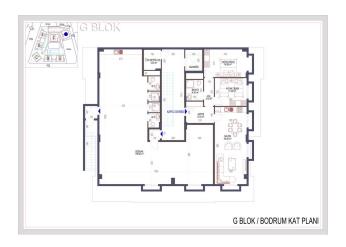

#### **AREA OF APARTMENTS:**

• The area of 1+1 apartments is 52.50 sq.m. (together with a balcony of 64 sq.m.),

- The area of apartments 2 + 1 79.80 sq.m. (together with a balcony of 97 sq.m.),
- The area of penthouses 3 + 1 with a separate kitchen is 132.70 sq.m. (together with a balcony of 160 sq.m.), EAST SIDE
- The area of 3 + 1 penthouses with a separate kitchen is 129.10 sq.m. (together with a balcony of 157 sq.m.), WEST SIDE
- The area of 2+1 penthouses is 98 m2. (together with a balcony of 120 m2)
- The area of 3+1 penthouses is 153.5 m2. (together with a balcony 183 m2)
- The area of 4+1 penthouses is 202.5 m2. (together with a balcony of 225 m2)