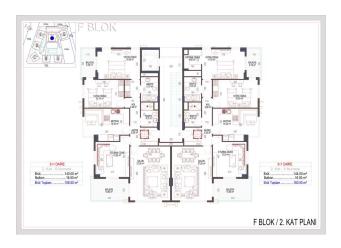

#### **AREA OF APARTMENTS:**

• The area of 1+1 apartments is 52.50 sq.m. (together with a balcony of 64 sq.m.),

- The area of apartments 2 + 1 79.80 sq.m. (together with a balcony of 97 sq.m.),
- The area of penthouses 3 + 1 with a separate kitchen is 132.70 sq.m. (together with a balcony of 160 sq.m.), EAST SIDE
- The area of 3 + 1 penthouses with a separate kitchen is 129.10 sq.m. (together with a balcony of 157 sq.m.), WEST SIDE
- The area of 2+1 penthouses is 98 m2. (together with a balcony of 120 m2)
- The area of 3+1 penthouses is 153.5 m2. (together with a balcony 183 m2)
- The area of 4+1 penthouses is 202.5 m2. (together with a balcony of 225 m2)