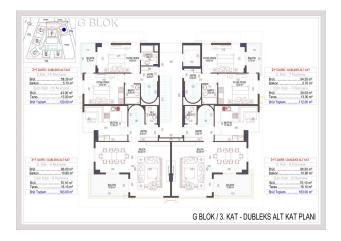

#### **AREA OF APARTMENTS:**

• The area of 1+1 apartments is 52.50 sq.m. (together with a balcony of 64 sq.m.),

- The area of apartments 2 + 1 79.80 sq.m. (together with a balcony of 97 sq.m.),
- The area of penthouses 3 + 1 with a separate kitchen is 132.70 sq.m. (together with a balcony of 160 sq.m.), EAST SIDE
- The area of 3 + 1 penthouses with a separate kitchen is 129.10 sq.m. (together with a balcony of 157 sq.m.), WEST SIDE
- The area of 2+1 penthouses is 98 m2. (together with a balcony of 120 m2)
- The area of 3+1 penthouses is 153.5 m2. (together with a balcony 183 m2)
- The area of 4+1 penthouses is 202.5 m2. (together with a balcony of 225 m2)