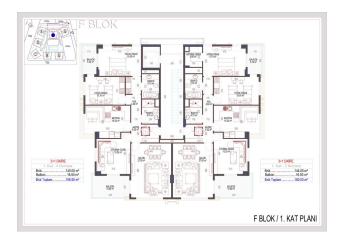

#### **AREA OF APARTMENTS:**

• The area of 1+1 apartments is 52.50 sq.m. (together with a balcony of 64 sq.m.),

- The area of apartments 2 + 1 79.80 sq.m. (together with a balcony of 97 sq.m.),
- The area of penthouses 3 + 1 with a separate kitchen is 132.70 sq.m. (together with a balcony of 160 sq.m.), EAST SIDE
- The area of 3 + 1 penthouses with a separate kitchen is 129.10 sq.m. (together with a balcony of 157 sq.m.), WEST SIDE
- The area of 2+1 penthouses is 98 m2. (together with a balcony of 120 m2)
- The area of 3+1 penthouses is 153.5 m2. (together with a balcony 183 m2)
- The area of 4+1 penthouses is 202.5 m2. (together with a balcony of 225 m2)