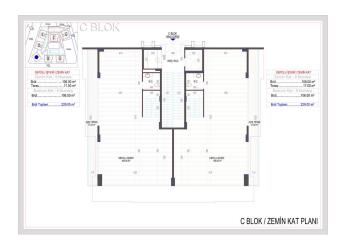

#### **AREA OF APARTMENTS:**

• The area of 1+1 apartments is 52.50 sq.m. (together with a balcony of 64 sq.m.),

- The area of apartments 2 + 1 79.80 sq.m. (together with a balcony of 97 sq.m.),
- The area of penthouses 3 + 1 with a separate kitchen is 132.70 sq.m. (together with a balcony of 160 sq.m.), EAST SIDE
- The area of 3 + 1 penthouses with a separate kitchen is 129.10 sq.m. (together with a balcony of 157 sq.m.), WEST SIDE
- The area of 2+1 penthouses is 98 m2. (together with a balcony of 120 m2)
- The area of 3+1 penthouses is 153.5 m2. (together with a balcony 183 m2)
- The area of 4+1 penthouses is 202.5 m2. (together with a balcony of 225 m2)