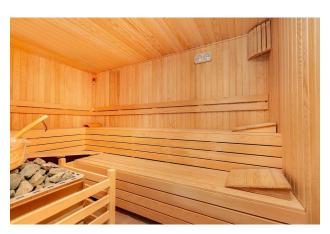

#### **COMPLEX INFRASTRUCTURE:**

Outdoor swimming pool (200 sq.m.), indoor swimming pool (40 sq.m.), water slide, children's playground, garden, outdoor car parking, gazebo for relaxation, pool bar, gym, sauna, steam room, women's and men's locker rooms, showers and toilets in the indoor pool, conference room, TV room, and games room, concierge, central satellite system, intercom system, power generator, wireless internet, barbecue area, security 7/24.