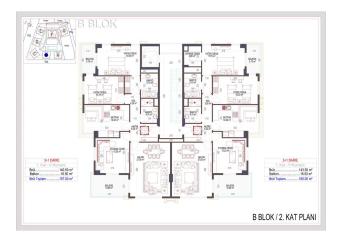

#### **AREA OF APARTMENTS:**

• The area of 1+1 apartments is 52.50 sq.m. (together with a balcony of 64 sq.m.),

- The area of apartments 2 + 1 79.80 sq.m. (together with a balcony of 97 sq.m.),
- The area of penthouses 3 + 1 with a separate kitchen is 132.70 sq.m. (together with a balcony of 160 sq.m.), EAST SIDE
- The area of 3 + 1 penthouses with a separate kitchen is 129.10 sq.m. (together with a balcony of 157 sq.m.), WEST SIDE
- The area of 2+1 penthouses is 98 m2. (together with a balcony of 120 m2)
- The area of 3+1 penthouses is 153.5 m2. (together with a balcony 183 m2)
- The area of 4+1 penthouses is 202.5 m2. (together with a balcony of 225 m2)