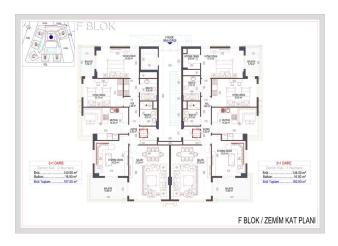

#### **AREA OF APARTMENTS:**

• The area of 1+1 apartments is 52.50 sq.m. (together with a balcony of 64 sq.m.),

- The area of apartments 2 + 1 79.80 sq.m. (together with a balcony of 97 sq.m.),
- The area of penthouses 3 + 1 with a separate kitchen is 132.70 sq.m. (together with a balcony of 160 sq.m.), EAST SIDE
- The area of 3 + 1 penthouses with a separate kitchen is 129.10 sq.m. (together with a balcony of 157 sq.m.), WEST SIDE
- The area of 2+1 penthouses is 98 m2. (together with a balcony of 120 m2)
- The area of 3+1 penthouses is 153.5 m2. (together with a balcony 183 m2)
- The area of 4+1 penthouses is 202.5 m2. (together with a balcony of 225 m2)