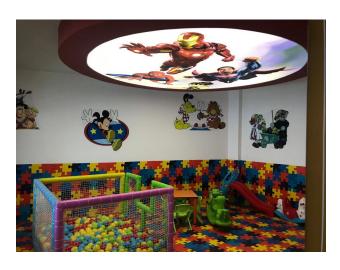

#### **COMPLEX INFRASTRUCTURE:**

Outdoor swimming pool (200 sq.m.), indoor swimming pool (40 sq.m.), water slide, children's playground, garden, outdoor car parking, gazebo for relaxation, pool bar, gym, sauna, steam room, women's and men's locker rooms, showers and toilets in the indoor pool, conference room, TV room, and games room, concierge, central satellite system, intercom system, power generator, wireless internet, barbecue area, security 7/24.