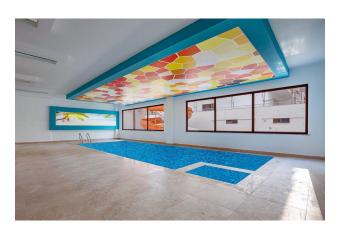

#### **COMPLEX INFRASTRUCTURE:**

Outdoor swimming pool (200 sq.m.), indoor swimming pool (40 sq.m.), water slide, children's playground, garden, outdoor car parking, gazebo for relaxation, pool bar, gym, sauna, steam room, women's and men's locker rooms, showers and toilets in the indoor pool, conference room, TV room, and games room, concierge, central satellite system, intercom system, power generator, wireless internet, barbecue area, security 7/24.