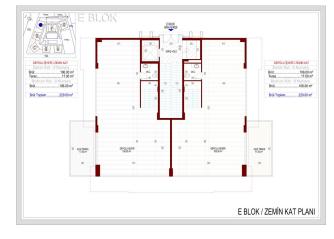

#### **AREA OF APARTMENTS:**

• The area of 1+1 apartments is 52.50 sq.m. (together with a balcony of 64 sq.m.),

- The area of apartments 2 + 1 79.80 sq.m. (together with a balcony of 97 sq.m.),
- The area of penthouses 3 + 1 with a separate kitchen is 132.70 sq.m. (together with a balcony of 160 sq.m.), EAST SIDE
- The area of 3 + 1 penthouses with a separate kitchen is 129.10 sq.m. (together with a balcony of 157 sq.m.), WEST SIDE
- The area of 2+1 penthouses is 98 m2. (together with a balcony of 120 m2)
- The area of 3+1 penthouses is 153.5 m2. (together with a balcony 183 m2)
- The area of 4+1 penthouses is 202.5 m2. (together with a balcony of 225 m2)