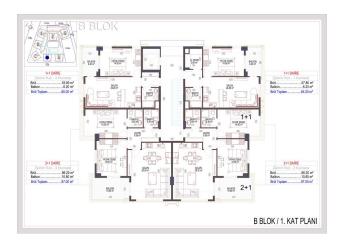

#### **AREA OF APARTMENTS:**

• The area of 1+1 apartments is 52.50 sq.m. (together with a balcony of 64 sq.m.),

- The area of apartments 2 + 1 79.80 sq.m. (together with a balcony of 97 sq.m.),
- The area of penthouses 3 + 1 with a separate kitchen is 132.70 sq.m. (together with a balcony of 160 sq.m.), EAST SIDE
- The area of 3 + 1 penthouses with a separate kitchen is 129.10 sq.m. (together with a balcony of 157 sq.m.), WEST SIDE
- The area of 2+1 penthouses is 98 m2. (together with a balcony of 120 m2)
- The area of 3+1 penthouses is 153.5 m2. (together with a balcony 183 m2)
- The area of 4+1 penthouses is 202.5 m2. (together with a balcony of 225 m2)