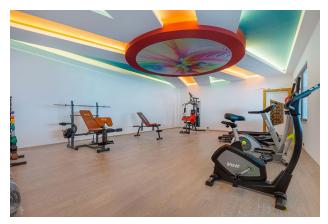

#### **COMPLEX INFRASTRUCTURE:**

Outdoor swimming pool (200 sq.m.), indoor swimming pool (40 sq.m.), water slide, children's playground, garden, outdoor car parking, gazebo for relaxation, pool bar, gym, sauna, steam room, women's and men's locker rooms, showers and toilets in the indoor pool, conference room, TV room, and games room, concierge, central satellite system, intercom system, power generator, wireless internet, barbecue area, security 7/24.