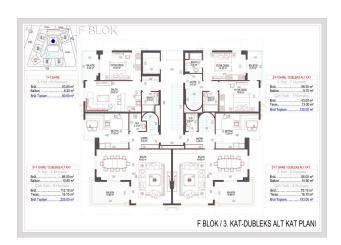

#### **AREA OF APARTMENTS:**

• The area of 1+1 apartments is 52.50 sq.m. (together with a balcony of 64 sq.m.),

- The area of apartments 2 + 1 79.80 sq.m. (together with a balcony of 97 sq.m.),
- The area of penthouses 3 + 1 with a separate kitchen is 132.70 sq.m. (together with a balcony of 160 sq.m.), EAST SIDE
- The area of 3 + 1 penthouses with a separate kitchen is 129.10 sq.m. (together with a balcony of 157 sq.m.), WEST SIDE
- The area of 2+1 penthouses is 98 m2. (together with a balcony of 120 m2)
- The area of 3+1 penthouses is 153.5 m2. (together with a balcony 183 m2)
- The area of 4+1 penthouses is 202.5 m2. (together with a balcony of 225 m2)