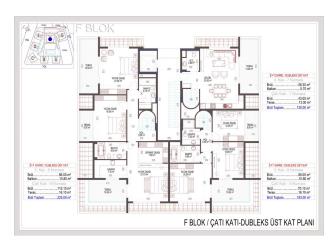

#### **AREA OF APARTMENTS:**

• The area of 1+1 apartments is 52.50 sq.m. (together with a balcony of 64 sq.m.),

- The area of apartments 2 + 1 79.80 sq.m. (together with a balcony of 97 sq.m.),
- The area of penthouses 3 + 1 with a separate kitchen is 132.70 sq.m. (together with a balcony of 160 sq.m.), EAST SIDE
- The area of 3 + 1 penthouses with a separate kitchen is 129.10 sq.m. (together with a balcony of 157 sq.m.), WEST SIDE
- The area of 2+1 penthouses is 98 m2. (together with a balcony of 120 m2)
- The area of 3+1 penthouses is 153.5 m2. (together with a balcony 183 m2)
- The area of 4+1 penthouses is 202.5 m2. (together with a balcony of 225 m2)