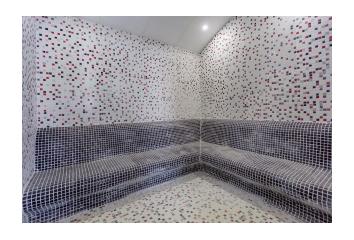

#### **COMPLEX INFRASTRUCTURE:**

Outdoor swimming pool (200 sq.m.), indoor swimming pool (40 sq.m.), water slide, children's playground, garden, outdoor car parking, gazebo for relaxation, pool bar, gym, sauna, steam room, women's and men's locker rooms, showers and toilets in the indoor pool, conference room, TV room, and games room, concierge, central satellite system, intercom system, power generator, wireless internet, barbecue area, security 7/24.