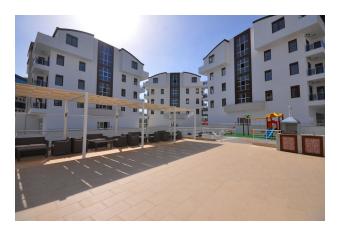

The complex has a large and beautiful territory, with a landscaped garden and 24-hour security.

#### **COMPLEX INFRASTRUCTURE:**

Outdoor swimming pool (200 sq.m.), indoor swimming pool (40 sq.m.), water slide, children's playground, garden, outdoor car parking, gazebo for relaxation, pool bar, gym, sauna, steam room, women's and men's locker rooms, showers and toilets in the indoor pool, conference room, TV room, and games room, concierge, central satellite system, intercom system, power generator, wireless internet, barbecue area, security 7/24.