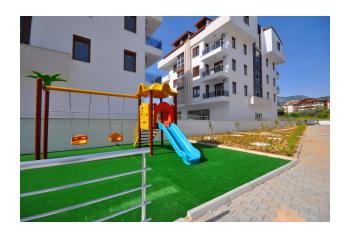

#### **COMPLEX INFRASTRUCTURE:**

Outdoor swimming pool (200 sq.m.), indoor swimming pool (40 sq.m.), water slide, children's playground, garden, outdoor car parking, gazebo for relaxation, pool bar, gym, sauna, steam room, women's and men's locker rooms, showers and toilets in the indoor pool, conference room, TV room, and games room, concierge, central satellite system, intercom system, power generator, wireless internet, barbecue area, security 7/24.