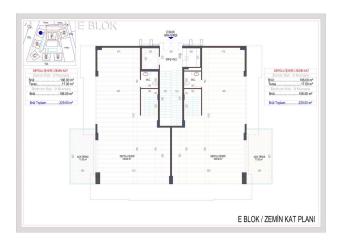

#### **AREA OF APARTMENTS:**

• The area of 1+1 apartments is 52.50 sq.m. (together with a balcony of 64 sq.m.),

- The area of apartments 2 + 1 79.80 sq.m. (together with a balcony of 97 sq.m.),
- The area of penthouses 3 + 1 with a separate kitchen is 132.70 sq.m. (together with a balcony of 160 sq.m.), EAST SIDE
- The area of 3 + 1 penthouses with a separate kitchen is 129.10 sq.m. (together with a balcony of 157 sq.m.), WEST SIDE
- The area of 2+1 penthouses is 98 m2. (together with a balcony of 120 m2)
- The area of 3+1 penthouses is 153.5 m2. (together with a balcony 183 m2)
- The area of 4+1 penthouses is 202.5 m2. (together with a balcony of 225 m2)