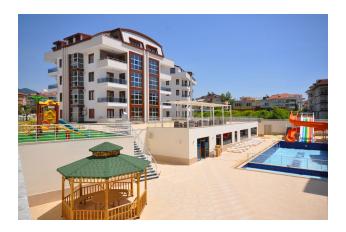

#### **COMPLEX INFRASTRUCTURE:**

Outdoor swimming pool (200 sq.m.), indoor swimming pool (40 sq.m.), water slide, children's playground, garden, outdoor car parking, gazebo for relaxation, pool bar, gym, sauna, steam room, women's and men's locker rooms, showers and toilets in the indoor pool, conference room, TV room, and games room, concierge, central satellite system, intercom system, power generator, wireless internet, barbecue area, security 7/24.