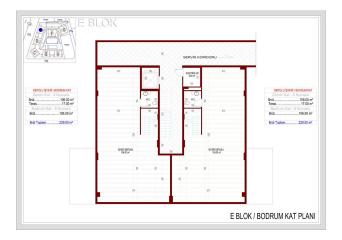

#### **AREA OF APARTMENTS:**

• The area of 1+1 apartments is 52.50 sq.m. (together with a balcony of 64 sq.m.),

- The area of apartments 2 + 1 79.80 sq.m. (together with a balcony of 97 sq.m.),
- The area of penthouses 3 + 1 with a separate kitchen is 132.70 sq.m. (together with a balcony of 160 sq.m.), EAST SIDE
- The area of 3 + 1 penthouses with a separate kitchen is 129.10 sq.m. (together with a balcony of 157 sq.m.), WEST SIDE
- The area of 2+1 penthouses is 98 m2. (together with a balcony of 120 m2)
- The area of 3+1 penthouses is 153.5 m2. (together with a balcony 183 m2)
- The area of 4+1 penthouses is 202.5 m2. (together with a balcony of 225 m2)