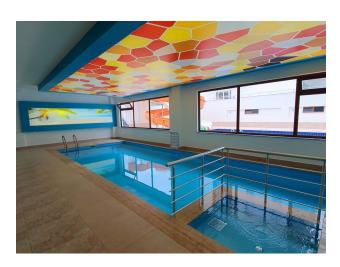

#### **COMPLEX INFRASTRUCTURE:**

Outdoor swimming pool (200 sq.m.), indoor swimming pool (40 sq.m.), water slide, children's playground, garden, outdoor car parking, gazebo for relaxation, pool bar, gym, sauna, steam room, women's and men's locker rooms, showers and toilets in the indoor pool, conference room, TV room, and games room, concierge, central satellite system, intercom system, power generator, wireless internet, barbecue area, security 7/24.