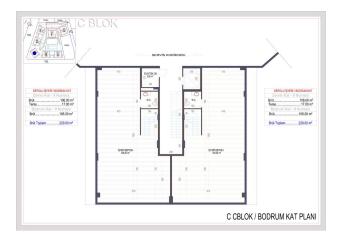

#### **AREA OF APARTMENTS:**

• The area of 1+1 apartments is 52.50 sq.m. (together with a balcony of 64 sq.m.),

- The area of apartments 2 + 1 79.80 sq.m. (together with a balcony of 97 sq.m.),
- The area of penthouses 3 + 1 with a separate kitchen is 132.70 sq.m. (together with a balcony of 160 sq.m.), EAST SIDE
- The area of 3 + 1 penthouses with a separate kitchen is 129.10 sq.m. (together with a balcony of 157 sq.m.), WEST SIDE
- The area of 2+1 penthouses is 98 m2. (together with a balcony of 120 m2)
- The area of 3+1 penthouses is 153.5 m2. (together with a balcony 183 m2)
- The area of 4+1 penthouses is 202.5 m2. (together with a balcony of 225 m2)