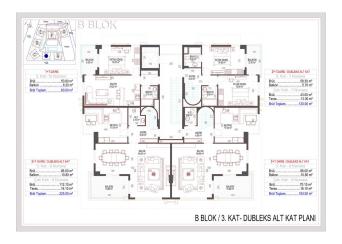

#### **AREA OF APARTMENTS:**

• The area of 1+1 apartments is 52.50 sq.m. (together with a balcony of 64 sq.m.),

- The area of apartments 2 + 1 79.80 sq.m. (together with a balcony of 97 sq.m.),
- The area of penthouses 3 + 1 with a separate kitchen is 132.70 sq.m. (together with a balcony of 160 sq.m.), EAST SIDE
- The area of 3 + 1 penthouses with a separate kitchen is 129.10 sq.m. (together with a balcony of 157 sq.m.), WEST SIDE
- The area of 2+1 penthouses is 98 m2. (together with a balcony of 120 m2)
- The area of 3+1 penthouses is 153.5 m2. (together with a balcony 183 m2)
- The area of 4+1 penthouses is 202.5 m2. (together with a balcony of 225 m2)