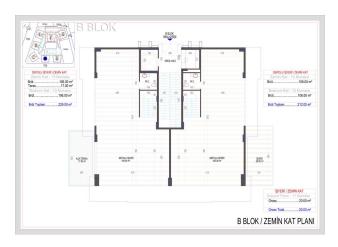

#### **AREA OF APARTMENTS:**

• The area of 1+1 apartments is 52.50 sq.m. (together with a balcony of 64 sq.m.),

- The area of apartments 2 + 1 79.80 sq.m. (together with a balcony of 97 sq.m.),
- The area of penthouses 3 + 1 with a separate kitchen is 132.70 sq.m. (together with a balcony of 160 sq.m.), EAST SIDE
- The area of 3 + 1 penthouses with a separate kitchen is 129.10 sq.m. (together with a balcony of 157 sq.m.), WEST SIDE
- The area of 2+1 penthouses is 98 m2. (together with a balcony of 120 m2)
- The area of 3+1 penthouses is 153.5 m2. (together with a balcony 183 m2)
- The area of 4+1 penthouses is 202.5 m2. (together with a balcony of 225 m2)