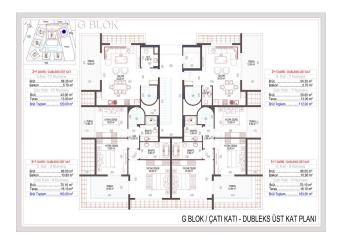

#### **AREA OF APARTMENTS:**

• The area of 1+1 apartments is 52.50 sq.m. (together with a balcony of 64 sq.m.),

- The area of apartments 2 + 1 79.80 sq.m. (together with a balcony of 97 sq.m.),
- The area of penthouses 3 + 1 with a separate kitchen is 132.70 sq.m. (together with a balcony of 160 sq.m.), EAST SIDE
- The area of 3 + 1 penthouses with a separate kitchen is 129.10 sq.m. (together with a balcony of 157 sq.m.), WEST SIDE
- The area of 2+1 penthouses is 98 m2. (together with a balcony of 120 m2)
- The area of 3+1 penthouses is 153.5 m2. (together with a balcony 183 m2)
- The area of 4+1 penthouses is 202.5 m2. (together with a balcony of 225 m2)