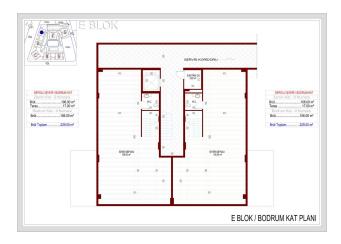

#### **AREA OF APARTMENTS:**

• The area of 1+1 apartments is 52.50 sq.m. (together with a balcony of 64 sq.m.),

- The area of apartments 2 + 1 79.80 sq.m. (together with a balcony of 97 sq.m.),
- The area of penthouses 3 + 1 with a separate kitchen is 132.70 sq.m. (together with a balcony of 160 sq.m.), EAST SIDE
- The area of 3 + 1 penthouses with a separate kitchen is 129.10 sq.m. (together with a balcony of 157 sq.m.), WEST SIDE
- The area of 2+1 penthouses is 98 m2. (together with a balcony of 120 m2)
- The area of 3+1 penthouses is 153.5 m2. (together with a balcony 183 m2)
- The area of 4+1 penthouses is 202.5 m2. (together with a balcony of 225 m2)