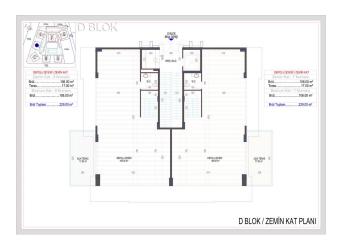

#### **AREA OF APARTMENTS:**

• The area of 1+1 apartments is 52.50 sq.m. (together with a balcony of 64 sq.m.),

- The area of apartments 2 + 1 79.80 sq.m. (together with a balcony of 97 sq.m.),
- The area of penthouses 3 + 1 with a separate kitchen is 132.70 sq.m. (together with a balcony of 160 sq.m.), EAST SIDE
- The area of 3 + 1 penthouses with a separate kitchen is 129.10 sq.m. (together with a balcony of 157 sq.m.), WEST SIDE
- The area of 2+1 penthouses is 98 m2. (together with a balcony of 120 m2)
- The area of 3+1 penthouses is 153.5 m2. (together with a balcony 183 m2)
- The area of 4+1 penthouses is 202.5 m2. (together with a balcony of 225 m2)