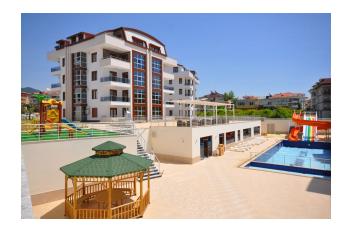

#### **COMPLEX INFRASTRUCTURE:**

Outdoor swimming pool (200 sq.m.), indoor swimming pool (40 sq.m.), water slide, children's playground, garden, outdoor car parking, gazebo for relaxation, pool bar, gym, sauna, steam room, women's and men's locker rooms, showers and toilets in the indoor pool, conference room, TV room, and games room, concierge, central satellite system, intercom system, power generator, wireless internet, barbecue area, security 7/24.