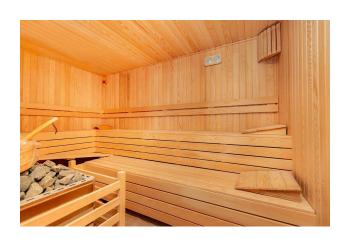

#### **COMPLEX INFRASTRUCTURE:**

Outdoor swimming pool (200 sq.m.), indoor swimming pool (40 sq.m.), water slide, children's playground, garden, outdoor car parking, gazebo for relaxation, pool bar, gym, sauna, steam room, women's and men's locker rooms, showers and toilets in the indoor pool, conference room, TV room, and games room, concierge, central satellite system, intercom system, power generator, wireless internet, barbecue area, security 7/24.