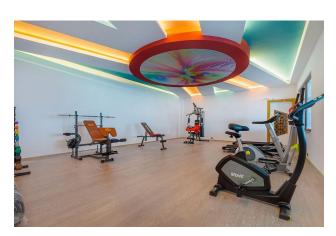

#### **COMPLEX INFRASTRUCTURE:**

Outdoor swimming pool (200 sq.m.), indoor swimming pool (40 sq.m.), water slide, children's playground, garden, outdoor car parking, gazebo for relaxation, pool bar, gym, sauna, steam room, women's and men's locker rooms, showers and toilets in the indoor pool, conference room, TV room, and games room, concierge, central satellite system, intercom system, power generator, wireless internet, barbecue area, security 7/24.