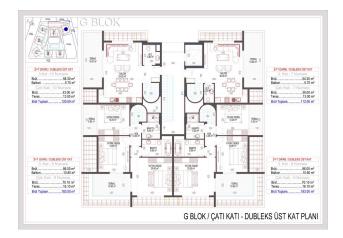

#### **AREA OF APARTMENTS:**

• The area of 1+1 apartments is 52.50 sq.m. (together with a balcony of 64 sq.m.),

- The area of apartments 2 + 1 79.80 sq.m. (together with a balcony of 97 sq.m.),
- The area of penthouses 3 + 1 with a separate kitchen is 132.70 sq.m. (together with a balcony of 160 sq.m.), EAST SIDE
- The area of 3 + 1 penthouses with a separate kitchen is 129.10 sq.m. (together with a balcony of 157 sq.m.), WEST SIDE
- The area of 2+1 penthouses is 98 m2. (together with a balcony of 120 m2)
- The area of 3+1 penthouses is 153.5 m2. (together with a balcony 183 m2)
- The area of 4+1 penthouses is 202.5 m2. (together with a balcony of 225 m2)