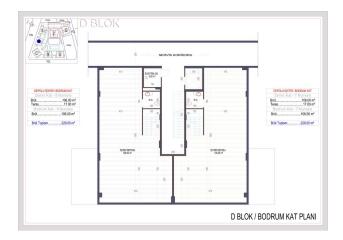

#### **AREA OF APARTMENTS:**

• The area of 1+1 apartments is 52.50 sq.m. (together with a balcony of 64 sq.m.),

- The area of apartments 2 + 1 79.80 sq.m. (together with a balcony of 97 sq.m.),
- The area of penthouses 3 + 1 with a separate kitchen is 132.70 sq.m. (together with a balcony of 160 sq.m.), EAST SIDE
- The area of 3 + 1 penthouses with a separate kitchen is 129.10 sq.m. (together with a balcony of 157 sq.m.), WEST SIDE
- The area of 2+1 penthouses is 98 m2. (together with a balcony of 120 m2)
- The area of 3+1 penthouses is 153.5 m2. (together with a balcony 183 m2)
- The area of 4+1 penthouses is 202.5 m2. (together with a balcony of 225 m2)