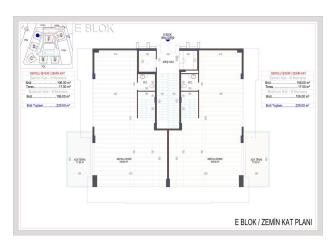

#### **AREA OF APARTMENTS:**

• The area of 1+1 apartments is 52.50 sq.m. (together with a balcony of 64 sq.m.),

- The area of apartments 2 + 1 79.80 sq.m. (together with a balcony of 97 sq.m.),
- The area of penthouses 3 + 1 with a separate kitchen is 132.70 sq.m. (together with a balcony of 160 sq.m.), EAST SIDE
- The area of 3 + 1 penthouses with a separate kitchen is 129.10 sq.m. (together with a balcony of 157 sq.m.), WEST SIDE
- The area of 2+1 penthouses is 98 m2. (together with a balcony of 120 m2)
- The area of 3+1 penthouses is 153.5 m2. (together with a balcony 183 m2)
- The area of 4+1 penthouses is 202.5 m2. (together with a balcony of 225 m2)