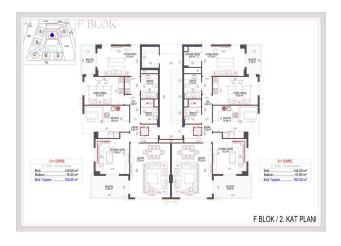

#### **AREA OF APARTMENTS:**

• The area of 1+1 apartments is 52.50 sq.m. (together with a balcony of 64 sq.m.),

- The area of apartments 2 + 1 79.80 sq.m. (together with a balcony of 97 sq.m.),
- The area of penthouses 3 + 1 with a separate kitchen is 132.70 sq.m. (together with a balcony of 160 sq.m.), EAST SIDE
- The area of 3 + 1 penthouses with a separate kitchen is 129.10 sq.m. (together with a balcony of 157 sq.m.), WEST SIDE
- The area of 2+1 penthouses is 98 m2. (together with a balcony of 120 m2)
- The area of 3+1 penthouses is 153.5 m2. (together with a balcony 183 m2)
- The area of 4+1 penthouses is 202.5 m2. (together with a balcony of 225 m2)