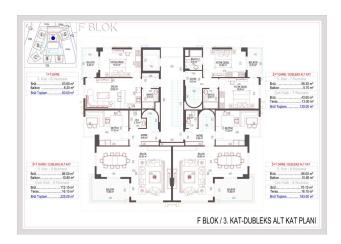

#### **AREA OF APARTMENTS:**

• The area of 1+1 apartments is 52.50 sq.m. (together with a balcony of 64 sq.m.),

- The area of apartments 2 + 1 79.80 sq.m. (together with a balcony of 97 sq.m.),
- The area of penthouses 3 + 1 with a separate kitchen is 132.70 sq.m. (together with a balcony of 160 sq.m.), EAST SIDE
- The area of 3 + 1 penthouses with a separate kitchen is 129.10 sq.m. (together with a balcony of 157 sq.m.), WEST SIDE
- The area of 2+1 penthouses is 98 m2. (together with a balcony of 120 m2)
- The area of 3+1 penthouses is 153.5 m2. (together with a balcony 183 m2)
- The area of 4+1 penthouses is 202.5 m2. (together with a balcony of 225 m2)