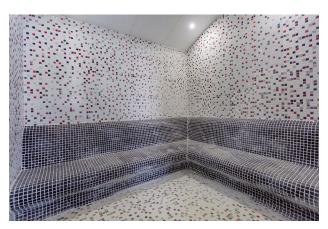

#### **COMPLEX INFRASTRUCTURE:**

Outdoor swimming pool (200 sq.m.), indoor swimming pool (40 sq.m.), water slide, children's playground, garden, outdoor car parking, gazebo for relaxation, pool bar, gym, sauna, steam room, women's and men's locker rooms, showers and toilets in the indoor pool, conference room, TV room, and games room, concierge, central satellite system, intercom system, power generator, wireless internet, barbecue area, security 7/24.