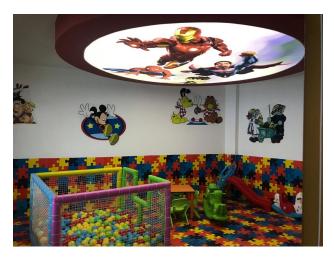

#### **COMPLEX INFRASTRUCTURE:**

Outdoor swimming pool (200 sq.m.), indoor swimming pool (40 sq.m.), water slide, children's playground, garden, outdoor car parking, gazebo for relaxation, pool bar, gym, sauna, steam room, women's and men's locker rooms, showers and toilets in the indoor pool, conference room, TV room, and games room, concierge, central satellite system, intercom system, power generator, wireless internet, barbecue area, security 7/24.

## **Photo gallery**

Scan the QR code to open the original page