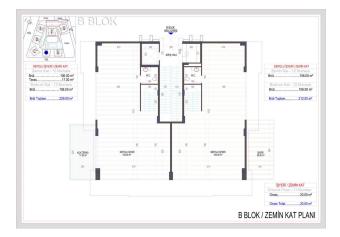

#### **AREA OF APARTMENTS:**

• The area of 1+1 apartments is 52.50 sq.m. (together with a balcony of 64 sq.m.),

- The area of apartments 2 + 1 79.80 sq.m. (together with a balcony of 97 sq.m.),
- The area of penthouses 3 + 1 with a separate kitchen is 132.70 sq.m. (together with a balcony of 160 sq.m.), EAST SIDE
- The area of 3 + 1 penthouses with a separate kitchen is 129.10 sq.m. (together with a balcony of 157 sq.m.), WEST SIDE
- The area of 2+1 penthouses is 98 m2. (together with a balcony of 120 m2)
- The area of 3+1 penthouses is 153.5 m2. (together with a balcony 183 m2)
- The area of 4+1 penthouses is 202.5 m2. (together with a balcony of 225 m2)