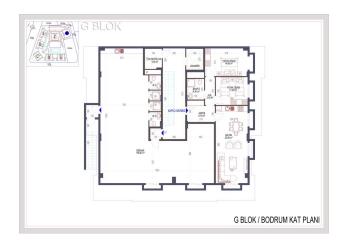

#### **AREA OF APARTMENTS:**

• The area of 1+1 apartments is 52.50 sq.m. (together with a balcony of 64 sq.m.),

- The area of apartments 2 + 1 79.80 sq.m. (together with a balcony of 97 sq.m.),
- The area of penthouses 3 + 1 with a separate kitchen is 132.70 sq.m. (together with a balcony of 160 sq.m.), EAST SIDE
- The area of 3 + 1 penthouses with a separate kitchen is 129.10 sq.m. (together with a balcony of 157 sq.m.), WEST SIDE
- The area of 2+1 penthouses is 98 m2. (together with a balcony of 120 m2)
- The area of 3+1 penthouses is 153.5 m2. (together with a balcony 183 m2)
- The area of 4+1 penthouses is 202.5 m2. (together with a balcony of 225 m2)