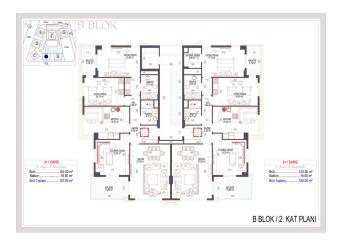

#### **AREA OF APARTMENTS:**

• The area of 1+1 apartments is 52.50 sq.m. (together with a balcony of 64 sq.m.),

- The area of apartments 2 + 1 79.80 sq.m. (together with a balcony of 97 sq.m.),
- The area of penthouses 3 + 1 with a separate kitchen is 132.70 sq.m. (together with a balcony of 160 sq.m.), EAST SIDE
- The area of 3 + 1 penthouses with a separate kitchen is 129.10 sq.m. (together with a balcony of 157 sq.m.), WEST SIDE
- The area of 2+1 penthouses is 98 m2. (together with a balcony of 120 m2)
- The area of 3+1 penthouses is 153.5 m2. (together with a balcony 183 m2)
- The area of 4+1 penthouses is 202.5 m2. (together with a balcony of 225 m2)