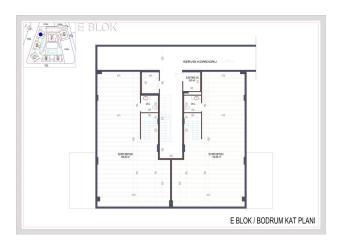

#### **AREA OF APARTMENTS:**

• The area of 1+1 apartments is 52.50 sq.m. (together with a balcony of 64 sq.m.),

- The area of apartments 2 + 1 79.80 sq.m. (together with a balcony of 97 sq.m.),
- The area of penthouses 3 + 1 with a separate kitchen is 132.70 sq.m. (together with a balcony of 160 sq.m.), EAST SIDE
- The area of 3 + 1 penthouses with a separate kitchen is 129.10 sq.m. (together with a balcony of 157 sq.m.), WEST SIDE
- The area of 2+1 penthouses is 98 m2. (together with a balcony of 120 m2)
- The area of 3+1 penthouses is 153.5 m2. (together with a balcony 183 m2)
- The area of 4+1 penthouses is 202.5 m2. (together with a balcony of 225 m2)