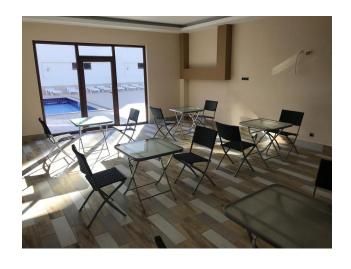

#### **COMPLEX INFRASTRUCTURE:**

Outdoor swimming pool (200 sq.m.), indoor swimming pool (40 sq.m.), water slide, children's playground, garden, outdoor car parking, gazebo for relaxation, pool bar, gym, sauna, steam room, women's and men's locker rooms, showers and toilets in the indoor pool, conference room, TV room, and games room, concierge, central satellite system, intercom system, power generator, wireless internet, barbecue area, security 7/24.

## **Photo gallery**

Scan the QR code to open the original page