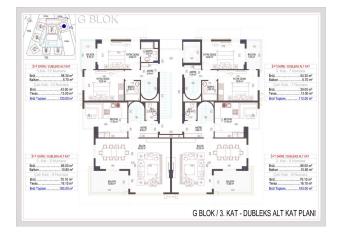

#### **AREA OF APARTMENTS:**

• The area of 1+1 apartments is 52.50 sq.m. (together with a balcony of 64 sq.m.),

- The area of apartments 2 + 1 79.80 sq.m. (together with a balcony of 97 sq.m.),
- The area of penthouses 3 + 1 with a separate kitchen is 132.70 sq.m. (together with a balcony of 160 sq.m.), EAST SIDE
- The area of 3 + 1 penthouses with a separate kitchen is 129.10 sq.m. (together with a balcony of 157 sq.m.), WEST SIDE
- The area of 2+1 penthouses is 98 m2. (together with a balcony of 120 m2)
- The area of 3+1 penthouses is 153.5 m2. (together with a balcony 183 m2)
- The area of 4+1 penthouses is 202.5 m2. (together with a balcony of 225 m2)