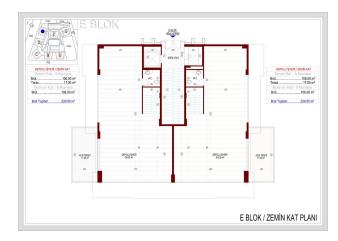

#### **AREA OF APARTMENTS:**

• The area of 1+1 apartments is 52.50 sq.m. (together with a balcony of 64 sq.m.),

- The area of apartments 2 + 1 79.80 sq.m. (together with a balcony of 97 sq.m.),
- The area of penthouses 3 + 1 with a separate kitchen is 132.70 sq.m. (together with a balcony of 160 sq.m.), EAST SIDE
- The area of 3 + 1 penthouses with a separate kitchen is 129.10 sq.m. (together with a balcony of 157 sq.m.), WEST SIDE
- The area of 2+1 penthouses is 98 m2. (together with a balcony of 120 m2)
- The area of 3+1 penthouses is 153.5 m2. (together with a balcony 183 m2)
- The area of 4+1 penthouses is 202.5 m2. (together with a balcony of 225 m2)