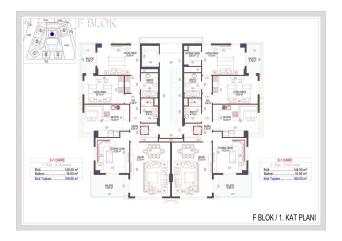

#### **AREA OF APARTMENTS:**

• The area of 1+1 apartments is 52.50 sq.m. (together with a balcony of 64 sq.m.),

- The area of apartments 2 + 1 79.80 sq.m. (together with a balcony of 97 sq.m.),
- The area of penthouses 3 + 1 with a separate kitchen is 132.70 sq.m. (together with a balcony of 160 sq.m.), EAST SIDE
- The area of 3 + 1 penthouses with a separate kitchen is 129.10 sq.m. (together with a balcony of 157 sq.m.), WEST SIDE
- The area of 2+1 penthouses is 98 m2. (together with a balcony of 120 m2)
- The area of 3+1 penthouses is 153.5 m2. (together with a balcony 183 m2)
- The area of 4+1 penthouses is 202.5 m2. (together with a balcony of 225 m2)