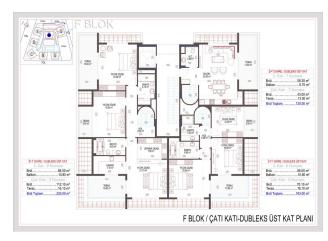

#### **AREA OF APARTMENTS:**

• The area of 1+1 apartments is 52.50 sq.m. (together with a balcony of 64 sq.m.),

- The area of apartments 2 + 1 79.80 sq.m. (together with a balcony of 97 sq.m.),
- The area of penthouses 3 + 1 with a separate kitchen is 132.70 sq.m. (together with a balcony of 160 sq.m.), EAST SIDE
- The area of 3 + 1 penthouses with a separate kitchen is 129.10 sq.m. (together with a balcony of 157 sq.m.), WEST SIDE
- The area of 2+1 penthouses is 98 m2. (together with a balcony of 120 m2)
- The area of 3+1 penthouses is 153.5 m2. (together with a balcony 183 m2)
- The area of 4+1 penthouses is 202.5 m2. (together with a balcony of 225 m2)