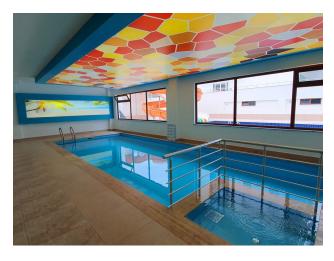

#### **COMPLEX INFRASTRUCTURE:**

Outdoor swimming pool (200 sq.m.), indoor swimming pool (40 sq.m.), water slide, children's playground, garden, outdoor car parking, gazebo for relaxation, pool bar, gym, sauna, steam room, women's and men's locker rooms, showers and toilets in the indoor pool, conference room, TV room, and games room, concierge, central satellite system, intercom system, power generator, wireless internet, barbecue area, security 7/24.