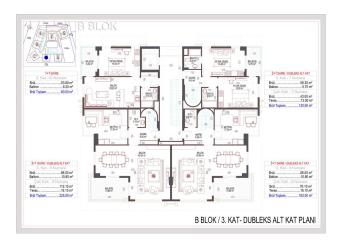

#### **AREA OF APARTMENTS:**

• The area of 1+1 apartments is 52.50 sq.m. (together with a balcony of 64 sq.m.),

- The area of apartments 2 + 1 79.80 sq.m. (together with a balcony of 97 sq.m.),
- The area of penthouses 3 + 1 with a separate kitchen is 132.70 sq.m. (together with a balcony of 160 sq.m.), EAST SIDE
- The area of 3 + 1 penthouses with a separate kitchen is 129.10 sq.m. (together with a balcony of 157 sq.m.), WEST SIDE
- The area of 2+1 penthouses is 98 m2. (together with a balcony of 120 m2)
- The area of 3+1 penthouses is 153.5 m2. (together with a balcony 183 m2)
- The area of 4+1 penthouses is 202.5 m2. (together with a balcony of 225 m2)