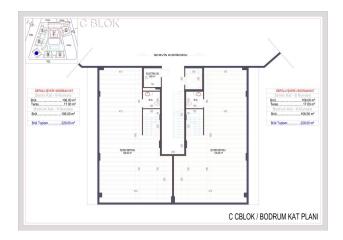

#### **AREA OF APARTMENTS:**

• The area of 1+1 apartments is 52.50 sq.m. (together with a balcony of 64 sq.m.),

- The area of apartments 2 + 1 79.80 sq.m. (together with a balcony of 97 sq.m.),
- The area of penthouses 3 + 1 with a separate kitchen is 132.70 sq.m. (together with a balcony of 160 sq.m.), EAST SIDE
- The area of 3 + 1 penthouses with a separate kitchen is 129.10 sq.m. (together with a balcony of 157 sq.m.), WEST SIDE
- The area of 2+1 penthouses is 98 m2. (together with a balcony of 120 m2)
- The area of 3+1 penthouses is 153.5 m2. (together with a balcony 183 m2)
- The area of 4+1 penthouses is 202.5 m2. (together with a balcony of 225 m2)