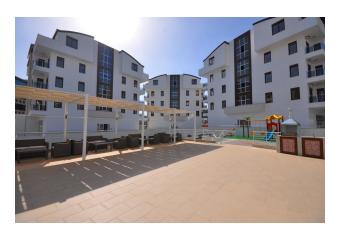

The complex has a large and beautiful territory, with a landscaped garden and 24-hour security.

#### **COMPLEX INFRASTRUCTURE:**

Outdoor swimming pool (200 sq.m.), indoor swimming pool (40 sq.m.), water slide, children's playground, garden, outdoor car parking, gazebo for relaxation, pool bar, gym, sauna, steam room, women's and men's locker rooms, showers and toilets in the indoor pool, conference room, TV room, and games room, concierge, central satellite system, intercom system, power generator, wireless internet, barbecue area, security 7/24.