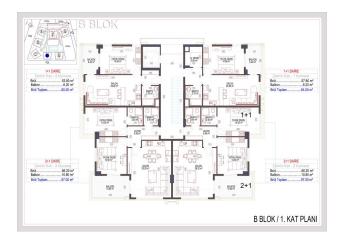

#### **AREA OF APARTMENTS:**

• The area of 1+1 apartments is 52.50 sq.m. (together with a balcony of 64 sq.m.),

- The area of apartments 2 + 1 79.80 sq.m. (together with a balcony of 97 sq.m.),
- The area of penthouses 3 + 1 with a separate kitchen is 132.70 sq.m. (together with a balcony of 160 sq.m.), EAST SIDE
- The area of 3 + 1 penthouses with a separate kitchen is 129.10 sq.m. (together with a balcony of 157 sq.m.), WEST SIDE
- The area of 2+1 penthouses is 98 m2. (together with a balcony of 120 m2)
- The area of 3+1 penthouses is 153.5 m2. (together with a balcony 183 m2)
- The area of 4+1 penthouses is 202.5 m2. (together with a balcony of 225 m2)