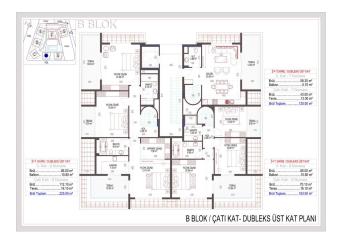

#### **AREA OF APARTMENTS:**

• The area of 1+1 apartments is 52.50 sq.m. (together with a balcony of 64 sq.m.),

- The area of apartments 2 + 1 79.80 sq.m. (together with a balcony of 97 sq.m.),
- The area of penthouses 3 + 1 with a separate kitchen is 132.70 sq.m. (together with a balcony of 160 sq.m.), EAST SIDE
- The area of 3 + 1 penthouses with a separate kitchen is 129.10 sq.m. (together with a balcony of 157 sq.m.), WEST SIDE
- The area of 2+1 penthouses is 98 m2. (together with a balcony of 120 m2)
- The area of 3+1 penthouses is 153.5 m2. (together with a balcony 183 m2)
- The area of 4+1 penthouses is 202.5 m2. (together with a balcony of 225 m2)