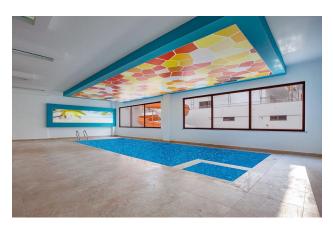

#### **COMPLEX INFRASTRUCTURE:**

Outdoor swimming pool (200 sq.m.), indoor swimming pool (40 sq.m.), water slide, children's playground, garden, outdoor car parking, gazebo for relaxation, pool bar, gym, sauna, steam room, women's and men's locker rooms, showers and toilets in the indoor pool, conference room, TV room, and games room, concierge, central satellite system, intercom system, power generator, wireless internet, barbecue area, security 7/24.