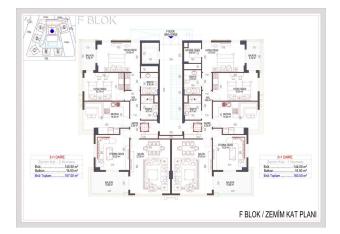

#### **AREA OF APARTMENTS:**

• The area of 1+1 apartments is 52.50 sq.m. (together with a balcony of 64 sq.m.),

- The area of apartments 2 + 1 79.80 sq.m. (together with a balcony of 97 sq.m.),
- The area of penthouses 3 + 1 with a separate kitchen is 132.70 sq.m. (together with a balcony of 160 sq.m.), EAST SIDE
- The area of 3 + 1 penthouses with a separate kitchen is 129.10 sq.m. (together with a balcony of 157 sq.m.), WEST SIDE
- The area of 2+1 penthouses is 98 m2. (together with a balcony of 120 m2)
- The area of 3+1 penthouses is 153.5 m2. (together with a balcony 183 m2)
- The area of 4+1 penthouses is 202.5 m2. (together with a balcony of 225 m2)