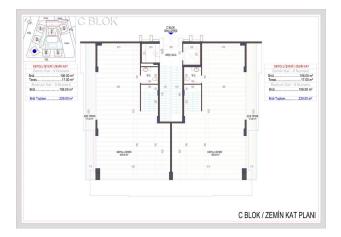

#### **AREA OF APARTMENTS:**

• The area of 1+1 apartments is 52.50 sq.m. (together with a balcony of 64 sq.m.),

- The area of apartments 2 + 1 79.80 sq.m. (together with a balcony of 97 sq.m.),
- The area of penthouses 3 + 1 with a separate kitchen is 132.70 sq.m. (together with a balcony of 160 sq.m.), EAST SIDE
- The area of 3 + 1 penthouses with a separate kitchen is 129.10 sq.m. (together with a balcony of 157 sq.m.), WEST SIDE
- The area of 2+1 penthouses is 98 m2. (together with a balcony of 120 m2)
- The area of 3+1 penthouses is 153.5 m2. (together with a balcony 183 m2)
- The area of 4+1 penthouses is 202.5 m2. (together with a balcony of 225 m2)