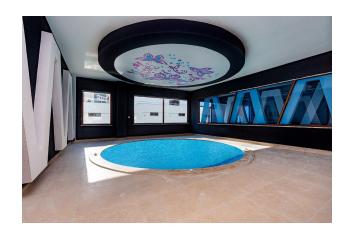

#### **COMPLEX INFRASTRUCTURE:**

Outdoor swimming pool (200 sq.m.), indoor swimming pool (40 sq.m.), water slide, children's playground, garden, outdoor car parking, gazebo for relaxation, pool bar, gym, sauna, steam room, women's and men's locker rooms, showers and toilets in the indoor pool, conference room, TV room, and games room, concierge, central satellite system, intercom system, power generator, wireless internet, barbecue area, security 7/24.