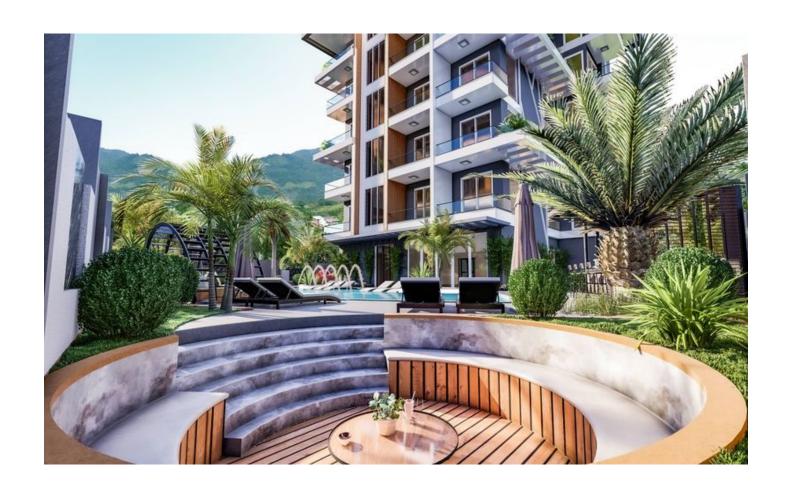

## This offer is a real gem for the investor:

- efficiently used living spaces
- rich internal infrastructure
- infinity pool
- sea views from the ground floor make the apartment ideal for permanent residence and for renting out
- guaranteed rental 5% for 3 years with further extension
- projected rental income 6...9% per year
- total profit upon completion of construction 20%

Surrounded by vibrant nature, the residence covers an area of 1,178 square meters. All the criteria for comfortable living on the Mediterranean coast are embodied here! Full compliance with the requirements of top quality housing.

#### Infrastructure:

- Sauna, hammam, steam room
- Gym
- Pool
- Pool bar
- Children's park
- Mini football
- Shuttle service
- Parking
- Concierge
- Video surveillance 24/7

The project is ideally located and suitable for your high standard of living: