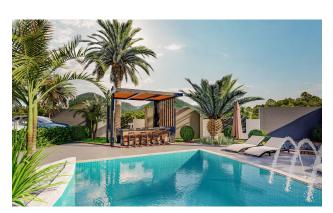

## This offer is a real gem for the investor:

- efficiently used living spaces
- rich internal infrastructure
- infinity pool
- sea views from the ground floor make the apartment ideal for permanent residence and for renting out
- guaranteed rental 5% for 3 years with further extension
- projected rental income 6...9% per year
- total profit upon completion of construction 20%

#### Infrastructure:

- Sauna, hammam, steam room
- Gym
- Pool
- Pool bar
- Children's park
- Mini football
- Shuttle service
- Parking
- Concierge
- Video surveillance 24/7

The project is ideally located and suitable for your high standard of living: