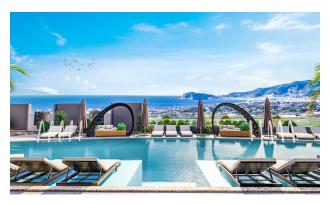

## This offer is a real gem for the investor:

- efficiently used living spaces
- rich internal infrastructure
- infinity pool
- sea views from the ground floor make the apartment ideal for permanent residence and for renting out
- guaranteed rental 5% for 3 years with further extension
- projected rental income 6...9% per year
- total profit upon completion of construction 20%

#### Infrastructure:

- Sauna, hammam, steam room
- Gym
- Pool
- Pool bar
- Children's park
- Mini football
- Shuttle service
- Parking
- Concierge
- Video surveillance 24/7

The project is ideally located and suitable for your high standard of living: