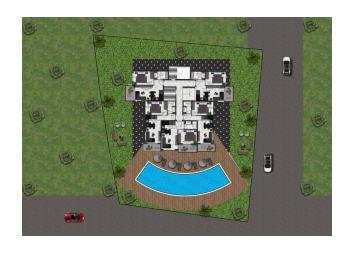

## **Total 30 apartments:**

- 25 apartments 1+1: 49 m2
- 5 duplex apartments 2+1: 100 m2. Underfloor heating in bathrooms in duplexes

#### Infrastructure:

- Sauna, hammam, steam room
- Gym
- Pool
- Pool bar
- Children's park
- Mini football
- Shuttle service
- Parking
- Concierge
- Video surveillance 24/7

The project is ideally located and suitable for your high standard of living: