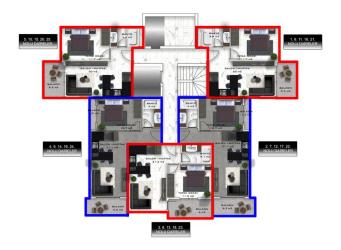

## **Total 30 apartments:**

- 25 apartments 1+1: 49 m2
- 5 duplex apartments 2+1: 100 m2. Underfloor heating in bathrooms in duplexes