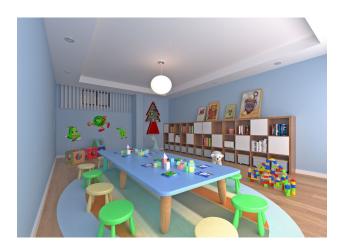

#### The infrastructure of the complex:

- open pool
- Children's swimming pool
- rest zone
- sauna
- gym
- children's playroom
- elevator
- garden

Updated 14.03.2025