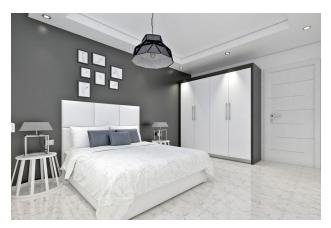

#### **Characteristics of apartments:**

- steel front door
- intercom with video system
- PVC double-glazed windows
- interior doors
- built-in kitchen set with granite worktop
- equipped bathroom (shower, plumbing kit, built-in furniture, wall mirror)
- basic and decorative lighting
- flooring ceramic tiles
- washable paint on walls
- sockets and switches
- tv cable
- wiring for air conditioner