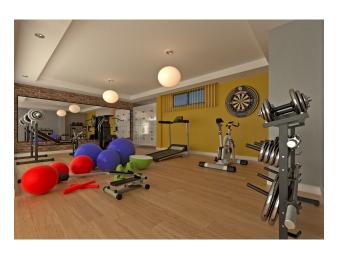

#### The infrastructure of the complex:

- open pool
- Children's swimming pool
- rest zone
- sauna
- gym
- children's playroom
- elevator
- garden

Updated 14.03.2025