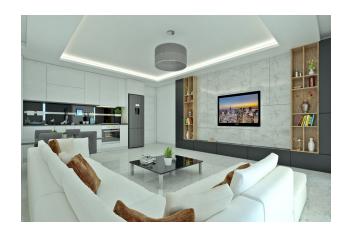

#### **Characteristics of apartments:**

- steel front door
- intercom with video system
- PVC double-glazed windows
- interior doors
- built-in kitchen set with granite worktop
- equipped bathroom (shower, plumbing kit, built-in furniture, wall mirror)
- basic and decorative lighting
- flooring ceramic tiles
- washable paint on walls
- sockets and switches
- tv cable
- wiring for air conditioner