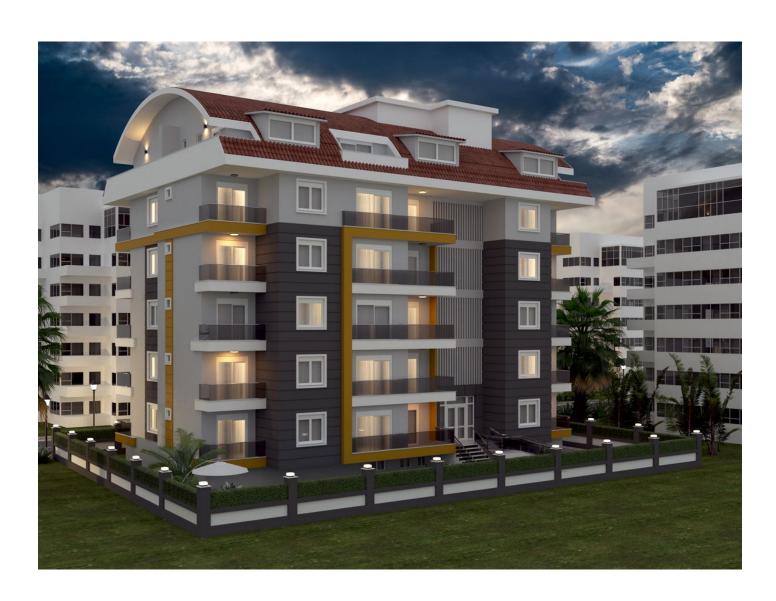

# Apartments in Alanya, Mahmutlar area (006416)

### **Description**

A cozy, small residential complex with infrastructure and an excellent location in the center of the popular district of Alanya - Mahmutlar.

The complex comprises one 5-story block in a fenced area and is located 635 meters from the equipped promenade and sandy beaches. Within walking distance of the Saturday market, chain stores, cafes and restaurants, notary's office, municipality, bank branches, shopping centers, playgrounds, post office, and other social infrastructure of the area. Good quality at reasonable prices at the project stage for holidays, permanent residence, or investment.

- to the sea 635 m
- to the center of Alanya 12 km
- Gazipasa Airport 28 km
- start of construction April 2022
- completion of construction 07/01/2023.

Initial payment - 35% of the cost. The rest of the amount 65% - an interest-free installment plan is provided until the end of construction.