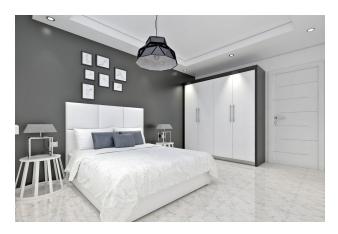

#### **Characteristics of apartments:**

- steel front door
- intercom with video system
- PVC double-glazed windows
- interior doors
- built-in kitchen set with granite worktop
- equipped bathroom (shower, plumbing kit, built-in furniture, wall mirror)
- basic and decorative lighting
- flooring ceramic tiles
- washable paint on walls
- sockets and switches
- tv cable
- wiring for air conditioner