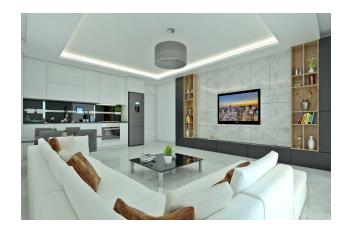

#### **Characteristics of apartments:**

- steel front door
- intercom with video system
- PVC double-glazed windows
- interior doors
- built-in kitchen set with granite worktop
- equipped bathroom (shower, plumbing kit, built-in furniture, wall mirror)
- basic and decorative lighting
- flooring ceramic tiles
- washable paint on walls
- sockets and switches
- tv cable
- wiring for air conditioner