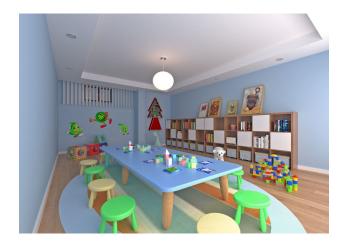

#### The infrastructure of the complex:

- open pool
- Children's swimming pool
- rest zone
- sauna
- gym
- children's playroom
- elevator
- garden

Updated 14.03.2025