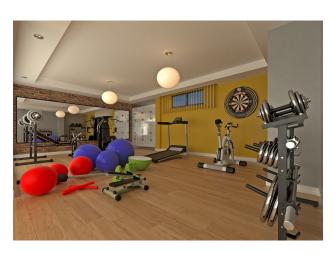

#### The infrastructure of the complex:

- open pool
- Children's swimming pool
- rest zone
- sauna
- gym
- children's playroom
- elevator
- garden

Updated 14.03.2025